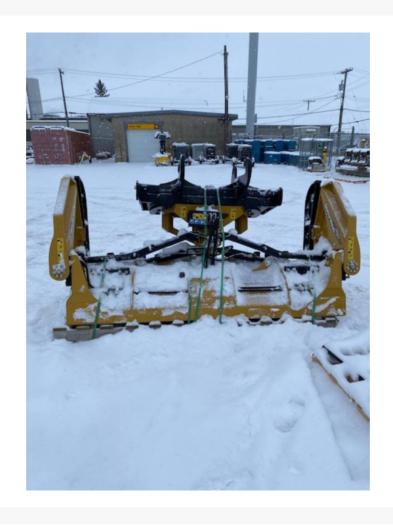

# CATERPILLAR 8 FT . - 14 FT . 4200 . SERIES . SNOW . WING

\$16,900.00 CAD

# **Additional Information**

| Manufacturer   | CATERPILLAR        |
|----------------|--------------------|
| Location       | Winnipeg, MB       |
| Serial number  | 22205934           |
| Features       | • IT-STYLE COUPLER |
| Inventory Type | Used               |
| Seller         | Battlefield        |