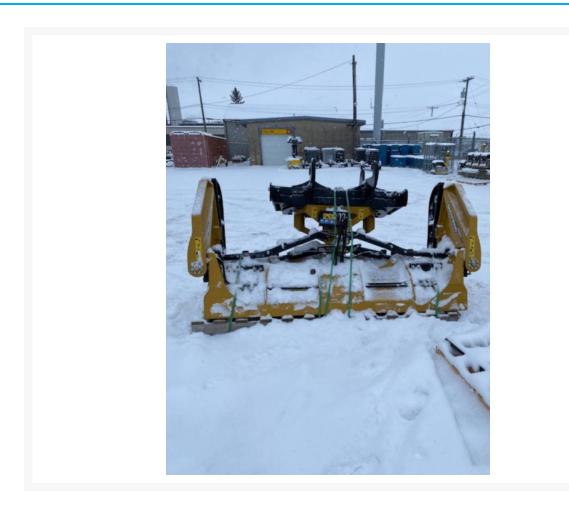

# CATERPILLAR 8 FT . - 14 FT . 4200 . SERIES . SNOW . WING

\$16,900.00 CAD

# **Additional Information**

| Manufacturer   | CATERPILLAR        |
|----------------|--------------------|
| Location       | Winnipeg, MB       |
| Serial number  | 22205934           |
| Features       | • IT-STYLE COUPLER |
| Inventory Type | Used               |
| Seller         | Battlefield        |