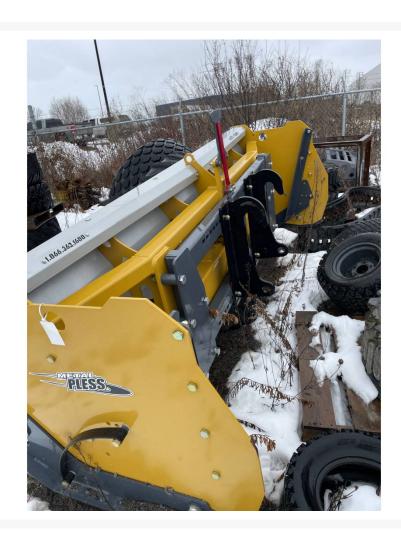

# CATERPILLAR LIVEBOX . LBX1042 . SNOW . PUSHER

\$12,500.00 CAD

## **Additional Information**

| Manufacturer   | CATERPILLAR        |
|----------------|--------------------|
| Location       | Kingston, ON       |
| Serial number  | LBX1042-2110-7478  |
| Features       | • IT-STYLE COUPLER |
| Inventory Type | Used               |
| Seller         | Battlefield        |