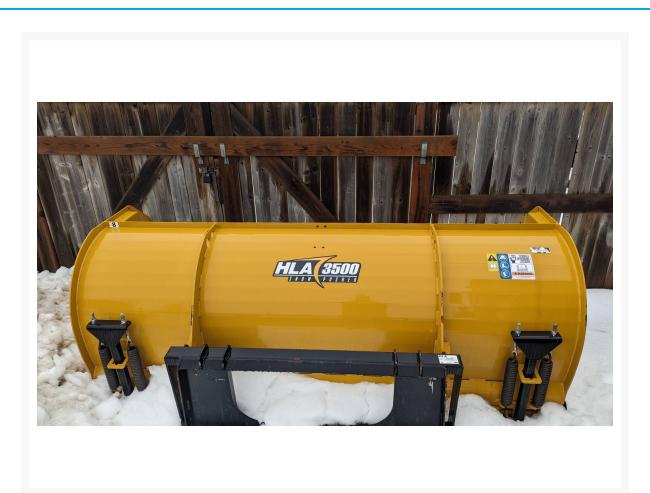

Used CATERPILLAR 3500 . SERIES . 8 . FT . SNOW PUSHER

# CATERPILLAR 3500 . SERIES . 8 . FT . SNOW PUSHER

\$3,350.00 CAD

## **Additional Information**

| Manufacturer   | CATERPILLAR                  |
|----------------|------------------------------|
| Location       | London, ON                   |
| Serial number  | 23201116                     |
| Features       | UNIVERSAL SKID STEER COUPLER |
| Inventory Type | Used                         |
| Seller         | Battlefield                  |