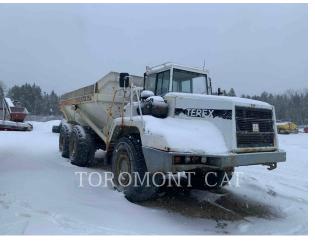

Used 1999 TEREX A35

# **1999 TEREX A35**

\$62,200.00 CAD

#### **Additional Information**

| REX               |
|-------------------|
| 999               |
| 1,000 hours       |
| artmouth, NS      |
| 7761119           |
| EROPS<br>LIGHTING |
| sed               |
| 35                |
| promont CAT       |
| 500.00 CAD        |
|                   |