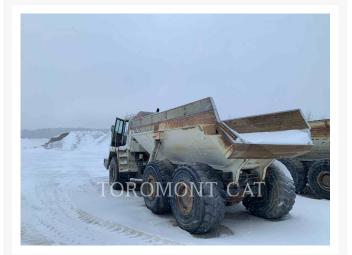

Used 1999 TEREX A35

# **1999 TEREX A35**

\$62,200.00 CAD

#### **Additional Information**

| REX               |
|-------------------|
| 999               |
| 1,000 hours       |
| artmouth, NS      |
| 7761119           |
| EROPS<br>LIGHTING |
| sed               |
| 35                |
| promont CAT       |
| 500.00 CAD        |
|                   |