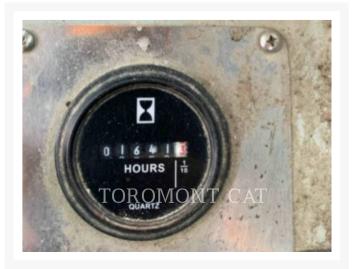

#### **Additional Information**

| REX               |
|-------------------|
| 999               |
| 1,000 hours       |
| artmouth, NS      |
| 7761119           |
| EROPS<br>LIGHTING |
| sed               |
| 35                |
| promont CAT       |
| 500.00 CAD        |
|                   |