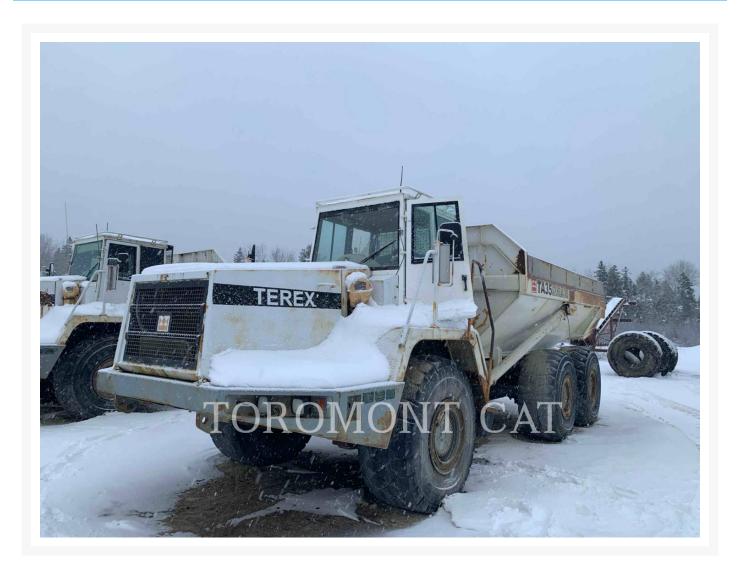

Used 1999 TEREX A35





# **1999 TEREX A35**

\$62,200.00 CAD

### Images

















#### **Additional Information**

| REX               |
|-------------------|
| 999               |
| 1,000 hours       |
| artmouth, NS      |
| 7761119           |
| EROPS<br>LIGHTING |
| sed               |
| 35                |
| promont CAT       |
| 500.00 CAD        |
|                   |

#### Certifications

#### **Payment details**

At the time of purchase, a \$500 deposit per equipment will be charged to your credit card.

Once the deposit is processed, you will receive an email that confirms your equipment is reserved and you will get detailed instructions on how to finalize your equipment purchase. A seller representative will contact you within one (1) business day to assist you in this process.

The balance must be paid by wire transfer. If payment is not rec