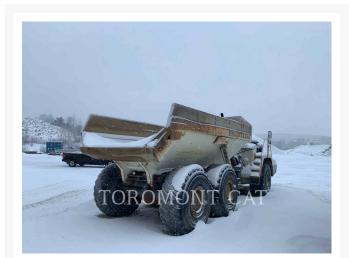

Used 1999 TEREX A35

# **1999 TEREX A35**

\$62,200.00 CAD

#### **Additional Information**

| REX               |
|-------------------|
| 999               |
| 1,000 hours       |
| artmouth, NS      |
| 7761119           |
| EROPS<br>LIGHTING |
| sed               |
| 35                |
| promont CAT       |
| 500.00 CAD        |
|                   |