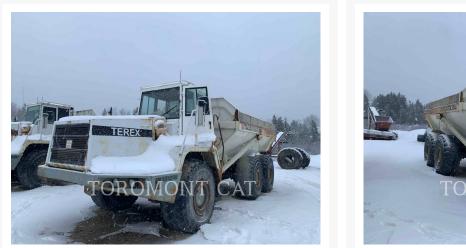

Used 1999 TEREX A35





# **1999 TEREX A35**

\$62,200.00 CAD

### Images

















#### **Additional Information**

| REX               |
|-------------------|
| 999               |
| 1,000 hours       |
| artmouth, NS      |
| 7761119           |
| EROPS<br>LIGHTING |
| sed               |
| 35                |
| promont CAT       |
| 500.00 CAD        |
|                   |

#### Certifications

#### **Payment details**

At the time of purchase, a \$500 deposit per equipment will be charged to your credit card.

Once the deposit is processed, you will receive an email that confirms your equipment is reserved and you will get detailed instructions on how to finalize your equipment purchase. A seller representative will contact you within one (1) business day to assist you in this process.

The balance must be paid by wire transfer. If payment is not recei