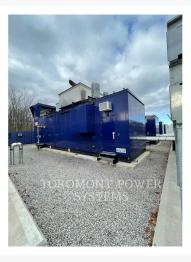

Used 2018 CATERPILLAR G 3520





# 2018 CATERPILLAR G 3520

## \$3,920,000.0 0 CAD

### Images

















## **Additional Information**

| Manufacturer      | CATERPILLAR