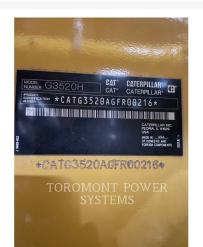

### Images

## **Additional Information**

| Manufacturer      | CATERPILLAR                                                                                                                                                                                                                                                                                                                                                                                                                                                                                                                                                                                                                                                                                                                                                                                                                                                                                                                                                                                                                                                                                                         |
|-------------------|---------------------------------------------------------------------------------------------------------------------------------------------------------------------------------------------------------------------------------------------------------------------------------------------------------------------------------------------------------------------------------------------------------------------------------------------------------------------------------------------------------------------------------------------------------------------------------------------------------------------------------------------------------------------------------------------------------------------------------------------------------------------------------------------------------------------------------------------------------------------------------------------------------------------------------------------------------------------------------------------------------------------------------------------------------------------------------------------------------------------|
| Year              | 2018                                                                                                                                                                                                                                                                                                                                                                                                                                                                                                                                                                                                                                                                                                                                                                                                                                                                                                                                                                                                                                                                                                                |
| Hours             | 16,000 hours                                                                                                                                                                                                                                                                                                                                                                                                                                                                                                                                                                                                                                                                                                                                                                                                                                                                                                                                                                                                                                                                                                        |
| Serial number     | GFR00216                                                                                                                                                                                                                                                                                                                                                                                                                                                                                                                                                                                                                                                                                                                                                                                                                                                                                                                                                                                                                                                                                                            |
| Features          | <ul> <li>*** Standalone e-house and maintenance shed<br/>included with purchase of all four (4) units. ***</li> <li>All electrical and mechanical drawings available</li> <li>Auto Start</li> <li>Automated air recirculation system</li> <li>Battery Charger</li> <li>Cat Brand Genset</li> <li>Circuit Breaker</li> <li>Cogeneration / CHP - Jacket water heat recovery<br/>system</li> <li>Control Panel</li> <li>CSA Certification</li> <li>Enclosure Exterior E-Stop</li> <li>Enclosure Lights</li> <li>Enclosure Material - Aluminum</li> <li>Engine Type - Natural Gas</li> <li>Fire Extinguisher</li> <li>Generator Space Heater</li> <li>Jacket Water Heater</li> <li>Package Type Dealer Packaged Unit</li> <li>Rating - Continuous</li> <li>Remote Emergency Stop</li> <li>Remote radiator (horizontal configuration)</li> <li>Roof mounted exhaust silencer</li> <li>Sound Attenuated Enclosure</li> <li>Standalone e-House enclosure with Cat-ISO Paralleling<br/>Switchgear (5kV), Transformers &amp; Distribution (600V)</li> <li>Standalone maintenance storage shed</li> <li>Telematics</li> </ul> |
| Inventory Type    | Used                                                                                                                                                                                                                                                                                                                                                                                                                                                                                                                                                                                                                                                                                                                                                                                                                                                                                                                                                                                                                                                                                                                |
| Location          | Brampton, ON                                                                                                                                                                                                                                                                                                                                                                                                                                                                                                                                                                                                                                                                                                                                                                                                                                                                                                                                                                                                                                                                                                        |
| Seller            | Toromont CAT                                                                                                                                                                                                                                                                                                                                                                                                                                                                                                                                                                                                                                                                                                                                                                                                                                                                                                                                                                                                                                                                                                        |
| Engine power (kW) | 2500                                                                                                                                                                                                                                                                                                                                                                                                                                                                                                                                                                                                                                                                                                                                                                                                                                                                                                                                                                                                                                                                                                                |
| Voltage (V)       | 4160                                                                                                                                                                                                                                                                                                                                                                                                                                                                                                                                                                                                                                                                                                                                                                                                                                                                                                                                                                                                                                                                                                                |
| Fuel Type         | Natural Gas                                                                                                                                                                                                                                                                                                                                                                                                                                                                                                                                                                                                                                                                                                                                                                                                                                                                                                                                                                                                                                                                                                         |
| Stationary/Mobile | STATIONARY GENERATOR SETS                                                                                                                                                                                                                                                                                                                                                                                                                                                                                                                                                                                                                                                                                                                                                                                                                                                                                                                                                                                                                                                                                           |
| Speed (RPM)       | 1800                                                                                                                                                                                                                                                                                                                                                                                                                                                                                                                                                                                                                                                                                                                                                                                                                                                                                                                                                                                                                                                                                                                |