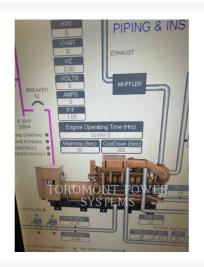

Used 2018 CATERPILLAR G 3520





# 2018 CATERPILLAR G 3520

## \$3,920,000.0 0 CAD

### Images

















## **Additional Information**

| Manufacturer      | CATERPILLAR