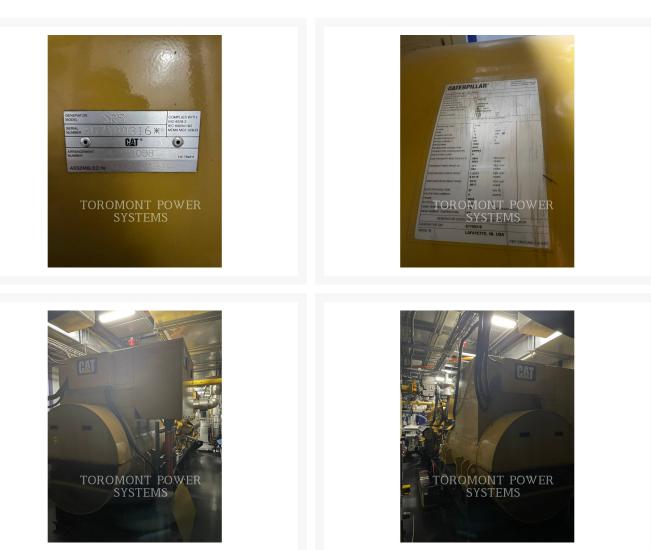

Used 2018 CATERPILLAR G 3520





# 2018 CATERPILLAR G 3520

## \$3,920,000.0 0 CAD

### Images

















## **Additional Information**

| Manufacturer      | CATERPILLAR