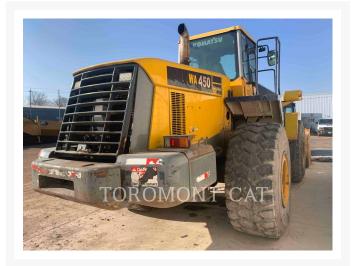

# **2004 KOMATSU WA450 - 5**

\$63,100.00 CAD

#### **Additional Information**

| Manufacturer   | KOMATSU                                                                                                                                                                                         |
|----------------|-------------------------------------------------------------------------------------------------------------------------------------------------------------------------------------------------|
| Year           | 2004                                                                                                                                                                                            |
| Hours          | 20,205 hours                                                                                                                                                                                    |
| Location       | London, ON                                                                                                                                                                                      |
| Serial number  | A36257                                                                                                                                                                                          |
| Features       | <ul> <li>Auto Shift</li> <li>Bucket</li> <li>Counterweight</li> <li>Differential Lock</li> <li>Engine Enclosures</li> <li>Lift - Standard</li> <li>Lighting</li> <li>ROPS - Enclosed</li> </ul> |
| Inventory Type | Used                                                                                                                                                                                            |
| Model Number   | WA450-5                                                                                                                                                                                         |
| Seller         | Toromont CAT                                                                                                                                                                                    |
| Deposit        | \$500.00 CAD                                                                                                                                                                                    |