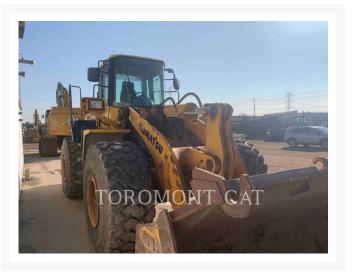

# **2004 KOMATSU WA450 - 5**

\$63,100.00 CAD

#### **Additional Information**

| Manufacturer   | KOMATSU                                                                                                                                                                                         |
|----------------|-------------------------------------------------------------------------------------------------------------------------------------------------------------------------------------------------|
| Year           | 2004                                                                                                                                                                                            |
| Hours          | 20,205 hours                                                                                                                                                                                    |
| Location       | London, ON                                                                                                                                                                                      |
| Serial number  | A36257                                                                                                                                                                                          |
| Features       | <ul> <li>Auto Shift</li> <li>Bucket</li> <li>Counterweight</li> <li>Differential Lock</li> <li>Engine Enclosures</li> <li>Lift - Standard</li> <li>Lighting</li> <li>ROPS - Enclosed</li> </ul> |
| Inventory Type | Used                                                                                                                                                                                            |
| Model Number   | WA450-5                                                                                                                                                                                         |
| Seller         | Toromont CAT                                                                                                                                                                                    |
| Deposit        | \$500.00 CAD                                                                                                                                                                                    |