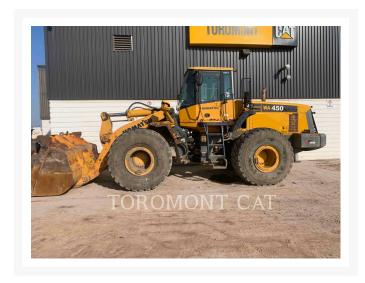

# **2004 KOMATSU WA450 - 5**

\$63,100.00 CAD

#### **Additional Information**

| Manufacturer   | KOMATSU                                                                                                                                                                                         |
|----------------|-------------------------------------------------------------------------------------------------------------------------------------------------------------------------------------------------|
| Year           | 2004                                                                                                                                                                                            |
| Hours          | 20,205 hours                                                                                                                                                                                    |
| Location       | London, ON                                                                                                                                                                                      |
| Serial number  | A36257                                                                                                                                                                                          |
| Features       | <ul> <li>Auto Shift</li> <li>Bucket</li> <li>Counterweight</li> <li>Differential Lock</li> <li>Engine Enclosures</li> <li>Lift - Standard</li> <li>Lighting</li> <li>ROPS - Enclosed</li> </ul> |
| Inventory Type | Used                                                                                                                                                                                            |
| Model Number   | WA450-5                                                                                                                                                                                         |
| Seller         | Toromont CAT                                                                                                                                                                                    |
| Deposit        | \$500.00 CAD                                                                                                                                                                                    |