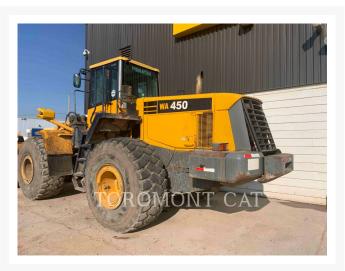

# **2004 KOMATSU WA450 - 5**

\$63,100.00 CAD

#### **Additional Information**

| Manufacturer   | KOMATSU                                                                                                                                                                                         |
|----------------|-------------------------------------------------------------------------------------------------------------------------------------------------------------------------------------------------|
| Year           | 2004                                                                                                                                                                                            |
| Hours          | 20,205 hours                                                                                                                                                                                    |
| Location       | London, ON                                                                                                                                                                                      |
| Serial number  | A36257                                                                                                                                                                                          |
| Features       | <ul> <li>Auto Shift</li> <li>Bucket</li> <li>Counterweight</li> <li>Differential Lock</li> <li>Engine Enclosures</li> <li>Lift - Standard</li> <li>Lighting</li> <li>ROPS - Enclosed</li> </ul> |
| Inventory Type | Used                                                                                                                                                                                            |
| Model Number   | WA450-5                                                                                                                                                                                         |
| Seller         | Toromont CAT                                                                                                                                                                                    |
| Deposit        | \$500.00 CAD                                                                                                                                                                                    |