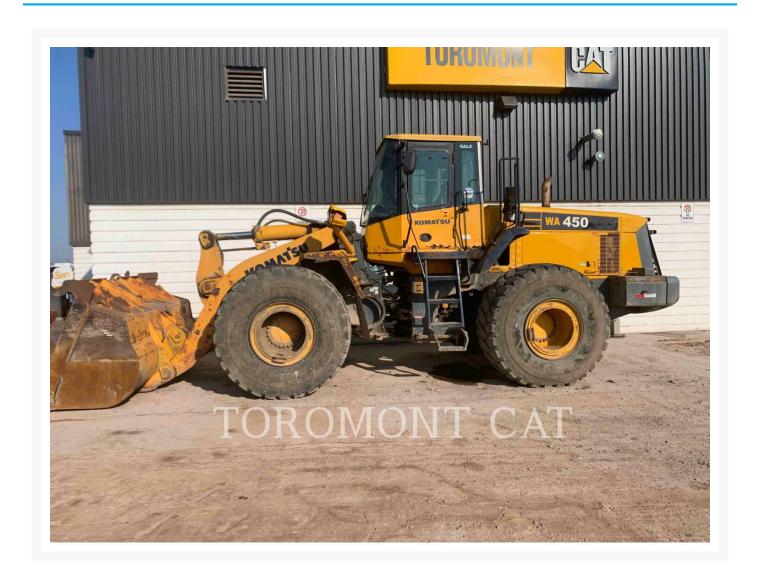

# **2004 KOMATSU WA450 - 5**

\$63,100.00 CAD

#### **Additional Information**

| Manufacturer   | KOMATSU                                                                                                                                                                                         |
|----------------|-------------------------------------------------------------------------------------------------------------------------------------------------------------------------------------------------|
| Year           | 2004                                                                                                                                                                                            |
| Hours          | 20,205 hours                                                                                                                                                                                    |
| Location       | London, ON                                                                                                                                                                                      |
| Serial number  | A36257                                                                                                                                                                                          |
| Features       | <ul> <li>Auto Shift</li> <li>Bucket</li> <li>Counterweight</li> <li>Differential Lock</li> <li>Engine Enclosures</li> <li>Lift - Standard</li> <li>Lighting</li> <li>ROPS - Enclosed</li> </ul> |
| Inventory Type | Used                                                                                                                                                                                            |
| Model Number   | WA450-5                                                                                                                                                                                         |
| Seller         | Toromont CAT                                                                                                                                                                                    |
| Deposit        | \$500.00 CAD                                                                                                                                                                                    |