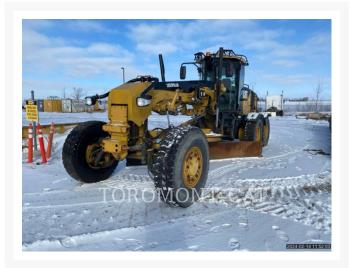

# 2008 CATERPILLAR 140M

\$166,700.00 CAD

### **Additional Information**

| Manufacturer   | CATERPILLAR                                                                                                                                                                                                                                         |
|----------------|-----------------------------------------------------------------------------------------------------------------------------------------------------------------------------------------------------------------------------------------------------|
| Year           | 2008                                                                                                                                                                                                                                                |
| Hours          | 11,664 hours                                                                                                                                                                                                                                        |
| Location       | Winnipeg, MB                                                                                                                                                                                                                                        |
| Serial number  | B9M00516                                                                                                                                                                                                                                            |
| Features       | <ul> <li>Air Suspension Seat</li> <li>Drive - All Wheel</li> <li>Fenders</li> <li>Front Hitch/Lift</li> <li>HYDRAULICS, BASE &amp; 5 FUNCTIONS</li> <li>Lighting</li> <li>Mirrors</li> <li>Moldboard Size - 14'</li> <li>ROPS - Enclosed</li> </ul> |
| Inventory Type | Used                                                                                                                                                                                                                                                |
| Model Number   | 140M                                                                                                                                                                                                                                                |
| Seller         | Toromont CAT                                                                                                                                                                                                                                        |
| Deposit        | \$500.00 CAD                                                                                                                                                                                                                                        |