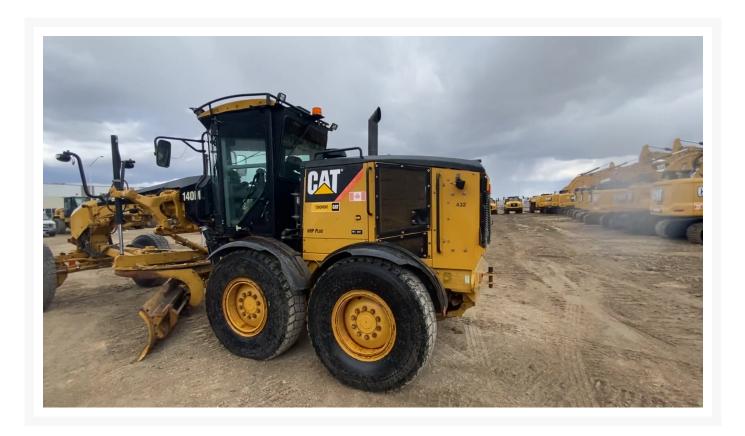

# 2008 CATERPILLAR 140M

\$166,700.00 CAD

### **Additional Information**

| Manufacturer   | CATERPILLAR                                                                                                                                                                                                                                         |
|----------------|-----------------------------------------------------------------------------------------------------------------------------------------------------------------------------------------------------------------------------------------------------|
| Year           | 2008                                                                                                                                                                                                                                                |
| Hours          | 11,664 hours                                                                                                                                                                                                                                        |
| Location       | Winnipeg, MB                                                                                                                                                                                                                                        |
| Serial number  | B9M00516                                                                                                                                                                                                                                            |
| Features       | <ul> <li>Air Suspension Seat</li> <li>Drive - All Wheel</li> <li>Fenders</li> <li>Front Hitch/Lift</li> <li>HYDRAULICS, BASE &amp; 5 FUNCTIONS</li> <li>Lighting</li> <li>Mirrors</li> <li>Moldboard Size - 14'</li> <li>ROPS - Enclosed</li> </ul> |
| Inventory Type | Used                                                                                                                                                                                                                                                |
| Model Number   | 140M                                                                                                                                                                                                                                                |
| Seller         | Toromont CAT                                                                                                                                                                                                                                        |
| Deposit        | \$500.00 CAD                                                                                                                                                                                                                                        |