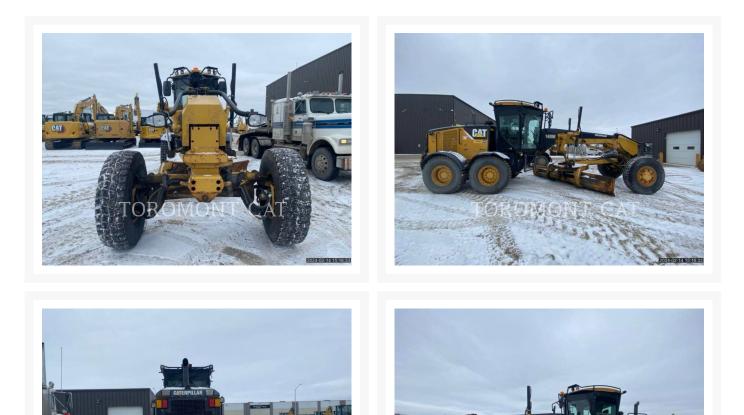

Used 2008 CATERPILLAR 140M

# 2008 CATERPILLAR 140M

\$166,700.00 CAD

### **Additional Information**

| Manufacturer   | CATERPILLAR                                                                                                                                                                                                                                         |
|----------------|-----------------------------------------------------------------------------------------------------------------------------------------------------------------------------------------------------------------------------------------------------|
| Year           | 2008                                                                                                                                                                                                                                                |
| Hours          | 11,664 hours                                                                                                                                                                                                                                        |
| Location       | Winnipeg, MB                                                                                                                                                                                                                                        |
| Serial number  | B9M00516                                                                                                                                                                                                                                            |
| Features       | <ul> <li>Air Suspension Seat</li> <li>Drive - All Wheel</li> <li>Fenders</li> <li>Front Hitch/Lift</li> <li>HYDRAULICS, BASE &amp; 5 FUNCTIONS</li> <li>Lighting</li> <li>Mirrors</li> <li>Moldboard Size - 14'</li> <li>ROPS - Enclosed</li> </ul> |
| Inventory Type | Used                                                                                                                                                                                                                                                |
| Model Number   | 140M                                                                                                                                                                                                                                                |
| Seller         | Toromont CAT                                                                                                                                                                                                                                        |
| Deposit        | \$500.00 CAD                                                                                                                                                                                                                                        |