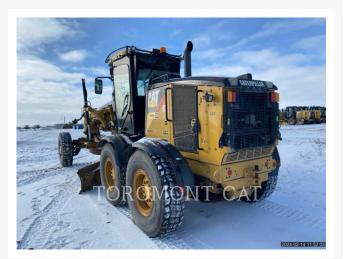

### **Additional Information**

| Manufacturer   | CATERPILLAR                                                                                                                                                                                                                                         |
|----------------|-----------------------------------------------------------------------------------------------------------------------------------------------------------------------------------------------------------------------------------------------------|
| Year           | 2008                                                                                                                                                                                                                                                |
| Hours          | 11,664 hours                                                                                                                                                                                                                                        |
| Location       | Winnipeg, MB                                                                                                                                                                                                                                        |
| Serial number  | B9M00516                                                                                                                                                                                                                                            |
| Features       | <ul> <li>Air Suspension Seat</li> <li>Drive - All Wheel</li> <li>Fenders</li> <li>Front Hitch/Lift</li> <li>HYDRAULICS, BASE &amp; 5 FUNCTIONS</li> <li>Lighting</li> <li>Mirrors</li> <li>Moldboard Size - 14'</li> <li>ROPS - Enclosed</li> </ul> |
| Inventory Type | Used                                                                                                                                                                                                                                                |
| Model Number   | 140M                                                                                                                                                                                                                                                |
| Seller         | Toromont CAT                                                                                                                                                                                                                                        |
| Deposit        | \$500.00 CAD                                                                                                                                                                                                                                        |