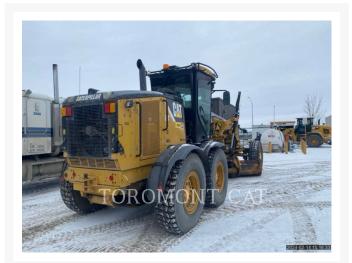

### **Additional Information**

| Manufacturer   | CATERPILLAR                                                                                                                                                                                                                                         |
|----------------|-----------------------------------------------------------------------------------------------------------------------------------------------------------------------------------------------------------------------------------------------------|
| Year           | 2008                                                                                                                                                                                                                                                |
| Hours          | 11,664 hours                                                                                                                                                                                                                                        |
| Location       | Winnipeg, MB                                                                                                                                                                                                                                        |
| Serial number  | B9M00516                                                                                                                                                                                                                                            |
| Features       | <ul> <li>Air Suspension Seat</li> <li>Drive - All Wheel</li> <li>Fenders</li> <li>Front Hitch/Lift</li> <li>HYDRAULICS, BASE &amp; 5 FUNCTIONS</li> <li>Lighting</li> <li>Mirrors</li> <li>Moldboard Size - 14'</li> <li>ROPS - Enclosed</li> </ul> |
| Inventory Type | Used                                                                                                                                                                                                                                                |
| Model Number   | 140M                                                                                                                                                                                                                                                |
| Seller         | Toromont CAT                                                                                                                                                                                                                                        |
| Deposit        | \$500.00 CAD                                                                                                                                                                                                                                        |