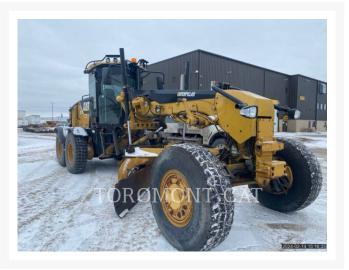

### **Additional Information**

| Manufacturer   | CATERPILLAR                                                                                                                                                                                                                                         |
|----------------|-----------------------------------------------------------------------------------------------------------------------------------------------------------------------------------------------------------------------------------------------------|
| Year           | 2008                                                                                                                                                                                                                                                |
| Hours          | 11,664 hours                                                                                                                                                                                                                                        |
| Location       | Winnipeg, MB                                                                                                                                                                                                                                        |
| Serial number  | B9M00516                                                                                                                                                                                                                                            |
| Features       | <ul> <li>Air Suspension Seat</li> <li>Drive - All Wheel</li> <li>Fenders</li> <li>Front Hitch/Lift</li> <li>HYDRAULICS, BASE &amp; 5 FUNCTIONS</li> <li>Lighting</li> <li>Mirrors</li> <li>Moldboard Size - 14'</li> <li>ROPS - Enclosed</li> </ul> |
| Inventory Type | Used                                                                                                                                                                                                                                                |
| Model Number   | 140M                                                                                                                                                                                                                                                |
| Seller         | Toromont CAT                                                                                                                                                                                                                                        |
| Deposit        | \$500.00 CAD                                                                                                                                                                                                                                        |