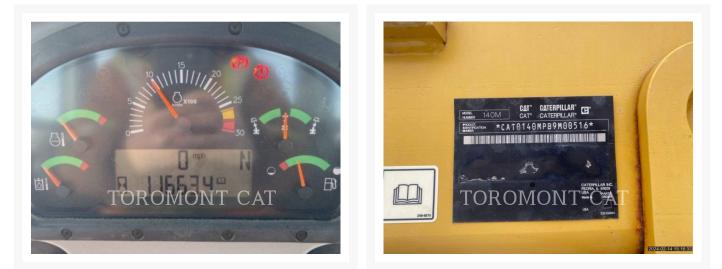

### **Additional Information**

| Manufacturer   | CATERPILLAR                                                                                                                                                                                                                                         |
|----------------|-----------------------------------------------------------------------------------------------------------------------------------------------------------------------------------------------------------------------------------------------------|
| Year           | 2008                                                                                                                                                                                                                                                |
| Hours          | 11,664 hours                                                                                                                                                                                                                                        |
| Location       | Winnipeg, MB                                                                                                                                                                                                                                        |
| Serial number  | B9M00516                                                                                                                                                                                                                                            |
| Features       | <ul> <li>Air Suspension Seat</li> <li>Drive - All Wheel</li> <li>Fenders</li> <li>Front Hitch/Lift</li> <li>HYDRAULICS, BASE &amp; 5 FUNCTIONS</li> <li>Lighting</li> <li>Mirrors</li> <li>Moldboard Size - 14'</li> <li>ROPS - Enclosed</li> </ul> |
| Inventory Type | Used                                                                                                                                                                                                                                                |
| Model Number   | 140M                                                                                                                                                                                                                                                |
| Seller         | Toromont CAT                                                                                                                                                                                                                                        |
| Deposit        | \$500.00 CAD                                                                                                                                                                                                                                        |