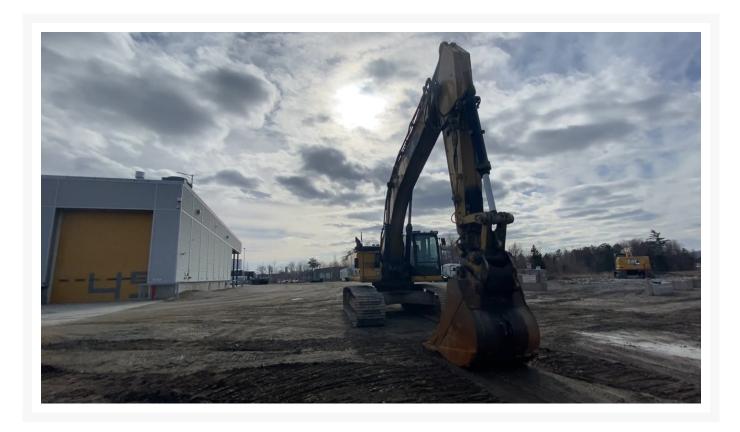

# Images

#### **Additional Information**

| Manufacturer   | CATERPILLAR                                                                                                                                                                                                                                                                                      |
|----------------|--------------------------------------------------------------------------------------------------------------------------------------------------------------------------------------------------------------------------------------------------------------------------------------------------|
| Year           | 2012                                                                                                                                                                                                                                                                                             |
| Hours          | 13,783 hours                                                                                                                                                                                                                                                                                     |
| Location       | Quebec City, QC                                                                                                                                                                                                                                                                                  |
| Serial number  | EEH01200                                                                                                                                                                                                                                                                                         |
| Features       | <ul> <li>Auxiliary Hydraulics Pressure</li> <li>Boom 22'8"</li> <li>Bucket</li> <li>Coupler Type - Hydraulic</li> <li>Engine Enclosures</li> <li>Lighting</li> <li>Mirrors</li> <li>Online Owner's Manual</li> <li>Product Link</li> <li>Stick 12'10".</li> <li>Straight Travel Pedal</li> </ul> |
| Inventory Type | Used                                                                                                                                                                                                                                                                                             |
| Model Number   | 345DL                                                                                                                                                                                                                                                                                            |
| Seller         | Toromont CAT                                                                                                                                                                                                                                                                                     |
| Deposit        | \$500.00 CAD                                                                                                                                                                                                                                                                                     |
|                |                                                                                                                                                                                                                                                                                                  |