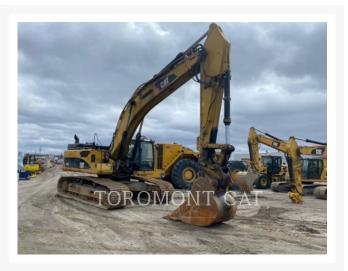

# Images

#### **Additional Information**

| Manufacturer   | CATERPILLAR                                                                                                                                                                                                                                                                                      |
|----------------|--------------------------------------------------------------------------------------------------------------------------------------------------------------------------------------------------------------------------------------------------------------------------------------------------|
| Year           | 2012                                                                                                                                                                                                                                                                                             |
| Hours          | 13,783 hours                                                                                                                                                                                                                                                                                     |
| Location       | Quebec City, QC                                                                                                                                                                                                                                                                                  |
| Serial number  | EEH01200                                                                                                                                                                                                                                                                                         |
| Features       | <ul> <li>Auxiliary Hydraulics Pressure</li> <li>Boom 22'8"</li> <li>Bucket</li> <li>Coupler Type - Hydraulic</li> <li>Engine Enclosures</li> <li>Lighting</li> <li>Mirrors</li> <li>Online Owner's Manual</li> <li>Product Link</li> <li>Stick 12'10".</li> <li>Straight Travel Pedal</li> </ul> |
| Inventory Type | Used                                                                                                                                                                                                                                                                                             |
| Model Number   | 345DL                                                                                                                                                                                                                                                                                            |
| Seller         | Toromont CAT                                                                                                                                                                                                                                                                                     |
| Deposit        | \$500.00 CAD                                                                                                                                                                                                                                                                                     |
|                |                                                                                                                                                                                                                                                                                                  |