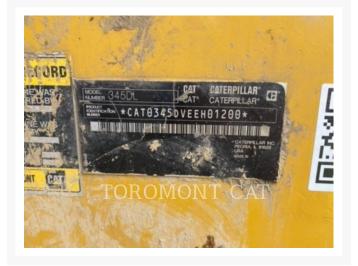

#### **Additional Information**

| Manufacturer   | CATERPILLAR                                                                                                                                                                                                                                                                                      |
|----------------|--------------------------------------------------------------------------------------------------------------------------------------------------------------------------------------------------------------------------------------------------------------------------------------------------|
| Year           | 2012                                                                                                                                                                                                                                                                                             |
| Hours          | 13,783 hours                                                                                                                                                                                                                                                                                     |
| Location       | Quebec City, QC                                                                                                                                                                                                                                                                                  |
| Serial number  | EEH01200                                                                                                                                                                                                                                                                                         |
| Features       | <ul> <li>Auxiliary Hydraulics Pressure</li> <li>Boom 22'8"</li> <li>Bucket</li> <li>Coupler Type - Hydraulic</li> <li>Engine Enclosures</li> <li>Lighting</li> <li>Mirrors</li> <li>Online Owner's Manual</li> <li>Product Link</li> <li>Stick 12'10".</li> <li>Straight Travel Pedal</li> </ul> |
| Inventory Type | Used                                                                                                                                                                                                                                                                                             |
| Model Number   | 345DL                                                                                                                                                                                                                                                                                            |
| Seller         | Toromont CAT                                                                                                                                                                                                                                                                                     |
| Deposit        | \$500.00 CAD                                                                                                                                                                                                                                                                                     |
|                |                                                                                                                                                                                                                                                                                                  |