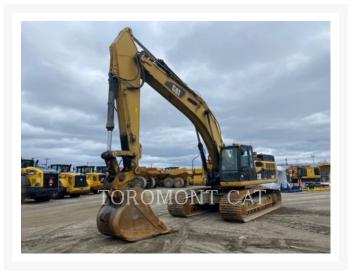

# Images

#### **Additional Information**

| Manufacturer   | CATERPILLAR                                                                                                                                                                                                                                                                                      |
|----------------|--------------------------------------------------------------------------------------------------------------------------------------------------------------------------------------------------------------------------------------------------------------------------------------------------|
| Year           | 2012                                                                                                                                                                                                                                                                                             |
| Hours          | 13,783 hours                                                                                                                                                                                                                                                                                     |
| Location       | Quebec City, QC                                                                                                                                                                                                                                                                                  |
| Serial number  | EEH01200                                                                                                                                                                                                                                                                                         |
| Features       | <ul> <li>Auxiliary Hydraulics Pressure</li> <li>Boom 22'8"</li> <li>Bucket</li> <li>Coupler Type - Hydraulic</li> <li>Engine Enclosures</li> <li>Lighting</li> <li>Mirrors</li> <li>Online Owner's Manual</li> <li>Product Link</li> <li>Stick 12'10".</li> <li>Straight Travel Pedal</li> </ul> |
| Inventory Type | Used                                                                                                                                                                                                                                                                                             |
| Model Number   | 345DL                                                                                                                                                                                                                                                                                            |
| Seller         | Toromont CAT                                                                                                                                                                                                                                                                                     |
| Deposit        | \$500.00 CAD                                                                                                                                                                                                                                                                                     |
|                |                                                                                                                                                                                                                                                                                                  |