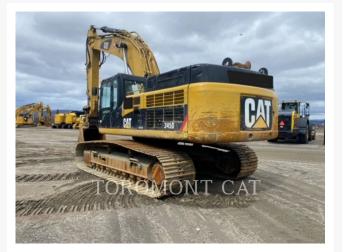

# 2012 CATERPILLAR 345DL

\$80,000.00 CAD

#### **Additional Information**

| Manufacturer   | CATERPILLAR                                                                                                                                                                                                                                                                                      |
|----------------|--------------------------------------------------------------------------------------------------------------------------------------------------------------------------------------------------------------------------------------------------------------------------------------------------|
| Year           | 2012                                                                                                                                                                                                                                                                                             |
| Hours          | 13,783 hours                                                                                                                                                                                                                                                                                     |
| Location       | Quebec City, QC                                                                                                                                                                                                                                                                                  |
| Serial number  | EEH01200                                                                                                                                                                                                                                                                                         |
| Features       | <ul> <li>Auxiliary Hydraulics Pressure</li> <li>Boom 22'8"</li> <li>Bucket</li> <li>Coupler Type - Hydraulic</li> <li>Engine Enclosures</li> <li>Lighting</li> <li>Mirrors</li> <li>Online Owner's Manual</li> <li>Product Link</li> <li>Stick 12'10".</li> <li>Straight Travel Pedal</li> </ul> |
| Inventory Type | Used                                                                                                                                                                                                                                                                                             |
| Model Number   | 345DL                                                                                                                                                                                                                                                                                            |
| Seller         | Toromont CAT                                                                                                                                                                                                                                                                                     |
| Deposit        | \$500.00 CAD                                                                                                                                                                                                                                                                                     |
|                |                                                                                                                                                                                                                                                                                                  |