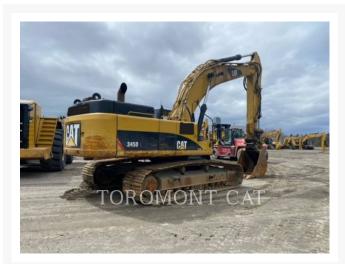

# Images

#### **Additional Information**

| Manufacturer   | CATERPILLAR                                                                                                                                                                                                                                                                                      |
|----------------|--------------------------------------------------------------------------------------------------------------------------------------------------------------------------------------------------------------------------------------------------------------------------------------------------|
| Year           | 2012                                                                                                                                                                                                                                                                                             |
| Hours          | 13,783 hours                                                                                                                                                                                                                                                                                     |
| Location       | Quebec City, QC                                                                                                                                                                                                                                                                                  |
| Serial number  | EEH01200                                                                                                                                                                                                                                                                                         |
| Features       | <ul> <li>Auxiliary Hydraulics Pressure</li> <li>Boom 22'8"</li> <li>Bucket</li> <li>Coupler Type - Hydraulic</li> <li>Engine Enclosures</li> <li>Lighting</li> <li>Mirrors</li> <li>Online Owner's Manual</li> <li>Product Link</li> <li>Stick 12'10".</li> <li>Straight Travel Pedal</li> </ul> |
| Inventory Type | Used                                                                                                                                                                                                                                                                                             |
| Model Number   | 345DL                                                                                                                                                                                                                                                                                            |
| Seller         | Toromont CAT                                                                                                                                                                                                                                                                                     |
| Deposit        | \$500.00 CAD                                                                                                                                                                                                                                                                                     |
|                |                                                                                                                                                                                                                                                                                                  |