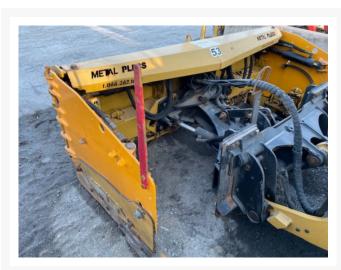

# METAL PLESS PLOWMAXX . 10FT . X . 16FT . SNOW . PUSHER

\$8,500.00 CAD

#### **Additional Information**

| Manufacturer   | METAL PLESS        |
|----------------|--------------------|
| Serial number  | S184               |
| Features       | • IT-STYLE COUPLER |
| Inventory Type | Used               |
| Seller         | Battlefield        |