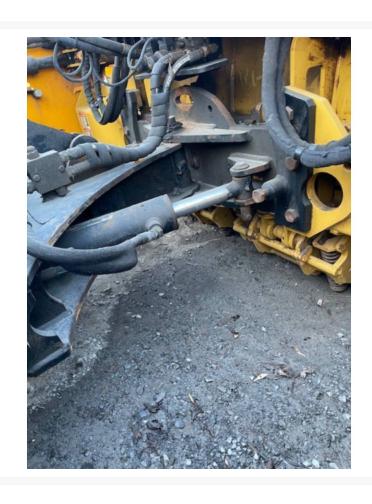

# METAL PLESS PLOWMAXX . 10FT . X . 16FT . SNOW . PUSHER

\$8,500.00 CAD

#### **Additional Information**

| Manufacturer   | METAL PLESS        |
|----------------|--------------------|
| Serial number  | S184               |
| Features       | • IT-STYLE COUPLER |
| Inventory Type | Used               |
| Seller         | Battlefield        |