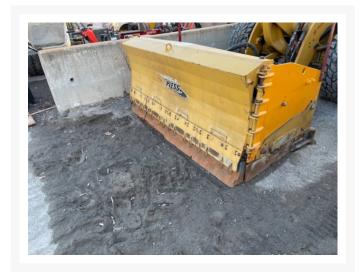

# METAL PLESS PLOWMAXX . 10FT . X . 16FT . SNOW . PUSHER

\$8,500.00 CAD

#### **Additional Information**

| Manufacturer   | METAL PLESS        |
|----------------|--------------------|
| Serial number  | S184               |
| Features       | • IT-STYLE COUPLER |
| Inventory Type | Used               |
| Seller         | Battlefield        |