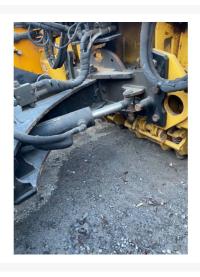

# METAL PLESS PLOWMAXX . 10FT . X . 16FT . SNOW . PUSHER

\$8,500.00 CAD

#### **Additional Information**

| Manufacturer   | METAL PLESS        |
|----------------|--------------------|
| Serial number  | S184               |
| Features       | • IT-STYLE COUPLER |
| Inventory Type | Used               |
| Seller         | Battlefield        |