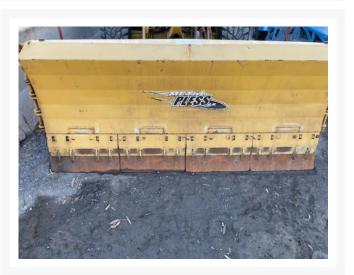

# METAL PLESS PLOWMAXX . 10FT . X . 16FT . SNOW . PUSHER

\$8,500.00 CAD

#### **Additional Information**

| Manufacturer   | METAL PLESS        |
|----------------|--------------------|
| Serial number  | S184               |
| Features       | • IT-STYLE COUPLER |
| Inventory Type | Used               |
| Seller         | Battlefield        |