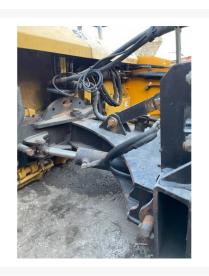

# METAL PLESS PLOWMAXX . 10FT . X . 16FT . SNOW . PUSHER

\$8,500.00 CAD

#### **Additional Information**

| Manufacturer   | METAL PLESS        |
|----------------|--------------------|
| Serial number  | S184               |
| Features       | • IT-STYLE COUPLER |
| Inventory Type | Used               |
| Seller         | Battlefield        |