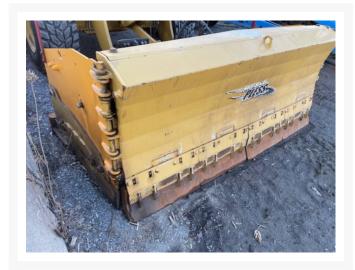

# METAL PLESS PLOWMAXX . 10FT . X . 16FT . SNOW . PUSHER

\$8,500.00 CAD

#### **Additional Information**

| Manufacturer   | METAL PLESS        |
|----------------|--------------------|
| Serial number  | S184               |
| Features       | • IT-STYLE COUPLER |
| Inventory Type | Used               |
| Seller         | Battlefield        |