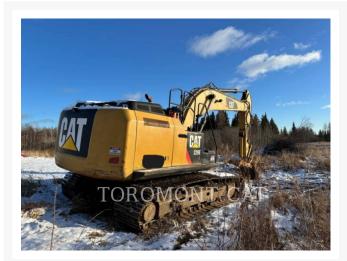

Used 2012 CATERPILLAR 329EL

# 2012 CATERPILLAR 329EL

\$145,600.00 CAD

### **Additional Information**

| Manufacturer   | CATERPILLAR                                                                                                                                                                                                                 |
|----------------|-----------------------------------------------------------------------------------------------------------------------------------------------------------------------------------------------------------------------------|
| Year           | 2012                                                                                                                                                                                                                        |
| Hours          | 8,900 hours                                                                                                                                                                                                                 |
| Location       | Thunder Bay, ON                                                                                                                                                                                                             |
| Serial number  | ZCD00184                                                                                                                                                                                                                    |
| Features       | <ul> <li>Coupler - Quick</li> <li>Engine Enclosures</li> <li>Hand and Foot Control</li> <li>Lighting</li> <li>R-BOOM/10'6" STK HD PKG</li> <li>Thumb Type</li> <li>TIER 4 - INTERIM</li> <li>Undercarriage, Long</li> </ul> |
| Inventory Type | Used                                                                                                                                                                                                                        |
| Model Number   | 329EL                                                                                                                                                                                                                       |
| Seller         | Toromont CAT                                                                                                                                                                                                                |
| Deposit        | \$500.00 CAD                                                                                                                                                                                                                |