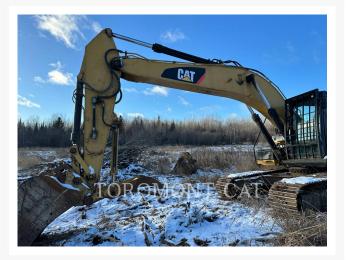

# Images

### **Additional Information**

| Manufacturer   | CATERPILLAR                                                                                                                                                                                                                 |
|----------------|-----------------------------------------------------------------------------------------------------------------------------------------------------------------------------------------------------------------------------|
| Year           | 2012                                                                                                                                                                                                                        |
| Hours          | 8,900 hours                                                                                                                                                                                                                 |
| Location       | Thunder Bay, ON                                                                                                                                                                                                             |
| Serial number  | ZCD00184                                                                                                                                                                                                                    |
| Features       | <ul> <li>Coupler - Quick</li> <li>Engine Enclosures</li> <li>Hand and Foot Control</li> <li>Lighting</li> <li>R-BOOM/10'6" STK HD PKG</li> <li>Thumb Type</li> <li>TIER 4 - INTERIM</li> <li>Undercarriage, Long</li> </ul> |
| Inventory Type | Used                                                                                                                                                                                                                        |
| Model Number   | 329EL                                                                                                                                                                                                                       |
| Seller         | Toromont CAT                                                                                                                                                                                                                |
| Deposit        | \$500.00 CAD                                                                                                                                                                                                                |