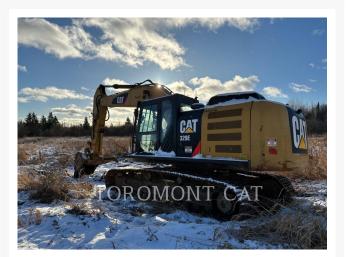

Used 2012 CATERPILLAR 329EL

# 2012 CATERPILLAR 329EL

\$145,600.00 CAD

### **Additional Information**

| Manufacturer   | CATERPILLAR                                                                                                                                                                                                                 |
|----------------|-----------------------------------------------------------------------------------------------------------------------------------------------------------------------------------------------------------------------------|
| Year           | 2012                                                                                                                                                                                                                        |
| Hours          | 8,900 hours                                                                                                                                                                                                                 |
| Location       | Thunder Bay, ON                                                                                                                                                                                                             |
| Serial number  | ZCD00184                                                                                                                                                                                                                    |
| Features       | <ul> <li>Coupler - Quick</li> <li>Engine Enclosures</li> <li>Hand and Foot Control</li> <li>Lighting</li> <li>R-BOOM/10'6" STK HD PKG</li> <li>Thumb Type</li> <li>TIER 4 - INTERIM</li> <li>Undercarriage, Long</li> </ul> |
| Inventory Type | Used                                                                                                                                                                                                                        |
| Model Number   | 329EL                                                                                                                                                                                                                       |
| Seller         | Toromont CAT                                                                                                                                                                                                                |
| Deposit        | \$500.00 CAD                                                                                                                                                                                                                |