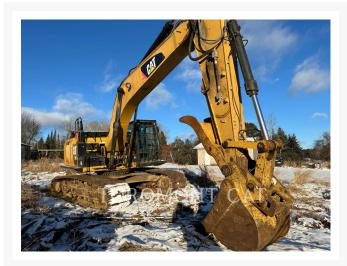

# Images

### **Additional Information**

| Manufacturer   | CATERPILLAR                                                                                                                                                                                                                 |
|----------------|-----------------------------------------------------------------------------------------------------------------------------------------------------------------------------------------------------------------------------|
| Year           | 2012                                                                                                                                                                                                                        |
| Hours          | 8,900 hours                                                                                                                                                                                                                 |
| Location       | Thunder Bay, ON                                                                                                                                                                                                             |
| Serial number  | ZCD00184                                                                                                                                                                                                                    |
| Features       | <ul> <li>Coupler - Quick</li> <li>Engine Enclosures</li> <li>Hand and Foot Control</li> <li>Lighting</li> <li>R-BOOM/10'6" STK HD PKG</li> <li>Thumb Type</li> <li>TIER 4 - INTERIM</li> <li>Undercarriage, Long</li> </ul> |
| Inventory Type | Used                                                                                                                                                                                                                        |
| Model Number   | 329EL                                                                                                                                                                                                                       |
| Seller         | Toromont CAT                                                                                                                                                                                                                |
| Deposit        | \$500.00 CAD                                                                                                                                                                                                                |