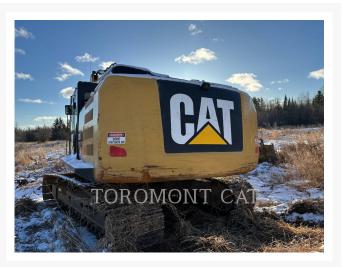

# Images

### **Additional Information**

| Manufacturer   | CATERPILLAR                                                                                                                                                                                                                 |
|----------------|-----------------------------------------------------------------------------------------------------------------------------------------------------------------------------------------------------------------------------|
| Year           | 2012                                                                                                                                                                                                                        |
| Hours          | 8,900 hours                                                                                                                                                                                                                 |
| Location       | Thunder Bay, ON                                                                                                                                                                                                             |
| Serial number  | ZCD00184                                                                                                                                                                                                                    |
| Features       | <ul> <li>Coupler - Quick</li> <li>Engine Enclosures</li> <li>Hand and Foot Control</li> <li>Lighting</li> <li>R-BOOM/10'6" STK HD PKG</li> <li>Thumb Type</li> <li>TIER 4 - INTERIM</li> <li>Undercarriage, Long</li> </ul> |
| Inventory Type | Used                                                                                                                                                                                                                        |
| Model Number   | 329EL                                                                                                                                                                                                                       |
| Seller         | Toromont CAT                                                                                                                                                                                                                |
| Deposit        | \$500.00 CAD                                                                                                                                                                                                                |