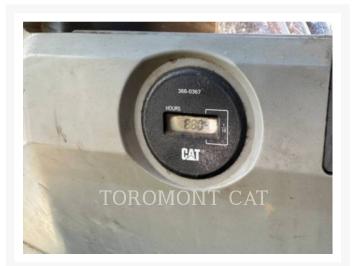

### **Additional Information**

| Manufacturer   | CATERPILLAR                                                                                                                                                                                                                 |
|----------------|-----------------------------------------------------------------------------------------------------------------------------------------------------------------------------------------------------------------------------|
| Year           | 2012                                                                                                                                                                                                                        |
| Hours          | 8,900 hours                                                                                                                                                                                                                 |
| Location       | Thunder Bay, ON                                                                                                                                                                                                             |
| Serial number  | ZCD00184                                                                                                                                                                                                                    |
| Features       | <ul> <li>Coupler - Quick</li> <li>Engine Enclosures</li> <li>Hand and Foot Control</li> <li>Lighting</li> <li>R-BOOM/10'6" STK HD PKG</li> <li>Thumb Type</li> <li>TIER 4 - INTERIM</li> <li>Undercarriage, Long</li> </ul> |
| Inventory Type | Used                                                                                                                                                                                                                        |
| Model Number   | 329EL                                                                                                                                                                                                                       |
| Seller         | Toromont CAT                                                                                                                                                                                                                |
| Deposit        | \$500.00 CAD                                                                                                                                                                                                                |