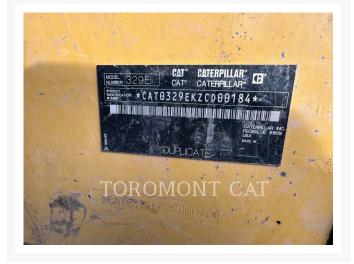

### **Additional Information**

| Manufacturer   | CATERPILLAR                                                                                                                                                                                                                 |
|----------------|-----------------------------------------------------------------------------------------------------------------------------------------------------------------------------------------------------------------------------|
| Year           | 2012                                                                                                                                                                                                                        |
| Hours          | 8,900 hours                                                                                                                                                                                                                 |
| Location       | Thunder Bay, ON                                                                                                                                                                                                             |
| Serial number  | ZCD00184                                                                                                                                                                                                                    |
| Features       | <ul> <li>Coupler - Quick</li> <li>Engine Enclosures</li> <li>Hand and Foot Control</li> <li>Lighting</li> <li>R-BOOM/10'6" STK HD PKG</li> <li>Thumb Type</li> <li>TIER 4 - INTERIM</li> <li>Undercarriage, Long</li> </ul> |
| Inventory Type | Used                                                                                                                                                                                                                        |
| Model Number   | 329EL                                                                                                                                                                                                                       |
| Seller         | Toromont CAT                                                                                                                                                                                                                |
| Deposit        | \$500.00 CAD                                                                                                                                                                                                                |