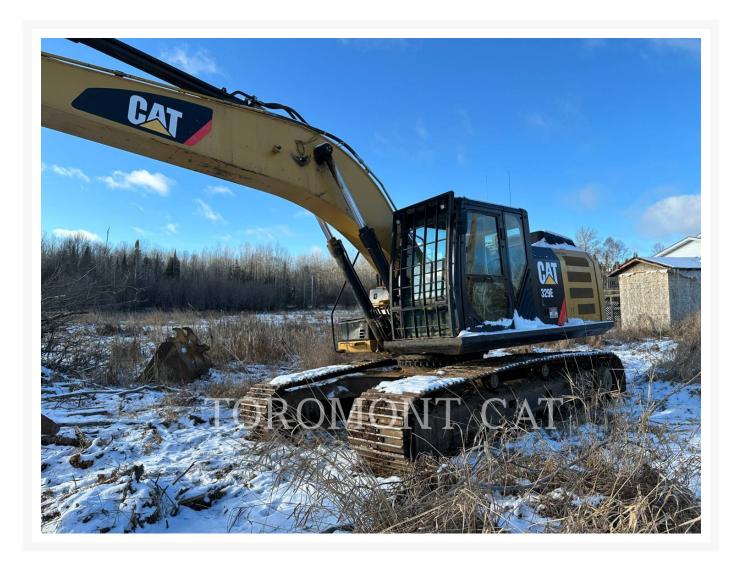

Used 2012 CATERPILLAR 329EL

# 2012 CATERPILLAR 329EL

\$145,600.00 CAD

### **Additional Information**

| Manufacturer   | CATERPILLAR                                                                                                                                                                                                                 |
|----------------|-----------------------------------------------------------------------------------------------------------------------------------------------------------------------------------------------------------------------------|
| Year           | 2012                                                                                                                                                                                                                        |
| Hours          | 8,900 hours                                                                                                                                                                                                                 |
| Location       | Thunder Bay, ON                                                                                                                                                                                                             |
| Serial number  | ZCD00184                                                                                                                                                                                                                    |
| Features       | <ul> <li>Coupler - Quick</li> <li>Engine Enclosures</li> <li>Hand and Foot Control</li> <li>Lighting</li> <li>R-BOOM/10'6" STK HD PKG</li> <li>Thumb Type</li> <li>TIER 4 - INTERIM</li> <li>Undercarriage, Long</li> </ul> |
| Inventory Type | Used                                                                                                                                                                                                                        |
| Model Number   | 329EL                                                                                                                                                                                                                       |
| Seller         | Toromont CAT                                                                                                                                                                                                                |
| Deposit        | \$500.00 CAD                                                                                                                                                                                                                |