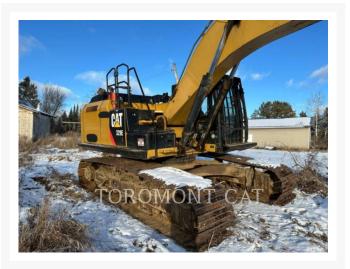

Used 2012 CATERPILLAR 329EL

# 2012 CATERPILLAR 329EL

\$145,600.00 CAD

### **Additional Information**

| Manufacturer   | CATERPILLAR                                                                                                                                                                                                                 |
|----------------|-----------------------------------------------------------------------------------------------------------------------------------------------------------------------------------------------------------------------------|
| Year           | 2012                                                                                                                                                                                                                        |
| Hours          | 8,900 hours                                                                                                                                                                                                                 |
| Location       | Thunder Bay, ON                                                                                                                                                                                                             |
| Serial number  | ZCD00184                                                                                                                                                                                                                    |
| Features       | <ul> <li>Coupler - Quick</li> <li>Engine Enclosures</li> <li>Hand and Foot Control</li> <li>Lighting</li> <li>R-BOOM/10'6" STK HD PKG</li> <li>Thumb Type</li> <li>TIER 4 - INTERIM</li> <li>Undercarriage, Long</li> </ul> |
| Inventory Type | Used                                                                                                                                                                                                                        |
| Model Number   | 329EL                                                                                                                                                                                                                       |
| Seller         | Toromont CAT                                                                                                                                                                                                                |
| Deposit        | \$500.00 CAD                                                                                                                                                                                                                |