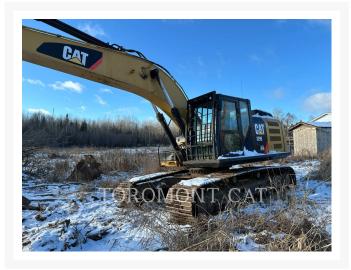

Used 2012 CATERPILLAR 329EL

# 2012 CATERPILLAR 329EL

\$145,600.00 CAD

### **Additional Information**

| Manufacturer   | CATERPILLAR                                                                                                                                                                                                                 |
|----------------|-----------------------------------------------------------------------------------------------------------------------------------------------------------------------------------------------------------------------------|
| Year           | 2012                                                                                                                                                                                                                        |
| Hours          | 8,900 hours                                                                                                                                                                                                                 |
| Location       | Thunder Bay, ON                                                                                                                                                                                                             |
| Serial number  | ZCD00184                                                                                                                                                                                                                    |
| Features       | <ul> <li>Coupler - Quick</li> <li>Engine Enclosures</li> <li>Hand and Foot Control</li> <li>Lighting</li> <li>R-BOOM/10'6" STK HD PKG</li> <li>Thumb Type</li> <li>TIER 4 - INTERIM</li> <li>Undercarriage, Long</li> </ul> |
| Inventory Type | Used                                                                                                                                                                                                                        |
| Model Number   | 329EL                                                                                                                                                                                                                       |
| Seller         | Toromont CAT                                                                                                                                                                                                                |
| Deposit        | \$500.00 CAD                                                                                                                                                                                                                |