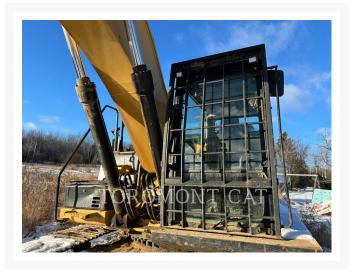

### **Additional Information**

| Manufacturer   | CATERPILLAR                                                                                                                                                                                                                 |
|----------------|-----------------------------------------------------------------------------------------------------------------------------------------------------------------------------------------------------------------------------|
| Year           | 2012                                                                                                                                                                                                                        |
| Hours          | 8,900 hours                                                                                                                                                                                                                 |
| Location       | Thunder Bay, ON                                                                                                                                                                                                             |
| Serial number  | ZCD00184                                                                                                                                                                                                                    |
| Features       | <ul> <li>Coupler - Quick</li> <li>Engine Enclosures</li> <li>Hand and Foot Control</li> <li>Lighting</li> <li>R-BOOM/10'6" STK HD PKG</li> <li>Thumb Type</li> <li>TIER 4 - INTERIM</li> <li>Undercarriage, Long</li> </ul> |
| Inventory Type | Used                                                                                                                                                                                                                        |
| Model Number   | 329EL                                                                                                                                                                                                                       |
| Seller         | Toromont CAT                                                                                                                                                                                                                |
| Deposit        | \$500.00 CAD                                                                                                                                                                                                                |