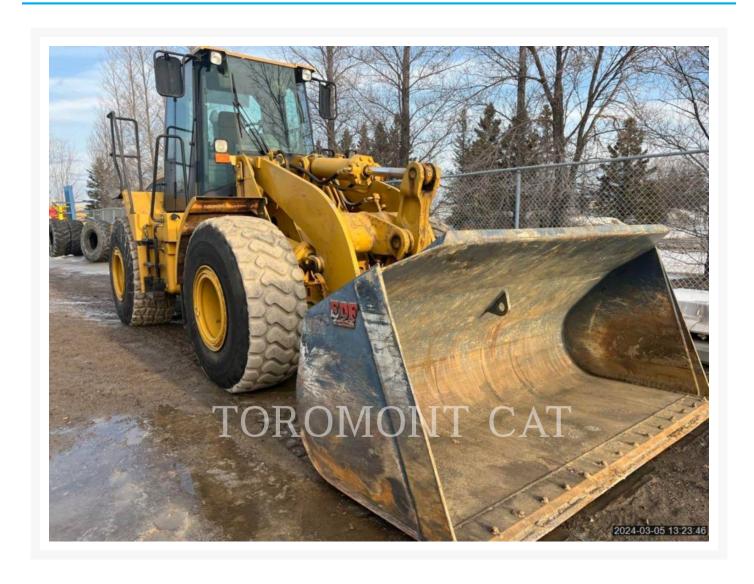

# **1998 CATERPILLAR 962G**

\$38,900.00 CAD

#### **Additional Information**

| Manufacturer   | CATERPILLAR           |
|----------------|-----------------------|
| Year           | 1998                  |
| Hours          | 26,058 hours          |
| Location       | Chicoutimi, QC        |
| Serial number  | 4PW00222              |
| Features       | Online Owner's Manual |
| Inventory Type | Used                  |
| Model Number   | 962G                  |
| Seller         | Toromont CAT          |
| Deposit        | \$500.00 CAD          |