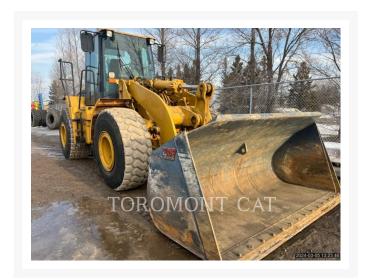

# **1998 CATERPILLAR 962G**

\$38,900.00 CAD

#### **Additional Information**

| Manufacturer   | CATERPILLAR           |
|----------------|-----------------------|
| Year           | 1998                  |
| Hours          | 26,058 hours          |
| Location       | Chicoutimi, QC        |
| Serial number  | 4PW00222              |
| Features       | Online Owner's Manual |
| Inventory Type | Used                  |
| Model Number   | 962G                  |
| Seller         | Toromont CAT          |
| Deposit        | \$500.00 CAD          |