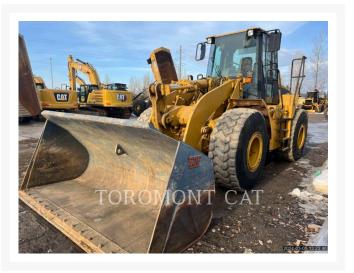

# **1998 CATERPILLAR 962G**

\$38,900.00 CAD

#### **Additional Information**

| Manufacturer   | CATERPILLAR           |
|----------------|-----------------------|
| Year           | 1998                  |
| Hours          | 26,058 hours          |
| Location       | Chicoutimi, QC        |
| Serial number  | 4PW00222              |
| Features       | Online Owner's Manual |
| Inventory Type | Used                  |
| Model Number   | 962G                  |
| Seller         | Toromont CAT          |
| Deposit        | \$500.00 CAD          |