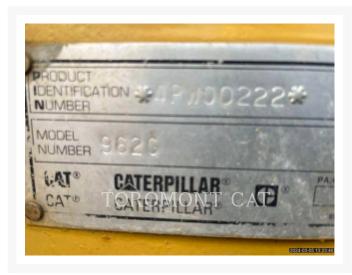

#### **Additional Information**

| Manufacturer   | CATERPILLAR           |
|----------------|-----------------------|
| Year           | 1998                  |
| Hours          | 26,058 hours          |
| Location       | Chicoutimi, QC        |
| Serial number  | 4PW00222              |
| Features       | Online Owner's Manual |
| Inventory Type | Used                  |
| Model Number   | 962G                  |
| Seller         | Toromont CAT          |
| Deposit        | \$500.00 CAD          |