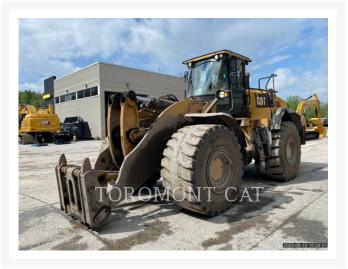

#### **Additional Information**

| Manufacturer   | CATERPILLAR           |
|----------------|-----------------------|
| Year           | 2019                  |
| Hours          | 10,302 hours          |
| Location       | Sudbury, ON           |
| Serial number  | MK610247              |
| Features       | Online Owner's Manual |
| Inventory Type | Used                  |
| Model Number   | 982M                  |
| Seller         | Toromont CAT          |
| Deposit        | \$500.00 CAD          |