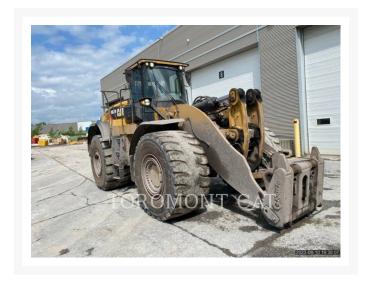

#### **Additional Information**

| Manufacturer   | CATERPILLAR           |
|----------------|-----------------------|
| Year           | 2019                  |
| Hours          | 10,302 hours          |
| Location       | Sudbury, ON           |
| Serial number  | MK610247              |
| Features       | Online Owner's Manual |
| Inventory Type | Used                  |
| Model Number   | 982M                  |
| Seller         | Toromont CAT          |
| Deposit        | \$500.00 CAD          |