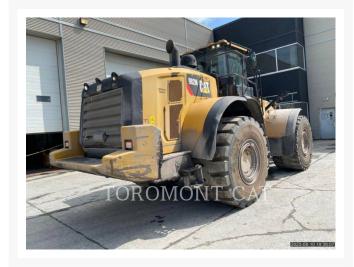

#### **Additional Information**

| Manufacturer   | CATERPILLAR           |
|----------------|-----------------------|
| Year           | 2019                  |
| Hours          | 10,302 hours          |
| Location       | Sudbury, ON           |
| Serial number  | MK610247              |
| Features       | Online Owner's Manual |
| Inventory Type | Used                  |
| Model Number   | 982M                  |
| Seller         | Toromont CAT          |
| Deposit        | \$500.00 CAD          |