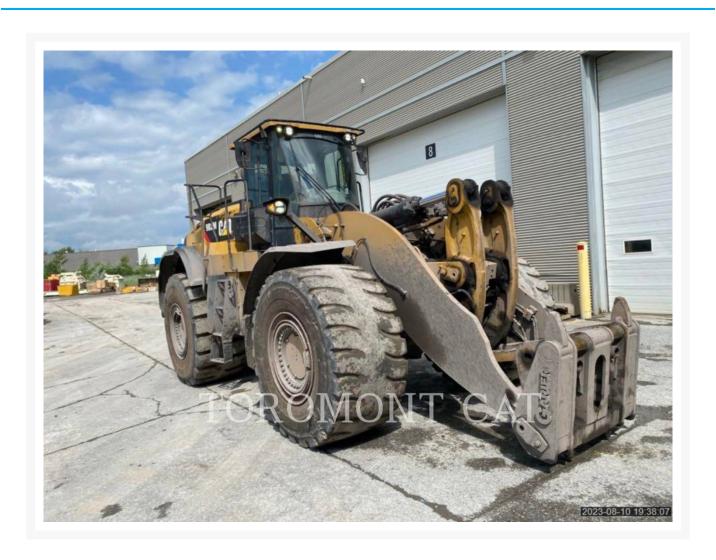

#### **Additional Information**

| Manufacturer   | CATERPILLAR           |
|----------------|-----------------------|
| Year           | 2019                  |
| Hours          | 10,302 hours          |
| Location       | Sudbury, ON           |
| Serial number  | MK610247              |
| Features       | Online Owner's Manual |
| Inventory Type | Used                  |
| Model Number   | 982M                  |
| Seller         | Toromont CAT          |
| Deposit        | \$500.00 CAD          |