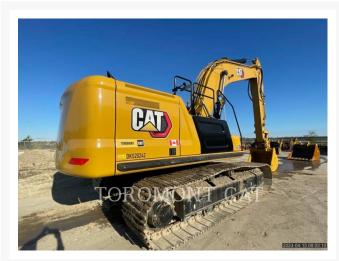

## **Images**

## **Additional Information**

| Manufacturer   | CATERPILLAR                                                                                                                                                                                                                                                                                                                                                                                                                                                                                                                                                                                                                                                                                                                                                                   |
|----------------|-------------------------------------------------------------------------------------------------------------------------------------------------------------------------------------------------------------------------------------------------------------------------------------------------------------------------------------------------------------------------------------------------------------------------------------------------------------------------------------------------------------------------------------------------------------------------------------------------------------------------------------------------------------------------------------------------------------------------------------------------------------------------------|
| Year           | 2021                                                                                                                                                                                                                                                                                                                                                                                                                                                                                                                                                                                                                                                                                                                                                                          |
| Hours          | 929 hours                                                                                                                                                                                                                                                                                                                                                                                                                                                                                                                                                                                                                                                                                                                                                                     |
| Location       | Windsor, ON                                                                                                                                                                                                                                                                                                                                                                                                                                                                                                                                                                                                                                                                                                                                                                   |
| Serial number  | DKS20242                                                                                                                                                                                                                                                                                                                                                                                                                                                                                                                                                                                                                                                                                                                                                                      |
| Features       | <ul> <li>Air Conditioner</li> <li>Anti-theft System</li> <li>Arrangement - Long Reach</li> <li>Auxiliary Hydraulics Pressure - High Pressure</li> <li>Beacon</li> <li>Boom Check Valve</li> <li>BOOM REACH 21'4"</li> <li>Car Body - Standard</li> <li>CE Plate</li> <li>Combined Hydraulics - Two Way</li> <li>Coupler - Quick</li> <li>Coupler Type - Hydraulic</li> <li>Engine Enclosures</li> <li>EPA Label</li> <li>Fire Extinguisher</li> <li>Hand and Foot Control</li> <li>Lighting</li> <li>Mirrors</li> <li>Pilot Control</li> <li>Product Link</li> <li>Radio - AM FM Radio</li> <li>Stick Check Valve</li> <li>STICK R12'10"</li> <li>Straight Travel Pedal</li> <li>TIER 4 - FINAL</li> <li>Ultra Low Sulfur Diesel Fuel</li> <li>Undercarriage, Long</li> </ul> |
| Inventory Type | Used                                                                                                                                                                                                                                                                                                                                                                                                                                                                                                                                                                                                                                                                                                                                                                          |
| Model Number   | 336-07                                                                                                                                                                                                                                                                                                                                                                                                                                                                                                                                                                                                                                                                                                                                                                        |
| Seller         | Toromont CAT                                                                                                                                                                                                                                                                                                                                                                                                                                                                                                                                                                                                                                                                                                                                                                  |
| Deposit        | \$500.00 CAD                                                                                                                                                                                                                                                                                                                                                                                                                                                                                                                                                                                                                                                                                                                                                                  |
|                |                                                                                                                                                                                                                                                                                                                                                                                                                                                                                                                                                                                                                                                                                                                                                                               |