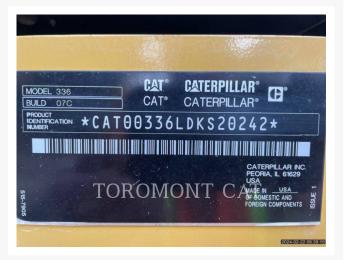

## **Additional Information**

| Manufacturer   | CATERPILLAR                                                                                                                                                                                                                                                                                                                                                                                                                                                                                                                                                                                                                                                                                                                                                                   |
|----------------|-------------------------------------------------------------------------------------------------------------------------------------------------------------------------------------------------------------------------------------------------------------------------------------------------------------------------------------------------------------------------------------------------------------------------------------------------------------------------------------------------------------------------------------------------------------------------------------------------------------------------------------------------------------------------------------------------------------------------------------------------------------------------------|
| Year           | 2021                                                                                                                                                                                                                                                                                                                                                                                                                                                                                                                                                                                                                                                                                                                                                                          |
| Hours          | 929 hours                                                                                                                                                                                                                                                                                                                                                                                                                                                                                                                                                                                                                                                                                                                                                                     |
| Location       | Windsor, ON                                                                                                                                                                                                                                                                                                                                                                                                                                                                                                                                                                                                                                                                                                                                                                   |
| Serial number  | DKS20242                                                                                                                                                                                                                                                                                                                                                                                                                                                                                                                                                                                                                                                                                                                                                                      |
| Features       | <ul> <li>Air Conditioner</li> <li>Anti-theft System</li> <li>Arrangement - Long Reach</li> <li>Auxiliary Hydraulics Pressure - High Pressure</li> <li>Beacon</li> <li>Boom Check Valve</li> <li>BOOM REACH 21'4"</li> <li>Car Body - Standard</li> <li>CE Plate</li> <li>Combined Hydraulics - Two Way</li> <li>Coupler - Quick</li> <li>Coupler Type - Hydraulic</li> <li>Engine Enclosures</li> <li>EPA Label</li> <li>Fire Extinguisher</li> <li>Hand and Foot Control</li> <li>Lighting</li> <li>Mirrors</li> <li>Pilot Control</li> <li>Product Link</li> <li>Radio - AM FM Radio</li> <li>Stick Check Valve</li> <li>STICK R12'10"</li> <li>Straight Travel Pedal</li> <li>TIER 4 - FINAL</li> <li>Ultra Low Sulfur Diesel Fuel</li> <li>Undercarriage, Long</li> </ul> |
| Inventory Type | Used                                                                                                                                                                                                                                                                                                                                                                                                                                                                                                                                                                                                                                                                                                                                                                          |
| Model Number   | 336-07                                                                                                                                                                                                                                                                                                                                                                                                                                                                                                                                                                                                                                                                                                                                                                        |
| Seller         | Toromont CAT                                                                                                                                                                                                                                                                                                                                                                                                                                                                                                                                                                                                                                                                                                                                                                  |
| Deposit        | \$500.00 CAD                                                                                                                                                                                                                                                                                                                                                                                                                                                                                                                                                                                                                                                                                                                                                                  |
|                |                                                                                                                                                                                                                                                                                                                                                                                                                                                                                                                                                                                                                                                                                                                                                                               |