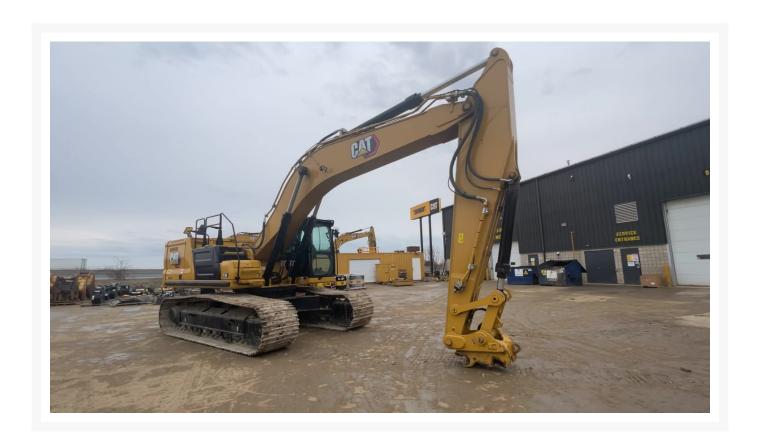

## **Images**

## **Additional Information**

| Manufacturer   | CATERPILLAR                                                                                                                                                                                                                                                                                                                                                                                                                                                                                                                                                                                                                                                                                                                                                                   |
|----------------|-------------------------------------------------------------------------------------------------------------------------------------------------------------------------------------------------------------------------------------------------------------------------------------------------------------------------------------------------------------------------------------------------------------------------------------------------------------------------------------------------------------------------------------------------------------------------------------------------------------------------------------------------------------------------------------------------------------------------------------------------------------------------------|
| Year           | 2021                                                                                                                                                                                                                                                                                                                                                                                                                                                                                                                                                                                                                                                                                                                                                                          |
| Hours          | 929 hours                                                                                                                                                                                                                                                                                                                                                                                                                                                                                                                                                                                                                                                                                                                                                                     |
| Location       | Windsor, ON                                                                                                                                                                                                                                                                                                                                                                                                                                                                                                                                                                                                                                                                                                                                                                   |
| Serial number  | DKS20242                                                                                                                                                                                                                                                                                                                                                                                                                                                                                                                                                                                                                                                                                                                                                                      |
| Features       | <ul> <li>Air Conditioner</li> <li>Anti-theft System</li> <li>Arrangement - Long Reach</li> <li>Auxiliary Hydraulics Pressure - High Pressure</li> <li>Beacon</li> <li>Boom Check Valve</li> <li>BOOM REACH 21'4"</li> <li>Car Body - Standard</li> <li>CE Plate</li> <li>Combined Hydraulics - Two Way</li> <li>Coupler - Quick</li> <li>Coupler Type - Hydraulic</li> <li>Engine Enclosures</li> <li>EPA Label</li> <li>Fire Extinguisher</li> <li>Hand and Foot Control</li> <li>Lighting</li> <li>Mirrors</li> <li>Pilot Control</li> <li>Product Link</li> <li>Radio - AM FM Radio</li> <li>Stick Check Valve</li> <li>STICK R12'10"</li> <li>Straight Travel Pedal</li> <li>TIER 4 - FINAL</li> <li>Ultra Low Sulfur Diesel Fuel</li> <li>Undercarriage, Long</li> </ul> |
| Inventory Type | Used                                                                                                                                                                                                                                                                                                                                                                                                                                                                                                                                                                                                                                                                                                                                                                          |
| Model Number   | 336-07                                                                                                                                                                                                                                                                                                                                                                                                                                                                                                                                                                                                                                                                                                                                                                        |
| Seller         | Toromont CAT                                                                                                                                                                                                                                                                                                                                                                                                                                                                                                                                                                                                                                                                                                                                                                  |
| Deposit        | \$500.00 CAD                                                                                                                                                                                                                                                                                                                                                                                                                                                                                                                                                                                                                                                                                                                                                                  |
|                |                                                                                                                                                                                                                                                                                                                                                                                                                                                                                                                                                                                                                                                                                                                                                                               |