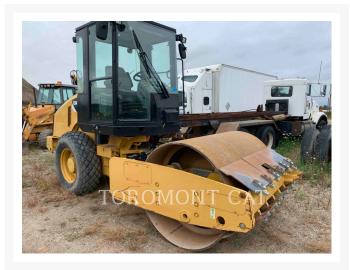

# Images

#### **Additional Information**

| Manufacturer   | CATERPILLAR                                                                                                                                                                                     |
|----------------|-------------------------------------------------------------------------------------------------------------------------------------------------------------------------------------------------|
| Year           | 2011                                                                                                                                                                                            |
| Hours          | 509 hours                                                                                                                                                                                       |
| Location       | London, ON                                                                                                                                                                                      |
| Serial number  | M4S00152                                                                                                                                                                                        |
| Features       | <ul> <li>Air Conditioner</li> <li>Beacon</li> <li>Control, Variable Amplitude</li> <li>EPA Label</li> <li>Lighting</li> <li>Ultra Low Sulfur Diesel Fuel</li> <li>Variable Frequency</li> </ul> |
| Inventory Type | Used                                                                                                                                                                                            |
| Model Number   | CS44                                                                                                                                                                                            |
| Seller         | Toromont CAT                                                                                                                                                                                    |
| Deposit        | \$500.00 CAD                                                                                                                                                                                    |
|                |                                                                                                                                                                                                 |