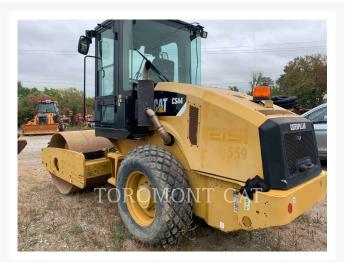

Used 2011 CATERPILLAR CS44

# **2011 CATERPILLAR CS44**

\$163,300.00 CAD

#### **Additional Information**

| Manufacturer   | CATERPILLAR                                                                                                                                                                                     |
|----------------|-------------------------------------------------------------------------------------------------------------------------------------------------------------------------------------------------|
| Year           | 2011                                                                                                                                                                                            |
| Hours          | 509 hours                                                                                                                                                                                       |
| Location       | London, ON                                                                                                                                                                                      |
| Serial number  | M4S00152                                                                                                                                                                                        |
| Features       | <ul> <li>Air Conditioner</li> <li>Beacon</li> <li>Control, Variable Amplitude</li> <li>EPA Label</li> <li>Lighting</li> <li>Ultra Low Sulfur Diesel Fuel</li> <li>Variable Frequency</li> </ul> |
| Inventory Type | Used                                                                                                                                                                                            |
| Model Number   | CS44                                                                                                                                                                                            |
| Seller         | Toromont CAT                                                                                                                                                                                    |
| Deposit        | \$500.00 CAD                                                                                                                                                                                    |
|                |                                                                                                                                                                                                 |