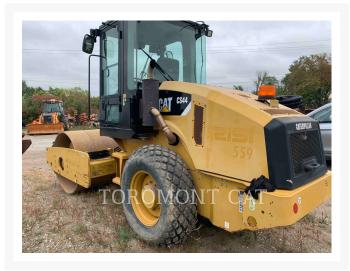

Used 2011 CATERPILLAR CS44

# **2011 CATERPILLAR CS44**

\$163,300.00 CAD

#### **Additional Information**

| Manufacturer   | CATERPILLAR                                                                                                                                                                                     |
|----------------|-------------------------------------------------------------------------------------------------------------------------------------------------------------------------------------------------|
| Year           | 2011                                                                                                                                                                                            |
| Hours          | 509 hours                                                                                                                                                                                       |
| Location       | London, ON                                                                                                                                                                                      |
| Serial number  | M4S00152                                                                                                                                                                                        |
| Features       | <ul> <li>Air Conditioner</li> <li>Beacon</li> <li>Control, Variable Amplitude</li> <li>EPA Label</li> <li>Lighting</li> <li>Ultra Low Sulfur Diesel Fuel</li> <li>Variable Frequency</li> </ul> |
| Inventory Type | Used                                                                                                                                                                                            |
| Model Number   | CS44                                                                                                                                                                                            |
| Seller         | Toromont CAT                                                                                                                                                                                    |
| Deposit        | \$500.00 CAD                                                                                                                                                                                    |
|                |                                                                                                                                                                                                 |