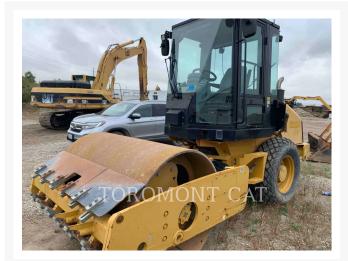

Used 2011 CATERPILLAR CS44

# **2011 CATERPILLAR CS44**

\$163,300.00 CAD

#### **Additional Information**

| Manufacturer   | CATERPILLAR                                                                                                                                                                                     |
|----------------|-------------------------------------------------------------------------------------------------------------------------------------------------------------------------------------------------|
| Year           | 2011                                                                                                                                                                                            |
| Hours          | 509 hours                                                                                                                                                                                       |
| Location       | London, ON                                                                                                                                                                                      |
| Serial number  | M4S00152                                                                                                                                                                                        |
| Features       | <ul> <li>Air Conditioner</li> <li>Beacon</li> <li>Control, Variable Amplitude</li> <li>EPA Label</li> <li>Lighting</li> <li>Ultra Low Sulfur Diesel Fuel</li> <li>Variable Frequency</li> </ul> |
| Inventory Type | Used                                                                                                                                                                                            |
| Model Number   | CS44                                                                                                                                                                                            |
| Seller         | Toromont CAT                                                                                                                                                                                    |
| Deposit        | \$500.00 CAD                                                                                                                                                                                    |
|                |                                                                                                                                                                                                 |