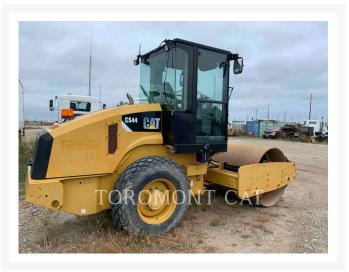

# Images

#### **Additional Information**

| Manufacturer   | CATERPILLAR                                                                                                                                                                                     |
|----------------|-------------------------------------------------------------------------------------------------------------------------------------------------------------------------------------------------|
| Year           | 2011                                                                                                                                                                                            |
| Hours          | 509 hours                                                                                                                                                                                       |
| Location       | London, ON                                                                                                                                                                                      |
| Serial number  | M4S00152                                                                                                                                                                                        |
| Features       | <ul> <li>Air Conditioner</li> <li>Beacon</li> <li>Control, Variable Amplitude</li> <li>EPA Label</li> <li>Lighting</li> <li>Ultra Low Sulfur Diesel Fuel</li> <li>Variable Frequency</li> </ul> |
| Inventory Type | Used                                                                                                                                                                                            |
| Model Number   | CS44                                                                                                                                                                                            |
| Seller         | Toromont CAT                                                                                                                                                                                    |
| Deposit        | \$500.00 CAD                                                                                                                                                                                    |
|                |                                                                                                                                                                                                 |