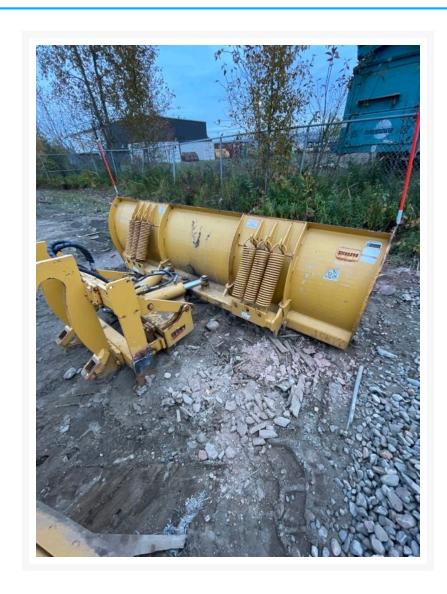

## **Description**

SNOW PLOW

#### **Additional Information**

| Manufacturer   | WELDCO-BEALES   |
|----------------|-----------------|
| Year           | 2021            |
| Location       | Thunder Bay, ON |
| Serial number  | 4W294001        |
| Inventory Type | Used            |
| Model Number   | 930             |
| Seller         | Toromont CAT    |
| Machine Family | snow plow       |