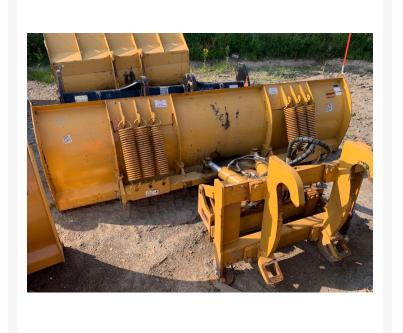

## **Description**

SNOW PLOW

#### **Additional Information**

| Manufacturer   | WELDCO-BEALES   |
|----------------|-----------------|
| Year           | 2021            |
| Location       | Thunder Bay, ON |
| Serial number  | 4W294001        |
| Inventory Type | Used            |
| Model Number   | 930             |
| Seller         | Toromont CAT    |
| Machine Family | snow plow       |