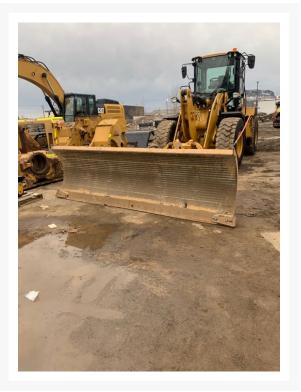

# 930 Snow Plow

\$4,500.00 CAD

## **Images**











## **Description**

SNOW PLOW

#### **Additional Information**

| Manufacturer   | WELDCO-BEALES   |
|----------------|-----------------|
| Year           | 2021            |
| Location       | Thunder Bay, ON |
| Serial number  | 4W294001        |
| Inventory Type | Used            |
| Model Number   | 930             |
| Seller         | Toromont CAT    |
| Machine Family | snow plow       |

#### **Certifications**

### **Payment details**

At the time of purchase, a \$500 deposit per equipment will be charged to your credit card.

Once the deposit is processed, you will receive an email that confirms your equipment is reserved and you will get detailed instructions on how to finalize your equipment purchase. A seller representative will contact you within one (1) business day to assi