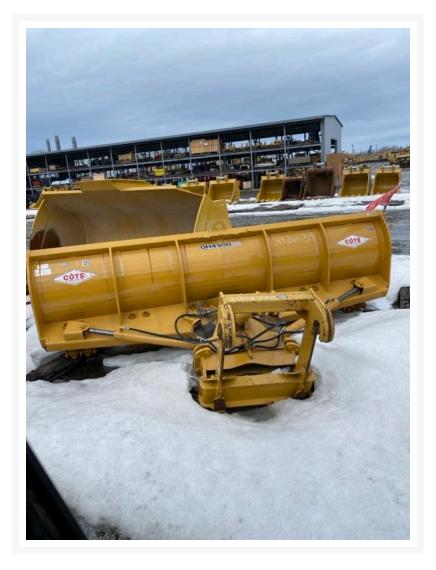

# Description

PLOW (SNOW)

#### **Additional Information**

| Manufacturer   | CATERPILLAR (SEE AA) |
|----------------|----------------------|
| Year           | 2020                 |
| Location       | Quebec City, QC      |
| Serial number  | 611192               |
| Inventory Type | Used                 |
| Model Number   | 966M                 |
| Seller         | Toromont CAT         |
| Machine Family | plow (snow)          |