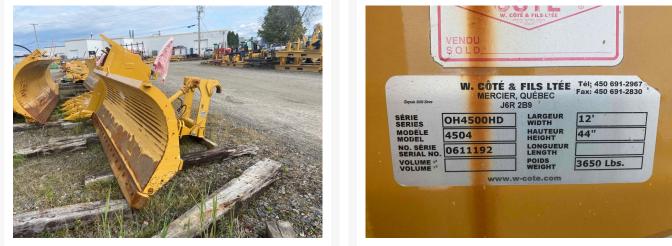

#### **Additional Information**

| Manufacturer   | CATERPILLAR (SEE AA) |
|----------------|----------------------|
| Year           | 2020                 |
| Location       | Quebec City, QC      |
| Serial number  | 611192               |
| Inventory Type | Used                 |
| Model Number   | 966M                 |
| Seller         | Toromont CAT         |
| Machine Family | plow (snow)          |