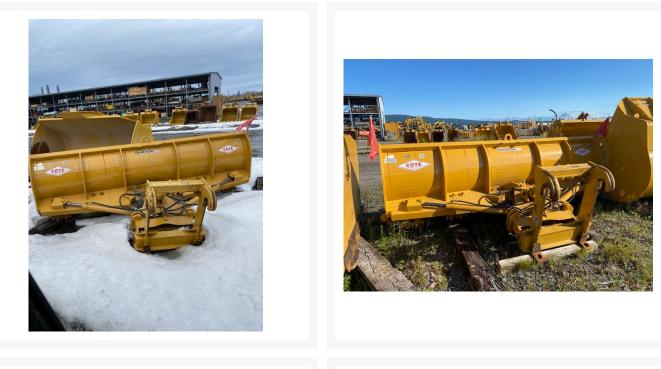

# Description

PLOW (SNOW)

#### **Additional Information**

| Manufacturer   | CATERPILLAR (SEE AA) |
|----------------|----------------------|
| Year           | 2020                 |
| Location       | Quebec City, QC      |
| Serial number  | 611192               |
| Inventory Type | Used                 |
| Model Number   | 966M                 |
| Seller         | Toromont CAT         |
| Machine Family | plow (snow)          |