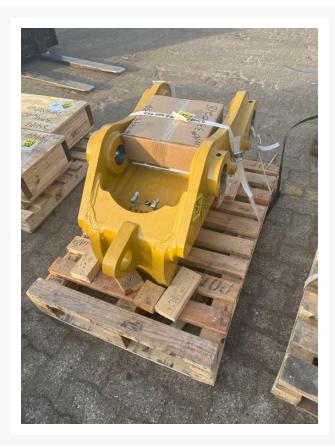

| Qmax N/A L/min  |
|                                                     | DATE OF CONTRACT O |                 |







COUPLER

# **Additional Information**

| Manufacturer   | CATERPILLAR   |
|----------------|---------------|
| Year           | 2024          |
| Location       | Cambridge, ON |
| Serial number  | 0D8400952     |
| Inventory Type | Surplus       |
| Model Number   | 323-07        |
| Seller         | Toromont CAT  |
| Machine Family | coupler       |

## Certifications

### **Payment details**

At the time of purchase, a \$500 deposit per equipment will be charged to your credit card.

Once the deposit is processed, you will receive an email that confirms your equipment is reserved and you will get detailed instructions on how to finalize your equipment purchase. A seller representative will contact you within one (1) business day to assist you in this process.

The balance must be paid