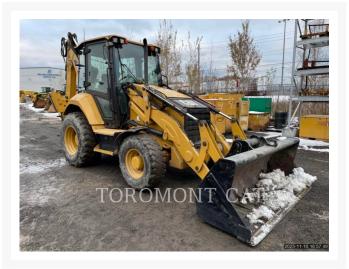

# 2016 CATERPILLAR 420F2IT

\$80,000.00 CAD

#### **Additional Information**

| Manufacturer   | CATERPILLAR                                                                                                                                                                                                                                         |
|----------------|-----------------------------------------------------------------------------------------------------------------------------------------------------------------------------------------------------------------------------------------------------|
| Year           | 2016                                                                                                                                                                                                                                                |
| Hours          | 6,902 hours                                                                                                                                                                                                                                         |
| Location       | Concord, ON                                                                                                                                                                                                                                         |
| Serial number  | LYC00360                                                                                                                                                                                                                                            |
| Features       | <ul> <li>Bucket</li> <li>Drive - 4 Wheel</li> <li>Engine Enclosures</li> <li>Integrated Toolcarrier</li> <li>Lighting</li> <li>Online Owner's Manual</li> <li>Product Link</li> <li>Radio</li> <li>Ride Control</li> <li>ROPS - Enclosed</li> </ul> |
| Inventory Type | Used                                                                                                                                                                                                                                                |
| Model Number   | 420F2IT                                                                                                                                                                                                                                             |
| Seller         | Toromont CAT                                                                                                                                                                                                                                        |
| Deposit        | \$500.00 CAD                                                                                                                                                                                                                                        |