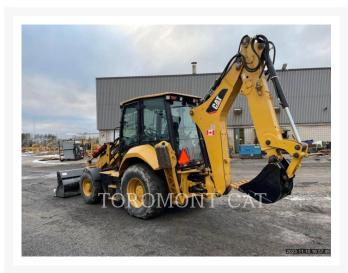

#### **Additional Information**

| Manufacturer   | CATERPILLAR                                                                                                                                                                                                                                         |
|----------------|-----------------------------------------------------------------------------------------------------------------------------------------------------------------------------------------------------------------------------------------------------|
| Year           | 2016                                                                                                                                                                                                                                                |
| Hours          | 6,902 hours                                                                                                                                                                                                                                         |
| Location       | Concord, ON                                                                                                                                                                                                                                         |
| Serial number  | LYC00360                                                                                                                                                                                                                                            |
| Features       | <ul> <li>Bucket</li> <li>Drive - 4 Wheel</li> <li>Engine Enclosures</li> <li>Integrated Toolcarrier</li> <li>Lighting</li> <li>Online Owner's Manual</li> <li>Product Link</li> <li>Radio</li> <li>Ride Control</li> <li>ROPS - Enclosed</li> </ul> |
| Inventory Type | Used                                                                                                                                                                                                                                                |
| Model Number   | 420F2IT                                                                                                                                                                                                                                             |
| Seller         | Toromont CAT                                                                                                                                                                                                                                        |
| Deposit        | \$500.00 CAD                                                                                                                                                                                                                                        |