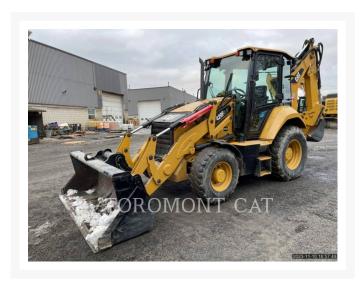

# 2016 CATERPILLAR 420F2IT

\$80,000.00 CAD

#### **Additional Information**

| Manufacturer   | CATERPILLAR                                                                                                                                                                                                                                         |
|----------------|-----------------------------------------------------------------------------------------------------------------------------------------------------------------------------------------------------------------------------------------------------|
| Year           | 2016                                                                                                                                                                                                                                                |
| Hours          | 6,902 hours                                                                                                                                                                                                                                         |
| Location       | Concord, ON                                                                                                                                                                                                                                         |
| Serial number  | LYC00360                                                                                                                                                                                                                                            |
| Features       | <ul> <li>Bucket</li> <li>Drive - 4 Wheel</li> <li>Engine Enclosures</li> <li>Integrated Toolcarrier</li> <li>Lighting</li> <li>Online Owner's Manual</li> <li>Product Link</li> <li>Radio</li> <li>Ride Control</li> <li>ROPS - Enclosed</li> </ul> |
| Inventory Type | Used                                                                                                                                                                                                                                                |
| Model Number   | 420F2IT                                                                                                                                                                                                                                             |
| Seller         | Toromont CAT                                                                                                                                                                                                                                        |
| Deposit        | \$500.00 CAD                                                                                                                                                                                                                                        |