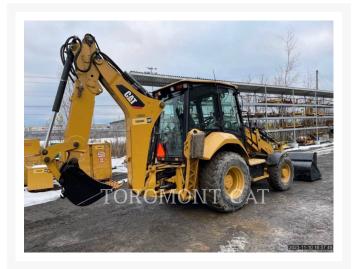

#### **Additional Information**

| Manufacturer   | CATERPILLAR                                                                                                                                                                                                                                         |
|----------------|-----------------------------------------------------------------------------------------------------------------------------------------------------------------------------------------------------------------------------------------------------|
| Year           | 2016                                                                                                                                                                                                                                                |
| Hours          | 6,902 hours                                                                                                                                                                                                                                         |
| Location       | Concord, ON                                                                                                                                                                                                                                         |
| Serial number  | LYC00360                                                                                                                                                                                                                                            |
| Features       | <ul> <li>Bucket</li> <li>Drive - 4 Wheel</li> <li>Engine Enclosures</li> <li>Integrated Toolcarrier</li> <li>Lighting</li> <li>Online Owner's Manual</li> <li>Product Link</li> <li>Radio</li> <li>Ride Control</li> <li>ROPS - Enclosed</li> </ul> |
| Inventory Type | Used                                                                                                                                                                                                                                                |
| Model Number   | 420F2IT                                                                                                                                                                                                                                             |
| Seller         | Toromont CAT                                                                                                                                                                                                                                        |
| Deposit        | \$500.00 CAD                                                                                                                                                                                                                                        |