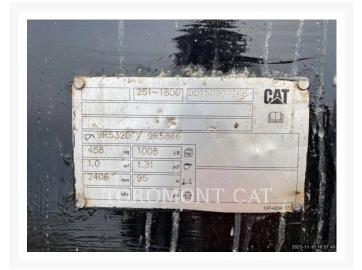

#### **Additional Information**

| Manufacturer   | CATERPILLAR                                                                                                                                                                                                                                         |
|----------------|-----------------------------------------------------------------------------------------------------------------------------------------------------------------------------------------------------------------------------------------------------|
| Year           | 2016                                                                                                                                                                                                                                                |
| Hours          | 6,902 hours                                                                                                                                                                                                                                         |
| Location       | Concord, ON                                                                                                                                                                                                                                         |
| Serial number  | LYC00360                                                                                                                                                                                                                                            |
| Features       | <ul> <li>Bucket</li> <li>Drive - 4 Wheel</li> <li>Engine Enclosures</li> <li>Integrated Toolcarrier</li> <li>Lighting</li> <li>Online Owner's Manual</li> <li>Product Link</li> <li>Radio</li> <li>Ride Control</li> <li>ROPS - Enclosed</li> </ul> |
| Inventory Type | Used                                                                                                                                                                                                                                                |
| Model Number   | 420F2IT                                                                                                                                                                                                                                             |
| Seller         | Toromont CAT                                                                                                                                                                                                                                        |
| Deposit        | \$500.00 CAD                                                                                                                                                                                                                                        |