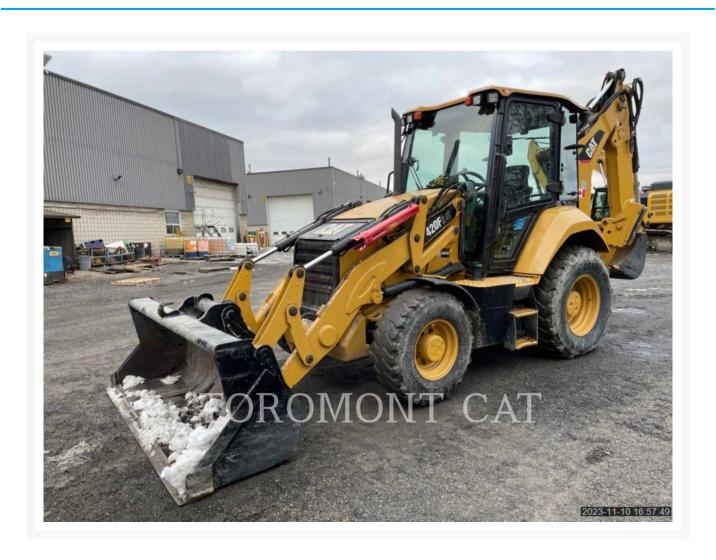

# 2016 CATERPILLAR 420F2IT

\$80,000.00 CAD

#### **Additional Information**

| Manufacturer   | CATERPILLAR                                                                                                                                                                                                                                         |
|----------------|-----------------------------------------------------------------------------------------------------------------------------------------------------------------------------------------------------------------------------------------------------|
| Year           | 2016                                                                                                                                                                                                                                                |
| Hours          | 6,902 hours                                                                                                                                                                                                                                         |
| Location       | Concord, ON                                                                                                                                                                                                                                         |
| Serial number  | LYC00360                                                                                                                                                                                                                                            |
| Features       | <ul> <li>Bucket</li> <li>Drive - 4 Wheel</li> <li>Engine Enclosures</li> <li>Integrated Toolcarrier</li> <li>Lighting</li> <li>Online Owner's Manual</li> <li>Product Link</li> <li>Radio</li> <li>Ride Control</li> <li>ROPS - Enclosed</li> </ul> |
| Inventory Type | Used                                                                                                                                                                                                                                                |
| Model Number   | 420F2IT                                                                                                                                                                                                                                             |
| Seller         | Toromont CAT                                                                                                                                                                                                                                        |
| Deposit        | \$500.00 CAD                                                                                                                                                                                                                                        |