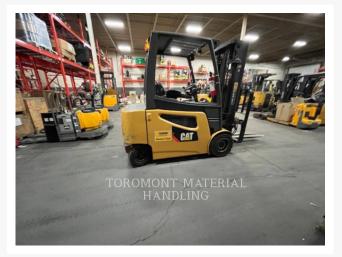

# 2015 CATERPILLAR LIFT 2EP6500

\$48,456.00 CAD

#### **Additional Information**

| Manufacturer   | CATERPILLAR LIFT                                                                                                                                                                                                                                                                                                                                                                                                                                                                                                                                       |
|----------------|--------------------------------------------------------------------------------------------------------------------------------------------------------------------------------------------------------------------------------------------------------------------------------------------------------------------------------------------------------------------------------------------------------------------------------------------------------------------------------------------------------------------------------------------------------|
| Year           | 2015                                                                                                                                                                                                                                                                                                                                                                                                                                                                                                                                                   |
| Hours          | 6,083 hours                                                                                                                                                                                                                                                                                                                                                                                                                                                                                                                                            |
| Location       | Concord (Lift), ON                                                                                                                                                                                                                                                                                                                                                                                                                                                                                                                                     |
| Serial number  | FN485445                                                                                                                                                                                                                                                                                                                                                                                                                                                                                                                                               |
| Features       | <ul> <li>*JOYSTICK CONTROLS, ADVANCED</li> <li>4 SECTION VALVE</li> <li>AMBER STROBE LIGHT</li> <li>Back-up Alarm</li> <li>Blue Floor Spotlight</li> <li>Drive - 2 Wheel</li> <li>Engine Type - Electric</li> <li>Fire Extinguisher</li> <li>Forks 47"</li> <li>LED Front and Reverse Lighting</li> <li>LIFT CAPACITY: 6500LBS</li> <li>Mast Cushioning Hydraulic Accumulator</li> <li>PANORAMIC REAR VIEW MIRROR</li> <li>Protection 90 Days / 500 Hours</li> <li>Tire Type - Pneumatic</li> <li>TRIPLEX MAST 185" MFH / 86" OAL / 58" FFH</li> </ul> |
| Inventory Type | Used                                                                                                                                                                                                                                                                                                                                                                                                                                                                                                                                                   |
| Model Number   | 2EP6500                                                                                                                                                                                                                                                                                                                                                                                                                                                                                                                                                |
| Seller         | Toromont Material Handling                                                                                                                                                                                                                                                                                                                                                                                                                                                                                                                             |
| Deposit        | \$500.00 CAD                                                                                                                                                                                                                                                                                                                                                                                                                                                                                                                                           |