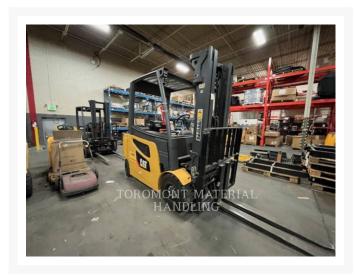

# 2015 CATERPILLAR LIFT 2EP6500

\$48,456.00 CAD

#### **Additional Information**

| Manufacturer   | CATERPILLAR LIFT                                                                                                                                                                                                                                                                                                                                                                                                                                                                                                                                       |
|----------------|--------------------------------------------------------------------------------------------------------------------------------------------------------------------------------------------------------------------------------------------------------------------------------------------------------------------------------------------------------------------------------------------------------------------------------------------------------------------------------------------------------------------------------------------------------|
| Year           | 2015                                                                                                                                                                                                                                                                                                                                                                                                                                                                                                                                                   |
| Hours          | 6,083 hours                                                                                                                                                                                                                                                                                                                                                                                                                                                                                                                                            |
| Location       | Concord (Lift), ON                                                                                                                                                                                                                                                                                                                                                                                                                                                                                                                                     |
| Serial number  | FN485445                                                                                                                                                                                                                                                                                                                                                                                                                                                                                                                                               |
| Features       | <ul> <li>*JOYSTICK CONTROLS, ADVANCED</li> <li>4 SECTION VALVE</li> <li>AMBER STROBE LIGHT</li> <li>Back-up Alarm</li> <li>Blue Floor Spotlight</li> <li>Drive - 2 Wheel</li> <li>Engine Type - Electric</li> <li>Fire Extinguisher</li> <li>Forks 47"</li> <li>LED Front and Reverse Lighting</li> <li>LIFT CAPACITY: 6500LBS</li> <li>Mast Cushioning Hydraulic Accumulator</li> <li>PANORAMIC REAR VIEW MIRROR</li> <li>Protection 90 Days / 500 Hours</li> <li>Tire Type - Pneumatic</li> <li>TRIPLEX MAST 185" MFH / 86" OAL / 58" FFH</li> </ul> |
| Inventory Type | Used                                                                                                                                                                                                                                                                                                                                                                                                                                                                                                                                                   |
| Model Number   | 2EP6500                                                                                                                                                                                                                                                                                                                                                                                                                                                                                                                                                |
| Seller         | Toromont Material Handling                                                                                                                                                                                                                                                                                                                                                                                                                                                                                                                             |
| Deposit        | \$500.00 CAD                                                                                                                                                                                                                                                                                                                                                                                                                                                                                                                                           |