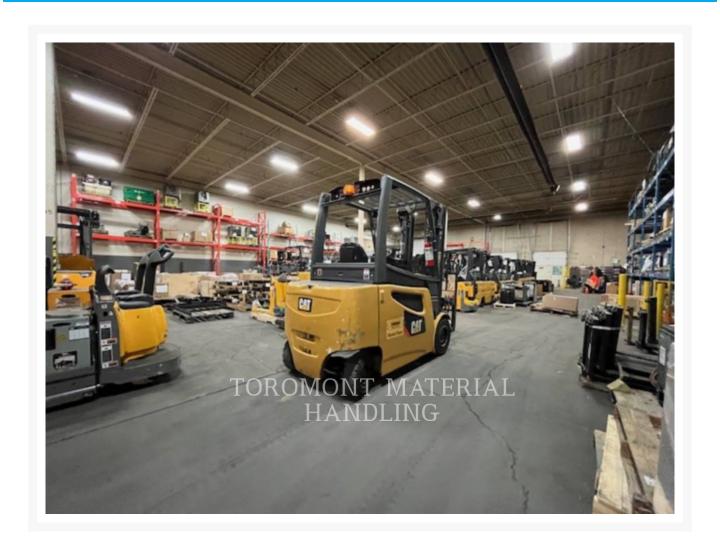

# 2015 CATERPILLAR LIFT 2EP6500

\$48,456.00 CAD

#### **Additional Information**

| Manufacturer   | CATERPILLAR LIFT                                                                                                                                                                                                                                                                                                                                                                                                                                                                                                                                       |
|----------------|--------------------------------------------------------------------------------------------------------------------------------------------------------------------------------------------------------------------------------------------------------------------------------------------------------------------------------------------------------------------------------------------------------------------------------------------------------------------------------------------------------------------------------------------------------|
| Year           | 2015                                                                                                                                                                                                                                                                                                                                                                                                                                                                                                                                                   |
| Hours          | 6,083 hours                                                                                                                                                                                                                                                                                                                                                                                                                                                                                                                                            |
| Location       | Concord (Lift), ON                                                                                                                                                                                                                                                                                                                                                                                                                                                                                                                                     |
| Serial number  | FN485445                                                                                                                                                                                                                                                                                                                                                                                                                                                                                                                                               |
| Features       | <ul> <li>*JOYSTICK CONTROLS, ADVANCED</li> <li>4 SECTION VALVE</li> <li>AMBER STROBE LIGHT</li> <li>Back-up Alarm</li> <li>Blue Floor Spotlight</li> <li>Drive - 2 Wheel</li> <li>Engine Type - Electric</li> <li>Fire Extinguisher</li> <li>Forks 47"</li> <li>LED Front and Reverse Lighting</li> <li>LIFT CAPACITY: 6500LBS</li> <li>Mast Cushioning Hydraulic Accumulator</li> <li>PANORAMIC REAR VIEW MIRROR</li> <li>Protection 90 Days / 500 Hours</li> <li>Tire Type - Pneumatic</li> <li>TRIPLEX MAST 185" MFH / 86" OAL / 58" FFH</li> </ul> |
| Inventory Type | Used                                                                                                                                                                                                                                                                                                                                                                                                                                                                                                                                                   |
| Model Number   | 2EP6500                                                                                                                                                                                                                                                                                                                                                                                                                                                                                                                                                |
| Seller         | Toromont Material Handling                                                                                                                                                                                                                                                                                                                                                                                                                                                                                                                             |
| Deposit        | \$500.00 CAD                                                                                                                                                                                                                                                                                                                                                                                                                                                                                                                                           |