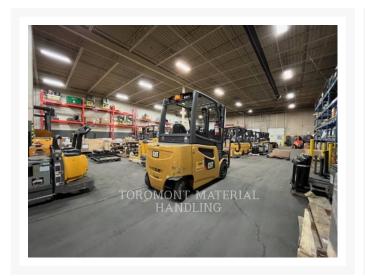

# 2015 CATERPILLAR LIFT 2EP6500

\$48,456.00 CAD

#### **Additional Information**

| Manufacturer   | CATERPILLAR LIFT                                                                                                                                                                                                                                                                                                                                                                                                                                                                                                                                       |
|----------------|--------------------------------------------------------------------------------------------------------------------------------------------------------------------------------------------------------------------------------------------------------------------------------------------------------------------------------------------------------------------------------------------------------------------------------------------------------------------------------------------------------------------------------------------------------|
| Year           | 2015                                                                                                                                                                                                                                                                                                                                                                                                                                                                                                                                                   |
| Hours          | 6,083 hours                                                                                                                                                                                                                                                                                                                                                                                                                                                                                                                                            |
| Location       | Concord (Lift), ON                                                                                                                                                                                                                                                                                                                                                                                                                                                                                                                                     |
| Serial number  | FN485445                                                                                                                                                                                                                                                                                                                                                                                                                                                                                                                                               |
| Features       | <ul> <li>*JOYSTICK CONTROLS, ADVANCED</li> <li>4 SECTION VALVE</li> <li>AMBER STROBE LIGHT</li> <li>Back-up Alarm</li> <li>Blue Floor Spotlight</li> <li>Drive - 2 Wheel</li> <li>Engine Type - Electric</li> <li>Fire Extinguisher</li> <li>Forks 47"</li> <li>LED Front and Reverse Lighting</li> <li>LIFT CAPACITY: 6500LBS</li> <li>Mast Cushioning Hydraulic Accumulator</li> <li>PANORAMIC REAR VIEW MIRROR</li> <li>Protection 90 Days / 500 Hours</li> <li>Tire Type - Pneumatic</li> <li>TRIPLEX MAST 185" MFH / 86" OAL / 58" FFH</li> </ul> |
| Inventory Type | Used                                                                                                                                                                                                                                                                                                                                                                                                                                                                                                                                                   |
| Model Number   | 2EP6500                                                                                                                                                                                                                                                                                                                                                                                                                                                                                                                                                |
| Seller         | Toromont Material Handling                                                                                                                                                                                                                                                                                                                                                                                                                                                                                                                             |
| Deposit        | \$500.00 CAD                                                                                                                                                                                                                                                                                                                                                                                                                                                                                                                                           |