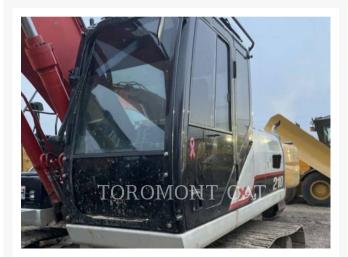

#### Images

## **Additional Information**

| Manufacturer   | FMC/LINK-BELT                                                                                                                                                                                                                           |
|----------------|-----------------------------------------------------------------------------------------------------------------------------------------------------------------------------------------------------------------------------------------|
| Year           | 2017                                                                                                                                                                                                                                    |
| Hours          | 6,296 hours                                                                                                                                                                                                                             |
| Location       | Cambridge, ON                                                                                                                                                                                                                           |
| Serial number  | LBX210Q5NGHEX2485                                                                                                                                                                                                                       |
| Features       | <ul> <li>Auxiliary Hydraulics Pressure</li> <li>Coupler - Quick</li> <li>Coupler Type - Hydraulic</li> <li>Engine Enclosures</li> <li>Lighting</li> <li>Mirrors</li> <li>Thumb Type - Hydraulic</li> <li>Undercarriage, Long</li> </ul> |
| Inventory Type | Used                                                                                                                                                                                                                                    |
| Model Number   | 210X2                                                                                                                                                                                                                                   |
| Seller         | Toromont CAT                                                                                                                                                                                                                            |
| Deposit        | \$500.00 CAD                                                                                                                                                                                                                            |