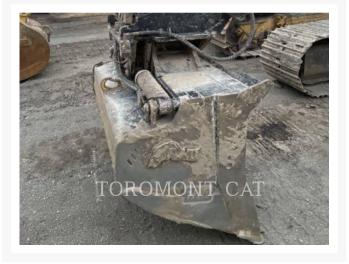

#### Images

## **Additional Information**

| Manufacturer   | FMC/LINK-BELT                                                                                                                                                                                                                           |
|----------------|-----------------------------------------------------------------------------------------------------------------------------------------------------------------------------------------------------------------------------------------|
| Year           | 2017                                                                                                                                                                                                                                    |
| Hours          | 6,296 hours                                                                                                                                                                                                                             |
| Location       | Cambridge, ON                                                                                                                                                                                                                           |
| Serial number  | LBX210Q5NGHEX2485                                                                                                                                                                                                                       |
| Features       | <ul> <li>Auxiliary Hydraulics Pressure</li> <li>Coupler - Quick</li> <li>Coupler Type - Hydraulic</li> <li>Engine Enclosures</li> <li>Lighting</li> <li>Mirrors</li> <li>Thumb Type - Hydraulic</li> <li>Undercarriage, Long</li> </ul> |
| Inventory Type | Used                                                                                                                                                                                                                                    |
| Model Number   | 210X2                                                                                                                                                                                                                                   |
| Seller         | Toromont CAT                                                                                                                                                                                                                            |
| Deposit        | \$500.00 CAD                                                                                                                                                                                                                            |