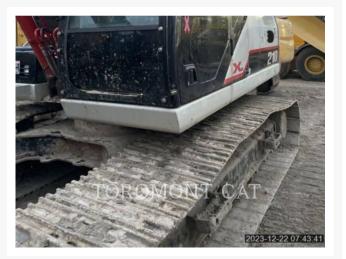

#### Images

## **Additional Information**

| Manufacturer   | FMC/LINK-BELT                                                                                                                                                                                                                           |
|----------------|-----------------------------------------------------------------------------------------------------------------------------------------------------------------------------------------------------------------------------------------|
| Year           | 2017                                                                                                                                                                                                                                    |
| Hours          | 6,296 hours                                                                                                                                                                                                                             |
| Location       | Cambridge, ON                                                                                                                                                                                                                           |
| Serial number  | LBX210Q5NGHEX2485                                                                                                                                                                                                                       |
| Features       | <ul> <li>Auxiliary Hydraulics Pressure</li> <li>Coupler - Quick</li> <li>Coupler Type - Hydraulic</li> <li>Engine Enclosures</li> <li>Lighting</li> <li>Mirrors</li> <li>Thumb Type - Hydraulic</li> <li>Undercarriage, Long</li> </ul> |
| Inventory Type | Used                                                                                                                                                                                                                                    |
| Model Number   | 210X2                                                                                                                                                                                                                                   |
| Seller         | Toromont CAT                                                                                                                                                                                                                            |
| Deposit        | \$500.00 CAD                                                                                                                                                                                                                            |