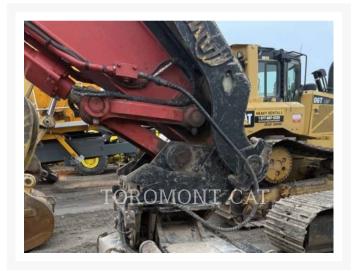

#### Images

## **Additional Information**

| Manufacturer   | FMC/LINK-BELT                                                                                                                                                                                                                           |
|----------------|-----------------------------------------------------------------------------------------------------------------------------------------------------------------------------------------------------------------------------------------|
| Year           | 2017                                                                                                                                                                                                                                    |
| Hours          | 6,296 hours                                                                                                                                                                                                                             |
| Location       | Cambridge, ON                                                                                                                                                                                                                           |
| Serial number  | LBX210Q5NGHEX2485                                                                                                                                                                                                                       |
| Features       | <ul> <li>Auxiliary Hydraulics Pressure</li> <li>Coupler - Quick</li> <li>Coupler Type - Hydraulic</li> <li>Engine Enclosures</li> <li>Lighting</li> <li>Mirrors</li> <li>Thumb Type - Hydraulic</li> <li>Undercarriage, Long</li> </ul> |
| Inventory Type | Used                                                                                                                                                                                                                                    |
| Model Number   | 210X2                                                                                                                                                                                                                                   |
| Seller         | Toromont CAT                                                                                                                                                                                                                            |
| Deposit        | \$500.00 CAD                                                                                                                                                                                                                            |