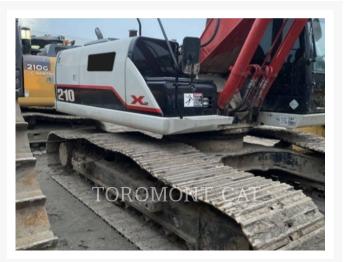

Used 2017 FMC/LINK-BELT 210X2

# 2017 FMC/LINK-BELT 210X2

\$156,700.00 CAD

## **Additional Information**

| Manufacturer   | FMC/LINK-BELT                                                                                                                                                                                                                           |
|----------------|-----------------------------------------------------------------------------------------------------------------------------------------------------------------------------------------------------------------------------------------|
| Year           | 2017                                                                                                                                                                                                                                    |
| Hours          | 6,296 hours                                                                                                                                                                                                                             |
| Location       | Cambridge, ON                                                                                                                                                                                                                           |
| Serial number  | LBX210Q5NGHEX2485                                                                                                                                                                                                                       |
| Features       | <ul> <li>Auxiliary Hydraulics Pressure</li> <li>Coupler - Quick</li> <li>Coupler Type - Hydraulic</li> <li>Engine Enclosures</li> <li>Lighting</li> <li>Mirrors</li> <li>Thumb Type - Hydraulic</li> <li>Undercarriage, Long</li> </ul> |
| Inventory Type | Used                                                                                                                                                                                                                                    |
| Model Number   | 210X2                                                                                                                                                                                                                                   |
| Seller         | Toromont CAT                                                                                                                                                                                                                            |
| Deposit        | \$500.00 CAD                                                                                                                                                                                                                            |