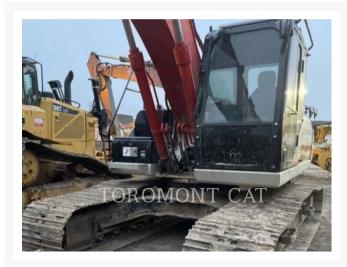

Used 2017 FMC/LINK-BELT 210X2

# 2017 FMC/LINK-BELT 210X2

\$156,700.00 CAD

## **Additional Information**

| Manufacturer   | FMC/LINK-BELT                                                                                                                                                                                                                           |
|----------------|-----------------------------------------------------------------------------------------------------------------------------------------------------------------------------------------------------------------------------------------|
| Year           | 2017                                                                                                                                                                                                                                    |
| Hours          | 6,296 hours                                                                                                                                                                                                                             |
| Location       | Cambridge, ON                                                                                                                                                                                                                           |
| Serial number  | LBX210Q5NGHEX2485                                                                                                                                                                                                                       |
| Features       | <ul> <li>Auxiliary Hydraulics Pressure</li> <li>Coupler - Quick</li> <li>Coupler Type - Hydraulic</li> <li>Engine Enclosures</li> <li>Lighting</li> <li>Mirrors</li> <li>Thumb Type - Hydraulic</li> <li>Undercarriage, Long</li> </ul> |
| Inventory Type | Used                                                                                                                                                                                                                                    |
| Model Number   | 210X2                                                                                                                                                                                                                                   |
| Seller         | Toromont CAT                                                                                                                                                                                                                            |
| Deposit        | \$500.00 CAD                                                                                                                                                                                                                            |