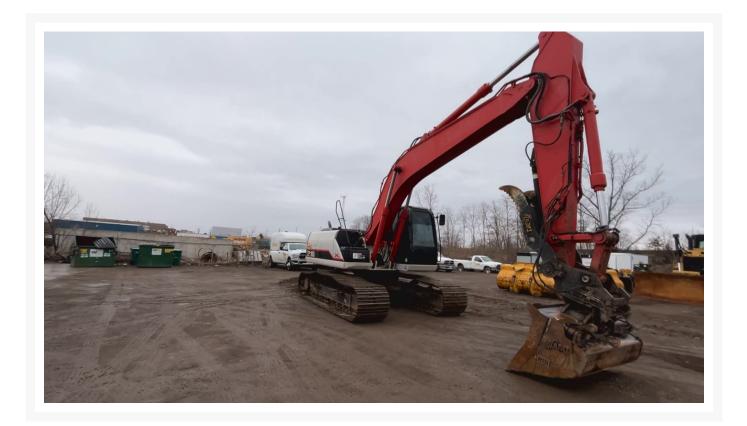

Used 2017 FMC/LINK-BELT 210X2

# 2017 FMC/LINK-BELT 210X2

\$156,700.00 CAD

## **Additional Information**

| Manufacturer   | FMC/LINK-BELT                                                                                                                                                                                                                           |
|----------------|-----------------------------------------------------------------------------------------------------------------------------------------------------------------------------------------------------------------------------------------|
| Year           | 2017                                                                                                                                                                                                                                    |
| Hours          | 6,296 hours                                                                                                                                                                                                                             |
| Location       | Cambridge, ON                                                                                                                                                                                                                           |
| Serial number  | LBX210Q5NGHEX2485                                                                                                                                                                                                                       |
| Features       | <ul> <li>Auxiliary Hydraulics Pressure</li> <li>Coupler - Quick</li> <li>Coupler Type - Hydraulic</li> <li>Engine Enclosures</li> <li>Lighting</li> <li>Mirrors</li> <li>Thumb Type - Hydraulic</li> <li>Undercarriage, Long</li> </ul> |
| Inventory Type | Used                                                                                                                                                                                                                                    |
| Model Number   | 210X2                                                                                                                                                                                                                                   |
| Seller         | Toromont CAT                                                                                                                                                                                                                            |
| Deposit        | \$500.00 CAD                                                                                                                                                                                                                            |