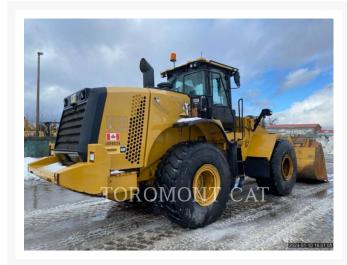

# **Images**

#### **Additional Information**

| Manufacturer   | CATERPILLAR           |
|----------------|-----------------------|
| Year           | 2014                  |
| Hours          | 16,750 hours          |
| Location       | OTTAWA, ON            |
| Serial number  | A8P00236              |
| Features       | Online Owner's Manual |
| Inventory Type | Used                  |
| Model Number   | 972M                  |
| Seller         | Toromont CAT          |
| Deposit        | \$500.00 CAD          |