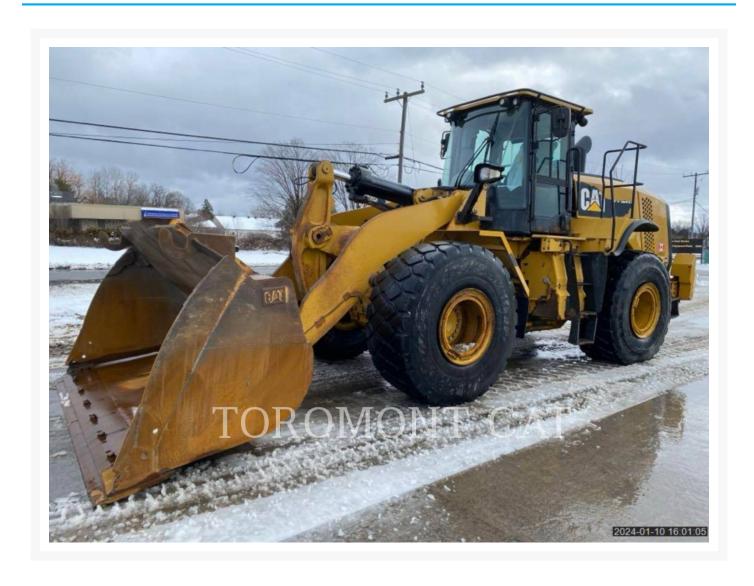

Used 2014 CATERPILLAR 972M

# **2014 CATERPILLAR 972M**

\$194,000.00 CAD

#### **Additional Information**

| Manufacturer   | CATERPILLAR           |
|----------------|-----------------------|
| Year           | 2014                  |
| Hours          | 16,750 hours          |
| Location       | OTTAWA, ON            |
| Serial number  | A8P00236              |
| Features       | Online Owner's Manual |
| Inventory Type | Used                  |
| Model Number   | 972M                  |
| Seller         | Toromont CAT          |
| Deposit        | \$500.00 CAD          |