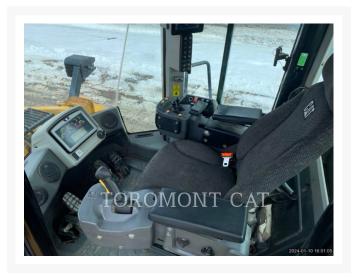

# **Images**

#### **Additional Information**

| Manufacturer   | CATERPILLAR           |
|----------------|-----------------------|
| Year           | 2014                  |
| Hours          | 16,750 hours          |
| Location       | OTTAWA, ON            |
| Serial number  | A8P00236              |
| Features       | Online Owner's Manual |
| Inventory Type | Used                  |
| Model Number   | 972M                  |
| Seller         | Toromont CAT          |
| Deposit        | \$500.00 CAD          |