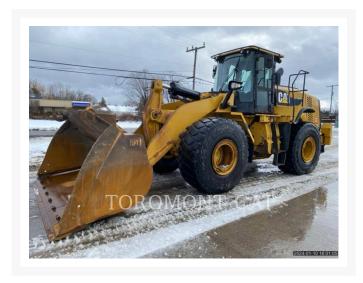

Used 2014 CATERPILLAR 972M

# **2014 CATERPILLAR 972M**

\$194,000.00 CAD

#### **Additional Information**

| Manufacturer   | CATERPILLAR           |
|----------------|-----------------------|
| Year           | 2014                  |
| Hours          | 16,750 hours          |
| Location       | OTTAWA, ON            |
| Serial number  | A8P00236              |
| Features       | Online Owner's Manual |
| Inventory Type | Used                  |
| Model Number   | 972M                  |
| Seller         | Toromont CAT          |
| Deposit        | \$500.00 CAD          |