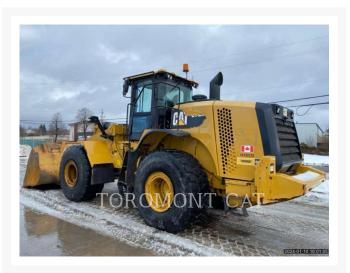

# **Images**

#### **Additional Information**

| Manufacturer   | CATERPILLAR           |
|----------------|-----------------------|
| Year           | 2014                  |
| Hours          | 16,750 hours          |
| Location       | OTTAWA, ON            |
| Serial number  | A8P00236              |
| Features       | Online Owner's Manual |
| Inventory Type | Used                  |
| Model Number   | 972M                  |
| Seller         | Toromont CAT          |
| Deposit        | \$500.00 CAD          |