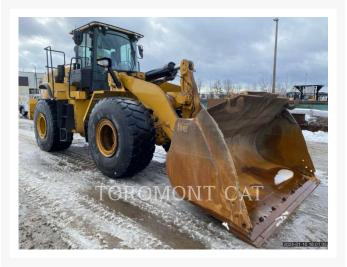

Used 2014 CATERPILLAR 972M

# **2014 CATERPILLAR 972M**

\$194,000.00 CAD

#### **Additional Information**

| Manufacturer   | CATERPILLAR           |
|----------------|-----------------------|
| Year           | 2014                  |
| Hours          | 16,750 hours          |
| Location       | OTTAWA, ON            |
| Serial number  | A8P00236              |
| Features       | Online Owner's Manual |
| Inventory Type | Used                  |
| Model Number   | 972M                  |
| Seller         | Toromont CAT          |
| Deposit        | \$500.00 CAD          |