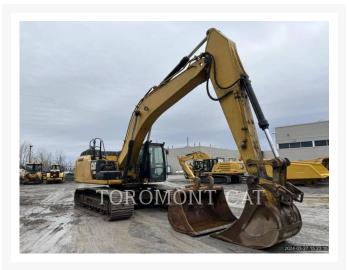

Used 2012 CATERPILLAR 336EL

# 2012 CATERPILLAR 336EL

\$105,000.00 CAD

### **Additional Information**

| Manufacturer   | CATERPILLAR                                                                                                                                                                                                                                           |
|----------------|-------------------------------------------------------------------------------------------------------------------------------------------------------------------------------------------------------------------------------------------------------|
| Year           | 2012                                                                                                                                                                                                                                                  |
| Hours          | 12,818 hours                                                                                                                                                                                                                                          |
| Location       | Candiac, QC                                                                                                                                                                                                                                           |
| Serial number  | YEP00370                                                                                                                                                                                                                                              |
| Features       | <ul> <li>Air Conditioner</li> <li>Auxiliary Hydraulics Pressure</li> <li>Camera rear view.</li> <li>Coupler Type</li> <li>Engine Enclosures</li> <li>Lighting</li> <li>Mirrors</li> <li>Online Owner's Manual</li> <li>Radio - AM FM Radio</li> </ul> |
| Inventory Type | Used                                                                                                                                                                                                                                                  |
| Model Number   | 336EL                                                                                                                                                                                                                                                 |
| Seller         | Toromont CAT                                                                                                                                                                                                                                          |
| Deposit        | \$500.00 CAD                                                                                                                                                                                                                                          |