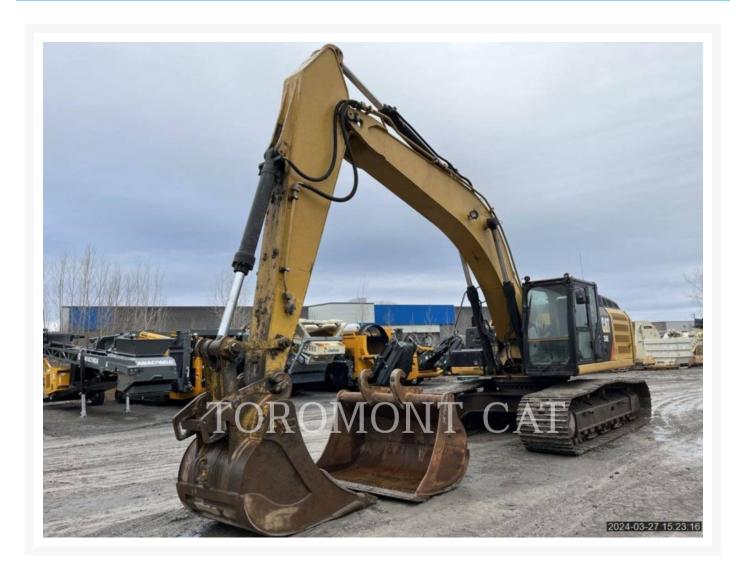

Used 2012 CATERPILLAR 336EL

# 2012 CATERPILLAR 336EL

\$105,000.00 CAD

### **Additional Information**

| Manufacturer   | CATERPILLAR                                                                                                                                                                                                                                           |
|----------------|-------------------------------------------------------------------------------------------------------------------------------------------------------------------------------------------------------------------------------------------------------|
| Year           | 2012                                                                                                                                                                                                                                                  |
| Hours          | 12,818 hours                                                                                                                                                                                                                                          |
| Location       | Candiac, QC                                                                                                                                                                                                                                           |
| Serial number  | YEP00370                                                                                                                                                                                                                                              |
| Features       | <ul> <li>Air Conditioner</li> <li>Auxiliary Hydraulics Pressure</li> <li>Camera rear view.</li> <li>Coupler Type</li> <li>Engine Enclosures</li> <li>Lighting</li> <li>Mirrors</li> <li>Online Owner's Manual</li> <li>Radio - AM FM Radio</li> </ul> |
| Inventory Type | Used                                                                                                                                                                                                                                                  |
| Model Number   | 336EL                                                                                                                                                                                                                                                 |
| Seller         | Toromont CAT                                                                                                                                                                                                                                          |
| Deposit        | \$500.00 CAD                                                                                                                                                                                                                                          |