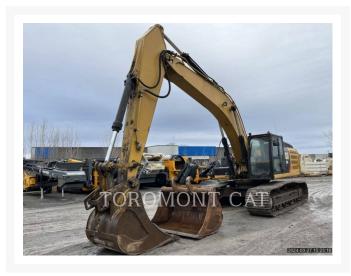

Used 2012 CATERPILLAR 336EL

# 2012 CATERPILLAR 336EL

\$105,000.00 CAD

### **Additional Information**

| Manufacturer   | CATERPILLAR                                                                                                                                                                                                                                           |
|----------------|-------------------------------------------------------------------------------------------------------------------------------------------------------------------------------------------------------------------------------------------------------|
| Year           | 2012                                                                                                                                                                                                                                                  |
| Hours          | 12,818 hours                                                                                                                                                                                                                                          |
| Location       | Candiac, QC                                                                                                                                                                                                                                           |
| Serial number  | YEP00370                                                                                                                                                                                                                                              |
| Features       | <ul> <li>Air Conditioner</li> <li>Auxiliary Hydraulics Pressure</li> <li>Camera rear view.</li> <li>Coupler Type</li> <li>Engine Enclosures</li> <li>Lighting</li> <li>Mirrors</li> <li>Online Owner's Manual</li> <li>Radio - AM FM Radio</li> </ul> |
| Inventory Type | Used                                                                                                                                                                                                                                                  |
| Model Number   | 336EL                                                                                                                                                                                                                                                 |
| Seller         | Toromont CAT                                                                                                                                                                                                                                          |
| Deposit        | \$500.00 CAD                                                                                                                                                                                                                                          |