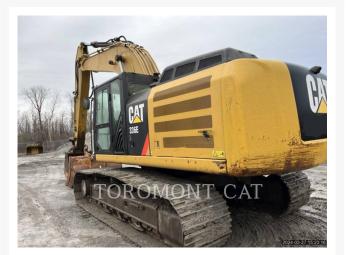

Used 2012 CATERPILLAR 336EL





# 2012 CATERPILLAR 336EL

\$105,000.00 CAD

### Images





















### **Additional Information**

| Manufacturer   | CATERPILLAR                                                                                                                                                                                                                                           |
|----------------|-------------------------------------------------------------------------------------------------------------------------------------------------------------------------------------------------------------------------------------------------------|
| Year           | 2012