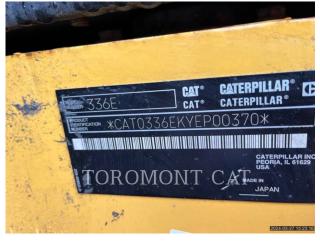

### **Additional Information**

| Manufacturer   | CATERPILLAR                                                                                                                                                                                                                                           |
|----------------|-------------------------------------------------------------------------------------------------------------------------------------------------------------------------------------------------------------------------------------------------------|
| Year           | 2012                                                                                                                                                                                                                                                  |
| Hours          | 12,818 hours                                                                                                                                                                                                                                          |
| Location       | Candiac, QC                                                                                                                                                                                                                                           |
| Serial number  | YEP00370                                                                                                                                                                                                                                              |
| Features       | <ul> <li>Air Conditioner</li> <li>Auxiliary Hydraulics Pressure</li> <li>Camera rear view.</li> <li>Coupler Type</li> <li>Engine Enclosures</li> <li>Lighting</li> <li>Mirrors</li> <li>Online Owner's Manual</li> <li>Radio - AM FM Radio</li> </ul> |
| Inventory Type | Used                                                                                                                                                                                                                                                  |
| Model Number   | 336EL                                                                                                                                                                                                                                                 |
| Seller         | Toromont CAT                                                                                                                                                                                                                                          |
| Deposit        | \$500.00 CAD                                                                                                                                                                                                                                          |