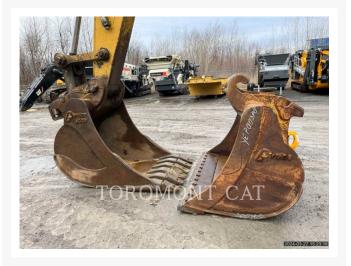

Used 2012 CATERPILLAR 336EL





# 2012 CATERPILLAR 336EL

\$105,000.00 CAD

### Images





















### **Additional Information**

| Manufacturer   | CATERPILLAR                                                                                                                                                                                                                                           |
|----------------|-------------------------------------------------------------------------------------------------------------------------------------------------------------------------------------------------------------------------------------------------------|
| Year           | 2012