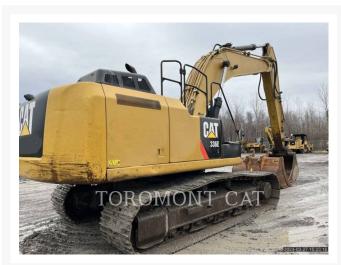

Used 2012 CATERPILLAR 336EL

# 2012 CATERPILLAR 336EL

\$105,000.00 CAD

### **Additional Information**

| Manufacturer   | CATERPILLAR                                                                                                                                                                                                                                           |
|----------------|-------------------------------------------------------------------------------------------------------------------------------------------------------------------------------------------------------------------------------------------------------|
| Year           | 2012                                                                                                                                                                                                                                                  |
| Hours          | 12,818 hours                                                                                                                                                                                                                                          |
| Location       | Candiac, QC                                                                                                                                                                                                                                           |
| Serial number  | YEP00370                                                                                                                                                                                                                                              |
| Features       | <ul> <li>Air Conditioner</li> <li>Auxiliary Hydraulics Pressure</li> <li>Camera rear view.</li> <li>Coupler Type</li> <li>Engine Enclosures</li> <li>Lighting</li> <li>Mirrors</li> <li>Online Owner's Manual</li> <li>Radio - AM FM Radio</li> </ul> |
| Inventory Type | Used                                                                                                                                                                                                                                                  |
| Model Number   | 336EL                                                                                                                                                                                                                                                 |
| Seller         | Toromont CAT                                                                                                                                                                                                                                          |
| Deposit        | \$500.00 CAD                                                                                                                                                                                                                                          |