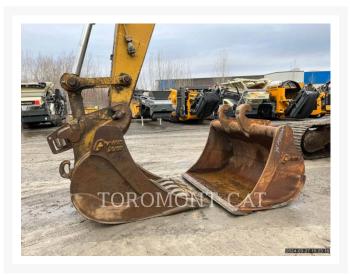

Used 2012 CATERPILLAR 336EL





# 2012 CATERPILLAR 336EL

\$105,000.00 CAD

### Images





















### **Additional Information**

| Manufacturer   | CATERPILLAR                                                                                                                                                                                                                                           |
|----------------|-------------------------------------------------------------------------------------------------------------------------------------------------------------------------------------------------------------------------------------------------------|
| Year           | 2012