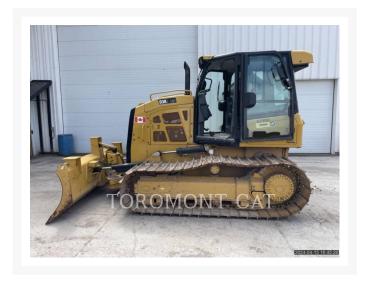

# 2019 CATERPILLAR D3K2LGP

\$121,097.95 USD\*

USD price is for information only. Payment on the site is in Canadian

\$168,750.00 CAD

### **Additional Information**

| Manufacturer   | CATERPILLAR                                                                                                                                                                                                                                                                                                                                                                                                                                                                                                                                                                                                                                          |
|----------------|------------------------------------------------------------------------------------------------------------------------------------------------------------------------------------------------------------------------------------------------------------------------------------------------------------------------------------------------------------------------------------------------------------------------------------------------------------------------------------------------------------------------------------------------------------------------------------------------------------------------------------------------------|
| Year           | 2019                                                                                                                                                                                                                                                                                                                                                                                                                                                                                                                                                                                                                                                 |
| Hours          | 185 hours                                                                                                                                                                                                                                                                                                                                                                                                                                                                                                                                                                                                                                            |
| Location       | Concord, ON                                                                                                                                                                                                                                                                                                                                                                                                                                                                                                                                                                                                                                          |
| Serial number  | KL207150                                                                                                                                                                                                                                                                                                                                                                                                                                                                                                                                                                                                                                             |
| Features       | <ul> <li>Accugrade Ready</li> <li>Air Conditioner</li> <li>Air Suspension Seat</li> <li>Drawbar</li> <li>Emissions Level - EPA - EPA TIER 4f</li> <li>Emissions Level - EU - IV</li> <li>Emissions Level - Japan - STEP 4 FINAL</li> <li>Engine Enclosures</li> <li>Hand and Foot Control</li> <li>Lighting</li> <li>Mirrors</li> <li>Pressure, Low Ground (LGP)</li> <li>Product Link</li> <li>Radio - Bluetooth</li> <li>Regulatory Status - CAT_Korea</li> <li>Regulatory Status -</li> <li>CAT_NR_EPA/CARB_MLIT_EU_R120_China Export</li> <li>ROPS - Enclosed</li> <li>Steering Type - Joystick</li> <li>Ultra Low Sulfur Diesel Fuel</li> </ul> |
| Inventory Type | Used                                                                                                                                                                                                                                                                                                                                                                                                                                                                                                                                                                                                                                                 |
| Model Number   | D3K2LGP                                                                                                                                                                                                                                                                                                                                                                                                                                                                                                                                                                                                                                              |
| Seller         | Toromont Cat                                                                                                                                                                                                                                                                                                                                                                                                                                                                                                                                                                                                                                         |
| Deposit        | \$500.00 CAD                                                                                                                                                                                                                                                                                                                                                                                                                                                                                                                                                                                                                                         |
|                |                                                                                                                                                                                                                                                                                                                                                                                                                                                                                                                                                                                                                                                      |