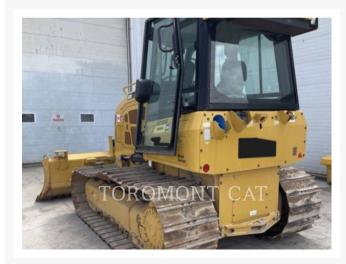

# 2019 CATERPILLAR D3K2LGP

\$121,097.95 USD\*

USD price is for information only. Payment on the site is in Canadian

\$168,750.00 CAD

### **Additional Information**

| Manufacturer   | CATERPILLAR                                                                                                                                                                                                                                                                                                                                                                                                                                                                                                                                                                                                                                          |
|----------------|------------------------------------------------------------------------------------------------------------------------------------------------------------------------------------------------------------------------------------------------------------------------------------------------------------------------------------------------------------------------------------------------------------------------------------------------------------------------------------------------------------------------------------------------------------------------------------------------------------------------------------------------------|
| Year           | 2019                                                                                                                                                                                                                                                                                                                                                                                                                                                                                                                                                                                                                                                 |
| Hours          | 185 hours                                                                                                                                                                                                                                                                                                                                                                                                                                                                                                                                                                                                                                            |
| Location       | Concord, ON                                                                                                                                                                                                                                                                                                                                                                                                                                                                                                                                                                                                                                          |
| Serial number  | KL207150                                                                                                                                                                                                                                                                                                                                                                                                                                                                                                                                                                                                                                             |
| Features       | <ul> <li>Accugrade Ready</li> <li>Air Conditioner</li> <li>Air Suspension Seat</li> <li>Drawbar</li> <li>Emissions Level - EPA - EPA TIER 4f</li> <li>Emissions Level - EU - IV</li> <li>Emissions Level - Japan - STEP 4 FINAL</li> <li>Engine Enclosures</li> <li>Hand and Foot Control</li> <li>Lighting</li> <li>Mirrors</li> <li>Pressure, Low Ground (LGP)</li> <li>Product Link</li> <li>Radio - Bluetooth</li> <li>Regulatory Status - CAT_Korea</li> <li>Regulatory Status -</li> <li>CAT_NR_EPA/CARB_MLIT_EU_R120_China Export</li> <li>ROPS - Enclosed</li> <li>Steering Type - Joystick</li> <li>Ultra Low Sulfur Diesel Fuel</li> </ul> |
| Inventory Type | Used                                                                                                                                                                                                                                                                                                                                                                                                                                                                                                                                                                                                                                                 |
| Model Number   | D3K2LGP                                                                                                                                                                                                                                                                                                                                                                                                                                                                                                                                                                                                                                              |
| Seller         | Toromont Cat                                                                                                                                                                                                                                                                                                                                                                                                                                                                                                                                                                                                                                         |
| Deposit        | \$500.00 CAD                                                                                                                                                                                                                                                                                                                                                                                                                                                                                                                                                                                                                                         |
|                |                                                                                                                                                                                                                                                                                                                                                                                                                                                                                                                                                                                                                                                      |