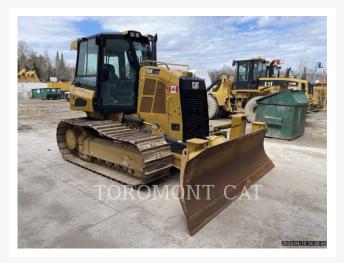

# 2019 CATERPILLAR D3K2LGP

\$121,097.95 USD\*

USD price is for information only. Payment on the site is in Canadian

\$168,750.00 CAD

### **Additional Information**

| Manufacturer   | CATERPILLAR                                                                                                                                                                                                                                                                                                                                                                                                                                                                                                                                                                                                                                          |
|----------------|------------------------------------------------------------------------------------------------------------------------------------------------------------------------------------------------------------------------------------------------------------------------------------------------------------------------------------------------------------------------------------------------------------------------------------------------------------------------------------------------------------------------------------------------------------------------------------------------------------------------------------------------------|
| Year           | 2019                                                                                                                                                                                                                                                                                                                                                                                                                                                                                                                                                                                                                                                 |
| Hours          | 185 hours                                                                                                                                                                                                                                                                                                                                                                                                                                                                                                                                                                                                                                            |
| Location       | Concord, ON                                                                                                                                                                                                                                                                                                                                                                                                                                                                                                                                                                                                                                          |
| Serial number  | KL207150                                                                                                                                                                                                                                                                                                                                                                                                                                                                                                                                                                                                                                             |
| Features       | <ul> <li>Accugrade Ready</li> <li>Air Conditioner</li> <li>Air Suspension Seat</li> <li>Drawbar</li> <li>Emissions Level - EPA - EPA TIER 4f</li> <li>Emissions Level - EU - IV</li> <li>Emissions Level - Japan - STEP 4 FINAL</li> <li>Engine Enclosures</li> <li>Hand and Foot Control</li> <li>Lighting</li> <li>Mirrors</li> <li>Pressure, Low Ground (LGP)</li> <li>Product Link</li> <li>Radio - Bluetooth</li> <li>Regulatory Status - CAT_Korea</li> <li>Regulatory Status -</li> <li>CAT_NR_EPA/CARB_MLIT_EU_R120_China Export</li> <li>ROPS - Enclosed</li> <li>Steering Type - Joystick</li> <li>Ultra Low Sulfur Diesel Fuel</li> </ul> |
| Inventory Type | Used                                                                                                                                                                                                                                                                                                                                                                                                                                                                                                                                                                                                                                                 |
| Model Number   | D3K2LGP                                                                                                                                                                                                                                                                                                                                                                                                                                                                                                                                                                                                                                              |
| Seller         | Toromont Cat                                                                                                                                                                                                                                                                                                                                                                                                                                                                                                                                                                                                                                         |
| Deposit        | \$500.00 CAD                                                                                                                                                                                                                                                                                                                                                                                                                                                                                                                                                                                                                                         |
|                |                                                                                                                                                                                                                                                                                                                                                                                                                                                                                                                                                                                                                                                      |