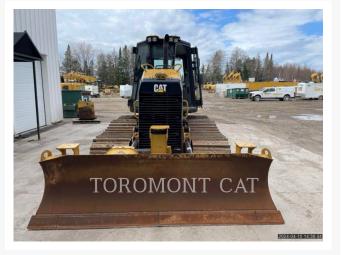

### **Additional Information**

| Manufacturer   | CATERPILLAR                                                                                                                                                                                                                                                                                                                                                                                                                                                                                                                                                                                                                                          |
|----------------|------------------------------------------------------------------------------------------------------------------------------------------------------------------------------------------------------------------------------------------------------------------------------------------------------------------------------------------------------------------------------------------------------------------------------------------------------------------------------------------------------------------------------------------------------------------------------------------------------------------------------------------------------|
| Year           | 2019                                                                                                                                                                                                                                                                                                                                                                                                                                                                                                                                                                                                                                                 |
| Hours          | 185 hours                                                                                                                                                                                                                                                                                                                                                                                                                                                                                                                                                                                                                                            |
| Location       | Concord, ON                                                                                                                                                                                                                                                                                                                                                                                                                                                                                                                                                                                                                                          |
| Serial number  | KL207150                                                                                                                                                                                                                                                                                                                                                                                                                                                                                                                                                                                                                                             |
| Features       | <ul> <li>Accugrade Ready</li> <li>Air Conditioner</li> <li>Air Suspension Seat</li> <li>Drawbar</li> <li>Emissions Level - EPA - EPA TIER 4f</li> <li>Emissions Level - EU - IV</li> <li>Emissions Level - Japan - STEP 4 FINAL</li> <li>Engine Enclosures</li> <li>Hand and Foot Control</li> <li>Lighting</li> <li>Mirrors</li> <li>Pressure, Low Ground (LGP)</li> <li>Product Link</li> <li>Radio - Bluetooth</li> <li>Regulatory Status - CAT_Korea</li> <li>Regulatory Status -</li> <li>CAT_NR_EPA/CARB_MLIT_EU_R120_China Export</li> <li>ROPS - Enclosed</li> <li>Steering Type - Joystick</li> <li>Ultra Low Sulfur Diesel Fuel</li> </ul> |
| Inventory Type | Used                                                                                                                                                                                                                                                                                                                                                                                                                                                                                                                                                                                                                                                 |
| Model Number   | D3K2LGP                                                                                                                                                                                                                                                                                                                                                                                                                                                                                                                                                                                                                                              |
| Seller         | Toromont Cat                                                                                                                                                                                                                                                                                                                                                                                                                                                                                                                                                                                                                                         |
| Deposit        | \$500.00 CAD                                                                                                                                                                                                                                                                                                                                                                                                                                                                                                                                                                                                                                         |
|                |                                                                                                                                                                                                                                                                                                                                                                                                                                                                                                                                                                                                                                                      |