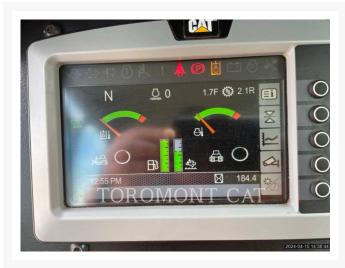

### **Additional Information**

| Manufacturer   | CATERPILLAR                                                                                                                                                                                                                                                                                                                                                                                                                                                                                                                                                                                                                                          |
|----------------|------------------------------------------------------------------------------------------------------------------------------------------------------------------------------------------------------------------------------------------------------------------------------------------------------------------------------------------------------------------------------------------------------------------------------------------------------------------------------------------------------------------------------------------------------------------------------------------------------------------------------------------------------|
| Year           | 2019                                                                                                                                                                                                                                                                                                                                                                                                                                                                                                                                                                                                                                                 |
| Hours          | 185 hours                                                                                                                                                                                                                                                                                                                                                                                                                                                                                                                                                                                                                                            |
| Location       | Concord, ON                                                                                                                                                                                                                                                                                                                                                                                                                                                                                                                                                                                                                                          |
| Serial number  | KL207150                                                                                                                                                                                                                                                                                                                                                                                                                                                                                                                                                                                                                                             |
| Features       | <ul> <li>Accugrade Ready</li> <li>Air Conditioner</li> <li>Air Suspension Seat</li> <li>Drawbar</li> <li>Emissions Level - EPA - EPA TIER 4f</li> <li>Emissions Level - EU - IV</li> <li>Emissions Level - Japan - STEP 4 FINAL</li> <li>Engine Enclosures</li> <li>Hand and Foot Control</li> <li>Lighting</li> <li>Mirrors</li> <li>Pressure, Low Ground (LGP)</li> <li>Product Link</li> <li>Radio - Bluetooth</li> <li>Regulatory Status - CAT_Korea</li> <li>Regulatory Status -</li> <li>CAT_NR_EPA/CARB_MLIT_EU_R120_China Export</li> <li>ROPS - Enclosed</li> <li>Steering Type - Joystick</li> <li>Ultra Low Sulfur Diesel Fuel</li> </ul> |
| Inventory Type | Used                                                                                                                                                                                                                                                                                                                                                                                                                                                                                                                                                                                                                                                 |
| Model Number   | D3K2LGP                                                                                                                                                                                                                                                                                                                                                                                                                                                                                                                                                                                                                                              |
| Seller         | Toromont Cat                                                                                                                                                                                                                                                                                                                                                                                                                                                                                                                                                                                                                                         |
| Deposit        | \$500.00 CAD                                                                                                                                                                                                                                                                                                                                                                                                                                                                                                                                                                                                                                         |
|                |                                                                                                                                                                                                                                                                                                                                                                                                                                                                                                                                                                                                                                                      |