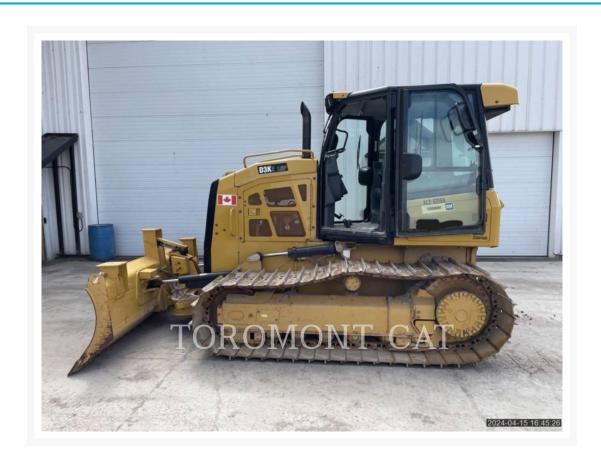

# 2019 CATERPILLAR D3K2LGP

\$121,097.95 USD\*

USD price is for information only. Payment on the site is in Canadian

\$168,750.00 CAD

### **Additional Information**

| Manufacturer   | CATERPILLAR                                                                                                                                                                                                                                                                                                                                                                                                                                                                                                                                                                                                                                          |
|----------------|------------------------------------------------------------------------------------------------------------------------------------------------------------------------------------------------------------------------------------------------------------------------------------------------------------------------------------------------------------------------------------------------------------------------------------------------------------------------------------------------------------------------------------------------------------------------------------------------------------------------------------------------------|
| Year           | 2019                                                                                                                                                                                                                                                                                                                                                                                                                                                                                                                                                                                                                                                 |
| Hours          | 185 hours                                                                                                                                                                                                                                                                                                                                                                                                                                                                                                                                                                                                                                            |
| Location       | Concord, ON                                                                                                                                                                                                                                                                                                                                                                                                                                                                                                                                                                                                                                          |
| Serial number  | KL207150                                                                                                                                                                                                                                                                                                                                                                                                                                                                                                                                                                                                                                             |
| Features       | <ul> <li>Accugrade Ready</li> <li>Air Conditioner</li> <li>Air Suspension Seat</li> <li>Drawbar</li> <li>Emissions Level - EPA - EPA TIER 4f</li> <li>Emissions Level - EU - IV</li> <li>Emissions Level - Japan - STEP 4 FINAL</li> <li>Engine Enclosures</li> <li>Hand and Foot Control</li> <li>Lighting</li> <li>Mirrors</li> <li>Pressure, Low Ground (LGP)</li> <li>Product Link</li> <li>Radio - Bluetooth</li> <li>Regulatory Status - CAT_Korea</li> <li>Regulatory Status -</li> <li>CAT_NR_EPA/CARB_MLIT_EU_R120_China Export</li> <li>ROPS - Enclosed</li> <li>Steering Type - Joystick</li> <li>Ultra Low Sulfur Diesel Fuel</li> </ul> |
| Inventory Type | Used                                                                                                                                                                                                                                                                                                                                                                                                                                                                                                                                                                                                                                                 |
| Model Number   | D3K2LGP                                                                                                                                                                                                                                                                                                                                                                                                                                                                                                                                                                                                                                              |
| Seller         | Toromont Cat                                                                                                                                                                                                                                                                                                                                                                                                                                                                                                                                                                                                                                         |
| Deposit        | \$500.00 CAD                                                                                                                                                                                                                                                                                                                                                                                                                                                                                                                                                                                                                                         |
|                |                                                                                                                                                                                                                                                                                                                                                                                                                                                                                                                                                                                                                                                      |