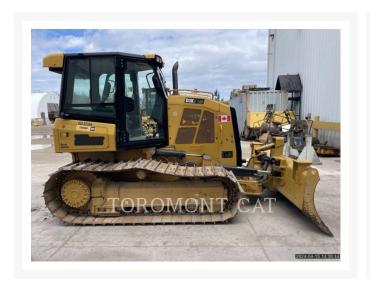

### **Additional Information**

| Manufacturer   | CATERPILLAR                                                                                                                                                                                                                                                                                                                                                                                                                                                                                                                                                                                                                                          |
|----------------|------------------------------------------------------------------------------------------------------------------------------------------------------------------------------------------------------------------------------------------------------------------------------------------------------------------------------------------------------------------------------------------------------------------------------------------------------------------------------------------------------------------------------------------------------------------------------------------------------------------------------------------------------|
| Year           | 2019                                                                                                                                                                                                                                                                                                                                                                                                                                                                                                                                                                                                                                                 |
| Hours          | 185 hours                                                                                                                                                                                                                                                                                                                                                                                                                                                                                                                                                                                                                                            |
| Location       | Concord, ON                                                                                                                                                                                                                                                                                                                                                                                                                                                                                                                                                                                                                                          |
| Serial number  | KL207150                                                                                                                                                                                                                                                                                                                                                                                                                                                                                                                                                                                                                                             |
| Features       | <ul> <li>Accugrade Ready</li> <li>Air Conditioner</li> <li>Air Suspension Seat</li> <li>Drawbar</li> <li>Emissions Level - EPA - EPA TIER 4f</li> <li>Emissions Level - EU - IV</li> <li>Emissions Level - Japan - STEP 4 FINAL</li> <li>Engine Enclosures</li> <li>Hand and Foot Control</li> <li>Lighting</li> <li>Mirrors</li> <li>Pressure, Low Ground (LGP)</li> <li>Product Link</li> <li>Radio - Bluetooth</li> <li>Regulatory Status - CAT_Korea</li> <li>Regulatory Status -</li> <li>CAT_NR_EPA/CARB_MLIT_EU_R120_China Export</li> <li>ROPS - Enclosed</li> <li>Steering Type - Joystick</li> <li>Ultra Low Sulfur Diesel Fuel</li> </ul> |
| Inventory Type | Used                                                                                                                                                                                                                                                                                                                                                                                                                                                                                                                                                                                                                                                 |
| Model Number   | D3K2LGP                                                                                                                                                                                                                                                                                                                                                                                                                                                                                                                                                                                                                                              |
| Seller         | Toromont Cat                                                                                                                                                                                                                                                                                                                                                                                                                                                                                                                                                                                                                                         |
| Deposit        | \$500.00 CAD                                                                                                                                                                                                                                                                                                                                                                                                                                                                                                                                                                                                                                         |
|                |                                                                                                                                                                                                                                                                                                                                                                                                                                                                                                                                                                                                                                                      |