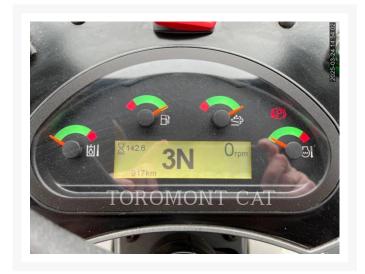

# **Additional Information**

| Manufacturer   | CATERPILLAR                                                                                                                                                                                                                                                                                                                                                                                                                                                                                                                                                                                                                                                                             |
|----------------|-----------------------------------------------------------------------------------------------------------------------------------------------------------------------------------------------------------------------------------------------------------------------------------------------------------------------------------------------------------------------------------------------------------------------------------------------------------------------------------------------------------------------------------------------------------------------------------------------------------------------------------------------------------------------------------------|
| Year           | 2023                                                                                                                                                                                                                                                                                                                                                                                                                                                                                                                                                                                                                                                                                    |
| Hours          | 144 hours                                                                                                                                                                                                                                                                                                                                                                                                                                                                                                                                                                                                                                                                               |
| Location       | Concord, ON                                                                                                                                                                                                                                                                                                                                                                                                                                                                                                                                                                                                                                                                             |
| Serial number  | JC301301                                                                                                                                                                                                                                                                                                                                                                                                                                                                                                                                                                                                                                                                                |
| Features       | <ul> <li>Air Conditioner</li> <li>Auxiliary Hydraulics - 3rd Valve</li> <li>Bucket</li> <li>Counterweight</li> <li>Coupler - Quick</li> <li>Coupler Type - Hydraulic</li> <li>Emissions Level - EPA - EPA TIER 4f</li> <li>Emissions Level - EU - EU STAGE V</li> <li>Emissions Level - Japan - STEP 4 FINAL</li> <li>Engine Enclosures</li> <li>Lift - Standard</li> <li>Lighting</li> <li>Mirrors</li> <li>POWERTRAIN, HI RIMPULL, 24MPH</li> <li>Product Link</li> <li>Regulatory Status - CAT_Korea</li> <li>Regulatory Status -</li> <li>CAT_NR_EPA/CARB_MLIT_R120_EU_China Export</li> <li>Ride Control</li> <li>ROPS - Enclosed</li> <li>Ultra Low Sulfur Diesel Fuel</li> </ul> |
| Inventory Type | Used                                                                                                                                                                                                                                                                                                                                                                                                                                                                                                                                                                                                                                                                                    |
| Model Number   | 914-14                                                                                                                                                                                                                                                                                                                                                                                                                                                                                                                                                                                                                                                                                  |
| Seller         | Toromont Cat                                                                                                                                                                                                                                                                                                                                                                                                                                                                                                                                                                                                                                                                            |
| Deposit        | \$500.00 CAD                                                                                                                                                                                                                                                                                                                                                                                                                                                                                                                                                                                                                                                                            |
| Certification  | Cat Certified Used                                                                                                                                                                                                                                                                                                                                                                                                                                                                                                                                                                                                                                                                      |
|                |                                                                                                                                                                                                                                                                                                                                                                                                                                                                                                                                                                                                                                                                                         |