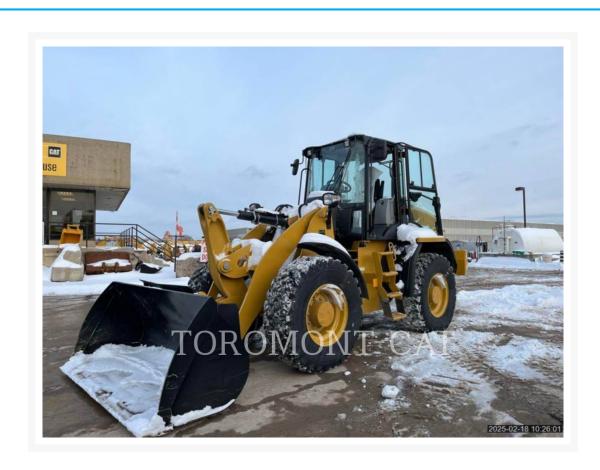

# 2023 CATERPILLAR 914 - 14

\$172,945.82 USD\*

USD price is for information only. Payment on the site is in Canadian

dollars

\$241,000.00

CAD

# **Additional Information**

| Manufacturer   | CATERPILLAR                                                                                                                                                                                                                                                                                                                                                                                                                                                                                                                                                                                                                                                                             |
|----------------|-----------------------------------------------------------------------------------------------------------------------------------------------------------------------------------------------------------------------------------------------------------------------------------------------------------------------------------------------------------------------------------------------------------------------------------------------------------------------------------------------------------------------------------------------------------------------------------------------------------------------------------------------------------------------------------------|
| Year           | 2023                                                                                                                                                                                                                                                                                                                                                                                                                                                                                                                                                                                                                                                                                    |
| Hours          | 144 hours                                                                                                                                                                                                                                                                                                                                                                                                                                                                                                                                                                                                                                                                               |
| Location       | Concord, ON                                                                                                                                                                                                                                                                                                                                                                                                                                                                                                                                                                                                                                                                             |
| Serial number  | JC301301                                                                                                                                                                                                                                                                                                                                                                                                                                                                                                                                                                                                                                                                                |
| Features       | <ul> <li>Air Conditioner</li> <li>Auxiliary Hydraulics - 3rd Valve</li> <li>Bucket</li> <li>Counterweight</li> <li>Coupler - Quick</li> <li>Coupler Type - Hydraulic</li> <li>Emissions Level - EPA - EPA TIER 4f</li> <li>Emissions Level - EU - EU STAGE V</li> <li>Emissions Level - Japan - STEP 4 FINAL</li> <li>Engine Enclosures</li> <li>Lift - Standard</li> <li>Lighting</li> <li>Mirrors</li> <li>POWERTRAIN, HI RIMPULL, 24MPH</li> <li>Product Link</li> <li>Regulatory Status - CAT_Korea</li> <li>Regulatory Status -</li> <li>CAT_NR_EPA/CARB_MLIT_R120_EU_China Export</li> <li>Ride Control</li> <li>ROPS - Enclosed</li> <li>Ultra Low Sulfur Diesel Fuel</li> </ul> |
| Inventory Type | Used                                                                                                                                                                                                                                                                                                                                                                                                                                                                                                                                                                                                                                                                                    |
| Model Number   | 914-14                                                                                                                                                                                                                                                                                                                                                                                                                                                                                                                                                                                                                                                                                  |
| Seller         | Toromont Cat                                                                                                                                                                                                                                                                                                                                                                                                                                                                                                                                                                                                                                                                            |
| Deposit        | \$500.00 CAD                                                                                                                                                                                                                                                                                                                                                                                                                                                                                                                                                                                                                                                                            |
| Certification  | Cat Certified Used                                                                                                                                                                                                                                                                                                                                                                                                                                                                                                                                                                                                                                                                      |
|                |                                                                                                                                                                                                                                                                                                                                                                                                                                                                                                                                                                                                                                                                                         |