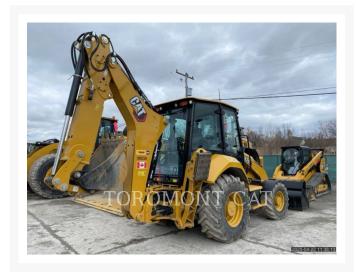

# 2023 CATERPILLAR 420 - 07XE

\$142,805.88 USD\*

USD price is for information only. Payment on the site is in Canadian dollars

\$199,000.00 CAD

# **Additional Information**

| CATERPILLAR                                                                                                                                                                                                                                                                                                                                                                                                                                                                                                                                                                                             |
|---------------------------------------------------------------------------------------------------------------------------------------------------------------------------------------------------------------------------------------------------------------------------------------------------------------------------------------------------------------------------------------------------------------------------------------------------------------------------------------------------------------------------------------------------------------------------------------------------------|
| 2023                                                                                                                                                                                                                                                                                                                                                                                                                                                                                                                                                                                                    |
| 461 hours                                                                                                                                                                                                                                                                                                                                                                                                                                                                                                                                                                                               |
| OTTAWA, ON                                                                                                                                                                                                                                                                                                                                                                                                                                                                                                                                                                                              |
| <ul> <li>Air Conditioner</li> <li>Auto Shift</li> <li>Beacon</li> <li>Bucket</li> <li>Drive - 4 Wheel</li> <li>Emissions Level - EPA - EPA TIER 4f</li> <li>Emissions Level - EU - EU STAGE V</li> <li>Emissions Level - Japan - STEP 4 FINAL</li> <li>Engine Enclosures</li> <li>Front Coupler</li> <li>Lighting</li> <li>Product Link</li> <li>Radio</li> <li>Regulatory Status - CAT_Korea</li> <li>Regulatory Status -</li> <li>CAT_NR_EPA/CARB_MLIT_R120_EU_China Export</li> <li>Ride Control</li> <li>ROPS - Enclosed</li> <li>Stick - Extended</li> <li>Ultra Low Sulfur Diesel Fuel</li> </ul> |
| Used                                                                                                                                                                                                                                                                                                                                                                                                                                                                                                                                                                                                    |
| 420-07XE                                                                                                                                                                                                                                                                                                                                                                                                                                                                                                                                                                                                |
| Toromont Cat                                                                                                                                                                                                                                                                                                                                                                                                                                                                                                                                                                                            |
| \$500.00 CAD                                                                                                                                                                                                                                                                                                                                                                                                                                                                                                                                                                                            |
| Cat Certified Used                                                                                                                                                                                                                                                                                                                                                                                                                                                                                                                                                                                      |
|                                                                                                                                                                                                                                                                                                                                                                                                                                                                                                                                                                                                         |