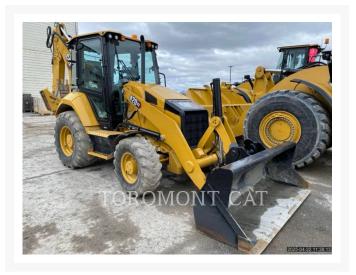

# 2023 CATERPILLAR 420 - 07XE

\$142,805.88 USD\*

USD price is for information only. Payment on the site is in Canadian dollars

\$199,000.00 CAD

# **Additional Information**

| CATERPILLAR                                                                                                                                                                                                                                                                                                                                                                                                                                                                                                                                                                                             |
|---------------------------------------------------------------------------------------------------------------------------------------------------------------------------------------------------------------------------------------------------------------------------------------------------------------------------------------------------------------------------------------------------------------------------------------------------------------------------------------------------------------------------------------------------------------------------------------------------------|
| 2023                                                                                                                                                                                                                                                                                                                                                                                                                                                                                                                                                                                                    |
| 461 hours                                                                                                                                                                                                                                                                                                                                                                                                                                                                                                                                                                                               |
| OTTAWA, ON                                                                                                                                                                                                                                                                                                                                                                                                                                                                                                                                                                                              |
| <ul> <li>Air Conditioner</li> <li>Auto Shift</li> <li>Beacon</li> <li>Bucket</li> <li>Drive - 4 Wheel</li> <li>Emissions Level - EPA - EPA TIER 4f</li> <li>Emissions Level - EU - EU STAGE V</li> <li>Emissions Level - Japan - STEP 4 FINAL</li> <li>Engine Enclosures</li> <li>Front Coupler</li> <li>Lighting</li> <li>Product Link</li> <li>Radio</li> <li>Regulatory Status - CAT_Korea</li> <li>Regulatory Status -</li> <li>CAT_NR_EPA/CARB_MLIT_R120_EU_China Export</li> <li>Ride Control</li> <li>ROPS - Enclosed</li> <li>Stick - Extended</li> <li>Ultra Low Sulfur Diesel Fuel</li> </ul> |
| Used                                                                                                                                                                                                                                                                                                                                                                                                                                                                                                                                                                                                    |
| 420-07XE                                                                                                                                                                                                                                                                                                                                                                                                                                                                                                                                                                                                |
| Toromont Cat                                                                                                                                                                                                                                                                                                                                                                                                                                                                                                                                                                                            |
| \$500.00 CAD                                                                                                                                                                                                                                                                                                                                                                                                                                                                                                                                                                                            |
| Cat Certified Used                                                                                                                                                                                                                                                                                                                                                                                                                                                                                                                                                                                      |
|                                                                                                                                                                                                                                                                                                                                                                                                                                                                                                                                                                                                         |