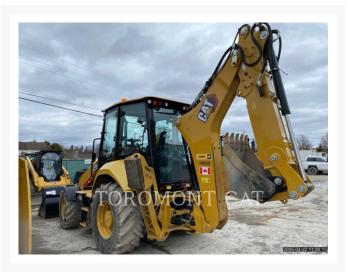

# 2023 CATERPILLAR 420 - 07XE

\$142,805.88 USD\*

USD price is for information only. Payment on the site is in Canadian dollars

\$199,000.00 CAD

# **Additional Information**

| CATERPILLAR                                                                                                                                                                                                                                                                                                                                                                                                                                                                                                                                                                                             |
|---------------------------------------------------------------------------------------------------------------------------------------------------------------------------------------------------------------------------------------------------------------------------------------------------------------------------------------------------------------------------------------------------------------------------------------------------------------------------------------------------------------------------------------------------------------------------------------------------------|
| 2023                                                                                                                                                                                                                                                                                                                                                                                                                                                                                                                                                                                                    |
| 461 hours                                                                                                                                                                                                                                                                                                                                                                                                                                                                                                                                                                                               |
| OTTAWA, ON                                                                                                                                                                                                                                                                                                                                                                                                                                                                                                                                                                                              |
| <ul> <li>Air Conditioner</li> <li>Auto Shift</li> <li>Beacon</li> <li>Bucket</li> <li>Drive - 4 Wheel</li> <li>Emissions Level - EPA - EPA TIER 4f</li> <li>Emissions Level - EU - EU STAGE V</li> <li>Emissions Level - Japan - STEP 4 FINAL</li> <li>Engine Enclosures</li> <li>Front Coupler</li> <li>Lighting</li> <li>Product Link</li> <li>Radio</li> <li>Regulatory Status - CAT_Korea</li> <li>Regulatory Status -</li> <li>CAT_NR_EPA/CARB_MLIT_R120_EU_China Export</li> <li>Ride Control</li> <li>ROPS - Enclosed</li> <li>Stick - Extended</li> <li>Ultra Low Sulfur Diesel Fuel</li> </ul> |
| Used                                                                                                                                                                                                                                                                                                                                                                                                                                                                                                                                                                                                    |
| 420-07XE                                                                                                                                                                                                                                                                                                                                                                                                                                                                                                                                                                                                |
| Toromont Cat                                                                                                                                                                                                                                                                                                                                                                                                                                                                                                                                                                                            |
| \$500.00 CAD                                                                                                                                                                                                                                                                                                                                                                                                                                                                                                                                                                                            |
| Cat Certified Used                                                                                                                                                                                                                                                                                                                                                                                                                                                                                                                                                                                      |
|                                                                                                                                                                                                                                                                                                                                                                                                                                                                                                                                                                                                         |