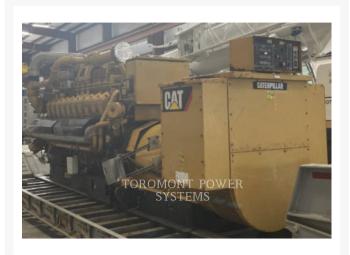

Used 2012 CATERPILLAR G3520C

# 2012 CATERPILLAR G3520C

USD price is for information only. Payment on the site is in Canadian dollars \$690,000.00

\$495,156.08 USD\*

CAD

## **Additional Information**

| Manufacturer      | CATERPILLAR               |
|-------------------|---------------------------|
| Year              | 2012                      |
| Hours             | 47,982 hours              |
| Serial number     | GZJ00632                  |
| Inventory Type    | Used                      |
| Model Number      | G3520C                    |
| Location          | Pointe-Claire, QC         |
| Seller            | Toromont Cat              |
| Engine power (kW) | 1600                      |
| Voltage (V)       | 480                       |
| Fuel Type         | Natural Gas               |
| Stationary/Mobile | STATIONARY GENERATOR SETS |
| Speed (RPM)       | 1200                      |
| KVA rating        | 2000                      |