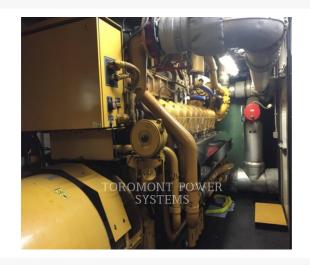

Used 2012 CATERPILLAR G3520C

# 2012 CATERPILLAR G3520C

USD price is for information only. Payment on the site is in Canadian dollars \$690,000.00

\$495,156.08 USD\*

CAD

## **Additional Information**

| Manufacturer      | CATERPILLAR               |
|-------------------|---------------------------|
| Year              | 2012                      |
| Hours             | 47,982 hours              |
| Serial number     | GZJ00632                  |
| Inventory Type    | Used                      |
| Model Number      | G3520C                    |
| Location          | Pointe-Claire, QC         |
| Seller            | Toromont Cat              |
| Engine power (kW) | 1600                      |
| Voltage (V)       | 480                       |
| Fuel Type         | Natural Gas               |
| Stationary/Mobile | STATIONARY GENERATOR SETS |
| Speed (RPM)       | 1200                      |
| KVA rating        | 2000                      |