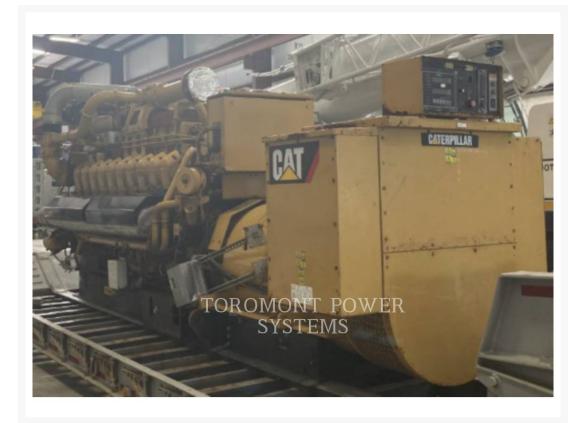

Used 2012 CATERPILLAR G3520C

# 2012 CATERPILLAR G3520C

USD price is for information only. Payment on the site is in Canadian dollars \$690,000.00

\$495,156.08 USD\*

CAD

## **Additional Information**

| Manufacturer      | CATERPILLAR               |
|-------------------|---------------------------|
| Year              | 2012                      |
| Hours             | 47,982 hours              |
| Serial number     | GZJ00632                  |
| Inventory Type    | Used                      |
| Model Number      | G3520C                    |
| Location          | Pointe-Claire, QC         |
| Seller            | Toromont Cat              |
| Engine power (kW) | 1600                      |
| Voltage (V)       | 480                       |
| Fuel Type         | Natural Gas               |
| Stationary/Mobile | STATIONARY GENERATOR SETS |
| Speed (RPM)       | 1200                      |
| KVA rating        | 2000                      |