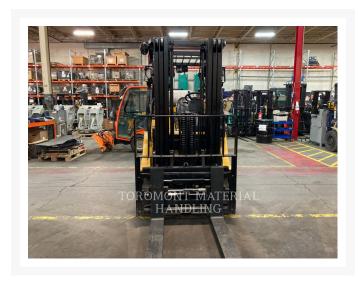

# **Additional Information**

| Manufacturer   | CATERPILLAR LIFT                                                                                                                                                                                                                                                                                                                                                                                                 |
|----------------|------------------------------------------------------------------------------------------------------------------------------------------------------------------------------------------------------------------------------------------------------------------------------------------------------------------------------------------------------------------------------------------------------------------|
| Year           | 2016                                                                                                                                                                                                                                                                                                                                                                                                             |
| Hours          | 1,233 hours                                                                                                                                                                                                                                                                                                                                                                                                      |
| Location       | Concord (Lift), ON                                                                                                                                                                                                                                                                                                                                                                                               |
| Serial number  | AT89B00505                                                                                                                                                                                                                                                                                                                                                                                                       |
| Features       | <ul> <li>188" MFH / 99.5" OALH / 51.5" FFH TRIPLEX MAST</li> <li>4 Section Valve with Sideshifter</li> <li>AMBER STROBE LIGHT</li> <li>Back-up Alarm</li> <li>Capacity: 13,500lbs</li> <li>Drive - 2 Wheel</li> <li>Engine Type - Propane</li> <li>Fire Extinguisher</li> <li>Forks: 48"</li> <li>Lighting</li> <li>Protection 90 Days / 500 Hours Whichever Comes First</li> <li>Tire Type - Cushion</li> </ul> |
| Inventory Type | Used                                                                                                                                                                                                                                                                                                                                                                                                             |
| Model Number   | GC60                                                                                                                                                                                                                                                                                                                                                                                                             |
| Seller         | Toromont Material Handling                                                                                                                                                                                                                                                                                                                                                                                       |
| Deposit        | \$500.00 CAD                                                                                                                                                                                                                                                                                                                                                                                                     |