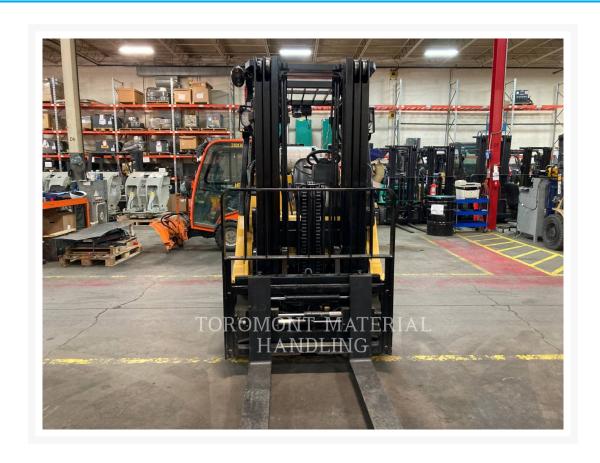

# **Additional Information**

| Manufacturer   | CATERPILLAR LIFT                                                                                                                                                                                                                                                                                                                                                                                                 |
|----------------|------------------------------------------------------------------------------------------------------------------------------------------------------------------------------------------------------------------------------------------------------------------------------------------------------------------------------------------------------------------------------------------------------------------|
| Year           | 2016                                                                                                                                                                                                                                                                                                                                                                                                             |
| Hours          | 1,233 hours                                                                                                                                                                                                                                                                                                                                                                                                      |
| Location       | Concord (Lift), ON                                                                                                                                                                                                                                                                                                                                                                                               |
| Serial number  | AT89B00505                                                                                                                                                                                                                                                                                                                                                                                                       |
| Features       | <ul> <li>188" MFH / 99.5" OALH / 51.5" FFH TRIPLEX MAST</li> <li>4 Section Valve with Sideshifter</li> <li>AMBER STROBE LIGHT</li> <li>Back-up Alarm</li> <li>Capacity: 13,500lbs</li> <li>Drive - 2 Wheel</li> <li>Engine Type - Propane</li> <li>Fire Extinguisher</li> <li>Forks: 48"</li> <li>Lighting</li> <li>Protection 90 Days / 500 Hours Whichever Comes First</li> <li>Tire Type - Cushion</li> </ul> |
| Inventory Type | Used                                                                                                                                                                                                                                                                                                                                                                                                             |
| Model Number   | GC60                                                                                                                                                                                                                                                                                                                                                                                                             |
| Seller         | Toromont Material Handling                                                                                                                                                                                                                                                                                                                                                                                       |
| Deposit        | \$500.00 CAD                                                                                                                                                                                                                                                                                                                                                                                                     |