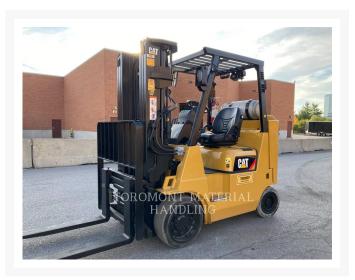

# **Additional Information**

| Manufacturer   | CATERPILLAR LIFT                                                                                                                                                                                                                                                                                                                                                                                                 |
|----------------|------------------------------------------------------------------------------------------------------------------------------------------------------------------------------------------------------------------------------------------------------------------------------------------------------------------------------------------------------------------------------------------------------------------|
| Year           | 2016                                                                                                                                                                                                                                                                                                                                                                                                             |
| Hours          | 1,233 hours                                                                                                                                                                                                                                                                                                                                                                                                      |
| Location       | Concord (Lift), ON                                                                                                                                                                                                                                                                                                                                                                                               |
| Serial number  | AT89B00505                                                                                                                                                                                                                                                                                                                                                                                                       |
| Features       | <ul> <li>188" MFH / 99.5" OALH / 51.5" FFH TRIPLEX MAST</li> <li>4 Section Valve with Sideshifter</li> <li>AMBER STROBE LIGHT</li> <li>Back-up Alarm</li> <li>Capacity: 13,500lbs</li> <li>Drive - 2 Wheel</li> <li>Engine Type - Propane</li> <li>Fire Extinguisher</li> <li>Forks: 48"</li> <li>Lighting</li> <li>Protection 90 Days / 500 Hours Whichever Comes First</li> <li>Tire Type - Cushion</li> </ul> |
| Inventory Type | Used                                                                                                                                                                                                                                                                                                                                                                                                             |
| Model Number   | GC60                                                                                                                                                                                                                                                                                                                                                                                                             |
| Seller         | Toromont Material Handling                                                                                                                                                                                                                                                                                                                                                                                       |
| Deposit        | \$500.00 CAD                                                                                                                                                                                                                                                                                                                                                                                                     |