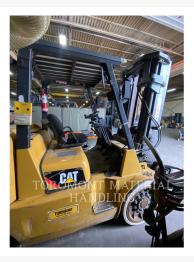

### Images

# **Additional Information**

| Manufacturer   | CATERPILLAR LIFT                                                                                                                                                                                                                                                                                                                                                                                                                                                                                                                                                                                                                                                                                                                                                                                                     |
|----------------|----------------------------------------------------------------------------------------------------------------------------------------------------------------------------------------------------------------------------------------------------------------------------------------------------------------------------------------------------------------------------------------------------------------------------------------------------------------------------------------------------------------------------------------------------------------------------------------------------------------------------------------------------------------------------------------------------------------------------------------------------------------------------------------------------------------------|
| Year           | 2019                                                                                                                                                                                                                                                                                                                                                                                                                                                                                                                                                                                                                                                                                                                                                                                                                 |
| Hours          | 3,635 hours                                                                                                                                                                                                                                                                                                                                                                                                                                                                                                                                                                                                                                                                                                                                                                                                          |
| Location       | customer (lift)                                                                                                                                                                                                                                                                                                                                                                                                                                                                                                                                                                                                                                                                                                                                                                                                      |
| Serial number  | AT89B10484                                                                                                                                                                                                                                                                                                                                                                                                                                                                                                                                                                                                                                                                                                                                                                                                           |
| Features       | <ul> <li>188" MFH / 99.5" OALH / 51.5" FFH TRIPLEX MAST</li> <li>4 SECTION VALVE W/ 4 LEVERS</li> <li>Back-up Alarm</li> <li>Capacity : 15,500lbs</li> <li>Drive - 2 Wheel</li> <li>DUAL FUNCTION HIGH FLOW STEEL SUPPLY LINES</li> <li>Engine Type - Propane</li> <li>Fire Extinguisher</li> <li>FORKS 48"</li> <li>Lighting</li> <li>LOAD BACKREST</li> <li>LOW PROFILE SWING DOWN LP TANK</li> <li>Non Marking Drive and Steer Smooth Tires</li> <li>Paper Application Package</li> <li>Protection 90 DAYS / 500 HOURS Whichever Comes First</li> <li>PSI 4X 4.3L V6 LPG Engine</li> <li>Rear LED Stop/Tail/Back-up Combination Lights</li> <li>SHORT TURN RADIUS COUNTERWEIGHT</li> <li>Tire Type - Cushion</li> <li>TWO FORWARD LED WORKING LIGHTS ON OHG</li> <li>Two Speed Powershift Transmission</li> </ul> |
| Inventory Type | Used                                                                                                                                                                                                                                                                                                                                                                                                                                                                                                                                                                                                                                                                                                                                                                                                                 |
| Model Number   | GC70STRPRH                                                                                                                                                                                                                                                                                                                                                                                                                                                                                                                                                                                                                                                                                                                                                                                                           |
| Seller         | Toromont Material Handling                                                                                                                                                                                                                                                                                                                                                                                                                                                                                                                                                                                                                                                                                                                                                                                           |
| Deposit        | \$500.00 CAD                                                                                                                                                                                                                                                                                                                                                                                                                                                                                                                                                                                                                                                                                                                                                                                                         |
|                |                                                                                                                                                                                                                                                                                                                                                                                                                                                                                                                                                                                                                                                                                                                                                                                                                      |