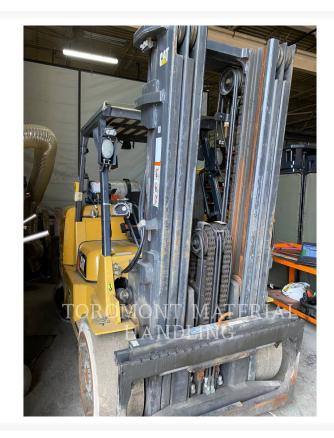

Used 2019 CATERPILLAR LIFT GC70STRPRH

# 2019 CATERPILLAR LIFT GC70STRPRH

\$95,955.51 USD\* USD price is for information only. Payment on the site is

\$133,714.00 CAD

in Canadian

# **Additional Information**

| Manufacturer   | CATERPILLAR LIFT                                                                                                                                                                                                                                                                                                                                                                                                                                                                                                                                                                                                                                                                                                                                                                                                     |
|----------------|----------------------------------------------------------------------------------------------------------------------------------------------------------------------------------------------------------------------------------------------------------------------------------------------------------------------------------------------------------------------------------------------------------------------------------------------------------------------------------------------------------------------------------------------------------------------------------------------------------------------------------------------------------------------------------------------------------------------------------------------------------------------------------------------------------------------|
| Year           | 2019                                                                                                                                                                                                                                                                                                                                                                                                                                                                                                                                                                                                                                                                                                                                                                                                                 |
| Hours          | 3,635 hours                                                                                                                                                                                                                                                                                                                                                                                                                                                                                                                                                                                                                                                                                                                                                                                                          |
| Location       | customer (lift)                                                                                                                                                                                                                                                                                                                                                                                                                                                                                                                                                                                                                                                                                                                                                                                                      |
| Serial number  | AT89B10484                                                                                                                                                                                                                                                                                                                                                                                                                                                                                                                                                                                                                                                                                                                                                                                                           |
| Features       | <ul> <li>188" MFH / 99.5" OALH / 51.5" FFH TRIPLEX MAST</li> <li>4 SECTION VALVE W/ 4 LEVERS</li> <li>Back-up Alarm</li> <li>Capacity : 15,500lbs</li> <li>Drive - 2 Wheel</li> <li>DUAL FUNCTION HIGH FLOW STEEL SUPPLY LINES</li> <li>Engine Type - Propane</li> <li>Fire Extinguisher</li> <li>FORKS 48"</li> <li>Lighting</li> <li>LOAD BACKREST</li> <li>LOW PROFILE SWING DOWN LP TANK</li> <li>Non Marking Drive and Steer Smooth Tires</li> <li>Paper Application Package</li> <li>Protection 90 DAYS / 500 HOURS Whichever Comes First</li> <li>PSI 4X 4.3L V6 LPG Engine</li> <li>Rear LED Stop/Tail/Back-up Combination Lights</li> <li>SHORT TURN RADIUS COUNTERWEIGHT</li> <li>Tire Type - Cushion</li> <li>TWO FORWARD LED WORKING LIGHTS ON OHG</li> <li>Two Speed Powershift Transmission</li> </ul> |
| Inventory Type | Used                                                                                                                                                                                                                                                                                                                                                                                                                                                                                                                                                                                                                                                                                                                                                                                                                 |
| Model Number   | GC70STRPRH                                                                                                                                                                                                                                                                                                                                                                                                                                                                                                                                                                                                                                                                                                                                                                                                           |
| Seller         | Toromont Material Handling                                                                                                                                                                                                                                                                                                                                                                                                                                                                                                                                                                                                                                                                                                                                                                                           |
| Deposit        | \$500.00 CAD                                                                                                                                                                                                                                                                                                                                                                                                                                                                                                                                                                                                                                                                                                                                                                                                         |
|                |                                                                                                                                                                                                                                                                                                                                                                                                                                                                                                                                                                                                                                                                                                                                                                                                                      |