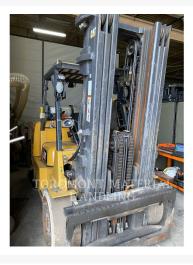

Used 2019 CATERPILLAR LIFT GC70STRPRH

# 2019 CATERPILLAR LIFT GC70STRPRH

\$95,955.51 USD\* USD price is for information only. Payment on the site is

\$133,714.00 CAD

in Canadian

# **Additional Information**

| Manufacturer   | CATERPILLAR LIFT                                                                                                                                                                                                                                                                                                                                                                                                                                                                                                                                                                                                                                                                                                                                                                                                     |
|----------------|----------------------------------------------------------------------------------------------------------------------------------------------------------------------------------------------------------------------------------------------------------------------------------------------------------------------------------------------------------------------------------------------------------------------------------------------------------------------------------------------------------------------------------------------------------------------------------------------------------------------------------------------------------------------------------------------------------------------------------------------------------------------------------------------------------------------|
| Year           | 2019                                                                                                                                                                                                                                                                                                                                                                                                                                                                                                                                                                                                                                                                                                                                                                                                                 |
| Hours          | 3,635 hours                                                                                                                                                                                                                                                                                                                                                                                                                                                                                                                                                                                                                                                                                                                                                                                                          |
| Location       | customer (lift)                                                                                                                                                                                                                                                                                                                                                                                                                                                                                                                                                                                                                                                                                                                                                                                                      |
| Serial number  | AT89B10484                                                                                                                                                                                                                                                                                                                                                                                                                                                                                                                                                                                                                                                                                                                                                                                                           |
| Features       | <ul> <li>188" MFH / 99.5" OALH / 51.5" FFH TRIPLEX MAST</li> <li>4 SECTION VALVE W/ 4 LEVERS</li> <li>Back-up Alarm</li> <li>Capacity : 15,500lbs</li> <li>Drive - 2 Wheel</li> <li>DUAL FUNCTION HIGH FLOW STEEL SUPPLY LINES</li> <li>Engine Type - Propane</li> <li>Fire Extinguisher</li> <li>FORKS 48"</li> <li>Lighting</li> <li>LOAD BACKREST</li> <li>LOW PROFILE SWING DOWN LP TANK</li> <li>Non Marking Drive and Steer Smooth Tires</li> <li>Paper Application Package</li> <li>Protection 90 DAYS / 500 HOURS Whichever Comes First</li> <li>PSI 4X 4.3L V6 LPG Engine</li> <li>Rear LED Stop/Tail/Back-up Combination Lights</li> <li>SHORT TURN RADIUS COUNTERWEIGHT</li> <li>Tire Type - Cushion</li> <li>TWO FORWARD LED WORKING LIGHTS ON OHG</li> <li>Two Speed Powershift Transmission</li> </ul> |
| Inventory Type | Used                                                                                                                                                                                                                                                                                                                                                                                                                                                                                                                                                                                                                                                                                                                                                                                                                 |
| Model Number   | GC70STRPRH                                                                                                                                                                                                                                                                                                                                                                                                                                                                                                                                                                                                                                                                                                                                                                                                           |
| Seller         | Toromont Material Handling                                                                                                                                                                                                                                                                                                                                                                                                                                                                                                                                                                                                                                                                                                                                                                                           |
| Deposit        | \$500.00 CAD                                                                                                                                                                                                                                                                                                                                                                                                                                                                                                                                                                                                                                                                                                                                                                                                         |
|                |                                                                                                                                                                                                                                                                                                                                                                                                                                                                                                                                                                                                                                                                                                                                                                                                                      |