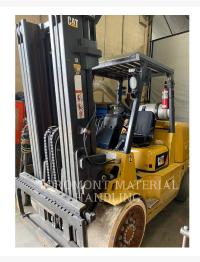

Used 2019 CATERPILLAR LIFT GC70STRPRH

# 2019 CATERPILLAR LIFT GC70STRPRH

\$95,955.51 USD\* USD price is for information only. Payment on the site is

\$133,714.00 CAD

in Canadian

# **Additional Information**

| Manufacturer   | CATERPILLAR LIFT                                                                                                                                                                                                                                                                                                                                                                                                                                                                                                                                                                                                                                                                                                                                                                                                     |
|----------------|----------------------------------------------------------------------------------------------------------------------------------------------------------------------------------------------------------------------------------------------------------------------------------------------------------------------------------------------------------------------------------------------------------------------------------------------------------------------------------------------------------------------------------------------------------------------------------------------------------------------------------------------------------------------------------------------------------------------------------------------------------------------------------------------------------------------|
| Year           | 2019                                                                                                                                                                                                                                                                                                                                                                                                                                                                                                                                                                                                                                                                                                                                                                                                                 |
| Hours          | 3,635 hours                                                                                                                                                                                                                                                                                                                                                                                                                                                                                                                                                                                                                                                                                                                                                                                                          |
| Location       | customer (lift)                                                                                                                                                                                                                                                                                                                                                                                                                                                                                                                                                                                                                                                                                                                                                                                                      |
| Serial number  | AT89B10484                                                                                                                                                                                                                                                                                                                                                                                                                                                                                                                                                                                                                                                                                                                                                                                                           |
| Features       | <ul> <li>188" MFH / 99.5" OALH / 51.5" FFH TRIPLEX MAST</li> <li>4 SECTION VALVE W/ 4 LEVERS</li> <li>Back-up Alarm</li> <li>Capacity : 15,500lbs</li> <li>Drive - 2 Wheel</li> <li>DUAL FUNCTION HIGH FLOW STEEL SUPPLY LINES</li> <li>Engine Type - Propane</li> <li>Fire Extinguisher</li> <li>FORKS 48"</li> <li>Lighting</li> <li>LOAD BACKREST</li> <li>LOW PROFILE SWING DOWN LP TANK</li> <li>Non Marking Drive and Steer Smooth Tires</li> <li>Paper Application Package</li> <li>Protection 90 DAYS / 500 HOURS Whichever Comes First</li> <li>PSI 4X 4.3L V6 LPG Engine</li> <li>Rear LED Stop/Tail/Back-up Combination Lights</li> <li>SHORT TURN RADIUS COUNTERWEIGHT</li> <li>Tire Type - Cushion</li> <li>TWO FORWARD LED WORKING LIGHTS ON OHG</li> <li>Two Speed Powershift Transmission</li> </ul> |
| Inventory Type | Used                                                                                                                                                                                                                                                                                                                                                                                                                                                                                                                                                                                                                                                                                                                                                                                                                 |
| Model Number   | GC70STRPRH                                                                                                                                                                                                                                                                                                                                                                                                                                                                                                                                                                                                                                                                                                                                                                                                           |
| Seller         | Toromont Material Handling                                                                                                                                                                                                                                                                                                                                                                                                                                                                                                                                                                                                                                                                                                                                                                                           |
| Deposit        | \$500.00 CAD                                                                                                                                                                                                                                                                                                                                                                                                                                                                                                                                                                                                                                                                                                                                                                                                         |
|                |                                                                                                                                                                                                                                                                                                                                                                                                                                                                                                                                                                                                                                                                                                                                                                                                                      |