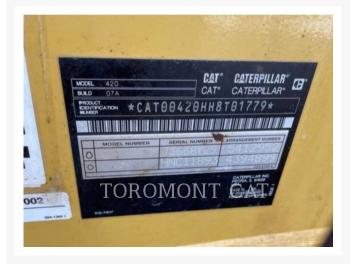

# **Additional Information**

| Manufacturer   | CATERPILLAR                                                                                                                                                                                                                                                                                                                                                                                                                                                                                                                                                                                                                                                                                                                                                |
|----------------|------------------------------------------------------------------------------------------------------------------------------------------------------------------------------------------------------------------------------------------------------------------------------------------------------------------------------------------------------------------------------------------------------------------------------------------------------------------------------------------------------------------------------------------------------------------------------------------------------------------------------------------------------------------------------------------------------------------------------------------------------------|
| Year           | 2021                                                                                                                                                                                                                                                                                                                                                                                                                                                                                                                                                                                                                                                                                                                                                       |
| Hours          | 3,065 hours                                                                                                                                                                                                                                                                                                                                                                                                                                                                                                                                                                                                                                                                                                                                                |
| Location       | Hamilton, ON                                                                                                                                                                                                                                                                                                                                                                                                                                                                                                                                                                                                                                                                                                                                               |
| Serial number  | H8T01779                                                                                                                                                                                                                                                                                                                                                                                                                                                                                                                                                                                                                                                                                                                                                   |
| Features       | <ul> <li>Air Conditioner</li> <li>Air Suspension Seat</li> <li>Auto Shift</li> <li>Auxiliary Hydraulics Pressure</li> <li>Bucket - Front</li> <li>Combined Hydraulics - Two Way.</li> <li>Controls, Joystick</li> <li>Emissions Level - EPA - EPA TIER 4f</li> <li>Emissions Level - EU - EU STAGE V</li> <li>Emissions Level - Japan - STEP 4 FINAL.</li> <li>Front Auxiliary Hydraulics - 3 Valve</li> <li>Front Coupler</li> <li>Integrated Toolcarrier</li> <li>Lighting</li> <li>Pattern Changer</li> <li>Product Link</li> <li>Radio - Bluetooth</li> <li>Rear Auxiliary Hydraulics</li> <li>Rear Coupler</li> <li>Regulatory Status -</li> <li>CAT_NR_EPA/CARB_MLIT_R120_EU_China Export</li> <li>Ride Control</li> <li>Stick - Extended</li> </ul> |
| Inventory Type | Used                                                                                                                                                                                                                                                                                                                                                                                                                                                                                                                                                                                                                                                                                                                                                       |
| Model Number   | 420-07                                                                                                                                                                                                                                                                                                                                                                                                                                                                                                                                                                                                                                                                                                                                                     |
| Seller         | Toromont Cat                                                                                                                                                                                                                                                                                                                                                                                                                                                                                                                                                                                                                                                                                                                                               |
| Deposit        | \$500.00 CAD                                                                                                                                                                                                                                                                                                                                                                                                                                                                                                                                                                                                                                                                                                                                               |
|                |                                                                                                                                                                                                                                                                                                                                                                                                                                                                                                                                                                                                                                                                                                                                                            |