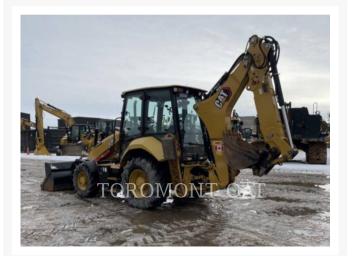

Used 2021 CATERPILLAR 420 - 07

# 2021 CATERPILLAR 420 -07

\$111,589.52 USD\* USD price is for information only. Payment on the site is in Canadian dollars

\$155,500.00 CAD

Images

# **Additional Information**

| Manufacturer   | CATERPILLAR                                                                                                                                                                                                                                                                                                                                                                                                                                                                                                                                                                                                                                                                                                                                                |
|----------------|------------------------------------------------------------------------------------------------------------------------------------------------------------------------------------------------------------------------------------------------------------------------------------------------------------------------------------------------------------------------------------------------------------------------------------------------------------------------------------------------------------------------------------------------------------------------------------------------------------------------------------------------------------------------------------------------------------------------------------------------------------|
| Year           | 2021                                                                                                                                                                                                                                                                                                                                                                                                                                                                                                                                                                                                                                                                                                                                                       |
| Hours          | 3,065 hours                                                                                                                                                                                                                                                                                                                                                                                                                                                                                                                                                                                                                                                                                                                                                |
| Location       | Hamilton, ON                                                                                                                                                                                                                                                                                                                                                                                                                                                                                                                                                                                                                                                                                                                                               |
| Serial number  | H8T01779                                                                                                                                                                                                                                                                                                                                                                                                                                                                                                                                                                                                                                                                                                                                                   |
| Features       | <ul> <li>Air Conditioner</li> <li>Air Suspension Seat</li> <li>Auto Shift</li> <li>Auxiliary Hydraulics Pressure</li> <li>Bucket - Front</li> <li>Combined Hydraulics - Two Way.</li> <li>Controls, Joystick</li> <li>Emissions Level - EPA - EPA TIER 4f</li> <li>Emissions Level - EU - EU STAGE V</li> <li>Emissions Level - Japan - STEP 4 FINAL.</li> <li>Front Auxiliary Hydraulics - 3 Valve</li> <li>Front Coupler</li> <li>Integrated Toolcarrier</li> <li>Lighting</li> <li>Pattern Changer</li> <li>Product Link</li> <li>Radio - Bluetooth</li> <li>Rear Auxiliary Hydraulics</li> <li>Rear Coupler</li> <li>Regulatory Status -</li> <li>CAT_NR_EPA/CARB_MLIT_R120_EU_China Export</li> <li>Ride Control</li> <li>Stick - Extended</li> </ul> |
| Inventory Type | Used                                                                                                                                                                                                                                                                                                                                                                                                                                                                                                                                                                                                                                                                                                                                                       |
| Model Number   | 420-07                                                                                                                                                                                                                                                                                                                                                                                                                                                                                                                                                                                                                                                                                                                                                     |
| Seller         | Toromont Cat                                                                                                                                                                                                                                                                                                                                                                                                                                                                                                                                                                                                                                                                                                                                               |
| Deposit        | \$500.00 CAD                                                                                                                                                                                                                                                                                                                                                                                                                                                                                                                                                                                                                                                                                                                                               |
|                |                                                                                                                                                                                                                                                                                                                                                                                                                                                                                                                                                                                                                                                                                                                                                            |