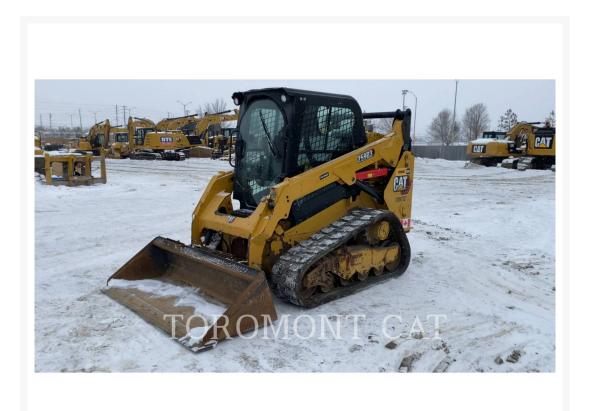

# Images

## **Additional Information**

| Manufacturer   | CATERPILLAR                                                                                                                                                                                                                                                                                                                                                                                                                                                                                                                                                                                           |
|----------------|-------------------------------------------------------------------------------------------------------------------------------------------------------------------------------------------------------------------------------------------------------------------------------------------------------------------------------------------------------------------------------------------------------------------------------------------------------------------------------------------------------------------------------------------------------------------------------------------------------|
| Year           | 2020                                                                                                                                                                                                                                                                                                                                                                                                                                                                                                                                                                                                  |
| Hours          | 892 hours                                                                                                                                                                                                                                                                                                                                                                                                                                                                                                                                                                                             |
| Location       | OTTAWA, ON                                                                                                                                                                                                                                                                                                                                                                                                                                                                                                                                                                                            |
| Serial number  | CW907227                                                                                                                                                                                                                                                                                                                                                                                                                                                                                                                                                                                              |
| Features       | <ul> <li>2 Speed Travel</li> <li>Air Conditioner</li> <li>Auxiliary Hydraulics Flow - Standard Flow</li> <li>Bucket</li> <li>Coupler Type - Hydraulic</li> <li>Emissions Level - EPA - Tier4</li> <li>Emissions Level - Japan - 2014 Regulation</li> <li>Emissions Level - Korea - Korea-Tier4</li> <li>Heater / Defroster</li> <li>Lighting</li> <li>Online Owner's Manual</li> <li>Product Link</li> <li>Protection 12M/1000HR POWERTRAIN/MOTO</li> <li>PROPULSEUR</li> <li>Radio - Bluetooth</li> <li>Regulatory Status - EPA Certified</li> <li>ROPS - Enclosed</li> <li>Self Leveling</li> </ul> |
| Inventory Type | Used                                                                                                                                                                                                                                                                                                                                                                                                                                                                                                                                                                                                  |
| Model Number   | 259D3                                                                                                                                                                                                                                                                                                                                                                                                                                                                                                                                                                                                 |
| Seller         | Toromont Cat                                                                                                                                                                                                                                                                                                                                                                                                                                                                                                                                                                                          |
| Deposit        | \$500.00 CAD                                                                                                                                                                                                                                                                                                                                                                                                                                                                                                                                                                                          |
|                |                                                                                                                                                                                                                                                                                                                                                                                                                                                                                                                                                                                                       |