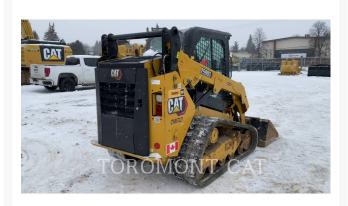

# Images

## **Additional Information**

| Manufacturer   | CATERPILLAR                                                                                                                                                                                                                                                                                                                                                                                                                                                                                                                                                                                           |
|----------------|-------------------------------------------------------------------------------------------------------------------------------------------------------------------------------------------------------------------------------------------------------------------------------------------------------------------------------------------------------------------------------------------------------------------------------------------------------------------------------------------------------------------------------------------------------------------------------------------------------|
| Year           | 2020                                                                                                                                                                                                                                                                                                                                                                                                                                                                                                                                                                                                  |
| Hours          | 892 hours                                                                                                                                                                                                                                                                                                                                                                                                                                                                                                                                                                                             |
| Location       | OTTAWA, ON                                                                                                                                                                                                                                                                                                                                                                                                                                                                                                                                                                                            |
| Serial number  | CW907227                                                                                                                                                                                                                                                                                                                                                                                                                                                                                                                                                                                              |
| Features       | <ul> <li>2 Speed Travel</li> <li>Air Conditioner</li> <li>Auxiliary Hydraulics Flow - Standard Flow</li> <li>Bucket</li> <li>Coupler Type - Hydraulic</li> <li>Emissions Level - EPA - Tier4</li> <li>Emissions Level - Japan - 2014 Regulation</li> <li>Emissions Level - Korea - Korea-Tier4</li> <li>Heater / Defroster</li> <li>Lighting</li> <li>Online Owner's Manual</li> <li>Product Link</li> <li>Protection 12M/1000HR POWERTRAIN/MOTO</li> <li>PROPULSEUR</li> <li>Radio - Bluetooth</li> <li>Regulatory Status - EPA Certified</li> <li>ROPS - Enclosed</li> <li>Self Leveling</li> </ul> |
| Inventory Type | Used                                                                                                                                                                                                                                                                                                                                                                                                                                                                                                                                                                                                  |
| Model Number   | 259D3                                                                                                                                                                                                                                                                                                                                                                                                                                                                                                                                                                                                 |
| Seller         | Toromont Cat                                                                                                                                                                                                                                                                                                                                                                                                                                                                                                                                                                                          |
| Deposit        | \$500.00 CAD                                                                                                                                                                                                                                                                                                                                                                                                                                                                                                                                                                                          |
|                |                                                                                                                                                                                                                                                                                                                                                                                                                                                                                                                                                                                                       |