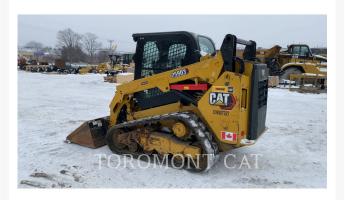

Used 2020 CATERPILLAR 259D3

# **2020 CATERPILLAR 259D3**

\$59,921.06 USD\* USD price is for information only. Payment on the site is in Canadian dollars

\$83,500.00 CAD

## **Additional Information**

| Manufacturer   | CATERPILLAR                                                                                                                                                                                                                                                                                                                                                                                                                                                                                                                                                                                           |
|----------------|-------------------------------------------------------------------------------------------------------------------------------------------------------------------------------------------------------------------------------------------------------------------------------------------------------------------------------------------------------------------------------------------------------------------------------------------------------------------------------------------------------------------------------------------------------------------------------------------------------|
| Year           | 2020                                                                                                                                                                                                                                                                                                                                                                                                                                                                                                                                                                                                  |
| Hours          | 892 hours                                                                                                                                                                                                                                                                                                                                                                                                                                                                                                                                                                                             |
| Location       | OTTAWA, ON                                                                                                                                                                                                                                                                                                                                                                                                                                                                                                                                                                                            |
| Serial number  | CW907227                                                                                                                                                                                                                                                                                                                                                                                                                                                                                                                                                                                              |
| Features       | <ul> <li>2 Speed Travel</li> <li>Air Conditioner</li> <li>Auxiliary Hydraulics Flow - Standard Flow</li> <li>Bucket</li> <li>Coupler Type - Hydraulic</li> <li>Emissions Level - EPA - Tier4</li> <li>Emissions Level - Japan - 2014 Regulation</li> <li>Emissions Level - Korea - Korea-Tier4</li> <li>Heater / Defroster</li> <li>Lighting</li> <li>Online Owner's Manual</li> <li>Product Link</li> <li>Protection 12M/1000HR POWERTRAIN/MOTO</li> <li>PROPULSEUR</li> <li>Radio - Bluetooth</li> <li>Regulatory Status - EPA Certified</li> <li>ROPS - Enclosed</li> <li>Self Leveling</li> </ul> |
| Inventory Type | Used                                                                                                                                                                                                                                                                                                                                                                                                                                                                                                                                                                                                  |
| Model Number   | 259D3                                                                                                                                                                                                                                                                                                                                                                                                                                                                                                                                                                                                 |
| Seller         | Toromont Cat                                                                                                                                                                                                                                                                                                                                                                                                                                                                                                                                                                                          |
| Deposit        | \$500.00 CAD                                                                                                                                                                                                                                                                                                                                                                                                                                                                                                                                                                                          |
|                |                                                                                                                                                                                                                                                                                                                                                                                                                                                                                                                                                                                                       |