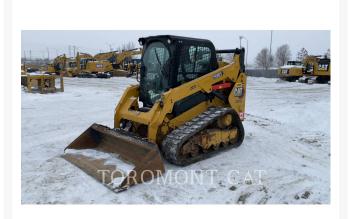

# Images

## **Additional Information**

| Manufacturer   | CATERPILLAR                                                                                                                                                                                                                                                                                                                                                                                                                                                                                                                                                                                           |
|----------------|-------------------------------------------------------------------------------------------------------------------------------------------------------------------------------------------------------------------------------------------------------------------------------------------------------------------------------------------------------------------------------------------------------------------------------------------------------------------------------------------------------------------------------------------------------------------------------------------------------|
| Year           | 2020                                                                                                                                                                                                                                                                                                                                                                                                                                                                                                                                                                                                  |
| Hours          | 892 hours                                                                                                                                                                                                                                                                                                                                                                                                                                                                                                                                                                                             |
| Location       | OTTAWA, ON                                                                                                                                                                                                                                                                                                                                                                                                                                                                                                                                                                                            |
| Serial number  | CW907227                                                                                                                                                                                                                                                                                                                                                                                                                                                                                                                                                                                              |
| Features       | <ul> <li>2 Speed Travel</li> <li>Air Conditioner</li> <li>Auxiliary Hydraulics Flow - Standard Flow</li> <li>Bucket</li> <li>Coupler Type - Hydraulic</li> <li>Emissions Level - EPA - Tier4</li> <li>Emissions Level - Japan - 2014 Regulation</li> <li>Emissions Level - Korea - Korea-Tier4</li> <li>Heater / Defroster</li> <li>Lighting</li> <li>Online Owner's Manual</li> <li>Product Link</li> <li>Protection 12M/1000HR POWERTRAIN/MOTO</li> <li>PROPULSEUR</li> <li>Radio - Bluetooth</li> <li>Regulatory Status - EPA Certified</li> <li>ROPS - Enclosed</li> <li>Self Leveling</li> </ul> |
| Inventory Type | Used                                                                                                                                                                                                                                                                                                                                                                                                                                                                                                                                                                                                  |
| Model Number   | 259D3                                                                                                                                                                                                                                                                                                                                                                                                                                                                                                                                                                                                 |
| Seller         | Toromont Cat                                                                                                                                                                                                                                                                                                                                                                                                                                                                                                                                                                                          |
| Deposit        | \$500.00 CAD                                                                                                                                                                                                                                                                                                                                                                                                                                                                                                                                                                                          |
|                |                                                                                                                                                                                                                                                                                                                                                                                                                                                                                                                                                                                                       |