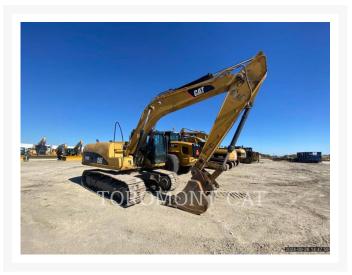

# 2007 CATERPILLAR 315CL

\$27,987.08 USD\*

USD price is

for information

only. Payment

on the site is

n Canadia

dollar

## **Additional Information**

| Manufacturer   | CATERPILLAR                                                                                                                                                                                                                                                                                |
|----------------|--------------------------------------------------------------------------------------------------------------------------------------------------------------------------------------------------------------------------------------------------------------------------------------------|
| Year           | 2007                                                                                                                                                                                                                                                                                       |
| Hours          | 18,509 hours                                                                                                                                                                                                                                                                               |
| Location       | Winnipeg, MB                                                                                                                                                                                                                                                                               |
| Serial number  | CJC05427                                                                                                                                                                                                                                                                                   |
| Features       | <ul> <li>Auxiliary Hydraulics Pressure</li> <li>Boom - 1 Piece</li> <li>Coupler - Quick</li> <li>Emissions Level - EPA - Tier 2</li> <li>Engine Enclosures</li> <li>Lighting</li> <li>Mirrors</li> <li>STICK, 10'2"</li> <li>Straight Travel Pedal</li> <li>Undercarriage, Long</li> </ul> |
| Inventory Type | Used                                                                                                                                                                                                                                                                                       |
| Model Number   | 315CL                                                                                                                                                                                                                                                                                      |
| Seller         | Toromont Cat                                                                                                                                                                                                                                                                               |
| Deposit        | \$500.00 CAD                                                                                                                                                                                                                                                                               |