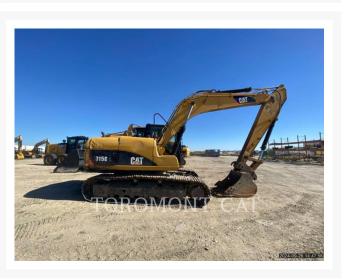

# **Images**

## **Additional Information**

| Manufacturer   | CATERPILLAR                                                                                                                                                                                                                                                                                |
|----------------|--------------------------------------------------------------------------------------------------------------------------------------------------------------------------------------------------------------------------------------------------------------------------------------------|
| Year           | 2007                                                                                                                                                                                                                                                                                       |
| Hours          | 18,509 hours                                                                                                                                                                                                                                                                               |
| Location       | Winnipeg, MB                                                                                                                                                                                                                                                                               |
| Serial number  | CJC05427                                                                                                                                                                                                                                                                                   |
| Features       | <ul> <li>Auxiliary Hydraulics Pressure</li> <li>Boom - 1 Piece</li> <li>Coupler - Quick</li> <li>Emissions Level - EPA - Tier 2</li> <li>Engine Enclosures</li> <li>Lighting</li> <li>Mirrors</li> <li>STICK, 10'2"</li> <li>Straight Travel Pedal</li> <li>Undercarriage, Long</li> </ul> |
| Inventory Type | Used                                                                                                                                                                                                                                                                                       |
| Model Number   | 315CL                                                                                                                                                                                                                                                                                      |
| Seller         | Toromont Cat                                                                                                                                                                                                                                                                               |
| Deposit        | \$500.00 CAD                                                                                                                                                                                                                                                                               |