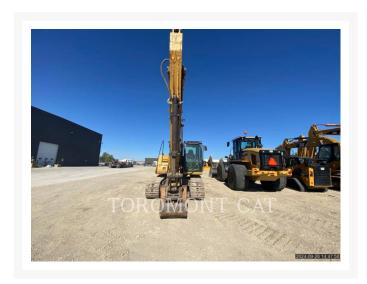

# **Images**

## **Additional Information**

| Manufacturer   | CATERPILLAR                                                                                                                                                                                                                                                                                |
|----------------|--------------------------------------------------------------------------------------------------------------------------------------------------------------------------------------------------------------------------------------------------------------------------------------------|
| Year           | 2007                                                                                                                                                                                                                                                                                       |
| Hours          | 18,509 hours                                                                                                                                                                                                                                                                               |
| Location       | Winnipeg, MB                                                                                                                                                                                                                                                                               |
| Serial number  | CJC05427                                                                                                                                                                                                                                                                                   |
| Features       | <ul> <li>Auxiliary Hydraulics Pressure</li> <li>Boom - 1 Piece</li> <li>Coupler - Quick</li> <li>Emissions Level - EPA - Tier 2</li> <li>Engine Enclosures</li> <li>Lighting</li> <li>Mirrors</li> <li>STICK, 10'2"</li> <li>Straight Travel Pedal</li> <li>Undercarriage, Long</li> </ul> |
| Inventory Type | Used                                                                                                                                                                                                                                                                                       |
| Model Number   | 315CL                                                                                                                                                                                                                                                                                      |
| Seller         | Toromont Cat                                                                                                                                                                                                                                                                               |
| Deposit        | \$500.00 CAD                                                                                                                                                                                                                                                                               |