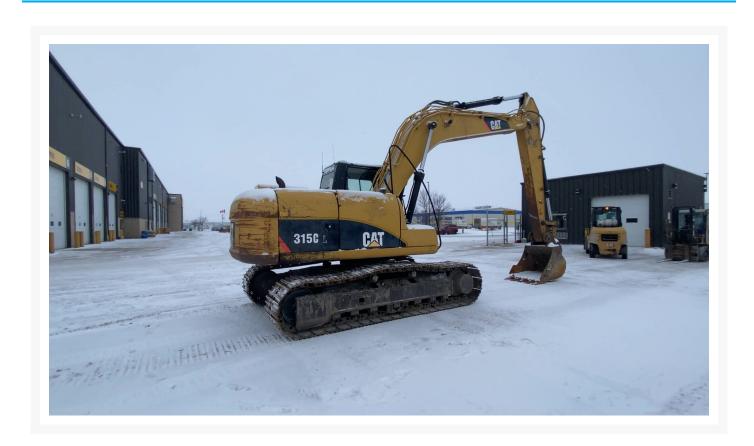

# **Images**

## **Additional Information**

| Manufacturer   | CATERPILLAR                                                                                                                                                                                                                                                                                |
|----------------|--------------------------------------------------------------------------------------------------------------------------------------------------------------------------------------------------------------------------------------------------------------------------------------------|
| Year           | 2007                                                                                                                                                                                                                                                                                       |
| Hours          | 18,509 hours                                                                                                                                                                                                                                                                               |
| Location       | Winnipeg, MB                                                                                                                                                                                                                                                                               |
| Serial number  | CJC05427                                                                                                                                                                                                                                                                                   |
| Features       | <ul> <li>Auxiliary Hydraulics Pressure</li> <li>Boom - 1 Piece</li> <li>Coupler - Quick</li> <li>Emissions Level - EPA - Tier 2</li> <li>Engine Enclosures</li> <li>Lighting</li> <li>Mirrors</li> <li>STICK, 10'2"</li> <li>Straight Travel Pedal</li> <li>Undercarriage, Long</li> </ul> |
| Inventory Type | Used                                                                                                                                                                                                                                                                                       |
| Model Number   | 315CL                                                                                                                                                                                                                                                                                      |
| Seller         | Toromont Cat                                                                                                                                                                                                                                                                               |
| Deposit        | \$500.00 CAD                                                                                                                                                                                                                                                                               |