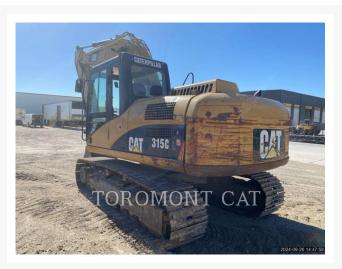

# 2007 CATERPILLAR 315CL

\$27,987.08 USD\*

USD price is

for information

only. Payment

on the site is

n Canadia

dollar

## **Additional Information**

| Manufacturer   | CATERPILLAR                                                                                                                                                                                                                                                                                |
|----------------|--------------------------------------------------------------------------------------------------------------------------------------------------------------------------------------------------------------------------------------------------------------------------------------------|
| Year           | 2007                                                                                                                                                                                                                                                                                       |
| Hours          | 18,509 hours                                                                                                                                                                                                                                                                               |
| Location       | Winnipeg, MB                                                                                                                                                                                                                                                                               |
| Serial number  | CJC05427                                                                                                                                                                                                                                                                                   |
| Features       | <ul> <li>Auxiliary Hydraulics Pressure</li> <li>Boom - 1 Piece</li> <li>Coupler - Quick</li> <li>Emissions Level - EPA - Tier 2</li> <li>Engine Enclosures</li> <li>Lighting</li> <li>Mirrors</li> <li>STICK, 10'2"</li> <li>Straight Travel Pedal</li> <li>Undercarriage, Long</li> </ul> |
| Inventory Type | Used                                                                                                                                                                                                                                                                                       |
| Model Number   | 315CL                                                                                                                                                                                                                                                                                      |
| Seller         | Toromont Cat                                                                                                                                                                                                                                                                               |
| Deposit        | \$500.00 CAD                                                                                                                                                                                                                                                                               |