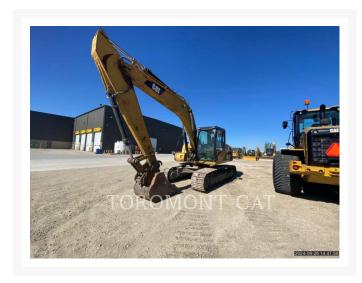

# **Images**

## **Additional Information**

| Manufacturer   | CATERPILLAR                                                                                                                                                                                                                                                                                |
|----------------|--------------------------------------------------------------------------------------------------------------------------------------------------------------------------------------------------------------------------------------------------------------------------------------------|
| Year           | 2007                                                                                                                                                                                                                                                                                       |
| Hours          | 18,509 hours                                                                                                                                                                                                                                                                               |
| Location       | Winnipeg, MB                                                                                                                                                                                                                                                                               |
| Serial number  | CJC05427                                                                                                                                                                                                                                                                                   |
| Features       | <ul> <li>Auxiliary Hydraulics Pressure</li> <li>Boom - 1 Piece</li> <li>Coupler - Quick</li> <li>Emissions Level - EPA - Tier 2</li> <li>Engine Enclosures</li> <li>Lighting</li> <li>Mirrors</li> <li>STICK, 10'2"</li> <li>Straight Travel Pedal</li> <li>Undercarriage, Long</li> </ul> |
| Inventory Type | Used                                                                                                                                                                                                                                                                                       |
| Model Number   | 315CL                                                                                                                                                                                                                                                                                      |
| Seller         | Toromont Cat                                                                                                                                                                                                                                                                               |
| Deposit        | \$500.00 CAD                                                                                                                                                                                                                                                                               |