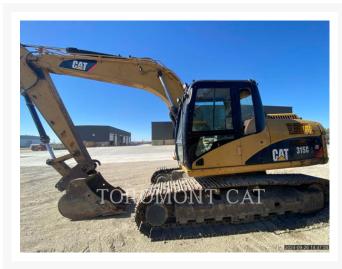

# **Images**

## **Additional Information**

| Manufacturer   | CATERPILLAR                                                                                                                                                                                                                                                                                |
|----------------|--------------------------------------------------------------------------------------------------------------------------------------------------------------------------------------------------------------------------------------------------------------------------------------------|
| Year           | 2007                                                                                                                                                                                                                                                                                       |
| Hours          | 18,509 hours                                                                                                                                                                                                                                                                               |
| Location       | Winnipeg, MB                                                                                                                                                                                                                                                                               |
| Serial number  | CJC05427                                                                                                                                                                                                                                                                                   |
| Features       | <ul> <li>Auxiliary Hydraulics Pressure</li> <li>Boom - 1 Piece</li> <li>Coupler - Quick</li> <li>Emissions Level - EPA - Tier 2</li> <li>Engine Enclosures</li> <li>Lighting</li> <li>Mirrors</li> <li>STICK, 10'2"</li> <li>Straight Travel Pedal</li> <li>Undercarriage, Long</li> </ul> |
| Inventory Type | Used                                                                                                                                                                                                                                                                                       |
| Model Number   | 315CL                                                                                                                                                                                                                                                                                      |
| Seller         | Toromont Cat                                                                                                                                                                                                                                                                               |
| Deposit        | \$500.00 CAD                                                                                                                                                                                                                                                                               |