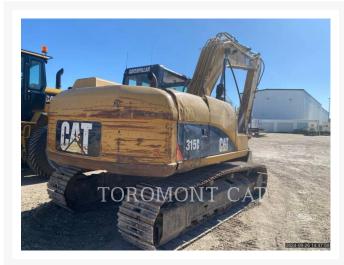

# 2007 CATERPILLAR 315CL

\$27,987.08 USD\*

USD price is

for information

only. Payment

on the site is

n Canadia

dollar

## **Additional Information**

| Manufacturer   | CATERPILLAR                                                                                                                                                                                                                                                                                |
|----------------|--------------------------------------------------------------------------------------------------------------------------------------------------------------------------------------------------------------------------------------------------------------------------------------------|
| Year           | 2007                                                                                                                                                                                                                                                                                       |
| Hours          | 18,509 hours                                                                                                                                                                                                                                                                               |
| Location       | Winnipeg, MB                                                                                                                                                                                                                                                                               |
| Serial number  | CJC05427                                                                                                                                                                                                                                                                                   |
| Features       | <ul> <li>Auxiliary Hydraulics Pressure</li> <li>Boom - 1 Piece</li> <li>Coupler - Quick</li> <li>Emissions Level - EPA - Tier 2</li> <li>Engine Enclosures</li> <li>Lighting</li> <li>Mirrors</li> <li>STICK, 10'2"</li> <li>Straight Travel Pedal</li> <li>Undercarriage, Long</li> </ul> |
| Inventory Type | Used                                                                                                                                                                                                                                                                                       |
| Model Number   | 315CL                                                                                                                                                                                                                                                                                      |
| Seller         | Toromont Cat                                                                                                                                                                                                                                                                               |
| Deposit        | \$500.00 CAD                                                                                                                                                                                                                                                                               |