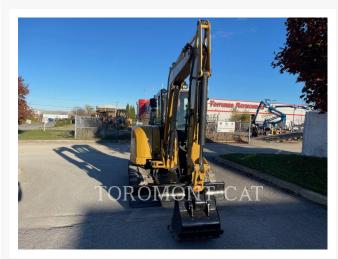

# **2018 CATERPILLAR 305E2**

\$59,490.49 USD\*

USD price is for information only. Payment on the site is

ın Canadı dollars

\$82,900.00

CAD

# **Additional Information**

| Manufacturer   | CATERPILLAR                                                                                                                                                                                                                                                                                                                                                                                                                                                                                                                                                                                                                                                   |
|----------------|---------------------------------------------------------------------------------------------------------------------------------------------------------------------------------------------------------------------------------------------------------------------------------------------------------------------------------------------------------------------------------------------------------------------------------------------------------------------------------------------------------------------------------------------------------------------------------------------------------------------------------------------------------------|
| Year           | 2018                                                                                                                                                                                                                                                                                                                                                                                                                                                                                                                                                                                                                                                          |
| Hours          | 1,129 hours                                                                                                                                                                                                                                                                                                                                                                                                                                                                                                                                                                                                                                                   |
| Location       | ST. JOHN'S, NL                                                                                                                                                                                                                                                                                                                                                                                                                                                                                                                                                                                                                                                |
| Features       | <ul> <li>Air Conditioner</li> <li>Auxiliary Hydraulics Pressure - Medium Pressure</li> <li>Blade</li> <li>Boom - 1 Piece</li> <li>Car Body - Standard</li> <li>Coupler - Quick</li> <li>Coupler Type - Mechanical</li> <li>Engine Enclosures</li> <li>Hand and Foot Control</li> <li>Lighting</li> <li>Mirrors</li> <li>Online Owner's Manual</li> <li>Protection 12M/1000HR POWERTRAIN WARRANTY / GARANTIE DU GROUPE PROPULSEUR</li> <li>Radio - Bluetooth</li> <li>Regulatory Marking</li> <li>Regulatory Status</li> <li>Rubber Track</li> <li>Stick - Long</li> <li>Thumb Type - Hydraulic</li> <li>Tier 1 Compliant</li> <li>Tier 2 Compliant</li> </ul> |
| Inventory Type | Used                                                                                                                                                                                                                                                                                                                                                                                                                                                                                                                                                                                                                                                          |
| Model Number   | 305E2                                                                                                                                                                                                                                                                                                                                                                                                                                                                                                                                                                                                                                                         |
| Seller         | Toromont Cat                                                                                                                                                                                                                                                                                                                                                                                                                                                                                                                                                                                                                                                  |
| Deposit        | \$500.00 CAD                                                                                                                                                                                                                                                                                                                                                                                                                                                                                                                                                                                                                                                  |
|                |                                                                                                                                                                                                                                                                                                                                                                                                                                                                                                                                                                                                                                                               |