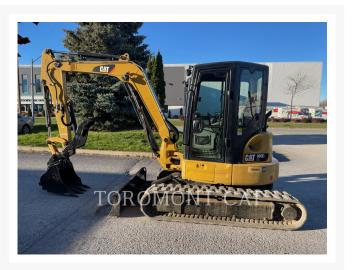

# **2018 CATERPILLAR 305E2**

\$59,490.49 USD\*

USD price is for information only. Payment on the site is

ın Canadı dollars

\$82,900.00

CAD

# **Additional Information**

| Manufacturer   | CATERPILLAR                                                                                                                                                                                                                                                                                                                                                                                                                                                                                                                                                                                                                                                   |
|----------------|---------------------------------------------------------------------------------------------------------------------------------------------------------------------------------------------------------------------------------------------------------------------------------------------------------------------------------------------------------------------------------------------------------------------------------------------------------------------------------------------------------------------------------------------------------------------------------------------------------------------------------------------------------------|
| Year           | 2018                                                                                                                                                                                                                                                                                                                                                                                                                                                                                                                                                                                                                                                          |
| Hours          | 1,129 hours                                                                                                                                                                                                                                                                                                                                                                                                                                                                                                                                                                                                                                                   |
| Location       | ST. JOHN'S, NL                                                                                                                                                                                                                                                                                                                                                                                                                                                                                                                                                                                                                                                |
| Features       | <ul> <li>Air Conditioner</li> <li>Auxiliary Hydraulics Pressure - Medium Pressure</li> <li>Blade</li> <li>Boom - 1 Piece</li> <li>Car Body - Standard</li> <li>Coupler - Quick</li> <li>Coupler Type - Mechanical</li> <li>Engine Enclosures</li> <li>Hand and Foot Control</li> <li>Lighting</li> <li>Mirrors</li> <li>Online Owner's Manual</li> <li>Protection 12M/1000HR POWERTRAIN WARRANTY / GARANTIE DU GROUPE PROPULSEUR</li> <li>Radio - Bluetooth</li> <li>Regulatory Marking</li> <li>Regulatory Status</li> <li>Rubber Track</li> <li>Stick - Long</li> <li>Thumb Type - Hydraulic</li> <li>Tier 1 Compliant</li> <li>Tier 2 Compliant</li> </ul> |
| Inventory Type | Used                                                                                                                                                                                                                                                                                                                                                                                                                                                                                                                                                                                                                                                          |
| Model Number   | 305E2                                                                                                                                                                                                                                                                                                                                                                                                                                                                                                                                                                                                                                                         |
| Seller         | Toromont Cat                                                                                                                                                                                                                                                                                                                                                                                                                                                                                                                                                                                                                                                  |
| Deposit        | \$500.00 CAD                                                                                                                                                                                                                                                                                                                                                                                                                                                                                                                                                                                                                                                  |
|                |                                                                                                                                                                                                                                                                                                                                                                                                                                                                                                                                                                                                                                                               |