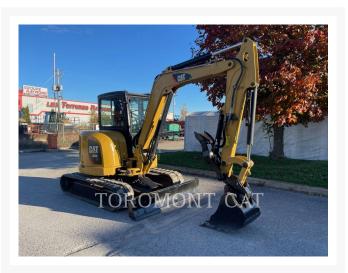

# **2018 CATERPILLAR 305E2**

\$59,490.49 USD\*

USD price is for information only. Payment on the site is

ın Canadı dollars

\$82,900.00

CAD

# **Additional Information**

| Manufacturer   | CATERPILLAR                                                                                                                                                                                                                                                                                                                                                                                                                                                                                                                                                                                                                                                   |
|----------------|---------------------------------------------------------------------------------------------------------------------------------------------------------------------------------------------------------------------------------------------------------------------------------------------------------------------------------------------------------------------------------------------------------------------------------------------------------------------------------------------------------------------------------------------------------------------------------------------------------------------------------------------------------------|
| Year           | 2018                                                                                                                                                                                                                                                                                                                                                                                                                                                                                                                                                                                                                                                          |
| Hours          | 1,129 hours                                                                                                                                                                                                                                                                                                                                                                                                                                                                                                                                                                                                                                                   |
| Location       | ST. JOHN'S, NL                                                                                                                                                                                                                                                                                                                                                                                                                                                                                                                                                                                                                                                |
| Features       | <ul> <li>Air Conditioner</li> <li>Auxiliary Hydraulics Pressure - Medium Pressure</li> <li>Blade</li> <li>Boom - 1 Piece</li> <li>Car Body - Standard</li> <li>Coupler - Quick</li> <li>Coupler Type - Mechanical</li> <li>Engine Enclosures</li> <li>Hand and Foot Control</li> <li>Lighting</li> <li>Mirrors</li> <li>Online Owner's Manual</li> <li>Protection 12M/1000HR POWERTRAIN WARRANTY / GARANTIE DU GROUPE PROPULSEUR</li> <li>Radio - Bluetooth</li> <li>Regulatory Marking</li> <li>Regulatory Status</li> <li>Rubber Track</li> <li>Stick - Long</li> <li>Thumb Type - Hydraulic</li> <li>Tier 1 Compliant</li> <li>Tier 2 Compliant</li> </ul> |
| Inventory Type | Used                                                                                                                                                                                                                                                                                                                                                                                                                                                                                                                                                                                                                                                          |
| Model Number   | 305E2                                                                                                                                                                                                                                                                                                                                                                                                                                                                                                                                                                                                                                                         |
| Seller         | Toromont Cat                                                                                                                                                                                                                                                                                                                                                                                                                                                                                                                                                                                                                                                  |
| Deposit        | \$500.00 CAD                                                                                                                                                                                                                                                                                                                                                                                                                                                                                                                                                                                                                                                  |
|                |                                                                                                                                                                                                                                                                                                                                                                                                                                                                                                                                                                                                                                                               |