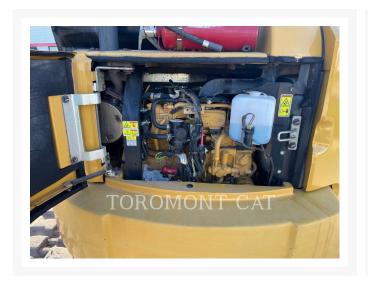

# **Additional Information**

| Manufacturer   | CATERPILLAR                                                                                                                                                                                                                                                                                                                                                                                                                                                                                                                                                                                                                                                   |
|----------------|---------------------------------------------------------------------------------------------------------------------------------------------------------------------------------------------------------------------------------------------------------------------------------------------------------------------------------------------------------------------------------------------------------------------------------------------------------------------------------------------------------------------------------------------------------------------------------------------------------------------------------------------------------------|
| Year           | 2018                                                                                                                                                                                                                                                                                                                                                                                                                                                                                                                                                                                                                                                          |
| Hours          | 1,129 hours                                                                                                                                                                                                                                                                                                                                                                                                                                                                                                                                                                                                                                                   |
| Location       | ST. JOHN'S, NL                                                                                                                                                                                                                                                                                                                                                                                                                                                                                                                                                                                                                                                |
| Features       | <ul> <li>Air Conditioner</li> <li>Auxiliary Hydraulics Pressure - Medium Pressure</li> <li>Blade</li> <li>Boom - 1 Piece</li> <li>Car Body - Standard</li> <li>Coupler - Quick</li> <li>Coupler Type - Mechanical</li> <li>Engine Enclosures</li> <li>Hand and Foot Control</li> <li>Lighting</li> <li>Mirrors</li> <li>Online Owner's Manual</li> <li>Protection 12M/1000HR POWERTRAIN WARRANTY / GARANTIE DU GROUPE PROPULSEUR</li> <li>Radio - Bluetooth</li> <li>Regulatory Marking</li> <li>Regulatory Status</li> <li>Rubber Track</li> <li>Stick - Long</li> <li>Thumb Type - Hydraulic</li> <li>Tier 1 Compliant</li> <li>Tier 2 Compliant</li> </ul> |
| Inventory Type | Used                                                                                                                                                                                                                                                                                                                                                                                                                                                                                                                                                                                                                                                          |
| Model Number   | 305E2                                                                                                                                                                                                                                                                                                                                                                                                                                                                                                                                                                                                                                                         |
| Seller         | Toromont Cat                                                                                                                                                                                                                                                                                                                                                                                                                                                                                                                                                                                                                                                  |
| Deposit        | \$500.00 CAD                                                                                                                                                                                                                                                                                                                                                                                                                                                                                                                                                                                                                                                  |
|                |                                                                                                                                                                                                                                                                                                                                                                                                                                                                                                                                                                                                                                                               |