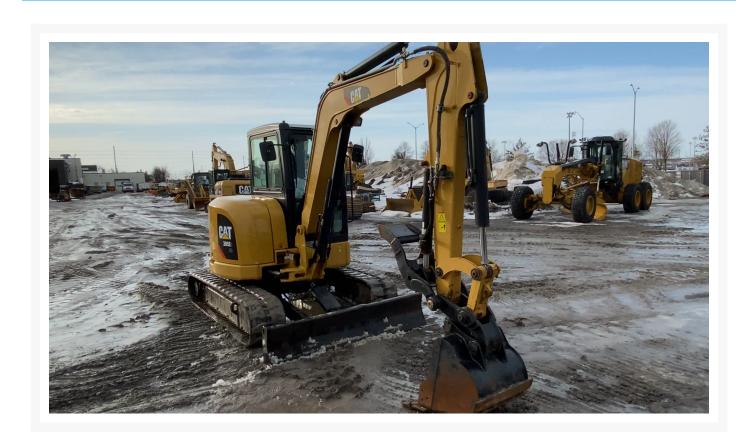

# **2018 CATERPILLAR 305E2**

\$59,490.49 USD\*

USD price is for information only. Payment on the site is

ın Canadı dollars

\$82,900.00

CAD

# **Additional Information**

| Manufacturer   | CATERPILLAR                                                                                                                                                                                                                                                                                                                                                                                                                                                                                                                                                                                                                                                   |
|----------------|---------------------------------------------------------------------------------------------------------------------------------------------------------------------------------------------------------------------------------------------------------------------------------------------------------------------------------------------------------------------------------------------------------------------------------------------------------------------------------------------------------------------------------------------------------------------------------------------------------------------------------------------------------------|
| Year           | 2018                                                                                                                                                                                                                                                                                                                                                                                                                                                                                                                                                                                                                                                          |
| Hours          | 1,129 hours                                                                                                                                                                                                                                                                                                                                                                                                                                                                                                                                                                                                                                                   |
| Location       | ST. JOHN'S, NL                                                                                                                                                                                                                                                                                                                                                                                                                                                                                                                                                                                                                                                |
| Features       | <ul> <li>Air Conditioner</li> <li>Auxiliary Hydraulics Pressure - Medium Pressure</li> <li>Blade</li> <li>Boom - 1 Piece</li> <li>Car Body - Standard</li> <li>Coupler - Quick</li> <li>Coupler Type - Mechanical</li> <li>Engine Enclosures</li> <li>Hand and Foot Control</li> <li>Lighting</li> <li>Mirrors</li> <li>Online Owner's Manual</li> <li>Protection 12M/1000HR POWERTRAIN WARRANTY / GARANTIE DU GROUPE PROPULSEUR</li> <li>Radio - Bluetooth</li> <li>Regulatory Marking</li> <li>Regulatory Status</li> <li>Rubber Track</li> <li>Stick - Long</li> <li>Thumb Type - Hydraulic</li> <li>Tier 1 Compliant</li> <li>Tier 2 Compliant</li> </ul> |
| Inventory Type | Used                                                                                                                                                                                                                                                                                                                                                                                                                                                                                                                                                                                                                                                          |
| Model Number   | 305E2                                                                                                                                                                                                                                                                                                                                                                                                                                                                                                                                                                                                                                                         |
| Seller         | Toromont Cat                                                                                                                                                                                                                                                                                                                                                                                                                                                                                                                                                                                                                                                  |
| Deposit        | \$500.00 CAD                                                                                                                                                                                                                                                                                                                                                                                                                                                                                                                                                                                                                                                  |
|                |                                                                                                                                                                                                                                                                                                                                                                                                                                                                                                                                                                                                                                                               |