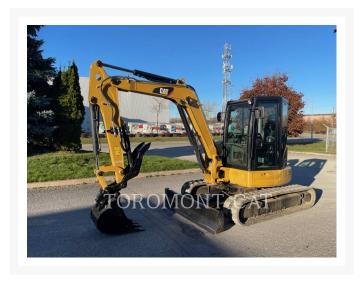

# **2018 CATERPILLAR 305E2**

\$59,490.49 USD\*

USD price is for information only. Payment on the site is

ın Canadı dollars

\$82,900.00

CAD

# **Additional Information**

| Manufacturer   | CATERPILLAR                                                                                                                                                                                                                                                                                                                                                                                                                                                                                                                                                                                                                                                   |
|----------------|---------------------------------------------------------------------------------------------------------------------------------------------------------------------------------------------------------------------------------------------------------------------------------------------------------------------------------------------------------------------------------------------------------------------------------------------------------------------------------------------------------------------------------------------------------------------------------------------------------------------------------------------------------------|
| Year           | 2018                                                                                                                                                                                                                                                                                                                                                                                                                                                                                                                                                                                                                                                          |
| Hours          | 1,129 hours                                                                                                                                                                                                                                                                                                                                                                                                                                                                                                                                                                                                                                                   |
| Location       | ST. JOHN'S, NL                                                                                                                                                                                                                                                                                                                                                                                                                                                                                                                                                                                                                                                |
| Features       | <ul> <li>Air Conditioner</li> <li>Auxiliary Hydraulics Pressure - Medium Pressure</li> <li>Blade</li> <li>Boom - 1 Piece</li> <li>Car Body - Standard</li> <li>Coupler - Quick</li> <li>Coupler Type - Mechanical</li> <li>Engine Enclosures</li> <li>Hand and Foot Control</li> <li>Lighting</li> <li>Mirrors</li> <li>Online Owner's Manual</li> <li>Protection 12M/1000HR POWERTRAIN WARRANTY / GARANTIE DU GROUPE PROPULSEUR</li> <li>Radio - Bluetooth</li> <li>Regulatory Marking</li> <li>Regulatory Status</li> <li>Rubber Track</li> <li>Stick - Long</li> <li>Thumb Type - Hydraulic</li> <li>Tier 1 Compliant</li> <li>Tier 2 Compliant</li> </ul> |
| Inventory Type | Used                                                                                                                                                                                                                                                                                                                                                                                                                                                                                                                                                                                                                                                          |
| Model Number   | 305E2                                                                                                                                                                                                                                                                                                                                                                                                                                                                                                                                                                                                                                                         |
| Seller         | Toromont Cat                                                                                                                                                                                                                                                                                                                                                                                                                                                                                                                                                                                                                                                  |
| Deposit        | \$500.00 CAD                                                                                                                                                                                                                                                                                                                                                                                                                                                                                                                                                                                                                                                  |
|                |                                                                                                                                                                                                                                                                                                                                                                                                                                                                                                                                                                                                                                                               |