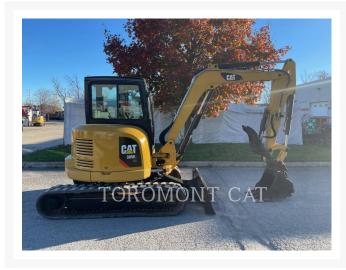

# **Additional Information**

| Manufacturer   | CATERPILLAR                                                                                                                                                                                                                                                                                                                                                                                                                                                                                                                                                                                                                                                   |
|----------------|---------------------------------------------------------------------------------------------------------------------------------------------------------------------------------------------------------------------------------------------------------------------------------------------------------------------------------------------------------------------------------------------------------------------------------------------------------------------------------------------------------------------------------------------------------------------------------------------------------------------------------------------------------------|
| Year           | 2018                                                                                                                                                                                                                                                                                                                                                                                                                                                                                                                                                                                                                                                          |
| Hours          | 1,129 hours                                                                                                                                                                                                                                                                                                                                                                                                                                                                                                                                                                                                                                                   |
| Location       | ST. JOHN'S, NL                                                                                                                                                                                                                                                                                                                                                                                                                                                                                                                                                                                                                                                |
| Features       | <ul> <li>Air Conditioner</li> <li>Auxiliary Hydraulics Pressure - Medium Pressure</li> <li>Blade</li> <li>Boom - 1 Piece</li> <li>Car Body - Standard</li> <li>Coupler - Quick</li> <li>Coupler Type - Mechanical</li> <li>Engine Enclosures</li> <li>Hand and Foot Control</li> <li>Lighting</li> <li>Mirrors</li> <li>Online Owner's Manual</li> <li>Protection 12M/1000HR POWERTRAIN WARRANTY / GARANTIE DU GROUPE PROPULSEUR</li> <li>Radio - Bluetooth</li> <li>Regulatory Marking</li> <li>Regulatory Status</li> <li>Rubber Track</li> <li>Stick - Long</li> <li>Thumb Type - Hydraulic</li> <li>Tier 1 Compliant</li> <li>Tier 2 Compliant</li> </ul> |
| Inventory Type | Used                                                                                                                                                                                                                                                                                                                                                                                                                                                                                                                                                                                                                                                          |
| Model Number   | 305E2                                                                                                                                                                                                                                                                                                                                                                                                                                                                                                                                                                                                                                                         |
| Seller         | Toromont Cat                                                                                                                                                                                                                                                                                                                                                                                                                                                                                                                                                                                                                                                  |
| Deposit        | \$500.00 CAD                                                                                                                                                                                                                                                                                                                                                                                                                                                                                                                                                                                                                                                  |
|                |                                                                                                                                                                                                                                                                                                                                                                                                                                                                                                                                                                                                                                                               |