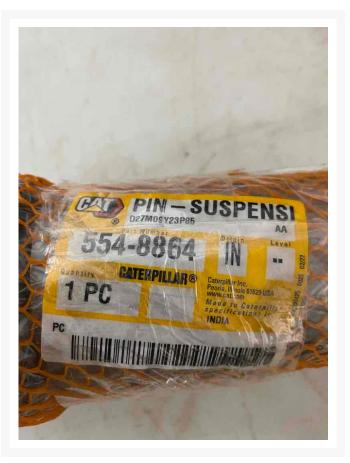

Used Frame 5548864 PIN - SUSPENSI

# Frame 5548864 PIN -SUSPENSI

\$351.63 USD\*

USD price is for information only. Payment on the site is in Canadian dollars

\$490.00 CAD

# Description

PIN - SUSPENSI