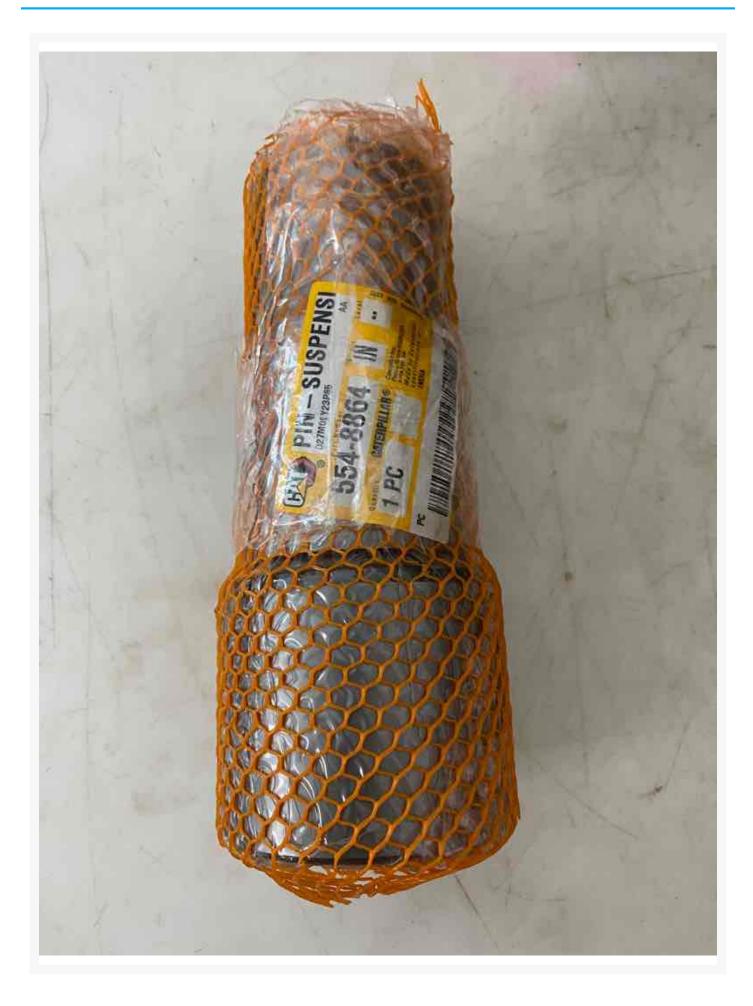

Used Frame 5548864 PIN - SUSPENSI

# Frame 5548864 PIN -SUSPENSI

\$351.63 USD\*

USD price is for information only. Payment on the site is in Canadian dollars

\$490.00 CAD

# Description

PIN - SUSPENSI