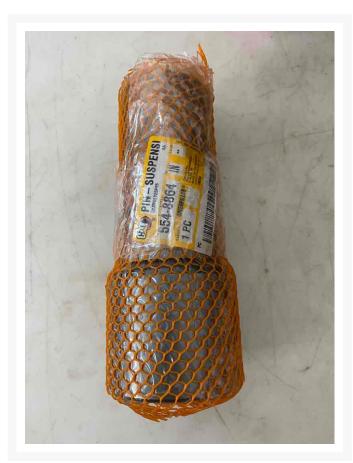

Used Frame 5548864 PIN - SUSPENSI

# Frame 5548864 PIN -SUSPENSI

\$351.63 USD\*

USD price is for information only. Payment on the site is in Canadian dollars

\$490.00 CAD

# Description

PIN - SUSPENSI