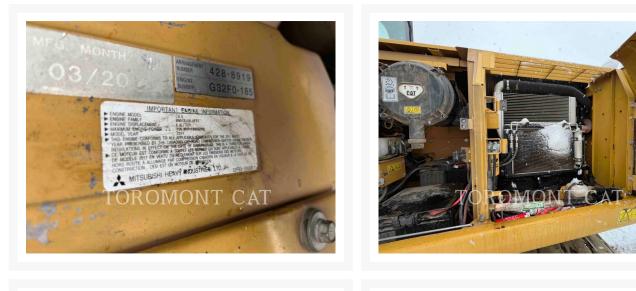

## Images

# **Additional Information**

| Manufacturer   | CATERPILLAR                                                                                                                                                                                                                                                                                                                                                                 |
|----------------|-----------------------------------------------------------------------------------------------------------------------------------------------------------------------------------------------------------------------------------------------------------------------------------------------------------------------------------------------------------------------------|
| Year           | 2013                                                                                                                                                                                                                                                                                                                                                                        |
| Hours          | 11,096 hours                                                                                                                                                                                                                                                                                                                                                                |
| Location       | OTTAWA, ON                                                                                                                                                                                                                                                                                                                                                                  |
| Serial number  | SPN01674                                                                                                                                                                                                                                                                                                                                                                    |
| Features       | <ul> <li>Air Conditioner</li> <li>Auxiliary Hydraulics Pressure - High Pressure</li> <li>Combined Hydraulics - Two Way</li> <li>Coupler - Quick</li> <li>Coupler Type - Hydraulic</li> <li>Engine Enclosures</li> <li>Lighting</li> <li>Mirrors</li> <li>Pilot Control</li> <li>Radio - AM FM Radio</li> <li>Thumb Type - Hydraulic</li> <li>Undercarriage, Long</li> </ul> |
| Inventory Type | Used                                                                                                                                                                                                                                                                                                                                                                        |
| Model Number   | 320DL                                                                                                                                                                                                                                                                                                                                                                       |
| Seller         | Toromont Cat                                                                                                                                                                                                                                                                                                                                                                |
| Deposit        | \$500.00 CAD                                                                                                                                                                                                                                                                                                                                                                |
|                |                                                                                                                                                                                                                                                                                                                                                                             |