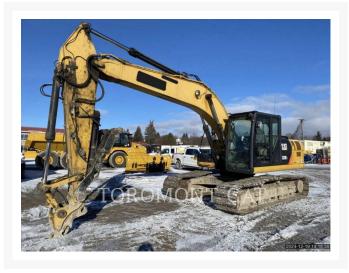

# **2013 CATERPILLAR 320DL**

\$63,796.20 USD\* USD price is for information only. Payment on the site is in Canadian dollars

\$88,900.00 CAD

# **Additional Information**

| Manufacturer   | CATERPILLAR                                                                                                                                                                                                                                                                                                                                                                 |
|----------------|-----------------------------------------------------------------------------------------------------------------------------------------------------------------------------------------------------------------------------------------------------------------------------------------------------------------------------------------------------------------------------|
| Year           | 2013                                                                                                                                                                                                                                                                                                                                                                        |
| Hours          | 11,096 hours                                                                                                                                                                                                                                                                                                                                                                |
| Location       | OTTAWA, ON                                                                                                                                                                                                                                                                                                                                                                  |
| Serial number  | SPN01674                                                                                                                                                                                                                                                                                                                                                                    |
| Features       | <ul> <li>Air Conditioner</li> <li>Auxiliary Hydraulics Pressure - High Pressure</li> <li>Combined Hydraulics - Two Way</li> <li>Coupler - Quick</li> <li>Coupler Type - Hydraulic</li> <li>Engine Enclosures</li> <li>Lighting</li> <li>Mirrors</li> <li>Pilot Control</li> <li>Radio - AM FM Radio</li> <li>Thumb Type - Hydraulic</li> <li>Undercarriage, Long</li> </ul> |
| Inventory Type | Used                                                                                                                                                                                                                                                                                                                                                                        |
| Model Number   | 320DL                                                                                                                                                                                                                                                                                                                                                                       |
| Seller         | Toromont Cat                                                                                                                                                                                                                                                                                                                                                                |
| Deposit        | \$500.00 CAD                                                                                                                                                                                                                                                                                                                                                                |
|                |                                                                                                                                                                                                                                                                                                                                                                             |