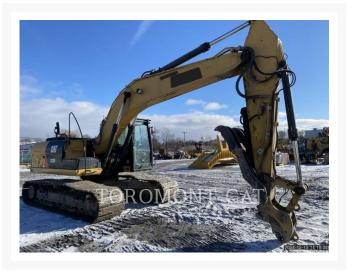

# **2013 CATERPILLAR 320DL**

\$63,796.20 USD\* USD price is for information only. Payment on the site is in Canadian dollars

\$88,900.00 CAD

# **Additional Information**

| Manufacturer   | CATERPILLAR                                                                                                                                                                                                                                                                                                                                                                 |
|----------------|-----------------------------------------------------------------------------------------------------------------------------------------------------------------------------------------------------------------------------------------------------------------------------------------------------------------------------------------------------------------------------|
| Year           | 2013                                                                                                                                                                                                                                                                                                                                                                        |
| Hours          | 11,096 hours                                                                                                                                                                                                                                                                                                                                                                |
| Location       | OTTAWA, ON                                                                                                                                                                                                                                                                                                                                                                  |
| Serial number  | SPN01674                                                                                                                                                                                                                                                                                                                                                                    |
| Features       | <ul> <li>Air Conditioner</li> <li>Auxiliary Hydraulics Pressure - High Pressure</li> <li>Combined Hydraulics - Two Way</li> <li>Coupler - Quick</li> <li>Coupler Type - Hydraulic</li> <li>Engine Enclosures</li> <li>Lighting</li> <li>Mirrors</li> <li>Pilot Control</li> <li>Radio - AM FM Radio</li> <li>Thumb Type - Hydraulic</li> <li>Undercarriage, Long</li> </ul> |
| Inventory Type | Used                                                                                                                                                                                                                                                                                                                                                                        |
| Model Number   | 320DL                                                                                                                                                                                                                                                                                                                                                                       |
| Seller         | Toromont Cat                                                                                                                                                                                                                                                                                                                                                                |
| Deposit        | \$500.00 CAD                                                                                                                                                                                                                                                                                                                                                                |
|                |                                                                                                                                                                                                                                                                                                                                                                             |