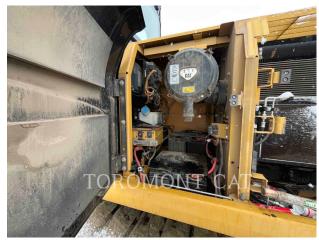

## Images

# **Additional Information**

| Manufacturer   | CATERPILLAR                                                                                                                                                                                                                                                                                                                                                                 |
|----------------|-----------------------------------------------------------------------------------------------------------------------------------------------------------------------------------------------------------------------------------------------------------------------------------------------------------------------------------------------------------------------------|
| Year           | 2013                                                                                                                                                                                                                                                                                                                                                                        |
| Hours          | 11,096 hours                                                                                                                                                                                                                                                                                                                                                                |
| Location       | OTTAWA, ON                                                                                                                                                                                                                                                                                                                                                                  |
| Serial number  | SPN01674                                                                                                                                                                                                                                                                                                                                                                    |
| Features       | <ul> <li>Air Conditioner</li> <li>Auxiliary Hydraulics Pressure - High Pressure</li> <li>Combined Hydraulics - Two Way</li> <li>Coupler - Quick</li> <li>Coupler Type - Hydraulic</li> <li>Engine Enclosures</li> <li>Lighting</li> <li>Mirrors</li> <li>Pilot Control</li> <li>Radio - AM FM Radio</li> <li>Thumb Type - Hydraulic</li> <li>Undercarriage, Long</li> </ul> |
| Inventory Type | Used                                                                                                                                                                                                                                                                                                                                                                        |
| Model Number   | 320DL                                                                                                                                                                                                                                                                                                                                                                       |
| Seller         | Toromont Cat                                                                                                                                                                                                                                                                                                                                                                |
| Deposit        | \$500.00 CAD                                                                                                                                                                                                                                                                                                                                                                |
|                |                                                                                                                                                                                                                                                                                                                                                                             |