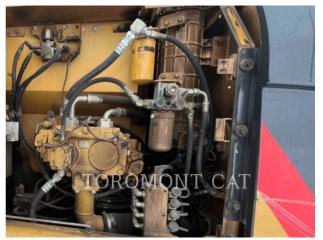

## Images

# **Additional Information**

| Manufacturer   | CATERPILLAR                                                                                                                                                                                                                                                                                                                                                                 |
|----------------|-----------------------------------------------------------------------------------------------------------------------------------------------------------------------------------------------------------------------------------------------------------------------------------------------------------------------------------------------------------------------------|
| Year           | 2013                                                                                                                                                                                                                                                                                                                                                                        |
| Hours          | 11,096 hours                                                                                                                                                                                                                                                                                                                                                                |
| Location       | OTTAWA, ON                                                                                                                                                                                                                                                                                                                                                                  |
| Serial number  | SPN01674                                                                                                                                                                                                                                                                                                                                                                    |
| Features       | <ul> <li>Air Conditioner</li> <li>Auxiliary Hydraulics Pressure - High Pressure</li> <li>Combined Hydraulics - Two Way</li> <li>Coupler - Quick</li> <li>Coupler Type - Hydraulic</li> <li>Engine Enclosures</li> <li>Lighting</li> <li>Mirrors</li> <li>Pilot Control</li> <li>Radio - AM FM Radio</li> <li>Thumb Type - Hydraulic</li> <li>Undercarriage, Long</li> </ul> |
| Inventory Type | Used                                                                                                                                                                                                                                                                                                                                                                        |
| Model Number   | 320DL                                                                                                                                                                                                                                                                                                                                                                       |
| Seller         | Toromont Cat                                                                                                                                                                                                                                                                                                                                                                |
| Deposit        | \$500.00 CAD                                                                                                                                                                                                                                                                                                                                                                |
|                |                                                                                                                                                                                                                                                                                                                                                                             |