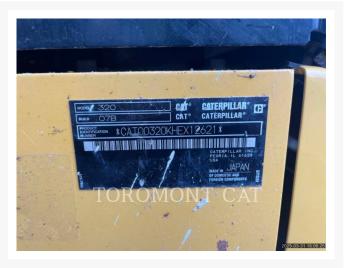

## **Images**

## **Additional Information**

| Manufacturer   | CATERPILLAR                                                                                                                                                                                                                                                                                                                                                                                                                                                       |
|----------------|-------------------------------------------------------------------------------------------------------------------------------------------------------------------------------------------------------------------------------------------------------------------------------------------------------------------------------------------------------------------------------------------------------------------------------------------------------------------|
| Year           | 2019                                                                                                                                                                                                                                                                                                                                                                                                                                                              |
| Hours          | 2,563 hours                                                                                                                                                                                                                                                                                                                                                                                                                                                       |
| Location       | Cambridge, ON                                                                                                                                                                                                                                                                                                                                                                                                                                                     |
| Serial number  | HEX12621                                                                                                                                                                                                                                                                                                                                                                                                                                                          |
| Features       | <ul> <li>Coupler</li> <li>Coupler Type</li> <li>Emissions Level - EPA - EPA TIER 4f</li> <li>Emissions Level - EU - IV</li> <li>Emissions Level - Japan - STEP 4 FINAL</li> <li>Engine Enclosures</li> <li>Lighting</li> <li>Mirrors</li> <li>Regulatory Status - CAT_Korea</li> <li>Regulatory Status -</li> <li>CAT_NR_EPA/CARB_MLIT_EU_R120_R96_China Export</li> <li>Thumb Type</li> <li>Ultra Low Sulfur Diesel Fuel</li> <li>Undercarriage, Long</li> </ul> |
| Inventory Type | Used                                                                                                                                                                                                                                                                                                                                                                                                                                                              |
| Model Number   | 320-07                                                                                                                                                                                                                                                                                                                                                                                                                                                            |
| Seller         | Toromont Cat                                                                                                                                                                                                                                                                                                                                                                                                                                                      |
| Deposit        | \$500.00 CAD                                                                                                                                                                                                                                                                                                                                                                                                                                                      |