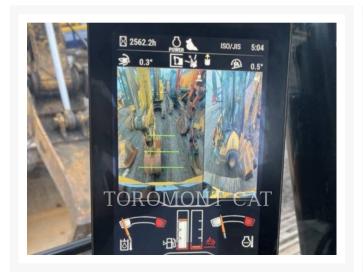

## **Images**

## **Additional Information**

| Manufacturer   | CATERPILLAR                                                                                                                                                                                                                                                                                                                                                                                                                                                       |
|----------------|-------------------------------------------------------------------------------------------------------------------------------------------------------------------------------------------------------------------------------------------------------------------------------------------------------------------------------------------------------------------------------------------------------------------------------------------------------------------|
| Year           | 2019                                                                                                                                                                                                                                                                                                                                                                                                                                                              |
| Hours          | 2,563 hours                                                                                                                                                                                                                                                                                                                                                                                                                                                       |
| Location       | Cambridge, ON                                                                                                                                                                                                                                                                                                                                                                                                                                                     |
| Serial number  | HEX12621                                                                                                                                                                                                                                                                                                                                                                                                                                                          |
| Features       | <ul> <li>Coupler</li> <li>Coupler Type</li> <li>Emissions Level - EPA - EPA TIER 4f</li> <li>Emissions Level - EU - IV</li> <li>Emissions Level - Japan - STEP 4 FINAL</li> <li>Engine Enclosures</li> <li>Lighting</li> <li>Mirrors</li> <li>Regulatory Status - CAT_Korea</li> <li>Regulatory Status -</li> <li>CAT_NR_EPA/CARB_MLIT_EU_R120_R96_China Export</li> <li>Thumb Type</li> <li>Ultra Low Sulfur Diesel Fuel</li> <li>Undercarriage, Long</li> </ul> |
| Inventory Type | Used                                                                                                                                                                                                                                                                                                                                                                                                                                                              |
| Model Number   | 320-07                                                                                                                                                                                                                                                                                                                                                                                                                                                            |
| Seller         | Toromont Cat                                                                                                                                                                                                                                                                                                                                                                                                                                                      |
| Deposit        | \$500.00 CAD                                                                                                                                                                                                                                                                                                                                                                                                                                                      |