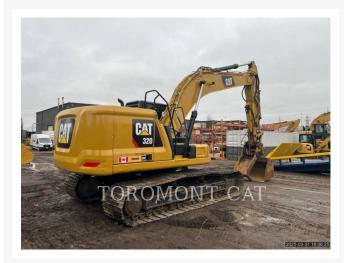

## **Images**

## **Additional Information**

| Manufacturer   | CATERPILLAR                                                                                                                                                                                                                                                                                                                                                                                                                                                       |
|----------------|-------------------------------------------------------------------------------------------------------------------------------------------------------------------------------------------------------------------------------------------------------------------------------------------------------------------------------------------------------------------------------------------------------------------------------------------------------------------|
| Year           | 2019                                                                                                                                                                                                                                                                                                                                                                                                                                                              |
| Hours          | 2,563 hours                                                                                                                                                                                                                                                                                                                                                                                                                                                       |
| Location       | Cambridge, ON                                                                                                                                                                                                                                                                                                                                                                                                                                                     |
| Serial number  | HEX12621                                                                                                                                                                                                                                                                                                                                                                                                                                                          |
| Features       | <ul> <li>Coupler</li> <li>Coupler Type</li> <li>Emissions Level - EPA - EPA TIER 4f</li> <li>Emissions Level - EU - IV</li> <li>Emissions Level - Japan - STEP 4 FINAL</li> <li>Engine Enclosures</li> <li>Lighting</li> <li>Mirrors</li> <li>Regulatory Status - CAT_Korea</li> <li>Regulatory Status -</li> <li>CAT_NR_EPA/CARB_MLIT_EU_R120_R96_China Export</li> <li>Thumb Type</li> <li>Ultra Low Sulfur Diesel Fuel</li> <li>Undercarriage, Long</li> </ul> |
| Inventory Type | Used                                                                                                                                                                                                                                                                                                                                                                                                                                                              |
| Model Number   | 320-07                                                                                                                                                                                                                                                                                                                                                                                                                                                            |
| Seller         | Toromont Cat                                                                                                                                                                                                                                                                                                                                                                                                                                                      |
| Deposit        | \$500.00 CAD                                                                                                                                                                                                                                                                                                                                                                                                                                                      |