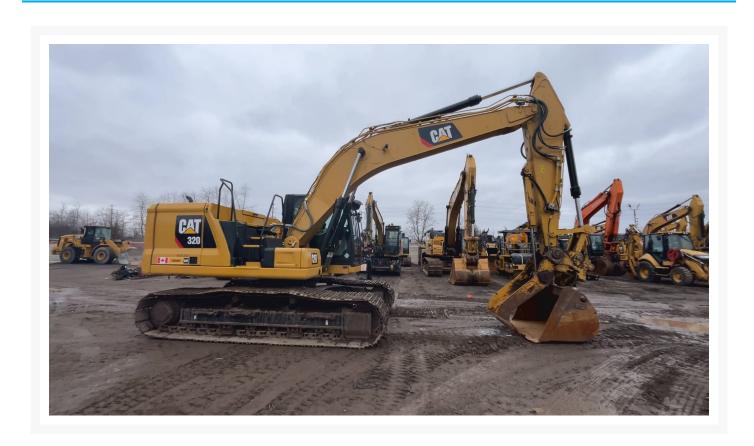

# 2019 CATERPILLAR 320 - 07

\$149,479.73 USD\*

USD price is for information only. Payment on the site is in Canadian

\$208,300.00

CAD

## **Additional Information**

| Manufacturer   | CATERPILLAR                                                                                                                                                                                                                                                                                                                                                                                                                                                       |
|----------------|-------------------------------------------------------------------------------------------------------------------------------------------------------------------------------------------------------------------------------------------------------------------------------------------------------------------------------------------------------------------------------------------------------------------------------------------------------------------|
| Year           | 2019                                                                                                                                                                                                                                                                                                                                                                                                                                                              |
| Hours          | 2,563 hours                                                                                                                                                                                                                                                                                                                                                                                                                                                       |
| Location       | Cambridge, ON                                                                                                                                                                                                                                                                                                                                                                                                                                                     |
| Serial number  | HEX12621                                                                                                                                                                                                                                                                                                                                                                                                                                                          |
| Features       | <ul> <li>Coupler</li> <li>Coupler Type</li> <li>Emissions Level - EPA - EPA TIER 4f</li> <li>Emissions Level - EU - IV</li> <li>Emissions Level - Japan - STEP 4 FINAL</li> <li>Engine Enclosures</li> <li>Lighting</li> <li>Mirrors</li> <li>Regulatory Status - CAT_Korea</li> <li>Regulatory Status -</li> <li>CAT_NR_EPA/CARB_MLIT_EU_R120_R96_China Export</li> <li>Thumb Type</li> <li>Ultra Low Sulfur Diesel Fuel</li> <li>Undercarriage, Long</li> </ul> |
| Inventory Type | Used                                                                                                                                                                                                                                                                                                                                                                                                                                                              |
| Model Number   | 320-07                                                                                                                                                                                                                                                                                                                                                                                                                                                            |
| Seller         | Toromont Cat                                                                                                                                                                                                                                                                                                                                                                                                                                                      |
| Deposit        | \$500.00 CAD                                                                                                                                                                                                                                                                                                                                                                                                                                                      |