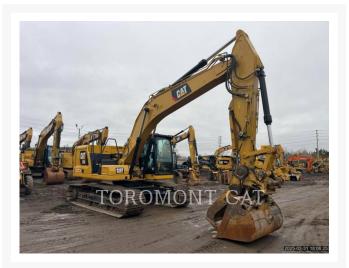

# 2019 CATERPILLAR 320 - 07

\$149,479.73 USD\*

USD price is for information only. Payment on the site is in Canadian

\$208,300.00

CAD

## **Additional Information**

| Manufacturer   | CATERPILLAR                                                                                                                                                                                                                                                                                                                                                                                                                                                       |
|----------------|-------------------------------------------------------------------------------------------------------------------------------------------------------------------------------------------------------------------------------------------------------------------------------------------------------------------------------------------------------------------------------------------------------------------------------------------------------------------|
| Year           | 2019                                                                                                                                                                                                                                                                                                                                                                                                                                                              |
| Hours          | 2,563 hours                                                                                                                                                                                                                                                                                                                                                                                                                                                       |
| Location       | Cambridge, ON                                                                                                                                                                                                                                                                                                                                                                                                                                                     |
| Serial number  | HEX12621                                                                                                                                                                                                                                                                                                                                                                                                                                                          |
| Features       | <ul> <li>Coupler</li> <li>Coupler Type</li> <li>Emissions Level - EPA - EPA TIER 4f</li> <li>Emissions Level - EU - IV</li> <li>Emissions Level - Japan - STEP 4 FINAL</li> <li>Engine Enclosures</li> <li>Lighting</li> <li>Mirrors</li> <li>Regulatory Status - CAT_Korea</li> <li>Regulatory Status -</li> <li>CAT_NR_EPA/CARB_MLIT_EU_R120_R96_China Export</li> <li>Thumb Type</li> <li>Ultra Low Sulfur Diesel Fuel</li> <li>Undercarriage, Long</li> </ul> |
| Inventory Type | Used                                                                                                                                                                                                                                                                                                                                                                                                                                                              |
| Model Number   | 320-07                                                                                                                                                                                                                                                                                                                                                                                                                                                            |
| Seller         | Toromont Cat                                                                                                                                                                                                                                                                                                                                                                                                                                                      |
| Deposit        | \$500.00 CAD                                                                                                                                                                                                                                                                                                                                                                                                                                                      |