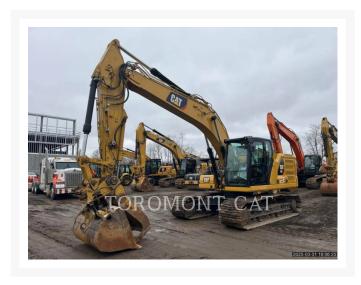

# 2019 CATERPILLAR 320 - 07

\$149,479.73 USD\*

USD price is for information only. Payment on the site is in Canadian

\$208,300.00

CAD

## **Additional Information**

| Manufacturer   | CATERPILLAR                                                                                                                                                                                                                                                                                                                                                                                                                                                       |
|----------------|-------------------------------------------------------------------------------------------------------------------------------------------------------------------------------------------------------------------------------------------------------------------------------------------------------------------------------------------------------------------------------------------------------------------------------------------------------------------|
| Year           | 2019                                                                                                                                                                                                                                                                                                                                                                                                                                                              |
| Hours          | 2,563 hours                                                                                                                                                                                                                                                                                                                                                                                                                                                       |
| Location       | Cambridge, ON                                                                                                                                                                                                                                                                                                                                                                                                                                                     |
| Serial number  | HEX12621                                                                                                                                                                                                                                                                                                                                                                                                                                                          |
| Features       | <ul> <li>Coupler</li> <li>Coupler Type</li> <li>Emissions Level - EPA - EPA TIER 4f</li> <li>Emissions Level - EU - IV</li> <li>Emissions Level - Japan - STEP 4 FINAL</li> <li>Engine Enclosures</li> <li>Lighting</li> <li>Mirrors</li> <li>Regulatory Status - CAT_Korea</li> <li>Regulatory Status -</li> <li>CAT_NR_EPA/CARB_MLIT_EU_R120_R96_China Export</li> <li>Thumb Type</li> <li>Ultra Low Sulfur Diesel Fuel</li> <li>Undercarriage, Long</li> </ul> |
| Inventory Type | Used                                                                                                                                                                                                                                                                                                                                                                                                                                                              |
| Model Number   | 320-07                                                                                                                                                                                                                                                                                                                                                                                                                                                            |
| Seller         | Toromont Cat                                                                                                                                                                                                                                                                                                                                                                                                                                                      |
| Deposit        | \$500.00 CAD                                                                                                                                                                                                                                                                                                                                                                                                                                                      |