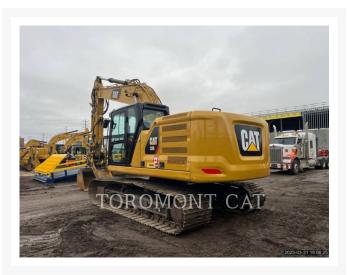

## **Images**

## **Additional Information**

| Manufacturer   | CATERPILLAR                                                                                                                                                                                                                                                                                                                                                                                                                                                       |
|----------------|-------------------------------------------------------------------------------------------------------------------------------------------------------------------------------------------------------------------------------------------------------------------------------------------------------------------------------------------------------------------------------------------------------------------------------------------------------------------|
| Year           | 2019                                                                                                                                                                                                                                                                                                                                                                                                                                                              |
| Hours          | 2,563 hours                                                                                                                                                                                                                                                                                                                                                                                                                                                       |
| Location       | Cambridge, ON                                                                                                                                                                                                                                                                                                                                                                                                                                                     |
| Serial number  | HEX12621                                                                                                                                                                                                                                                                                                                                                                                                                                                          |
| Features       | <ul> <li>Coupler</li> <li>Coupler Type</li> <li>Emissions Level - EPA - EPA TIER 4f</li> <li>Emissions Level - EU - IV</li> <li>Emissions Level - Japan - STEP 4 FINAL</li> <li>Engine Enclosures</li> <li>Lighting</li> <li>Mirrors</li> <li>Regulatory Status - CAT_Korea</li> <li>Regulatory Status -</li> <li>CAT_NR_EPA/CARB_MLIT_EU_R120_R96_China Export</li> <li>Thumb Type</li> <li>Ultra Low Sulfur Diesel Fuel</li> <li>Undercarriage, Long</li> </ul> |
| Inventory Type | Used                                                                                                                                                                                                                                                                                                                                                                                                                                                              |
| Model Number   | 320-07                                                                                                                                                                                                                                                                                                                                                                                                                                                            |
| Seller         | Toromont Cat                                                                                                                                                                                                                                                                                                                                                                                                                                                      |
| Deposit        | \$500.00 CAD                                                                                                                                                                                                                                                                                                                                                                                                                                                      |