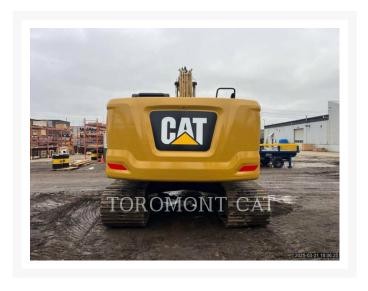

# 2019 CATERPILLAR 320 - 07

\$149,479.73 USD\*

USD price is for information only. Payment on the site is in Canadian

\$208,300.00

CAD

## **Additional Information**

| Manufacturer   | CATERPILLAR                                                                                                                                                                                                                                                                                                                                                                                                                                                       |
|----------------|-------------------------------------------------------------------------------------------------------------------------------------------------------------------------------------------------------------------------------------------------------------------------------------------------------------------------------------------------------------------------------------------------------------------------------------------------------------------|
| Year           | 2019                                                                                                                                                                                                                                                                                                                                                                                                                                                              |
| Hours          | 2,563 hours                                                                                                                                                                                                                                                                                                                                                                                                                                                       |
| Location       | Cambridge, ON                                                                                                                                                                                                                                                                                                                                                                                                                                                     |
| Serial number  | HEX12621                                                                                                                                                                                                                                                                                                                                                                                                                                                          |
| Features       | <ul> <li>Coupler</li> <li>Coupler Type</li> <li>Emissions Level - EPA - EPA TIER 4f</li> <li>Emissions Level - EU - IV</li> <li>Emissions Level - Japan - STEP 4 FINAL</li> <li>Engine Enclosures</li> <li>Lighting</li> <li>Mirrors</li> <li>Regulatory Status - CAT_Korea</li> <li>Regulatory Status -</li> <li>CAT_NR_EPA/CARB_MLIT_EU_R120_R96_China Export</li> <li>Thumb Type</li> <li>Ultra Low Sulfur Diesel Fuel</li> <li>Undercarriage, Long</li> </ul> |
| Inventory Type | Used                                                                                                                                                                                                                                                                                                                                                                                                                                                              |
| Model Number   | 320-07                                                                                                                                                                                                                                                                                                                                                                                                                                                            |
| Seller         | Toromont Cat                                                                                                                                                                                                                                                                                                                                                                                                                                                      |
| Deposit        | \$500.00 CAD                                                                                                                                                                                                                                                                                                                                                                                                                                                      |

### **FAQ**

The product images shown are for illustration purposes only and may not be an exact representation of the product. Depicted attachments may not be included. You are advised not to rely on the product image. Toromont reserves the right to change product images at any time without notice and without liability accruing to Toromont or the company selling the equipment.