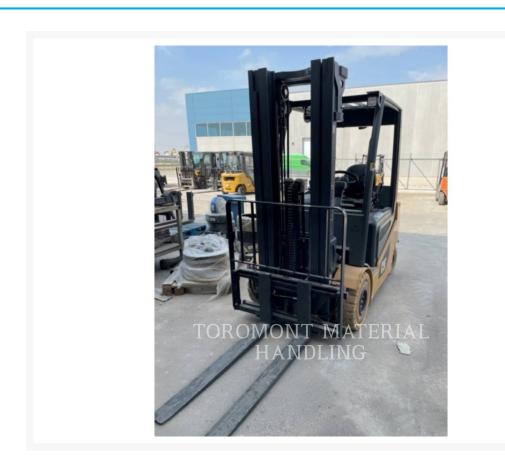

## **Additional Information**

| Manufacturer  Year  Hours  Location | CATERPILLAR LIFT 2020 2,531 hours Concord (Lift), ON                                                                                                                                                                                                                                                                                                                                                                                                                                                                 |
|-------------------------------------|----------------------------------------------------------------------------------------------------------------------------------------------------------------------------------------------------------------------------------------------------------------------------------------------------------------------------------------------------------------------------------------------------------------------------------------------------------------------------------------------------------------------|
|                                     |                                                                                                                                                                                                                                                                                                                                                                                                                                                                                                                      |
| Serial number                       | FN627632                                                                                                                                                                                                                                                                                                                                                                                                                                                                                                             |
| Features                            | <ul> <li>130" MFH / 90" OALH / 66" FFH Duplex Mast</li> <li>2 FRONT &amp; 2 REAR WORKING LIGHTS</li> <li>3 SECTION VALVE</li> <li>80V Battery and Charger</li> <li>AMBER STROBE LIGHT</li> <li>Back-up Alarm</li> <li>Capacity: 5000lb.</li> <li>Drive - 2 Wheel</li> <li>Engine Type - Electric</li> <li>FORKS 48"</li> <li>INTEGRAL SIDESHIFTER</li> <li>Lighting</li> <li>PANORAMIC REAR VIEW MIRROR</li> <li>Protection Warranty 90 Days / 500 Hours Whichever Comes First</li> <li>Tire Type - Solid</li> </ul> |
| Inventory Type                      | Used                                                                                                                                                                                                                                                                                                                                                                                                                                                                                                                 |
| Model Number                        | 2EP5000                                                                                                                                                                                                                                                                                                                                                                                                                                                                                                              |
| Seller                              | Toromont Material Handling                                                                                                                                                                                                                                                                                                                                                                                                                                                                                           |
| Deposit                             | \$500.00 CAD                                                                                                                                                                                                                                                                                                                                                                                                                                                                                                         |
|                                     |                                                                                                                                                                                                                                                                                                                                                                                                                                                                                                                      |