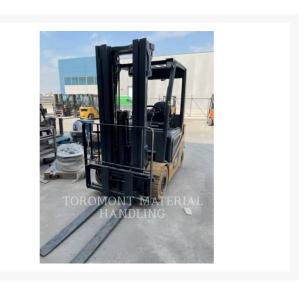

## **Additional Information**

| Manufacturer  Year  Hours  Location | CATERPILLAR LIFT 2020 2,531 hours Concord (Lift), ON                                                                                                                                                                                                                                                                                                                                                                                                                                                                 |
|-------------------------------------|----------------------------------------------------------------------------------------------------------------------------------------------------------------------------------------------------------------------------------------------------------------------------------------------------------------------------------------------------------------------------------------------------------------------------------------------------------------------------------------------------------------------|
|                                     |                                                                                                                                                                                                                                                                                                                                                                                                                                                                                                                      |
| Serial number                       | FN627632                                                                                                                                                                                                                                                                                                                                                                                                                                                                                                             |
| Features                            | <ul> <li>130" MFH / 90" OALH / 66" FFH Duplex Mast</li> <li>2 FRONT &amp; 2 REAR WORKING LIGHTS</li> <li>3 SECTION VALVE</li> <li>80V Battery and Charger</li> <li>AMBER STROBE LIGHT</li> <li>Back-up Alarm</li> <li>Capacity: 5000lb.</li> <li>Drive - 2 Wheel</li> <li>Engine Type - Electric</li> <li>FORKS 48"</li> <li>INTEGRAL SIDESHIFTER</li> <li>Lighting</li> <li>PANORAMIC REAR VIEW MIRROR</li> <li>Protection Warranty 90 Days / 500 Hours Whichever Comes First</li> <li>Tire Type - Solid</li> </ul> |
| Inventory Type                      | Used                                                                                                                                                                                                                                                                                                                                                                                                                                                                                                                 |
| Model Number                        | 2EP5000                                                                                                                                                                                                                                                                                                                                                                                                                                                                                                              |
| Seller                              | Toromont Material Handling                                                                                                                                                                                                                                                                                                                                                                                                                                                                                           |
| Deposit                             | \$500.00 CAD                                                                                                                                                                                                                                                                                                                                                                                                                                                                                                         |
|                                     |                                                                                                                                                                                                                                                                                                                                                                                                                                                                                                                      |