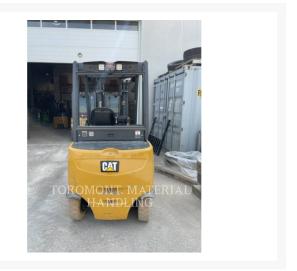

## **Additional Information**

| Manufacturer  Year  Hours  Location | CATERPILLAR LIFT 2020 2,531 hours Concord (Lift), ON                                                                                                                                                                                                                                                                                                                                                                                                                                                                 |
|-------------------------------------|----------------------------------------------------------------------------------------------------------------------------------------------------------------------------------------------------------------------------------------------------------------------------------------------------------------------------------------------------------------------------------------------------------------------------------------------------------------------------------------------------------------------|
|                                     |                                                                                                                                                                                                                                                                                                                                                                                                                                                                                                                      |
| Serial number                       | FN627632                                                                                                                                                                                                                                                                                                                                                                                                                                                                                                             |
| Features                            | <ul> <li>130" MFH / 90" OALH / 66" FFH Duplex Mast</li> <li>2 FRONT &amp; 2 REAR WORKING LIGHTS</li> <li>3 SECTION VALVE</li> <li>80V Battery and Charger</li> <li>AMBER STROBE LIGHT</li> <li>Back-up Alarm</li> <li>Capacity: 5000lb.</li> <li>Drive - 2 Wheel</li> <li>Engine Type - Electric</li> <li>FORKS 48"</li> <li>INTEGRAL SIDESHIFTER</li> <li>Lighting</li> <li>PANORAMIC REAR VIEW MIRROR</li> <li>Protection Warranty 90 Days / 500 Hours Whichever Comes First</li> <li>Tire Type - Solid</li> </ul> |
| Inventory Type                      | Used                                                                                                                                                                                                                                                                                                                                                                                                                                                                                                                 |
| Model Number                        | 2EP5000                                                                                                                                                                                                                                                                                                                                                                                                                                                                                                              |
| Seller                              | Toromont Material Handling                                                                                                                                                                                                                                                                                                                                                                                                                                                                                           |
| Deposit                             | \$500.00 CAD                                                                                                                                                                                                                                                                                                                                                                                                                                                                                                         |
|                                     |                                                                                                                                                                                                                                                                                                                                                                                                                                                                                                                      |