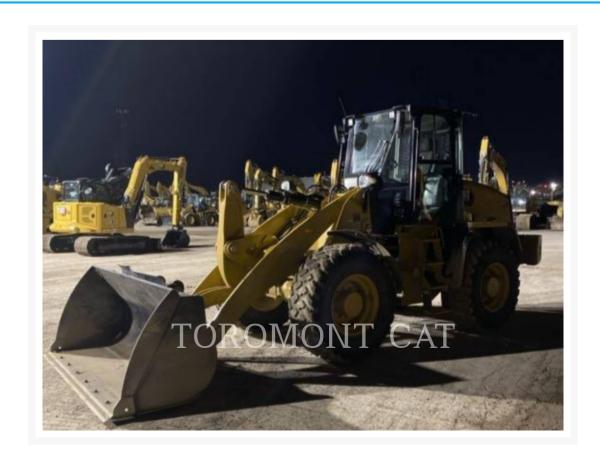

# 2021 CATERPILLAR 914 - 14

\$135,557.95 USD\*

USD price is for information only. Payment on the site is in Canadian

\$188,900.00 CAD

## **Additional Information**

| Manufacturer   | CATERPILLAR                                                                                                                                                                                                                                                                                                                                                                                                                                                                                                                                                                                                                    |
|----------------|--------------------------------------------------------------------------------------------------------------------------------------------------------------------------------------------------------------------------------------------------------------------------------------------------------------------------------------------------------------------------------------------------------------------------------------------------------------------------------------------------------------------------------------------------------------------------------------------------------------------------------|
| Year           | 2021                                                                                                                                                                                                                                                                                                                                                                                                                                                                                                                                                                                                                           |
| Hours          | 732 hours                                                                                                                                                                                                                                                                                                                                                                                                                                                                                                                                                                                                                      |
| Location       | London, ON                                                                                                                                                                                                                                                                                                                                                                                                                                                                                                                                                                                                                     |
| Serial number  | JC300558                                                                                                                                                                                                                                                                                                                                                                                                                                                                                                                                                                                                                       |
| Features       | <ul> <li>Air Conditioner</li> <li>Auxiliary Hydraulics - 3rd Valve</li> <li>Auxiliary Hydraulics Pressure - High Pressure</li> <li>Beacon</li> <li>Bucket</li> <li>Counterweight</li> <li>Coupler</li> <li>Coupler Type - Hydraulic</li> <li>Differential Lock</li> <li>Engine Enclosures</li> <li>Lift - High</li> <li>Lighting</li> <li>Mirrors</li> <li>POWERTRAIN, HI RIMPULL, 24MPH</li> <li>Product Link</li> <li>Radio - AM FM Radio</li> <li>Ride Control</li> <li>ROPS - Enclosed</li> <li>Steering Type - Wheel</li> <li>Ultra Low Sulfur Diesel Fuel</li> <li>Vital Information Management System (VIMS)</li> </ul> |
| Inventory Type | Used                                                                                                                                                                                                                                                                                                                                                                                                                                                                                                                                                                                                                           |
| Model Number   | 914-14                                                                                                                                                                                                                                                                                                                                                                                                                                                                                                                                                                                                                         |
| Seller         | Toromont Cat                                                                                                                                                                                                                                                                                                                                                                                                                                                                                                                                                                                                                   |
| Deposit        | \$500.00 CAD                                                                                                                                                                                                                                                                                                                                                                                                                                                                                                                                                                                                                   |
|                |                                                                                                                                                                                                                                                                                                                                                                                                                                                                                                                                                                                                                                |

### **FAQ**

The product images shown are for illustration purposes only and may not be an exact representation of the product. Depicted attachments may not be included. You are advised not to rely on the product image. Toromont reserves the right to change product images at any time without notice and without liability accruing to Toromont or the company selling the equipment.