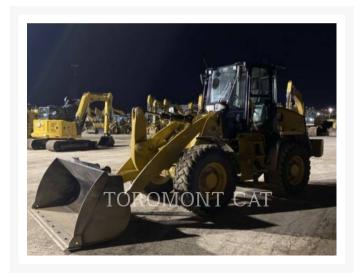

# 2021 CATERPILLAR 914 - 14

\$135,557.95 USD\*

USD price is for information only. Payment on the site is in Canadian

\$188,900.00 CAD

## **Additional Information**

| Manufacturer   | CATERPILLAR                                                                                                                                                                                                                                                                                                                                                                                                                                                                                                                                                                                                                    |
|----------------|--------------------------------------------------------------------------------------------------------------------------------------------------------------------------------------------------------------------------------------------------------------------------------------------------------------------------------------------------------------------------------------------------------------------------------------------------------------------------------------------------------------------------------------------------------------------------------------------------------------------------------|
| Year           | 2021                                                                                                                                                                                                                                                                                                                                                                                                                                                                                                                                                                                                                           |
| Hours          | 732 hours                                                                                                                                                                                                                                                                                                                                                                                                                                                                                                                                                                                                                      |
| Location       | London, ON                                                                                                                                                                                                                                                                                                                                                                                                                                                                                                                                                                                                                     |
| Serial number  | JC300558                                                                                                                                                                                                                                                                                                                                                                                                                                                                                                                                                                                                                       |
| Features       | <ul> <li>Air Conditioner</li> <li>Auxiliary Hydraulics - 3rd Valve</li> <li>Auxiliary Hydraulics Pressure - High Pressure</li> <li>Beacon</li> <li>Bucket</li> <li>Counterweight</li> <li>Coupler</li> <li>Coupler Type - Hydraulic</li> <li>Differential Lock</li> <li>Engine Enclosures</li> <li>Lift - High</li> <li>Lighting</li> <li>Mirrors</li> <li>POWERTRAIN, HI RIMPULL, 24MPH</li> <li>Product Link</li> <li>Radio - AM FM Radio</li> <li>Ride Control</li> <li>ROPS - Enclosed</li> <li>Steering Type - Wheel</li> <li>Ultra Low Sulfur Diesel Fuel</li> <li>Vital Information Management System (VIMS)</li> </ul> |
| Inventory Type | Used                                                                                                                                                                                                                                                                                                                                                                                                                                                                                                                                                                                                                           |
| Model Number   | 914-14                                                                                                                                                                                                                                                                                                                                                                                                                                                                                                                                                                                                                         |
| Seller         | Toromont Cat                                                                                                                                                                                                                                                                                                                                                                                                                                                                                                                                                                                                                   |
| Deposit        | \$500.00 CAD                                                                                                                                                                                                                                                                                                                                                                                                                                                                                                                                                                                                                   |
|                |                                                                                                                                                                                                                                                                                                                                                                                                                                                                                                                                                                                                                                |

### **FAQ**

The product images shown are for illustration purposes only and may not be an exact representation of the product. Depicted attachments may not be included. You are advised not to rely on the product image. Toromont reserves the right to change product images at any time without notice and without liability accruing to Toromont or the company selling the equipment.