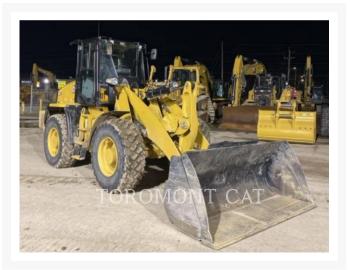

## **Additional Information**

| Manufacturer   | CATERPILLAR                                                                                                                                                                                                                                                                                                                                                                                                                                                                                                                                                                                                                    |
|----------------|--------------------------------------------------------------------------------------------------------------------------------------------------------------------------------------------------------------------------------------------------------------------------------------------------------------------------------------------------------------------------------------------------------------------------------------------------------------------------------------------------------------------------------------------------------------------------------------------------------------------------------|
| Year           | 2021                                                                                                                                                                                                                                                                                                                                                                                                                                                                                                                                                                                                                           |
| Hours          | 732 hours                                                                                                                                                                                                                                                                                                                                                                                                                                                                                                                                                                                                                      |
| Location       | London, ON                                                                                                                                                                                                                                                                                                                                                                                                                                                                                                                                                                                                                     |
| Serial number  | JC300558                                                                                                                                                                                                                                                                                                                                                                                                                                                                                                                                                                                                                       |
| Features       | <ul> <li>Air Conditioner</li> <li>Auxiliary Hydraulics - 3rd Valve</li> <li>Auxiliary Hydraulics Pressure - High Pressure</li> <li>Beacon</li> <li>Bucket</li> <li>Counterweight</li> <li>Coupler</li> <li>Coupler Type - Hydraulic</li> <li>Differential Lock</li> <li>Engine Enclosures</li> <li>Lift - High</li> <li>Lighting</li> <li>Mirrors</li> <li>POWERTRAIN, HI RIMPULL, 24MPH</li> <li>Product Link</li> <li>Radio - AM FM Radio</li> <li>Ride Control</li> <li>ROPS - Enclosed</li> <li>Steering Type - Wheel</li> <li>Ultra Low Sulfur Diesel Fuel</li> <li>Vital Information Management System (VIMS)</li> </ul> |
| Inventory Type | Used                                                                                                                                                                                                                                                                                                                                                                                                                                                                                                                                                                                                                           |
| Model Number   | 914-14                                                                                                                                                                                                                                                                                                                                                                                                                                                                                                                                                                                                                         |
| Seller         | Toromont Cat                                                                                                                                                                                                                                                                                                                                                                                                                                                                                                                                                                                                                   |
| Deposit        | \$500.00 CAD                                                                                                                                                                                                                                                                                                                                                                                                                                                                                                                                                                                                                   |
|                |                                                                                                                                                                                                                                                                                                                                                                                                                                                                                                                                                                                                                                |