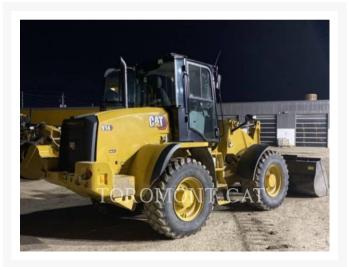

## **Additional Information**

| Manufacturer   | CATERPILLAR                                                                                                                                                                                                                                                                                                                                                                                                                                                                                                                                                                                                                    |
|----------------|--------------------------------------------------------------------------------------------------------------------------------------------------------------------------------------------------------------------------------------------------------------------------------------------------------------------------------------------------------------------------------------------------------------------------------------------------------------------------------------------------------------------------------------------------------------------------------------------------------------------------------|
| Year           | 2021                                                                                                                                                                                                                                                                                                                                                                                                                                                                                                                                                                                                                           |
| Hours          | 732 hours                                                                                                                                                                                                                                                                                                                                                                                                                                                                                                                                                                                                                      |
| Location       | London, ON                                                                                                                                                                                                                                                                                                                                                                                                                                                                                                                                                                                                                     |
| Serial number  | JC300558                                                                                                                                                                                                                                                                                                                                                                                                                                                                                                                                                                                                                       |
| Features       | <ul> <li>Air Conditioner</li> <li>Auxiliary Hydraulics - 3rd Valve</li> <li>Auxiliary Hydraulics Pressure - High Pressure</li> <li>Beacon</li> <li>Bucket</li> <li>Counterweight</li> <li>Coupler</li> <li>Coupler Type - Hydraulic</li> <li>Differential Lock</li> <li>Engine Enclosures</li> <li>Lift - High</li> <li>Lighting</li> <li>Mirrors</li> <li>POWERTRAIN, HI RIMPULL, 24MPH</li> <li>Product Link</li> <li>Radio - AM FM Radio</li> <li>Ride Control</li> <li>ROPS - Enclosed</li> <li>Steering Type - Wheel</li> <li>Ultra Low Sulfur Diesel Fuel</li> <li>Vital Information Management System (VIMS)</li> </ul> |
| Inventory Type | Used                                                                                                                                                                                                                                                                                                                                                                                                                                                                                                                                                                                                                           |
| Model Number   | 914-14                                                                                                                                                                                                                                                                                                                                                                                                                                                                                                                                                                                                                         |
| Seller         | Toromont Cat                                                                                                                                                                                                                                                                                                                                                                                                                                                                                                                                                                                                                   |
| Deposit        | \$500.00 CAD                                                                                                                                                                                                                                                                                                                                                                                                                                                                                                                                                                                                                   |
|                |                                                                                                                                                                                                                                                                                                                                                                                                                                                                                                                                                                                                                                |