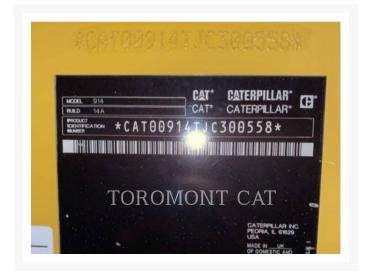

## **Additional Information**

| Manufacturer   | CATERPILLAR                                                                                                                                                                                                                                                                                                                                                                                                                                                                                                                                                                                                                    |
|----------------|--------------------------------------------------------------------------------------------------------------------------------------------------------------------------------------------------------------------------------------------------------------------------------------------------------------------------------------------------------------------------------------------------------------------------------------------------------------------------------------------------------------------------------------------------------------------------------------------------------------------------------|
| Year           | 2021                                                                                                                                                                                                                                                                                                                                                                                                                                                                                                                                                                                                                           |
| Hours          | 732 hours                                                                                                                                                                                                                                                                                                                                                                                                                                                                                                                                                                                                                      |
| Location       | London, ON                                                                                                                                                                                                                                                                                                                                                                                                                                                                                                                                                                                                                     |
| Serial number  | JC300558                                                                                                                                                                                                                                                                                                                                                                                                                                                                                                                                                                                                                       |
| Features       | <ul> <li>Air Conditioner</li> <li>Auxiliary Hydraulics - 3rd Valve</li> <li>Auxiliary Hydraulics Pressure - High Pressure</li> <li>Beacon</li> <li>Bucket</li> <li>Counterweight</li> <li>Coupler</li> <li>Coupler Type - Hydraulic</li> <li>Differential Lock</li> <li>Engine Enclosures</li> <li>Lift - High</li> <li>Lighting</li> <li>Mirrors</li> <li>POWERTRAIN, HI RIMPULL, 24MPH</li> <li>Product Link</li> <li>Radio - AM FM Radio</li> <li>Ride Control</li> <li>ROPS - Enclosed</li> <li>Steering Type - Wheel</li> <li>Ultra Low Sulfur Diesel Fuel</li> <li>Vital Information Management System (VIMS)</li> </ul> |
| Inventory Type | Used                                                                                                                                                                                                                                                                                                                                                                                                                                                                                                                                                                                                                           |
| Model Number   | 914-14                                                                                                                                                                                                                                                                                                                                                                                                                                                                                                                                                                                                                         |
| Seller         | Toromont Cat                                                                                                                                                                                                                                                                                                                                                                                                                                                                                                                                                                                                                   |
| Deposit        | \$500.00 CAD                                                                                                                                                                                                                                                                                                                                                                                                                                                                                                                                                                                                                   |
|                |                                                                                                                                                                                                                                                                                                                                                                                                                                                                                                                                                                                                                                |