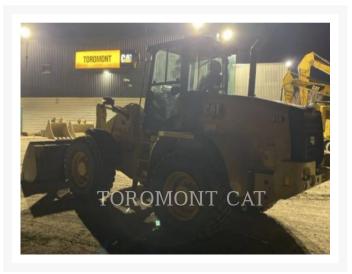

## **Additional Information**

| Manufacturer   | CATERPILLAR                                                                                                                                                                                                                                                                                                                                                                                                                                                                                                                                                                                                                    |
|----------------|--------------------------------------------------------------------------------------------------------------------------------------------------------------------------------------------------------------------------------------------------------------------------------------------------------------------------------------------------------------------------------------------------------------------------------------------------------------------------------------------------------------------------------------------------------------------------------------------------------------------------------|
| Year           | 2021                                                                                                                                                                                                                                                                                                                                                                                                                                                                                                                                                                                                                           |
| Hours          | 732 hours                                                                                                                                                                                                                                                                                                                                                                                                                                                                                                                                                                                                                      |
| Location       | London, ON                                                                                                                                                                                                                                                                                                                                                                                                                                                                                                                                                                                                                     |
| Serial number  | JC300558                                                                                                                                                                                                                                                                                                                                                                                                                                                                                                                                                                                                                       |
| Features       | <ul> <li>Air Conditioner</li> <li>Auxiliary Hydraulics - 3rd Valve</li> <li>Auxiliary Hydraulics Pressure - High Pressure</li> <li>Beacon</li> <li>Bucket</li> <li>Counterweight</li> <li>Coupler</li> <li>Coupler Type - Hydraulic</li> <li>Differential Lock</li> <li>Engine Enclosures</li> <li>Lift - High</li> <li>Lighting</li> <li>Mirrors</li> <li>POWERTRAIN, HI RIMPULL, 24MPH</li> <li>Product Link</li> <li>Radio - AM FM Radio</li> <li>Ride Control</li> <li>ROPS - Enclosed</li> <li>Steering Type - Wheel</li> <li>Ultra Low Sulfur Diesel Fuel</li> <li>Vital Information Management System (VIMS)</li> </ul> |
| Inventory Type | Used                                                                                                                                                                                                                                                                                                                                                                                                                                                                                                                                                                                                                           |
| Model Number   | 914-14                                                                                                                                                                                                                                                                                                                                                                                                                                                                                                                                                                                                                         |
| Seller         | Toromont Cat                                                                                                                                                                                                                                                                                                                                                                                                                                                                                                                                                                                                                   |
| Deposit        | \$500.00 CAD                                                                                                                                                                                                                                                                                                                                                                                                                                                                                                                                                                                                                   |
|                |                                                                                                                                                                                                                                                                                                                                                                                                                                                                                                                                                                                                                                |