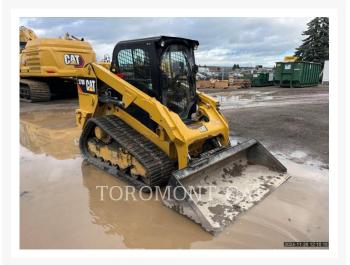

## **Additional Information**

| Manufacturer   | CATERPILLAR                                                                                                                                                                                                                                                                                                                                                                                                                                                                                                   |
|----------------|---------------------------------------------------------------------------------------------------------------------------------------------------------------------------------------------------------------------------------------------------------------------------------------------------------------------------------------------------------------------------------------------------------------------------------------------------------------------------------------------------------------|
| Year           | 2018                                                                                                                                                                                                                                                                                                                                                                                                                                                                                                          |
| Hours          | 1,512 hours                                                                                                                                                                                                                                                                                                                                                                                                                                                                                                   |
| Location       | Hamilton, ON                                                                                                                                                                                                                                                                                                                                                                                                                                                                                                  |
| Serial number  | GTL06408                                                                                                                                                                                                                                                                                                                                                                                                                                                                                                      |
| Stock number   | MC056540                                                                                                                                                                                                                                                                                                                                                                                                                                                                                                      |
| Features       | <ul> <li>2 Speed Travel</li> <li>Air Conditioner</li> <li>Auxiliary Hydraulics Flow - High Flow</li> <li>Bucket</li> <li>Coupler Type - Hydraulic</li> <li>Emissions Level - EPA - Tier4</li> <li>Emissions Level - EU - Stage3b</li> <li>Emissions Level - Japan - 2014 Regulation</li> <li>Emissions Level - Korea - Korea-Tier4</li> <li>Emissions Level - Switzerland - Switzerland</li> <li>Heater / Defroster</li> <li>Lighting</li> <li>Self Leveling</li> <li>Ultra Low Sulfur Diesel Fuel</li> </ul> |
| Inventory Type | Used                                                                                                                                                                                                                                                                                                                                                                                                                                                                                                          |
| Model Number   | 279D                                                                                                                                                                                                                                                                                                                                                                                                                                                                                                          |
| Seller         | Toromont Cat                                                                                                                                                                                                                                                                                                                                                                                                                                                                                                  |
| Deposit        | \$500.00 CAD                                                                                                                                                                                                                                                                                                                                                                                                                                                                                                  |
|                |                                                                                                                                                                                                                                                                                                                                                                                                                                                                                                               |