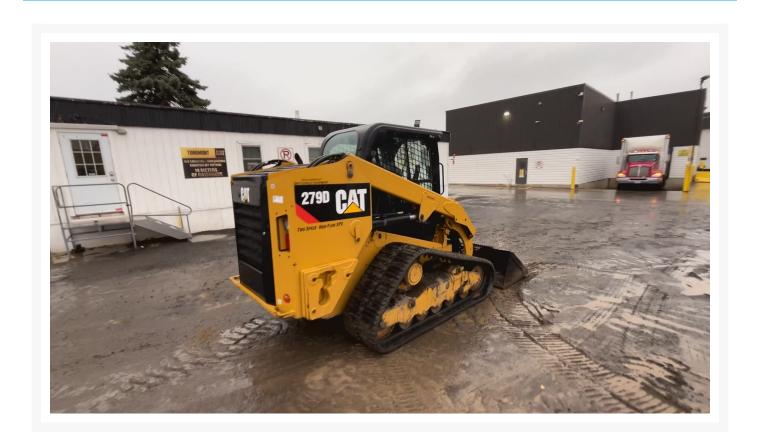

# 2018 CATERPILLAR 279D

\$53,821.31 USD\*

USD price is for information

only. Payment

on the site is

dollars

\$75,000.00

CAD

## **Additional Information**

| Manufacturer   | CATERPILLAR                                                                                                                                                                                                                                                                                                                                                                                                                                                                                                   |
|----------------|---------------------------------------------------------------------------------------------------------------------------------------------------------------------------------------------------------------------------------------------------------------------------------------------------------------------------------------------------------------------------------------------------------------------------------------------------------------------------------------------------------------|
| Year           | 2018                                                                                                                                                                                                                                                                                                                                                                                                                                                                                                          |
| Hours          | 1,512 hours                                                                                                                                                                                                                                                                                                                                                                                                                                                                                                   |
| Location       | Hamilton, ON                                                                                                                                                                                                                                                                                                                                                                                                                                                                                                  |
| Serial number  | GTL06408                                                                                                                                                                                                                                                                                                                                                                                                                                                                                                      |
| Stock number   | MC056540                                                                                                                                                                                                                                                                                                                                                                                                                                                                                                      |
| Features       | <ul> <li>2 Speed Travel</li> <li>Air Conditioner</li> <li>Auxiliary Hydraulics Flow - High Flow</li> <li>Bucket</li> <li>Coupler Type - Hydraulic</li> <li>Emissions Level - EPA - Tier4</li> <li>Emissions Level - EU - Stage3b</li> <li>Emissions Level - Japan - 2014 Regulation</li> <li>Emissions Level - Korea - Korea-Tier4</li> <li>Emissions Level - Switzerland - Switzerland</li> <li>Heater / Defroster</li> <li>Lighting</li> <li>Self Leveling</li> <li>Ultra Low Sulfur Diesel Fuel</li> </ul> |
| Inventory Type | Used                                                                                                                                                                                                                                                                                                                                                                                                                                                                                                          |
| Model Number   | 279D                                                                                                                                                                                                                                                                                                                                                                                                                                                                                                          |
| Seller         | Toromont Cat                                                                                                                                                                                                                                                                                                                                                                                                                                                                                                  |
| Deposit        | \$500.00 CAD                                                                                                                                                                                                                                                                                                                                                                                                                                                                                                  |
|                |                                                                                                                                                                                                                                                                                                                                                                                                                                                                                                               |