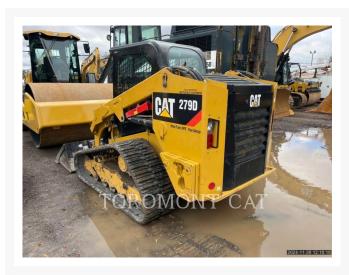

## **Additional Information**

| Manufacturer   | CATERPILLAR                                                                                                                                                                                                                                                                                                                                                                                                                                                                                                   |
|----------------|---------------------------------------------------------------------------------------------------------------------------------------------------------------------------------------------------------------------------------------------------------------------------------------------------------------------------------------------------------------------------------------------------------------------------------------------------------------------------------------------------------------|
| Year           | 2018                                                                                                                                                                                                                                                                                                                                                                                                                                                                                                          |
| Hours          | 1,512 hours                                                                                                                                                                                                                                                                                                                                                                                                                                                                                                   |
| Location       | Hamilton, ON                                                                                                                                                                                                                                                                                                                                                                                                                                                                                                  |
| Serial number  | GTL06408                                                                                                                                                                                                                                                                                                                                                                                                                                                                                                      |
| Stock number   | MC056540                                                                                                                                                                                                                                                                                                                                                                                                                                                                                                      |
| Features       | <ul> <li>2 Speed Travel</li> <li>Air Conditioner</li> <li>Auxiliary Hydraulics Flow - High Flow</li> <li>Bucket</li> <li>Coupler Type - Hydraulic</li> <li>Emissions Level - EPA - Tier4</li> <li>Emissions Level - EU - Stage3b</li> <li>Emissions Level - Japan - 2014 Regulation</li> <li>Emissions Level - Korea - Korea-Tier4</li> <li>Emissions Level - Switzerland - Switzerland</li> <li>Heater / Defroster</li> <li>Lighting</li> <li>Self Leveling</li> <li>Ultra Low Sulfur Diesel Fuel</li> </ul> |
| Inventory Type | Used                                                                                                                                                                                                                                                                                                                                                                                                                                                                                                          |
| Model Number   | 279D                                                                                                                                                                                                                                                                                                                                                                                                                                                                                                          |
| Seller         | Toromont Cat                                                                                                                                                                                                                                                                                                                                                                                                                                                                                                  |
| Deposit        | \$500.00 CAD                                                                                                                                                                                                                                                                                                                                                                                                                                                                                                  |
|                |                                                                                                                                                                                                                                                                                                                                                                                                                                                                                                               |