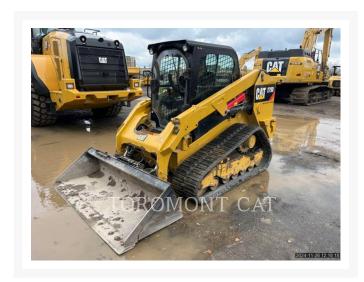

# 2018 CATERPILLAR 279D

\$53,821.31 USD\*

USD price is for information

only. Payment

on the site is

dollars

\$75,000.00

CAD

## **Additional Information**

| Manufacturer   | CATERPILLAR                                                                                                                                                                                                                                                                                                                                                                                                                                                                                                   |
|----------------|---------------------------------------------------------------------------------------------------------------------------------------------------------------------------------------------------------------------------------------------------------------------------------------------------------------------------------------------------------------------------------------------------------------------------------------------------------------------------------------------------------------|
| Year           | 2018                                                                                                                                                                                                                                                                                                                                                                                                                                                                                                          |
| Hours          | 1,512 hours                                                                                                                                                                                                                                                                                                                                                                                                                                                                                                   |
| Location       | Hamilton, ON                                                                                                                                                                                                                                                                                                                                                                                                                                                                                                  |
| Serial number  | GTL06408                                                                                                                                                                                                                                                                                                                                                                                                                                                                                                      |
| Stock number   | MC056540                                                                                                                                                                                                                                                                                                                                                                                                                                                                                                      |
| Features       | <ul> <li>2 Speed Travel</li> <li>Air Conditioner</li> <li>Auxiliary Hydraulics Flow - High Flow</li> <li>Bucket</li> <li>Coupler Type - Hydraulic</li> <li>Emissions Level - EPA - Tier4</li> <li>Emissions Level - EU - Stage3b</li> <li>Emissions Level - Japan - 2014 Regulation</li> <li>Emissions Level - Korea - Korea-Tier4</li> <li>Emissions Level - Switzerland - Switzerland</li> <li>Heater / Defroster</li> <li>Lighting</li> <li>Self Leveling</li> <li>Ultra Low Sulfur Diesel Fuel</li> </ul> |
| Inventory Type | Used                                                                                                                                                                                                                                                                                                                                                                                                                                                                                                          |
| Model Number   | 279D                                                                                                                                                                                                                                                                                                                                                                                                                                                                                                          |
| Seller         | Toromont Cat                                                                                                                                                                                                                                                                                                                                                                                                                                                                                                  |
| Deposit        | \$500.00 CAD                                                                                                                                                                                                                                                                                                                                                                                                                                                                                                  |
|                |                                                                                                                                                                                                                                                                                                                                                                                                                                                                                                               |