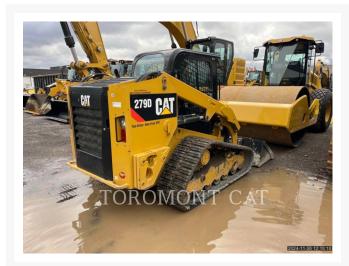

## **Additional Information**

| Manufacturer   | CATERPILLAR                                                                                                                                                                                                                                                                                                                                                                                                                                                                                                   |
|----------------|---------------------------------------------------------------------------------------------------------------------------------------------------------------------------------------------------------------------------------------------------------------------------------------------------------------------------------------------------------------------------------------------------------------------------------------------------------------------------------------------------------------|
| Year           | 2018                                                                                                                                                                                                                                                                                                                                                                                                                                                                                                          |
| Hours          | 1,512 hours                                                                                                                                                                                                                                                                                                                                                                                                                                                                                                   |
| Location       | Hamilton, ON                                                                                                                                                                                                                                                                                                                                                                                                                                                                                                  |
| Serial number  | GTL06408                                                                                                                                                                                                                                                                                                                                                                                                                                                                                                      |
| Stock number   | MC056540                                                                                                                                                                                                                                                                                                                                                                                                                                                                                                      |
| Features       | <ul> <li>2 Speed Travel</li> <li>Air Conditioner</li> <li>Auxiliary Hydraulics Flow - High Flow</li> <li>Bucket</li> <li>Coupler Type - Hydraulic</li> <li>Emissions Level - EPA - Tier4</li> <li>Emissions Level - EU - Stage3b</li> <li>Emissions Level - Japan - 2014 Regulation</li> <li>Emissions Level - Korea - Korea-Tier4</li> <li>Emissions Level - Switzerland - Switzerland</li> <li>Heater / Defroster</li> <li>Lighting</li> <li>Self Leveling</li> <li>Ultra Low Sulfur Diesel Fuel</li> </ul> |
| Inventory Type | Used                                                                                                                                                                                                                                                                                                                                                                                                                                                                                                          |
| Model Number   | 279D                                                                                                                                                                                                                                                                                                                                                                                                                                                                                                          |
| Seller         | Toromont Cat                                                                                                                                                                                                                                                                                                                                                                                                                                                                                                  |
| Deposit        | \$500.00 CAD                                                                                                                                                                                                                                                                                                                                                                                                                                                                                                  |
|                |                                                                                                                                                                                                                                                                                                                                                                                                                                                                                                               |