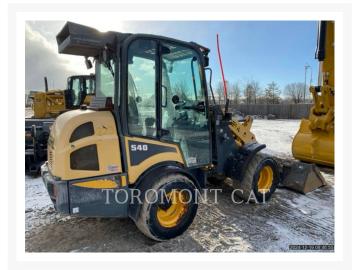

# **2014 GEHL AL540**

\$14,711.16 USD\*

USD price is for information only. Payment on the site is in Canadian dollars

\$20,500.00 CAD

#### **Additional Information**

| Manufacturer   | GEHL                                                                                                                                                                                                                                                              |
|----------------|-------------------------------------------------------------------------------------------------------------------------------------------------------------------------------------------------------------------------------------------------------------------|
| Year           | 2014                                                                                                                                                                                                                                                              |
| Hours          | 4,520 hours                                                                                                                                                                                                                                                       |
| Location       | OTTAWA, ON                                                                                                                                                                                                                                                        |
| Serial number  | GHLAL500A00051460                                                                                                                                                                                                                                                 |
| Features       | <ul> <li>Auxiliary Hydraulics</li> <li>Boom, GP</li> <li>Bucket</li> <li>Combined Hydraulics</li> <li>Counterweight</li> <li>Coupler - Quick</li> <li>Lighting</li> <li>Mirrors</li> <li>Radio</li> <li>ROPS - Enclosed</li> <li>Steering Type - Wheel</li> </ul> |
| Inventory Type | Used                                                                                                                                                                                                                                                              |
| Model Number   | AL540                                                                                                                                                                                                                                                             |
| Seller         | Toromont Cat                                                                                                                                                                                                                                                      |
| Deposit        | \$500.00 CAD                                                                                                                                                                                                                                                      |
|                |                                                                                                                                                                                                                                                                   |