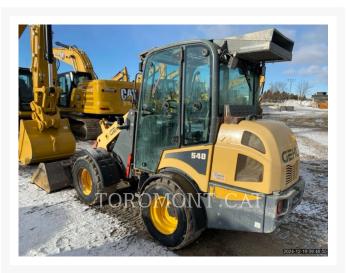

# **2014 GEHL AL540**

\$14,711.16 USD\*

USD price is for information only. Payment on the site is in Canadian dollars

\$20,500.00 CAD

#### **Additional Information**

| Manufacturer   | GEHL                                                                                                                                                                                                                                                              |
|----------------|-------------------------------------------------------------------------------------------------------------------------------------------------------------------------------------------------------------------------------------------------------------------|
| Year           | 2014                                                                                                                                                                                                                                                              |
| Hours          | 4,520 hours                                                                                                                                                                                                                                                       |
| Location       | OTTAWA, ON                                                                                                                                                                                                                                                        |
| Serial number  | GHLAL500A00051460                                                                                                                                                                                                                                                 |
| Features       | <ul> <li>Auxiliary Hydraulics</li> <li>Boom, GP</li> <li>Bucket</li> <li>Combined Hydraulics</li> <li>Counterweight</li> <li>Coupler - Quick</li> <li>Lighting</li> <li>Mirrors</li> <li>Radio</li> <li>ROPS - Enclosed</li> <li>Steering Type - Wheel</li> </ul> |
| Inventory Type | Used                                                                                                                                                                                                                                                              |
| Model Number   | AL540                                                                                                                                                                                                                                                             |
| Seller         | Toromont Cat                                                                                                                                                                                                                                                      |
| Deposit        | \$500.00 CAD                                                                                                                                                                                                                                                      |
|                |                                                                                                                                                                                                                                                                   |