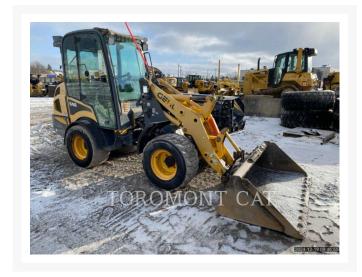

# **2014 GEHL AL540**

\$14,711.16 USD\*

USD price is for information only. Payment on the site is in Canadian dollars

\$20,500.00 CAD

#### **Additional Information**

| Manufacturer   | GEHL                                                                                                                                                                                                                                                              |
|----------------|-------------------------------------------------------------------------------------------------------------------------------------------------------------------------------------------------------------------------------------------------------------------|
| Year           | 2014                                                                                                                                                                                                                                                              |
| Hours          | 4,520 hours                                                                                                                                                                                                                                                       |
| Location       | OTTAWA, ON                                                                                                                                                                                                                                                        |
| Serial number  | GHLAL500A00051460                                                                                                                                                                                                                                                 |
| Features       | <ul> <li>Auxiliary Hydraulics</li> <li>Boom, GP</li> <li>Bucket</li> <li>Combined Hydraulics</li> <li>Counterweight</li> <li>Coupler - Quick</li> <li>Lighting</li> <li>Mirrors</li> <li>Radio</li> <li>ROPS - Enclosed</li> <li>Steering Type - Wheel</li> </ul> |
| Inventory Type | Used                                                                                                                                                                                                                                                              |
| Model Number   | AL540                                                                                                                                                                                                                                                             |
| Seller         | Toromont Cat                                                                                                                                                                                                                                                      |
| Deposit        | \$500.00 CAD                                                                                                                                                                                                                                                      |
|                |                                                                                                                                                                                                                                                                   |