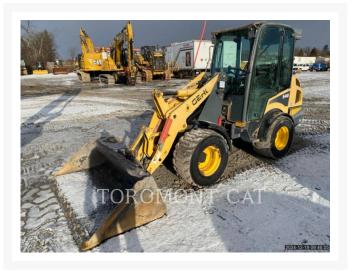

# **2014 GEHL AL540**

\$14,711.16 USD\*

USD price is for information only. Payment on the site is in Canadian dollars

\$20,500.00 CAD

#### **Additional Information**

| Manufacturer   | GEHL                                                                                                                                                                                                                                                              |
|----------------|-------------------------------------------------------------------------------------------------------------------------------------------------------------------------------------------------------------------------------------------------------------------|
| Year           | 2014                                                                                                                                                                                                                                                              |
| Hours          | 4,520 hours                                                                                                                                                                                                                                                       |
| Location       | OTTAWA, ON                                                                                                                                                                                                                                                        |
| Serial number  | GHLAL500A00051460                                                                                                                                                                                                                                                 |
| Features       | <ul> <li>Auxiliary Hydraulics</li> <li>Boom, GP</li> <li>Bucket</li> <li>Combined Hydraulics</li> <li>Counterweight</li> <li>Coupler - Quick</li> <li>Lighting</li> <li>Mirrors</li> <li>Radio</li> <li>ROPS - Enclosed</li> <li>Steering Type - Wheel</li> </ul> |
| Inventory Type | Used                                                                                                                                                                                                                                                              |
| Model Number   | AL540                                                                                                                                                                                                                                                             |
| Seller         | Toromont Cat                                                                                                                                                                                                                                                      |
| Deposit        | \$500.00 CAD                                                                                                                                                                                                                                                      |
|                |                                                                                                                                                                                                                                                                   |