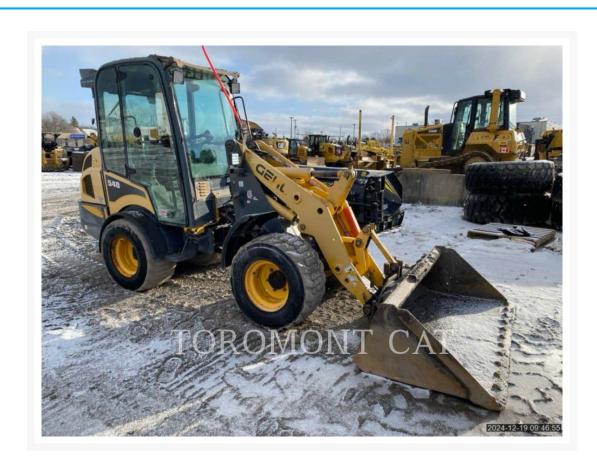

# **2014 GEHL AL540**

\$14,711.16 USD\*

USD price is for information only. Payment on the site is in Canadian dollars

\$20,500.00 CAD

#### **Additional Information**

| Manufacturer   | GEHL                                                                                                                                                                                                                                                              |
|----------------|-------------------------------------------------------------------------------------------------------------------------------------------------------------------------------------------------------------------------------------------------------------------|
| Year           | 2014                                                                                                                                                                                                                                                              |
| Hours          | 4,520 hours                                                                                                                                                                                                                                                       |
| Location       | OTTAWA, ON                                                                                                                                                                                                                                                        |
| Serial number  | GHLAL500A00051460                                                                                                                                                                                                                                                 |
| Features       | <ul> <li>Auxiliary Hydraulics</li> <li>Boom, GP</li> <li>Bucket</li> <li>Combined Hydraulics</li> <li>Counterweight</li> <li>Coupler - Quick</li> <li>Lighting</li> <li>Mirrors</li> <li>Radio</li> <li>ROPS - Enclosed</li> <li>Steering Type - Wheel</li> </ul> |
| Inventory Type | Used                                                                                                                                                                                                                                                              |
| Model Number   | AL540                                                                                                                                                                                                                                                             |
| Seller         | Toromont Cat                                                                                                                                                                                                                                                      |
| Deposit        | \$500.00 CAD                                                                                                                                                                                                                                                      |
|                |                                                                                                                                                                                                                                                                   |