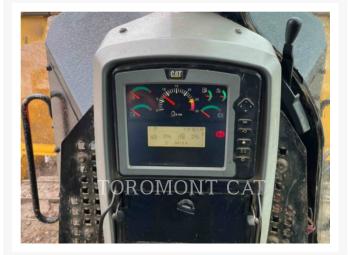

## **Additional Information**

| Manufacturer   | CATERPILLAR                                                                                                                                                                                                                                                                                                                                                                                                                           |
|----------------|---------------------------------------------------------------------------------------------------------------------------------------------------------------------------------------------------------------------------------------------------------------------------------------------------------------------------------------------------------------------------------------------------------------------------------------|
| Year           | 2015                                                                                                                                                                                                                                                                                                                                                                                                                                  |
| Hours          | 9,421 hours                                                                                                                                                                                                                                                                                                                                                                                                                           |
| Location       | Cambridge, ON                                                                                                                                                                                                                                                                                                                                                                                                                         |
| Serial number  | HKA00449                                                                                                                                                                                                                                                                                                                                                                                                                              |
| Features       | <ul> <li>Blade Tilt - Single Tilt</li> <li>Blade Type - SU</li> <li>Drawbar</li> <li>Emissions Level - EPA - EPA TIER 4f</li> <li>Emissions Level - EU - EU STAGE IV</li> <li>Emissions Level - Japan - STEP 4 FINAL</li> <li>Engine Enclosures</li> <li>Lighting</li> <li>Mirrors</li> <li>Regulatory Status - EPA / ARB / EU / R120 / MLIT / S.<br/>Korea</li> <li>ROPS - Enclosed</li> <li>Ultra Low Sulfur Diesel Fuel</li> </ul> |
| Inventory Type | Used                                                                                                                                                                                                                                                                                                                                                                                                                                  |
| Model Number   | D7E                                                                                                                                                                                                                                                                                                                                                                                                                                   |
| Seller         | Toromont Cat                                                                                                                                                                                                                                                                                                                                                                                                                          |
| Deposit        | \$500.00 CAD                                                                                                                                                                                                                                                                                                                                                                                                                          |
|                |                                                                                                                                                                                                                                                                                                                                                                                                                                       |