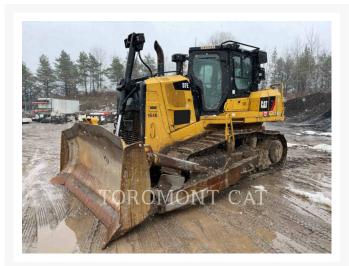

Used 2015 CATERPILLAR D7E

# **2015 CATERPILLAR D7E**

\$210,800.14 USD\* USD price is for information only. Payment on the site is in Canadian dollars

\$293,750.00 CAD

Images

## **Additional Information**

| Manufacturer   | CATERPILLAR                                                                                                                                                                                                                                                                                                                                                                                                                           |
|----------------|---------------------------------------------------------------------------------------------------------------------------------------------------------------------------------------------------------------------------------------------------------------------------------------------------------------------------------------------------------------------------------------------------------------------------------------|
| Year           | 2015                                                                                                                                                                                                                                                                                                                                                                                                                                  |
| Hours          | 9,421 hours                                                                                                                                                                                                                                                                                                                                                                                                                           |
| Location       | Cambridge, ON                                                                                                                                                                                                                                                                                                                                                                                                                         |
| Serial number  | HKA00449                                                                                                                                                                                                                                                                                                                                                                                                                              |
| Features       | <ul> <li>Blade Tilt - Single Tilt</li> <li>Blade Type - SU</li> <li>Drawbar</li> <li>Emissions Level - EPA - EPA TIER 4f</li> <li>Emissions Level - EU - EU STAGE IV</li> <li>Emissions Level - Japan - STEP 4 FINAL</li> <li>Engine Enclosures</li> <li>Lighting</li> <li>Mirrors</li> <li>Regulatory Status - EPA / ARB / EU / R120 / MLIT / S.<br/>Korea</li> <li>ROPS - Enclosed</li> <li>Ultra Low Sulfur Diesel Fuel</li> </ul> |
| Inventory Type | Used                                                                                                                                                                                                                                                                                                                                                                                                                                  |
| Model Number   | D7E                                                                                                                                                                                                                                                                                                                                                                                                                                   |
| Seller         | Toromont Cat                                                                                                                                                                                                                                                                                                                                                                                                                          |
| Deposit        | \$500.00 CAD                                                                                                                                                                                                                                                                                                                                                                                                                          |
|                |                                                                                                                                                                                                                                                                                                                                                                                                                                       |