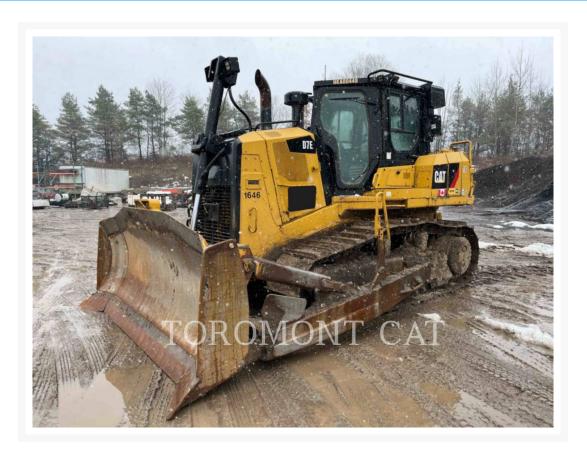

Used 2015 CATERPILLAR D7E

# **2015 CATERPILLAR D7E**

\$210,800.14 USD\* USD price is for information only. Payment on the site is in Canadian dollars

\$293,750.00 CAD

Images

## **Additional Information**

| Manufacturer   | CATERPILLAR                                                                                                                                                                                                                                                                                                                                                                                                                           |
|----------------|---------------------------------------------------------------------------------------------------------------------------------------------------------------------------------------------------------------------------------------------------------------------------------------------------------------------------------------------------------------------------------------------------------------------------------------|
| Year           | 2015                                                                                                                                                                                                                                                                                                                                                                                                                                  |
| Hours          | 9,421 hours                                                                                                                                                                                                                                                                                                                                                                                                                           |
| Location       | Cambridge, ON                                                                                                                                                                                                                                                                                                                                                                                                                         |
| Serial number  | HKA00449                                                                                                                                                                                                                                                                                                                                                                                                                              |
| Features       | <ul> <li>Blade Tilt - Single Tilt</li> <li>Blade Type - SU</li> <li>Drawbar</li> <li>Emissions Level - EPA - EPA TIER 4f</li> <li>Emissions Level - EU - EU STAGE IV</li> <li>Emissions Level - Japan - STEP 4 FINAL</li> <li>Engine Enclosures</li> <li>Lighting</li> <li>Mirrors</li> <li>Regulatory Status - EPA / ARB / EU / R120 / MLIT / S.<br/>Korea</li> <li>ROPS - Enclosed</li> <li>Ultra Low Sulfur Diesel Fuel</li> </ul> |
| Inventory Type | Used                                                                                                                                                                                                                                                                                                                                                                                                                                  |
| Model Number   | D7E                                                                                                                                                                                                                                                                                                                                                                                                                                   |
| Seller         | Toromont Cat                                                                                                                                                                                                                                                                                                                                                                                                                          |
| Deposit        | \$500.00 CAD                                                                                                                                                                                                                                                                                                                                                                                                                          |
|                |                                                                                                                                                                                                                                                                                                                                                                                                                                       |