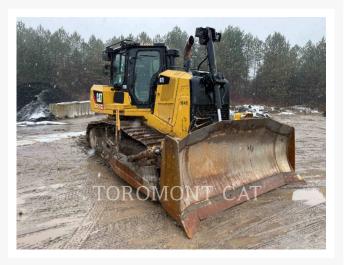

Used 2015 CATERPILLAR D7E

# **2015 CATERPILLAR D7E**

\$210,800.14 USD\* USD price is for information only. Payment on the site is in Canadian dollars

\$293,750.00 CAD

Images

## **Additional Information**

| Manufacturer   | CATERPILLAR                                                                                                                                                                                                                                                                                                                                                                                                                           |
|----------------|---------------------------------------------------------------------------------------------------------------------------------------------------------------------------------------------------------------------------------------------------------------------------------------------------------------------------------------------------------------------------------------------------------------------------------------|
| Year           | 2015                                                                                                                                                                                                                                                                                                                                                                                                                                  |
| Hours          | 9,421 hours                                                                                                                                                                                                                                                                                                                                                                                                                           |
| Location       | Cambridge, ON                                                                                                                                                                                                                                                                                                                                                                                                                         |
| Serial number  | HKA00449                                                                                                                                                                                                                                                                                                                                                                                                                              |
| Features       | <ul> <li>Blade Tilt - Single Tilt</li> <li>Blade Type - SU</li> <li>Drawbar</li> <li>Emissions Level - EPA - EPA TIER 4f</li> <li>Emissions Level - EU - EU STAGE IV</li> <li>Emissions Level - Japan - STEP 4 FINAL</li> <li>Engine Enclosures</li> <li>Lighting</li> <li>Mirrors</li> <li>Regulatory Status - EPA / ARB / EU / R120 / MLIT / S.<br/>Korea</li> <li>ROPS - Enclosed</li> <li>Ultra Low Sulfur Diesel Fuel</li> </ul> |
| Inventory Type | Used                                                                                                                                                                                                                                                                                                                                                                                                                                  |
| Model Number   | D7E                                                                                                                                                                                                                                                                                                                                                                                                                                   |
| Seller         | Toromont Cat                                                                                                                                                                                                                                                                                                                                                                                                                          |
| Deposit        | \$500.00 CAD                                                                                                                                                                                                                                                                                                                                                                                                                          |
|                |                                                                                                                                                                                                                                                                                                                                                                                                                                       |