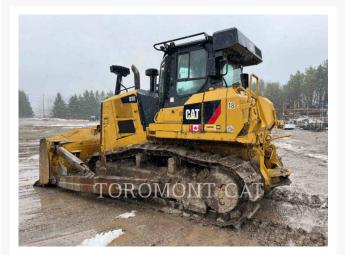

Used 2015 CATERPILLAR D7E

# **2015 CATERPILLAR D7E**

\$210,800.14 USD\* USD price is for information only. Payment on the site is in Canadian dollars

\$293,750.00 CAD

Images

## **Additional Information**

| Manufacturer   | CATERPILLAR                                                                                                                                                                                                                                                                                                                                                                                                                           |
|----------------|---------------------------------------------------------------------------------------------------------------------------------------------------------------------------------------------------------------------------------------------------------------------------------------------------------------------------------------------------------------------------------------------------------------------------------------|
| Year           | 2015                                                                                                                                                                                                                                                                                                                                                                                                                                  |
| Hours          | 9,421 hours                                                                                                                                                                                                                                                                                                                                                                                                                           |
| Location       | Cambridge, ON                                                                                                                                                                                                                                                                                                                                                                                                                         |
| Serial number  | HKA00449                                                                                                                                                                                                                                                                                                                                                                                                                              |
| Features       | <ul> <li>Blade Tilt - Single Tilt</li> <li>Blade Type - SU</li> <li>Drawbar</li> <li>Emissions Level - EPA - EPA TIER 4f</li> <li>Emissions Level - EU - EU STAGE IV</li> <li>Emissions Level - Japan - STEP 4 FINAL</li> <li>Engine Enclosures</li> <li>Lighting</li> <li>Mirrors</li> <li>Regulatory Status - EPA / ARB / EU / R120 / MLIT / S.<br/>Korea</li> <li>ROPS - Enclosed</li> <li>Ultra Low Sulfur Diesel Fuel</li> </ul> |
| Inventory Type | Used                                                                                                                                                                                                                                                                                                                                                                                                                                  |
| Model Number   | D7E                                                                                                                                                                                                                                                                                                                                                                                                                                   |
| Seller         | Toromont Cat                                                                                                                                                                                                                                                                                                                                                                                                                          |
| Deposit        | \$500.00 CAD                                                                                                                                                                                                                                                                                                                                                                                                                          |
|                |                                                                                                                                                                                                                                                                                                                                                                                                                                       |