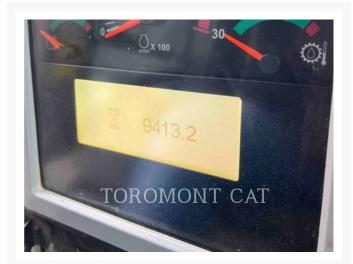

## **Additional Information**

| Manufacturer   | CATERPILLAR                                                                                                                                                                                                                                                                                                                                                                                                                           |
|----------------|---------------------------------------------------------------------------------------------------------------------------------------------------------------------------------------------------------------------------------------------------------------------------------------------------------------------------------------------------------------------------------------------------------------------------------------|
| Year           | 2015                                                                                                                                                                                                                                                                                                                                                                                                                                  |
| Hours          | 9,421 hours                                                                                                                                                                                                                                                                                                                                                                                                                           |
| Location       | Cambridge, ON                                                                                                                                                                                                                                                                                                                                                                                                                         |
| Serial number  | HKA00449                                                                                                                                                                                                                                                                                                                                                                                                                              |
| Features       | <ul> <li>Blade Tilt - Single Tilt</li> <li>Blade Type - SU</li> <li>Drawbar</li> <li>Emissions Level - EPA - EPA TIER 4f</li> <li>Emissions Level - EU - EU STAGE IV</li> <li>Emissions Level - Japan - STEP 4 FINAL</li> <li>Engine Enclosures</li> <li>Lighting</li> <li>Mirrors</li> <li>Regulatory Status - EPA / ARB / EU / R120 / MLIT / S.<br/>Korea</li> <li>ROPS - Enclosed</li> <li>Ultra Low Sulfur Diesel Fuel</li> </ul> |
| Inventory Type | Used                                                                                                                                                                                                                                                                                                                                                                                                                                  |
| Model Number   | D7E                                                                                                                                                                                                                                                                                                                                                                                                                                   |
| Seller         | Toromont Cat                                                                                                                                                                                                                                                                                                                                                                                                                          |
| Deposit        | \$500.00 CAD                                                                                                                                                                                                                                                                                                                                                                                                                          |
|                |                                                                                                                                                                                                                                                                                                                                                                                                                                       |