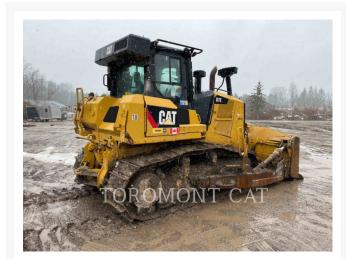

Used 2015 CATERPILLAR D7E

# **2015 CATERPILLAR D7E**

\$210,800.14 USD\* USD price is for information only. Payment on the site is in Canadian dollars

\$293,750.00 CAD

Images

## **Additional Information**

| Manufacturer   | CATERPILLAR                                                                                                                                                                                                                                                                                                                                                                                                                           |
|----------------|---------------------------------------------------------------------------------------------------------------------------------------------------------------------------------------------------------------------------------------------------------------------------------------------------------------------------------------------------------------------------------------------------------------------------------------|
| Year           | 2015                                                                                                                                                                                                                                                                                                                                                                                                                                  |
| Hours          | 9,421 hours                                                                                                                                                                                                                                                                                                                                                                                                                           |
| Location       | Cambridge, ON                                                                                                                                                                                                                                                                                                                                                                                                                         |
| Serial number  | HKA00449                                                                                                                                                                                                                                                                                                                                                                                                                              |
| Features       | <ul> <li>Blade Tilt - Single Tilt</li> <li>Blade Type - SU</li> <li>Drawbar</li> <li>Emissions Level - EPA - EPA TIER 4f</li> <li>Emissions Level - EU - EU STAGE IV</li> <li>Emissions Level - Japan - STEP 4 FINAL</li> <li>Engine Enclosures</li> <li>Lighting</li> <li>Mirrors</li> <li>Regulatory Status - EPA / ARB / EU / R120 / MLIT / S.<br/>Korea</li> <li>ROPS - Enclosed</li> <li>Ultra Low Sulfur Diesel Fuel</li> </ul> |
| Inventory Type | Used                                                                                                                                                                                                                                                                                                                                                                                                                                  |
| Model Number   | D7E                                                                                                                                                                                                                                                                                                                                                                                                                                   |
| Seller         | Toromont Cat                                                                                                                                                                                                                                                                                                                                                                                                                          |
| Deposit        | \$500.00 CAD                                                                                                                                                                                                                                                                                                                                                                                                                          |
|                |                                                                                                                                                                                                                                                                                                                                                                                                                                       |