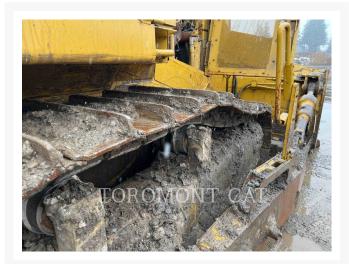

## **Additional Information**

| Manufacturer   | CATERPILLAR                                                                                                                                                                                                                                                                                                                                                                                                                           |
|----------------|---------------------------------------------------------------------------------------------------------------------------------------------------------------------------------------------------------------------------------------------------------------------------------------------------------------------------------------------------------------------------------------------------------------------------------------|
| Year           | 2015                                                                                                                                                                                                                                                                                                                                                                                                                                  |
| Hours          | 9,421 hours                                                                                                                                                                                                                                                                                                                                                                                                                           |
| Location       | Cambridge, ON                                                                                                                                                                                                                                                                                                                                                                                                                         |
| Serial number  | HKA00449                                                                                                                                                                                                                                                                                                                                                                                                                              |
| Features       | <ul> <li>Blade Tilt - Single Tilt</li> <li>Blade Type - SU</li> <li>Drawbar</li> <li>Emissions Level - EPA - EPA TIER 4f</li> <li>Emissions Level - EU - EU STAGE IV</li> <li>Emissions Level - Japan - STEP 4 FINAL</li> <li>Engine Enclosures</li> <li>Lighting</li> <li>Mirrors</li> <li>Regulatory Status - EPA / ARB / EU / R120 / MLIT / S.<br/>Korea</li> <li>ROPS - Enclosed</li> <li>Ultra Low Sulfur Diesel Fuel</li> </ul> |
| Inventory Type | Used                                                                                                                                                                                                                                                                                                                                                                                                                                  |
| Model Number   | D7E                                                                                                                                                                                                                                                                                                                                                                                                                                   |
| Seller         | Toromont Cat                                                                                                                                                                                                                                                                                                                                                                                                                          |
| Deposit        | \$500.00 CAD                                                                                                                                                                                                                                                                                                                                                                                                                          |
|                |                                                                                                                                                                                                                                                                                                                                                                                                                                       |