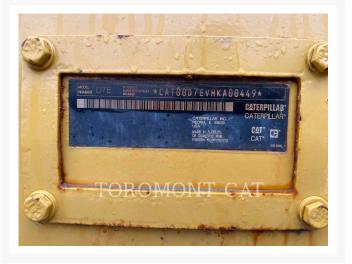

## **Additional Information**

| Manufacturer   | CATERPILLAR                                                                                                                                                                                                                                                                                                                                                                                                                           |
|----------------|---------------------------------------------------------------------------------------------------------------------------------------------------------------------------------------------------------------------------------------------------------------------------------------------------------------------------------------------------------------------------------------------------------------------------------------|
| Year           | 2015                                                                                                                                                                                                                                                                                                                                                                                                                                  |
| Hours          | 9,421 hours                                                                                                                                                                                                                                                                                                                                                                                                                           |
| Location       | Cambridge, ON                                                                                                                                                                                                                                                                                                                                                                                                                         |
| Serial number  | HKA00449                                                                                                                                                                                                                                                                                                                                                                                                                              |
| Features       | <ul> <li>Blade Tilt - Single Tilt</li> <li>Blade Type - SU</li> <li>Drawbar</li> <li>Emissions Level - EPA - EPA TIER 4f</li> <li>Emissions Level - EU - EU STAGE IV</li> <li>Emissions Level - Japan - STEP 4 FINAL</li> <li>Engine Enclosures</li> <li>Lighting</li> <li>Mirrors</li> <li>Regulatory Status - EPA / ARB / EU / R120 / MLIT / S.<br/>Korea</li> <li>ROPS - Enclosed</li> <li>Ultra Low Sulfur Diesel Fuel</li> </ul> |
| Inventory Type | Used                                                                                                                                                                                                                                                                                                                                                                                                                                  |
| Model Number   | D7E                                                                                                                                                                                                                                                                                                                                                                                                                                   |
| Seller         | Toromont Cat                                                                                                                                                                                                                                                                                                                                                                                                                          |
| Deposit        | \$500.00 CAD                                                                                                                                                                                                                                                                                                                                                                                                                          |
|                |                                                                                                                                                                                                                                                                                                                                                                                                                                       |