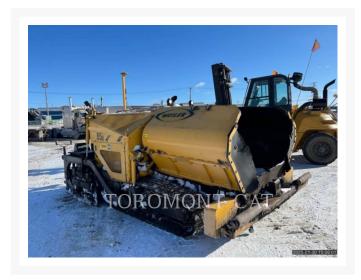

### **Additional Information**

| Manufacturer<br>Year<br>Hours | WEILER 2021 2,088 hours                                                                                                                                                                                                                                                                                                                                                                                                                                                                                                                                                                                                               |
|-------------------------------|---------------------------------------------------------------------------------------------------------------------------------------------------------------------------------------------------------------------------------------------------------------------------------------------------------------------------------------------------------------------------------------------------------------------------------------------------------------------------------------------------------------------------------------------------------------------------------------------------------------------------------------|
| Location                      | London, ON                                                                                                                                                                                                                                                                                                                                                                                                                                                                                                                                                                                                                            |
| Serial number                 | P385B-3380                                                                                                                                                                                                                                                                                                                                                                                                                                                                                                                                                                                                                            |
| Features                      | <ul> <li>Crown Control - Power</li> <li>Feeder Sensors - Sonic</li> <li>Generator</li> <li>High Ambient Cooling</li> <li>Lighting, Night Paving</li> <li>Push Roller - Oscillating</li> <li>Screed Extensions - Height Control - Manual</li> <li>Screed Extensions - Slope Control - Power</li> <li>Screed Heating System - Electrical</li> <li>Screed Type, Hydraulic - Front Extensions</li> <li>Screed, End Gate - Heated</li> <li>Screed, Extensions - Hydraulic</li> <li>Thickness Controls, Manual</li> <li>Ultra Low Sulfur Diesel Fuel</li> <li>Vandal Guards</li> <li>Washdown Tank - Hose Reel and Wand Included</li> </ul> |
| Inventory Type                | Used                                                                                                                                                                                                                                                                                                                                                                                                                                                                                                                                                                                                                                  |
| Model Number                  | P385B                                                                                                                                                                                                                                                                                                                                                                                                                                                                                                                                                                                                                                 |
| Seller                        | Toromont Cat                                                                                                                                                                                                                                                                                                                                                                                                                                                                                                                                                                                                                          |
| Deposit                       | \$500.00 CAD                                                                                                                                                                                                                                                                                                                                                                                                                                                                                                                                                                                                                          |
|                               |                                                                                                                                                                                                                                                                                                                                                                                                                                                                                                                                                                                                                                       |