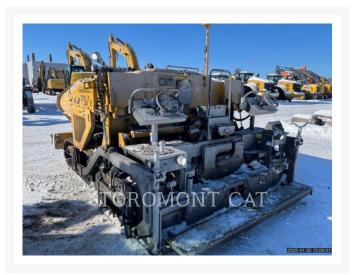

# **2021 WEILER P385B**

\$159,454.61 USD\*

USD price is for information only. Payment

on the site is

n Canadian

dollars

\$222,200.00

CAD

### **Additional Information**

| Manufacturer<br>Year<br>Hours | WEILER 2021 2,088 hours                                                                                                                                                                                                                                                                                                                                                                                                                                                                                                                                                                                                               |
|-------------------------------|---------------------------------------------------------------------------------------------------------------------------------------------------------------------------------------------------------------------------------------------------------------------------------------------------------------------------------------------------------------------------------------------------------------------------------------------------------------------------------------------------------------------------------------------------------------------------------------------------------------------------------------|
| Location                      | London, ON                                                                                                                                                                                                                                                                                                                                                                                                                                                                                                                                                                                                                            |
| Serial number                 | P385B-3380                                                                                                                                                                                                                                                                                                                                                                                                                                                                                                                                                                                                                            |
| Features                      | <ul> <li>Crown Control - Power</li> <li>Feeder Sensors - Sonic</li> <li>Generator</li> <li>High Ambient Cooling</li> <li>Lighting, Night Paving</li> <li>Push Roller - Oscillating</li> <li>Screed Extensions - Height Control - Manual</li> <li>Screed Extensions - Slope Control - Power</li> <li>Screed Heating System - Electrical</li> <li>Screed Type, Hydraulic - Front Extensions</li> <li>Screed, End Gate - Heated</li> <li>Screed, Extensions - Hydraulic</li> <li>Thickness Controls, Manual</li> <li>Ultra Low Sulfur Diesel Fuel</li> <li>Vandal Guards</li> <li>Washdown Tank - Hose Reel and Wand Included</li> </ul> |
| Inventory Type                | Used                                                                                                                                                                                                                                                                                                                                                                                                                                                                                                                                                                                                                                  |
| Model Number                  | P385B                                                                                                                                                                                                                                                                                                                                                                                                                                                                                                                                                                                                                                 |
| Seller                        | Toromont Cat                                                                                                                                                                                                                                                                                                                                                                                                                                                                                                                                                                                                                          |
| Deposit                       | \$500.00 CAD                                                                                                                                                                                                                                                                                                                                                                                                                                                                                                                                                                                                                          |
|                               |                                                                                                                                                                                                                                                                                                                                                                                                                                                                                                                                                                                                                                       |