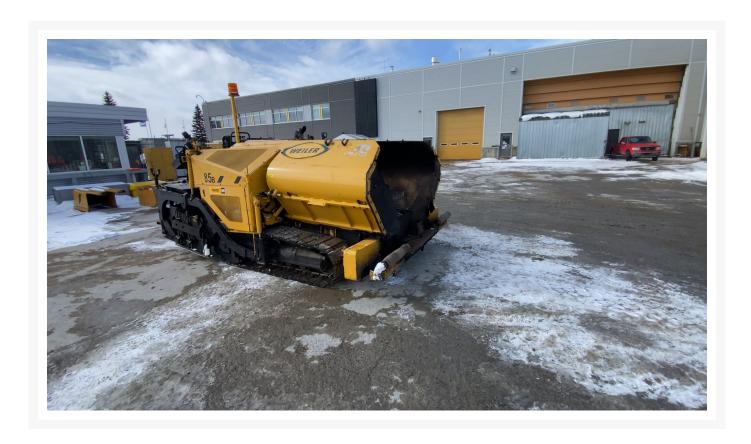

### **Additional Information**

| Manufacturer<br>Year<br>Hours | WEILER 2021 2,088 hours                                                                                                                                                                                                                                                                                                                                                                                                                                                                                                                                                                                                               |
|-------------------------------|---------------------------------------------------------------------------------------------------------------------------------------------------------------------------------------------------------------------------------------------------------------------------------------------------------------------------------------------------------------------------------------------------------------------------------------------------------------------------------------------------------------------------------------------------------------------------------------------------------------------------------------|
| Location                      | London, ON                                                                                                                                                                                                                                                                                                                                                                                                                                                                                                                                                                                                                            |
| Serial number                 | P385B-3380                                                                                                                                                                                                                                                                                                                                                                                                                                                                                                                                                                                                                            |
| Features                      | <ul> <li>Crown Control - Power</li> <li>Feeder Sensors - Sonic</li> <li>Generator</li> <li>High Ambient Cooling</li> <li>Lighting, Night Paving</li> <li>Push Roller - Oscillating</li> <li>Screed Extensions - Height Control - Manual</li> <li>Screed Extensions - Slope Control - Power</li> <li>Screed Heating System - Electrical</li> <li>Screed Type, Hydraulic - Front Extensions</li> <li>Screed, End Gate - Heated</li> <li>Screed, Extensions - Hydraulic</li> <li>Thickness Controls, Manual</li> <li>Ultra Low Sulfur Diesel Fuel</li> <li>Vandal Guards</li> <li>Washdown Tank - Hose Reel and Wand Included</li> </ul> |
| Inventory Type                | Used                                                                                                                                                                                                                                                                                                                                                                                                                                                                                                                                                                                                                                  |
| Model Number                  | P385B                                                                                                                                                                                                                                                                                                                                                                                                                                                                                                                                                                                                                                 |
| Seller                        | Toromont Cat                                                                                                                                                                                                                                                                                                                                                                                                                                                                                                                                                                                                                          |
| Deposit                       | \$500.00 CAD                                                                                                                                                                                                                                                                                                                                                                                                                                                                                                                                                                                                                          |
|                               |                                                                                                                                                                                                                                                                                                                                                                                                                                                                                                                                                                                                                                       |