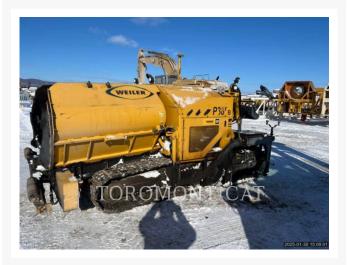

# **2021 WEILER P385B**

\$159,454.61 USD\*

USD price is for information only. Payment

on the site is

n Canadian

dollars

\$222,200.00

CAD

### **Additional Information**

| Manufacturer<br>Year<br>Hours | WEILER 2021 2,088 hours                                                                                                                                                                                                                                                                                                                                                                                                                                                                                                                                                                                                               |
|-------------------------------|---------------------------------------------------------------------------------------------------------------------------------------------------------------------------------------------------------------------------------------------------------------------------------------------------------------------------------------------------------------------------------------------------------------------------------------------------------------------------------------------------------------------------------------------------------------------------------------------------------------------------------------|
| Location                      | London, ON                                                                                                                                                                                                                                                                                                                                                                                                                                                                                                                                                                                                                            |
| Serial number                 | P385B-3380                                                                                                                                                                                                                                                                                                                                                                                                                                                                                                                                                                                                                            |
| Features                      | <ul> <li>Crown Control - Power</li> <li>Feeder Sensors - Sonic</li> <li>Generator</li> <li>High Ambient Cooling</li> <li>Lighting, Night Paving</li> <li>Push Roller - Oscillating</li> <li>Screed Extensions - Height Control - Manual</li> <li>Screed Extensions - Slope Control - Power</li> <li>Screed Heating System - Electrical</li> <li>Screed Type, Hydraulic - Front Extensions</li> <li>Screed, End Gate - Heated</li> <li>Screed, Extensions - Hydraulic</li> <li>Thickness Controls, Manual</li> <li>Ultra Low Sulfur Diesel Fuel</li> <li>Vandal Guards</li> <li>Washdown Tank - Hose Reel and Wand Included</li> </ul> |
| Inventory Type                | Used                                                                                                                                                                                                                                                                                                                                                                                                                                                                                                                                                                                                                                  |
| Model Number                  | P385B                                                                                                                                                                                                                                                                                                                                                                                                                                                                                                                                                                                                                                 |
| Seller                        | Toromont Cat                                                                                                                                                                                                                                                                                                                                                                                                                                                                                                                                                                                                                          |
| Deposit                       | \$500.00 CAD                                                                                                                                                                                                                                                                                                                                                                                                                                                                                                                                                                                                                          |
|                               |                                                                                                                                                                                                                                                                                                                                                                                                                                                                                                                                                                                                                                       |