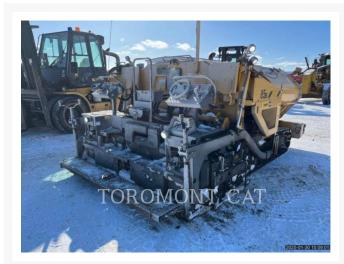

# **2021 WEILER P385B**

\$159,454.61 USD\*

USD price is for information only. Payment

on the site is

n Canadian

dollars

\$222,200.00

CAD

### **Additional Information**

| Manufacturer<br>Year<br>Hours | WEILER 2021 2,088 hours                                                                                                                                                                                                                                                                                                                                                                                                                                                                                                                                                                                                               |
|-------------------------------|---------------------------------------------------------------------------------------------------------------------------------------------------------------------------------------------------------------------------------------------------------------------------------------------------------------------------------------------------------------------------------------------------------------------------------------------------------------------------------------------------------------------------------------------------------------------------------------------------------------------------------------|
| Location                      | London, ON                                                                                                                                                                                                                                                                                                                                                                                                                                                                                                                                                                                                                            |
| Serial number                 | P385B-3380                                                                                                                                                                                                                                                                                                                                                                                                                                                                                                                                                                                                                            |
| Features                      | <ul> <li>Crown Control - Power</li> <li>Feeder Sensors - Sonic</li> <li>Generator</li> <li>High Ambient Cooling</li> <li>Lighting, Night Paving</li> <li>Push Roller - Oscillating</li> <li>Screed Extensions - Height Control - Manual</li> <li>Screed Extensions - Slope Control - Power</li> <li>Screed Heating System - Electrical</li> <li>Screed Type, Hydraulic - Front Extensions</li> <li>Screed, End Gate - Heated</li> <li>Screed, Extensions - Hydraulic</li> <li>Thickness Controls, Manual</li> <li>Ultra Low Sulfur Diesel Fuel</li> <li>Vandal Guards</li> <li>Washdown Tank - Hose Reel and Wand Included</li> </ul> |
| Inventory Type                | Used                                                                                                                                                                                                                                                                                                                                                                                                                                                                                                                                                                                                                                  |
| Model Number                  | P385B                                                                                                                                                                                                                                                                                                                                                                                                                                                                                                                                                                                                                                 |
| Seller                        | Toromont Cat                                                                                                                                                                                                                                                                                                                                                                                                                                                                                                                                                                                                                          |
| Deposit                       | \$500.00 CAD                                                                                                                                                                                                                                                                                                                                                                                                                                                                                                                                                                                                                          |
|                               |                                                                                                                                                                                                                                                                                                                                                                                                                                                                                                                                                                                                                                       |