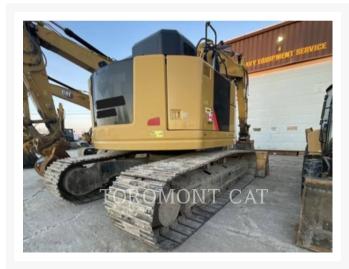

# **Additional Information**

| Manufacturer   | CATERPILLAR                                                                                                                                                                                                                                                                                                                                                                                                                                                                                                                                                                                                                                                                                                                                                                                                      |
|----------------|------------------------------------------------------------------------------------------------------------------------------------------------------------------------------------------------------------------------------------------------------------------------------------------------------------------------------------------------------------------------------------------------------------------------------------------------------------------------------------------------------------------------------------------------------------------------------------------------------------------------------------------------------------------------------------------------------------------------------------------------------------------------------------------------------------------|
| Year           | 2017                                                                                                                                                                                                                                                                                                                                                                                                                                                                                                                                                                                                                                                                                                                                                                                                             |
| Hours          | 8,591 hours                                                                                                                                                                                                                                                                                                                                                                                                                                                                                                                                                                                                                                                                                                                                                                                                      |
| Location       | Trois-Rivières, QC                                                                                                                                                                                                                                                                                                                                                                                                                                                                                                                                                                                                                                                                                                                                                                                               |
| Serial number  | KNE10077                                                                                                                                                                                                                                                                                                                                                                                                                                                                                                                                                                                                                                                                                                                                                                                                         |
| Features       | <ul> <li>Air Conditioner</li> <li>Auxiliary Hydraulics Pressure - High Pressure</li> <li>Beacon</li> <li>BOOM, REACH 20'3" HD</li> <li>Car Body - Standard</li> <li>Combined Hydraulics - Two Way</li> <li>Coupler - Standard</li> <li>Coupler Type - Hydraulic</li> <li>Emissions Level - EU - IV</li> <li>Emissions Level - Japan - STEP 4 FINAL</li> <li>Engine Enclosures</li> <li>Fire Extinguisher</li> <li>Hand and Foot Control</li> <li>Lighting</li> <li>Mirrors</li> <li>Radio - AM FM Radio</li> <li>Regulatory Status - CAT_Korea</li> <li>Regulatory Status -</li> <li>CAT_NR_EPA/CARB_MLIT_EU_R120_China Export</li> <li>Rig Saver</li> <li>Stick - Medium</li> <li>STICK, R10'6"CB2</li> <li>Straight Travel Pedal</li> <li>Ultra Low Sulfur Diesel Fuel</li> <li>Undercarriage, Long</li> </ul> |
| Inventory Type | Used                                                                                                                                                                                                                                                                                                                                                                                                                                                                                                                                                                                                                                                                                                                                                                                                             |
| Model Number   | 335FL                                                                                                                                                                                                                                                                                                                                                                                                                                                                                                                                                                                                                                                                                                                                                                                                            |
| Seller         | Toromont Cat                                                                                                                                                                                                                                                                                                                                                                                                                                                                                                                                                                                                                                                                                                                                                                                                     |
| Deposit        | \$500.00 CAD                                                                                                                                                                                                                                                                                                                                                                                                                                                                                                                                                                                                                                                                                                                                                                                                     |
|                |                                                                                                                                                                                                                                                                                                                                                                                                                                                                                                                                                                                                                                                                                                                                                                                                                  |