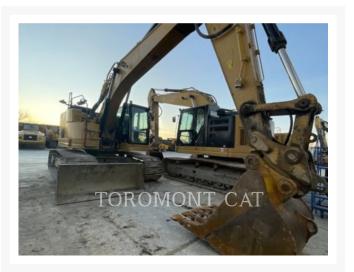

# **Additional Information**

| Manufacturer   | CATERPILLAR                                                                                                                                                                                                                                                                                                                                                                                                                                                                                                                                                                                                                                                                                                                                                                                                      |
|----------------|------------------------------------------------------------------------------------------------------------------------------------------------------------------------------------------------------------------------------------------------------------------------------------------------------------------------------------------------------------------------------------------------------------------------------------------------------------------------------------------------------------------------------------------------------------------------------------------------------------------------------------------------------------------------------------------------------------------------------------------------------------------------------------------------------------------|
| Year           | 2017                                                                                                                                                                                                                                                                                                                                                                                                                                                                                                                                                                                                                                                                                                                                                                                                             |
| Hours          | 8,591 hours                                                                                                                                                                                                                                                                                                                                                                                                                                                                                                                                                                                                                                                                                                                                                                                                      |
| Location       | Trois-Rivières, QC                                                                                                                                                                                                                                                                                                                                                                                                                                                                                                                                                                                                                                                                                                                                                                                               |
| Serial number  | KNE10077                                                                                                                                                                                                                                                                                                                                                                                                                                                                                                                                                                                                                                                                                                                                                                                                         |
| Features       | <ul> <li>Air Conditioner</li> <li>Auxiliary Hydraulics Pressure - High Pressure</li> <li>Beacon</li> <li>BOOM, REACH 20'3" HD</li> <li>Car Body - Standard</li> <li>Combined Hydraulics - Two Way</li> <li>Coupler - Standard</li> <li>Coupler Type - Hydraulic</li> <li>Emissions Level - EU - IV</li> <li>Emissions Level - Japan - STEP 4 FINAL</li> <li>Engine Enclosures</li> <li>Fire Extinguisher</li> <li>Hand and Foot Control</li> <li>Lighting</li> <li>Mirrors</li> <li>Radio - AM FM Radio</li> <li>Regulatory Status - CAT_Korea</li> <li>Regulatory Status -</li> <li>CAT_NR_EPA/CARB_MLIT_EU_R120_China Export</li> <li>Rig Saver</li> <li>Stick - Medium</li> <li>STICK, R10'6"CB2</li> <li>Straight Travel Pedal</li> <li>Ultra Low Sulfur Diesel Fuel</li> <li>Undercarriage, Long</li> </ul> |
| Inventory Type | Used                                                                                                                                                                                                                                                                                                                                                                                                                                                                                                                                                                                                                                                                                                                                                                                                             |
| Model Number   | 335FL                                                                                                                                                                                                                                                                                                                                                                                                                                                                                                                                                                                                                                                                                                                                                                                                            |
| Seller         | Toromont Cat                                                                                                                                                                                                                                                                                                                                                                                                                                                                                                                                                                                                                                                                                                                                                                                                     |
| Deposit        | \$500.00 CAD                                                                                                                                                                                                                                                                                                                                                                                                                                                                                                                                                                                                                                                                                                                                                                                                     |
|                |                                                                                                                                                                                                                                                                                                                                                                                                                                                                                                                                                                                                                                                                                                                                                                                                                  |