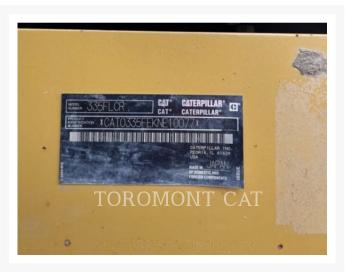

# **Additional Information**

| Manufacturer   | CATERPILLAR                                                                                                                                                                                                                                                                                                                                                                                                                                                                                                                                                                                                                                                                                                                                                                                                      |
|----------------|------------------------------------------------------------------------------------------------------------------------------------------------------------------------------------------------------------------------------------------------------------------------------------------------------------------------------------------------------------------------------------------------------------------------------------------------------------------------------------------------------------------------------------------------------------------------------------------------------------------------------------------------------------------------------------------------------------------------------------------------------------------------------------------------------------------|
| Year           | 2017                                                                                                                                                                                                                                                                                                                                                                                                                                                                                                                                                                                                                                                                                                                                                                                                             |
| Hours          | 8,591 hours                                                                                                                                                                                                                                                                                                                                                                                                                                                                                                                                                                                                                                                                                                                                                                                                      |
| Location       | Trois-Rivières, QC                                                                                                                                                                                                                                                                                                                                                                                                                                                                                                                                                                                                                                                                                                                                                                                               |
| Serial number  | KNE10077                                                                                                                                                                                                                                                                                                                                                                                                                                                                                                                                                                                                                                                                                                                                                                                                         |
| Features       | <ul> <li>Air Conditioner</li> <li>Auxiliary Hydraulics Pressure - High Pressure</li> <li>Beacon</li> <li>BOOM, REACH 20'3" HD</li> <li>Car Body - Standard</li> <li>Combined Hydraulics - Two Way</li> <li>Coupler - Standard</li> <li>Coupler Type - Hydraulic</li> <li>Emissions Level - EU - IV</li> <li>Emissions Level - Japan - STEP 4 FINAL</li> <li>Engine Enclosures</li> <li>Fire Extinguisher</li> <li>Hand and Foot Control</li> <li>Lighting</li> <li>Mirrors</li> <li>Radio - AM FM Radio</li> <li>Regulatory Status - CAT_Korea</li> <li>Regulatory Status -</li> <li>CAT_NR_EPA/CARB_MLIT_EU_R120_China Export</li> <li>Rig Saver</li> <li>Stick - Medium</li> <li>STICK, R10'6"CB2</li> <li>Straight Travel Pedal</li> <li>Ultra Low Sulfur Diesel Fuel</li> <li>Undercarriage, Long</li> </ul> |
| Inventory Type | Used                                                                                                                                                                                                                                                                                                                                                                                                                                                                                                                                                                                                                                                                                                                                                                                                             |
| Model Number   | 335FL                                                                                                                                                                                                                                                                                                                                                                                                                                                                                                                                                                                                                                                                                                                                                                                                            |
| Seller         | Toromont Cat                                                                                                                                                                                                                                                                                                                                                                                                                                                                                                                                                                                                                                                                                                                                                                                                     |
| Deposit        | \$500.00 CAD                                                                                                                                                                                                                                                                                                                                                                                                                                                                                                                                                                                                                                                                                                                                                                                                     |
|                |                                                                                                                                                                                                                                                                                                                                                                                                                                                                                                                                                                                                                                                                                                                                                                                                                  |