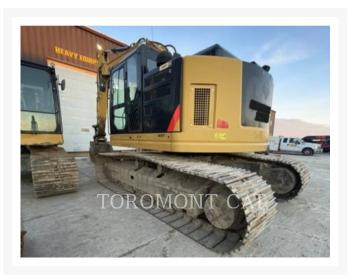

# **Additional Information**

| Manufacturer   | CATERPILLAR                                                                                                                                                                                                                                                                                                                                                                                                                                                                                                                                                                                                                                                                                                                                                                                                      |
|----------------|------------------------------------------------------------------------------------------------------------------------------------------------------------------------------------------------------------------------------------------------------------------------------------------------------------------------------------------------------------------------------------------------------------------------------------------------------------------------------------------------------------------------------------------------------------------------------------------------------------------------------------------------------------------------------------------------------------------------------------------------------------------------------------------------------------------|
| Year           | 2017                                                                                                                                                                                                                                                                                                                                                                                                                                                                                                                                                                                                                                                                                                                                                                                                             |
| Hours          | 8,591 hours                                                                                                                                                                                                                                                                                                                                                                                                                                                                                                                                                                                                                                                                                                                                                                                                      |
| Location       | Trois-Rivières, QC                                                                                                                                                                                                                                                                                                                                                                                                                                                                                                                                                                                                                                                                                                                                                                                               |
| Serial number  | KNE10077                                                                                                                                                                                                                                                                                                                                                                                                                                                                                                                                                                                                                                                                                                                                                                                                         |
| Features       | <ul> <li>Air Conditioner</li> <li>Auxiliary Hydraulics Pressure - High Pressure</li> <li>Beacon</li> <li>BOOM, REACH 20'3" HD</li> <li>Car Body - Standard</li> <li>Combined Hydraulics - Two Way</li> <li>Coupler - Standard</li> <li>Coupler Type - Hydraulic</li> <li>Emissions Level - EU - IV</li> <li>Emissions Level - Japan - STEP 4 FINAL</li> <li>Engine Enclosures</li> <li>Fire Extinguisher</li> <li>Hand and Foot Control</li> <li>Lighting</li> <li>Mirrors</li> <li>Radio - AM FM Radio</li> <li>Regulatory Status - CAT_Korea</li> <li>Regulatory Status -</li> <li>CAT_NR_EPA/CARB_MLIT_EU_R120_China Export</li> <li>Rig Saver</li> <li>Stick - Medium</li> <li>STICK, R10'6"CB2</li> <li>Straight Travel Pedal</li> <li>Ultra Low Sulfur Diesel Fuel</li> <li>Undercarriage, Long</li> </ul> |
| Inventory Type | Used                                                                                                                                                                                                                                                                                                                                                                                                                                                                                                                                                                                                                                                                                                                                                                                                             |
| Model Number   | 335FL                                                                                                                                                                                                                                                                                                                                                                                                                                                                                                                                                                                                                                                                                                                                                                                                            |
| Seller         | Toromont Cat                                                                                                                                                                                                                                                                                                                                                                                                                                                                                                                                                                                                                                                                                                                                                                                                     |
| Deposit        | \$500.00 CAD                                                                                                                                                                                                                                                                                                                                                                                                                                                                                                                                                                                                                                                                                                                                                                                                     |
|                |                                                                                                                                                                                                                                                                                                                                                                                                                                                                                                                                                                                                                                                                                                                                                                                                                  |