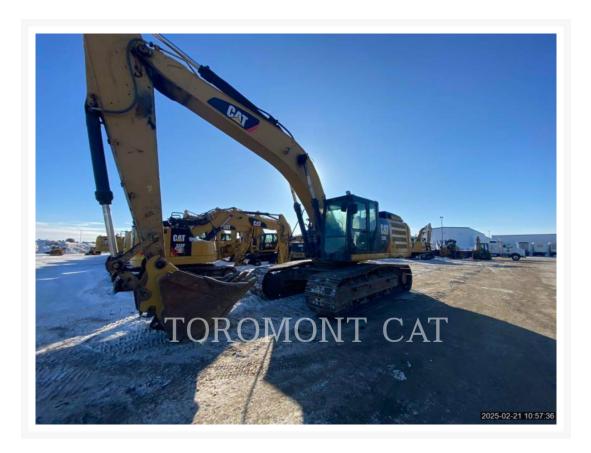

Used 2013 CATERPILLAR 336ELH

# 2013 CATERPILLAR 336ELH

\$62,791.53 USD\*

USD price is for information only. Payment on the site is in Canadian dollars

\$87,500.00 CAD

## **Additional Information**

| Manufacturer   | CATERPILLAR                                                                                                                                                                                                                                                                                                                                                                           |
|----------------|---------------------------------------------------------------------------------------------------------------------------------------------------------------------------------------------------------------------------------------------------------------------------------------------------------------------------------------------------------------------------------------|
| Year           | 2013                                                                                                                                                                                                                                                                                                                                                                                  |
| Hours          | 11,908 hours                                                                                                                                                                                                                                                                                                                                                                          |
| Location       | Winnipeg, MB                                                                                                                                                                                                                                                                                                                                                                          |
| Serial number  | RZA00686                                                                                                                                                                                                                                                                                                                                                                              |
| Features       | <ul> <li>Coupler</li> <li>Coupler Type</li> <li>Emissions Level - EPA - EPA TIER 4i</li> <li>Emissions Level - EU - EU STAGE IIIB</li> <li>Emissions Level - Japan - MLIT Step 4i</li> <li>Engine Enclosures</li> <li>Lighting</li> <li>Mirrors</li> <li>R-BOOM/12'10" STICK HD PKG</li> <li>Regulatory Status - EPA/ CARB / EU / R120 / MLIT</li> <li>Undercarriage, Long</li> </ul> |
| Inventory Type | Used                                                                                                                                                                                                                                                                                                                                                                                  |
| Model Number   | 336ELH                                                                                                                                                                                                                                                                                                                                                                                |
| Seller         | Toromont Cat                                                                                                                                                                                                                                                                                                                                                                          |
| Deposit        | \$500.00 CAD                                                                                                                                                                                                                                                                                                                                                                          |