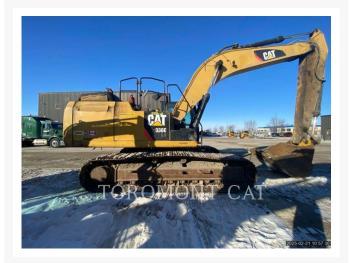

Used 2013 CATERPILLAR 336ELH

# 2013 CATERPILLAR 336ELH

\$62,791.53 USD\*

USD price is for information only. Payment on the site is in Canadian dollars

\$87,500.00 CAD

## **Additional Information**

| Manufacturer   | CATERPILLAR                                                                                                                                                                                                                                                                                                                                                                           |
|----------------|---------------------------------------------------------------------------------------------------------------------------------------------------------------------------------------------------------------------------------------------------------------------------------------------------------------------------------------------------------------------------------------|
| Year           | 2013                                                                                                                                                                                                                                                                                                                                                                                  |
| Hours          | 11,908 hours                                                                                                                                                                                                                                                                                                                                                                          |
| Location       | Winnipeg, MB                                                                                                                                                                                                                                                                                                                                                                          |
| Serial number  | RZA00686                                                                                                                                                                                                                                                                                                                                                                              |
| Features       | <ul> <li>Coupler</li> <li>Coupler Type</li> <li>Emissions Level - EPA - EPA TIER 4i</li> <li>Emissions Level - EU - EU STAGE IIIB</li> <li>Emissions Level - Japan - MLIT Step 4i</li> <li>Engine Enclosures</li> <li>Lighting</li> <li>Mirrors</li> <li>R-BOOM/12'10" STICK HD PKG</li> <li>Regulatory Status - EPA/ CARB / EU / R120 / MLIT</li> <li>Undercarriage, Long</li> </ul> |
| Inventory Type | Used                                                                                                                                                                                                                                                                                                                                                                                  |
| Model Number   | 336ELH                                                                                                                                                                                                                                                                                                                                                                                |
| Seller         | Toromont Cat                                                                                                                                                                                                                                                                                                                                                                          |
| Deposit        | \$500.00 CAD                                                                                                                                                                                                                                                                                                                                                                          |