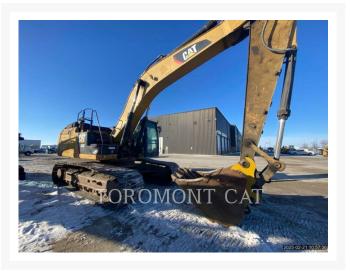

Used 2013 CATERPILLAR 336ELH

# 2013 CATERPILLAR 336ELH

\$62,791.53 USD\*

USD price is for information only. Payment on the site is in Canadian dollars

\$87,500.00 CAD

## **Additional Information**

| Manufacturer   | CATERPILLAR                                                                                                                                                                                                                                                                                                                                                                           |
|----------------|---------------------------------------------------------------------------------------------------------------------------------------------------------------------------------------------------------------------------------------------------------------------------------------------------------------------------------------------------------------------------------------|
| Year           | 2013                                                                                                                                                                                                                                                                                                                                                                                  |
| Hours          | 11,908 hours                                                                                                                                                                                                                                                                                                                                                                          |
| Location       | Winnipeg, MB                                                                                                                                                                                                                                                                                                                                                                          |
| Serial number  | RZA00686                                                                                                                                                                                                                                                                                                                                                                              |
| Features       | <ul> <li>Coupler</li> <li>Coupler Type</li> <li>Emissions Level - EPA - EPA TIER 4i</li> <li>Emissions Level - EU - EU STAGE IIIB</li> <li>Emissions Level - Japan - MLIT Step 4i</li> <li>Engine Enclosures</li> <li>Lighting</li> <li>Mirrors</li> <li>R-BOOM/12'10" STICK HD PKG</li> <li>Regulatory Status - EPA/ CARB / EU / R120 / MLIT</li> <li>Undercarriage, Long</li> </ul> |
| Inventory Type | Used                                                                                                                                                                                                                                                                                                                                                                                  |
| Model Number   | 336ELH                                                                                                                                                                                                                                                                                                                                                                                |
| Seller         | Toromont Cat                                                                                                                                                                                                                                                                                                                                                                          |
| Deposit        | \$500.00 CAD                                                                                                                                                                                                                                                                                                                                                                          |