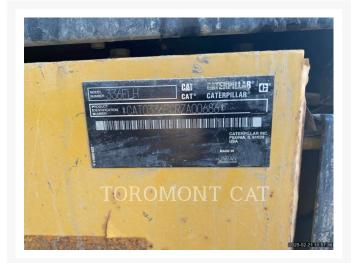

## **Additional Information**

| Manufacturer   | CATERPILLAR                                                                                                                                                                                                                                                                                                                                                                           |
|----------------|---------------------------------------------------------------------------------------------------------------------------------------------------------------------------------------------------------------------------------------------------------------------------------------------------------------------------------------------------------------------------------------|
| Year           | 2013                                                                                                                                                                                                                                                                                                                                                                                  |
| Hours          | 11,908 hours                                                                                                                                                                                                                                                                                                                                                                          |
| Location       | Winnipeg, MB                                                                                                                                                                                                                                                                                                                                                                          |
| Serial number  | RZA00686                                                                                                                                                                                                                                                                                                                                                                              |
| Features       | <ul> <li>Coupler</li> <li>Coupler Type</li> <li>Emissions Level - EPA - EPA TIER 4i</li> <li>Emissions Level - EU - EU STAGE IIIB</li> <li>Emissions Level - Japan - MLIT Step 4i</li> <li>Engine Enclosures</li> <li>Lighting</li> <li>Mirrors</li> <li>R-BOOM/12'10" STICK HD PKG</li> <li>Regulatory Status - EPA/ CARB / EU / R120 / MLIT</li> <li>Undercarriage, Long</li> </ul> |
| Inventory Type | Used                                                                                                                                                                                                                                                                                                                                                                                  |
| Model Number   | 336ELH                                                                                                                                                                                                                                                                                                                                                                                |
| Seller         | Toromont Cat                                                                                                                                                                                                                                                                                                                                                                          |
| Deposit        | \$500.00 CAD                                                                                                                                                                                                                                                                                                                                                                          |