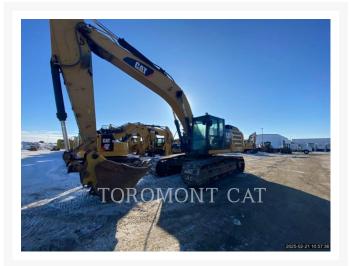

Used 2013 CATERPILLAR 336ELH

# 2013 CATERPILLAR 336ELH

\$62,791.53 USD\*

USD price is for information only. Payment on the site is in Canadian dollars

\$87,500.00 CAD

## **Additional Information**

| Manufacturer   | CATERPILLAR                                                                                                                                                                                                                                                                                                                                                                           |
|----------------|---------------------------------------------------------------------------------------------------------------------------------------------------------------------------------------------------------------------------------------------------------------------------------------------------------------------------------------------------------------------------------------|
| Year           | 2013                                                                                                                                                                                                                                                                                                                                                                                  |
| Hours          | 11,908 hours                                                                                                                                                                                                                                                                                                                                                                          |
| Location       | Winnipeg, MB                                                                                                                                                                                                                                                                                                                                                                          |
| Serial number  | RZA00686                                                                                                                                                                                                                                                                                                                                                                              |
| Features       | <ul> <li>Coupler</li> <li>Coupler Type</li> <li>Emissions Level - EPA - EPA TIER 4i</li> <li>Emissions Level - EU - EU STAGE IIIB</li> <li>Emissions Level - Japan - MLIT Step 4i</li> <li>Engine Enclosures</li> <li>Lighting</li> <li>Mirrors</li> <li>R-BOOM/12'10" STICK HD PKG</li> <li>Regulatory Status - EPA/ CARB / EU / R120 / MLIT</li> <li>Undercarriage, Long</li> </ul> |
| Inventory Type | Used                                                                                                                                                                                                                                                                                                                                                                                  |
| Model Number   | 336ELH                                                                                                                                                                                                                                                                                                                                                                                |
| Seller         | Toromont Cat                                                                                                                                                                                                                                                                                                                                                                          |
| Deposit        | \$500.00 CAD                                                                                                                                                                                                                                                                                                                                                                          |