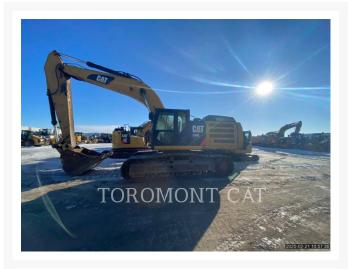

Used 2013 CATERPILLAR 336ELH

# 2013 CATERPILLAR 336ELH

\$62,791.53 USD\*

USD price is for information only. Payment on the site is in Canadian dollars

\$87,500.00 CAD

## **Additional Information**

| Manufacturer   | CATERPILLAR                                                                                                                                                                                                                                                                                                                                                                           |
|----------------|---------------------------------------------------------------------------------------------------------------------------------------------------------------------------------------------------------------------------------------------------------------------------------------------------------------------------------------------------------------------------------------|
| Year           | 2013                                                                                                                                                                                                                                                                                                                                                                                  |
| Hours          | 11,908 hours                                                                                                                                                                                                                                                                                                                                                                          |
| Location       | Winnipeg, MB                                                                                                                                                                                                                                                                                                                                                                          |
| Serial number  | RZA00686                                                                                                                                                                                                                                                                                                                                                                              |
| Features       | <ul> <li>Coupler</li> <li>Coupler Type</li> <li>Emissions Level - EPA - EPA TIER 4i</li> <li>Emissions Level - EU - EU STAGE IIIB</li> <li>Emissions Level - Japan - MLIT Step 4i</li> <li>Engine Enclosures</li> <li>Lighting</li> <li>Mirrors</li> <li>R-BOOM/12'10" STICK HD PKG</li> <li>Regulatory Status - EPA/ CARB / EU / R120 / MLIT</li> <li>Undercarriage, Long</li> </ul> |
| Inventory Type | Used                                                                                                                                                                                                                                                                                                                                                                                  |
| Model Number   | 336ELH                                                                                                                                                                                                                                                                                                                                                                                |
| Seller         | Toromont Cat                                                                                                                                                                                                                                                                                                                                                                          |
| Deposit        | \$500.00 CAD                                                                                                                                                                                                                                                                                                                                                                          |