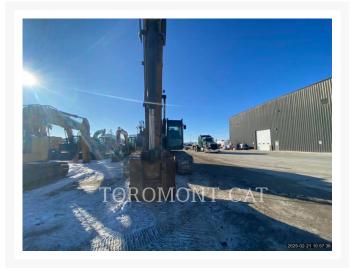

Used 2013 CATERPILLAR 336ELH

# 2013 CATERPILLAR 336ELH

\$62,791.53 USD\*

USD price is for information only. Payment on the site is in Canadian dollars

\$87,500.00 CAD

## **Additional Information**

| Manufacturer   | CATERPILLAR                                                                                                                                                                                                                                                                                                                                                                           |
|----------------|---------------------------------------------------------------------------------------------------------------------------------------------------------------------------------------------------------------------------------------------------------------------------------------------------------------------------------------------------------------------------------------|
| Year           | 2013                                                                                                                                                                                                                                                                                                                                                                                  |
| Hours          | 11,908 hours                                                                                                                                                                                                                                                                                                                                                                          |
| Location       | Winnipeg, MB                                                                                                                                                                                                                                                                                                                                                                          |
| Serial number  | RZA00686                                                                                                                                                                                                                                                                                                                                                                              |
| Features       | <ul> <li>Coupler</li> <li>Coupler Type</li> <li>Emissions Level - EPA - EPA TIER 4i</li> <li>Emissions Level - EU - EU STAGE IIIB</li> <li>Emissions Level - Japan - MLIT Step 4i</li> <li>Engine Enclosures</li> <li>Lighting</li> <li>Mirrors</li> <li>R-BOOM/12'10" STICK HD PKG</li> <li>Regulatory Status - EPA/ CARB / EU / R120 / MLIT</li> <li>Undercarriage, Long</li> </ul> |
| Inventory Type | Used                                                                                                                                                                                                                                                                                                                                                                                  |
| Model Number   | 336ELH                                                                                                                                                                                                                                                                                                                                                                                |
| Seller         | Toromont Cat                                                                                                                                                                                                                                                                                                                                                                          |
| Deposit        | \$500.00 CAD                                                                                                                                                                                                                                                                                                                                                                          |