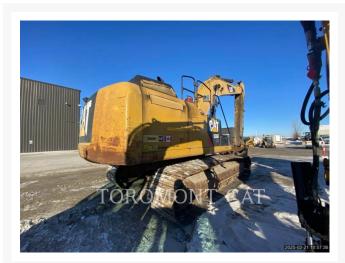

Used 2013 CATERPILLAR 336ELH

# 2013 CATERPILLAR 336ELH

\$62,791.53 USD\*

USD price is for information only. Payment on the site is in Canadian dollars

\$87,500.00 CAD

## **Additional Information**

| Manufacturer   | CATERPILLAR                                                                                                                                                                                                                                                                                                                                                                           |
|----------------|---------------------------------------------------------------------------------------------------------------------------------------------------------------------------------------------------------------------------------------------------------------------------------------------------------------------------------------------------------------------------------------|
| Year           | 2013                                                                                                                                                                                                                                                                                                                                                                                  |
| Hours          | 11,908 hours                                                                                                                                                                                                                                                                                                                                                                          |
| Location       | Winnipeg, MB                                                                                                                                                                                                                                                                                                                                                                          |
| Serial number  | RZA00686                                                                                                                                                                                                                                                                                                                                                                              |
| Features       | <ul> <li>Coupler</li> <li>Coupler Type</li> <li>Emissions Level - EPA - EPA TIER 4i</li> <li>Emissions Level - EU - EU STAGE IIIB</li> <li>Emissions Level - Japan - MLIT Step 4i</li> <li>Engine Enclosures</li> <li>Lighting</li> <li>Mirrors</li> <li>R-BOOM/12'10" STICK HD PKG</li> <li>Regulatory Status - EPA/ CARB / EU / R120 / MLIT</li> <li>Undercarriage, Long</li> </ul> |
| Inventory Type | Used                                                                                                                                                                                                                                                                                                                                                                                  |
| Model Number   | 336ELH                                                                                                                                                                                                                                                                                                                                                                                |
| Seller         | Toromont Cat                                                                                                                                                                                                                                                                                                                                                                          |
| Deposit        | \$500.00 CAD                                                                                                                                                                                                                                                                                                                                                                          |