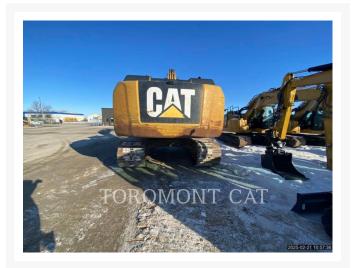

Used 2013 CATERPILLAR 336ELH

# 2013 CATERPILLAR 336ELH

\$62,791.53 USD\*

USD price is for information only. Payment on the site is in Canadian dollars

\$87,500.00 CAD

## **Additional Information**

| Manufacturer   | CATERPILLAR                                                                                                                                                                                                                                                                                                                                                                           |
|----------------|---------------------------------------------------------------------------------------------------------------------------------------------------------------------------------------------------------------------------------------------------------------------------------------------------------------------------------------------------------------------------------------|
| Year           | 2013                                                                                                                                                                                                                                                                                                                                                                                  |
| Hours          | 11,908 hours                                                                                                                                                                                                                                                                                                                                                                          |
| Location       | Winnipeg, MB                                                                                                                                                                                                                                                                                                                                                                          |
| Serial number  | RZA00686                                                                                                                                                                                                                                                                                                                                                                              |
| Features       | <ul> <li>Coupler</li> <li>Coupler Type</li> <li>Emissions Level - EPA - EPA TIER 4i</li> <li>Emissions Level - EU - EU STAGE IIIB</li> <li>Emissions Level - Japan - MLIT Step 4i</li> <li>Engine Enclosures</li> <li>Lighting</li> <li>Mirrors</li> <li>R-BOOM/12'10" STICK HD PKG</li> <li>Regulatory Status - EPA/ CARB / EU / R120 / MLIT</li> <li>Undercarriage, Long</li> </ul> |
| Inventory Type | Used                                                                                                                                                                                                                                                                                                                                                                                  |
| Model Number   | 336ELH                                                                                                                                                                                                                                                                                                                                                                                |
| Seller         | Toromont Cat                                                                                                                                                                                                                                                                                                                                                                          |
| Deposit        | \$500.00 CAD                                                                                                                                                                                                                                                                                                                                                                          |