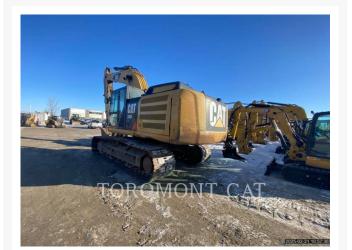

Used 2013 CATERPILLAR 336ELH

# 2013 CATERPILLAR 336ELH

\$62,791.53 USD\*

USD price is for information only. Payment on the site is in Canadian dollars

\$87,500.00 CAD

## **Additional Information**

| Manufacturer   | CATERPILLAR                                                                                                                                                                                                                                                                                                                                                                           |
|----------------|---------------------------------------------------------------------------------------------------------------------------------------------------------------------------------------------------------------------------------------------------------------------------------------------------------------------------------------------------------------------------------------|
| Year           | 2013                                                                                                                                                                                                                                                                                                                                                                                  |
| Hours          | 11,908 hours                                                                                                                                                                                                                                                                                                                                                                          |
| Location       | Winnipeg, MB                                                                                                                                                                                                                                                                                                                                                                          |
| Serial number  | RZA00686                                                                                                                                                                                                                                                                                                                                                                              |
| Features       | <ul> <li>Coupler</li> <li>Coupler Type</li> <li>Emissions Level - EPA - EPA TIER 4i</li> <li>Emissions Level - EU - EU STAGE IIIB</li> <li>Emissions Level - Japan - MLIT Step 4i</li> <li>Engine Enclosures</li> <li>Lighting</li> <li>Mirrors</li> <li>R-BOOM/12'10" STICK HD PKG</li> <li>Regulatory Status - EPA/ CARB / EU / R120 / MLIT</li> <li>Undercarriage, Long</li> </ul> |
| Inventory Type | Used                                                                                                                                                                                                                                                                                                                                                                                  |
| Model Number   | 336ELH                                                                                                                                                                                                                                                                                                                                                                                |
| Seller         | Toromont Cat                                                                                                                                                                                                                                                                                                                                                                          |
| Deposit        | \$500.00 CAD                                                                                                                                                                                                                                                                                                                                                                          |