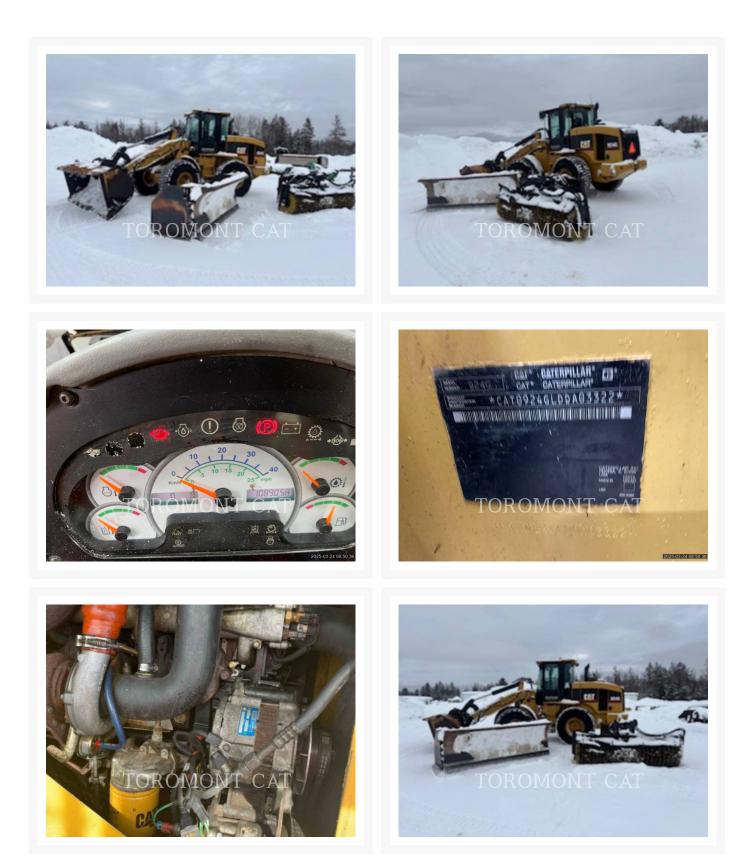

## Images

# **Additional Information**

| Manufacturer   | CATERPILLAR                                                                                                                                                                                                                                                                                                                                                                                                                                                                                                                                                                                                     |
|----------------|-----------------------------------------------------------------------------------------------------------------------------------------------------------------------------------------------------------------------------------------------------------------------------------------------------------------------------------------------------------------------------------------------------------------------------------------------------------------------------------------------------------------------------------------------------------------------------------------------------------------|
| Year           | 2007                                                                                                                                                                                                                                                                                                                                                                                                                                                                                                                                                                                                            |
| Hours          | 10,964 hours                                                                                                                                                                                                                                                                                                                                                                                                                                                                                                                                                                                                    |
| Location       | Sault Ste. Marie, ON                                                                                                                                                                                                                                                                                                                                                                                                                                                                                                                                                                                            |
| Serial number  | DDA03322                                                                                                                                                                                                                                                                                                                                                                                                                                                                                                                                                                                                        |
| Features       | <ul> <li>Air Conditioner</li> <li>Auto Shift</li> <li>Auxiliary Hydraulics - 3rd Valve</li> <li>Beacon</li> <li>Boom, GP</li> <li>Bucket</li> <li>Coupler - Quick</li> <li>Coupler Type - Hydraulic</li> <li>Differential Lock</li> <li>DIFFERENTIAL, STANDARD, REAR</li> <li>DIFFERENTIAL,LIMITED SLIP,FRNT</li> <li>Engine Enclosures</li> <li>Lift - Standard</li> <li>Lighting</li> <li>Mirrors</li> <li>Product Link</li> <li>Radio - AM FM Radio</li> <li>Ride Control</li> <li>ROPS - Enclosed</li> <li>Steering Type - Wheel</li> <li>Tier 2 Compliant</li> <li>Ultra Low Sulfur Diesel Fuel</li> </ul> |
| Inventory Type | Used                                                                                                                                                                                                                                                                                                                                                                                                                                                                                                                                                                                                            |
| Model Number   | 924G                                                                                                                                                                                                                                                                                                                                                                                                                                                                                                                                                                                                            |
| Seller         | Toromont Cat                                                                                                                                                                                                                                                                                                                                                                                                                                                                                                                                                                                                    |
| Deposit        | \$500.00 CAD                                                                                                                                                                                                                                                                                                                                                                                                                                                                                                                                                                                                    |
|                |                                                                                                                                                                                                                                                                                                                                                                                                                                                                                                                                                                                                                 |