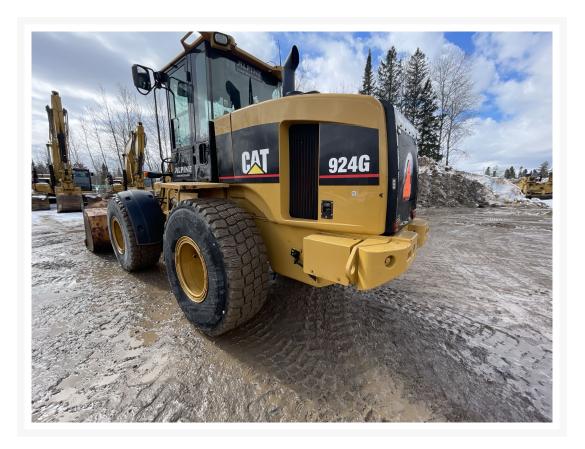

Used 2007 CATERPILLAR 924G

# 2007 CATERPILLAR 924G

\$98,672.41 USD\* USD price is for information only. Payment on the site is in Canadian dollars

\$137,500.00 CAD

# **Additional Information**

| Manufacturer   | CATERPILLAR                                                                                                                                                                                                                                                                                                                                                                                                                                                                                                                                                                                                     |
|----------------|-----------------------------------------------------------------------------------------------------------------------------------------------------------------------------------------------------------------------------------------------------------------------------------------------------------------------------------------------------------------------------------------------------------------------------------------------------------------------------------------------------------------------------------------------------------------------------------------------------------------|
| Year           | 2007                                                                                                                                                                                                                                                                                                                                                                                                                                                                                                                                                                                                            |
| Hours          | 10,964 hours                                                                                                                                                                                                                                                                                                                                                                                                                                                                                                                                                                                                    |
| Location       | Sault Ste. Marie, ON                                                                                                                                                                                                                                                                                                                                                                                                                                                                                                                                                                                            |
| Serial number  | DDA03322                                                                                                                                                                                                                                                                                                                                                                                                                                                                                                                                                                                                        |
| Features       | <ul> <li>Air Conditioner</li> <li>Auto Shift</li> <li>Auxiliary Hydraulics - 3rd Valve</li> <li>Beacon</li> <li>Boom, GP</li> <li>Bucket</li> <li>Coupler - Quick</li> <li>Coupler Type - Hydraulic</li> <li>Differential Lock</li> <li>DIFFERENTIAL, STANDARD, REAR</li> <li>DIFFERENTIAL,LIMITED SLIP,FRNT</li> <li>Engine Enclosures</li> <li>Lift - Standard</li> <li>Lighting</li> <li>Mirrors</li> <li>Product Link</li> <li>Radio - AM FM Radio</li> <li>Ride Control</li> <li>ROPS - Enclosed</li> <li>Steering Type - Wheel</li> <li>Tier 2 Compliant</li> <li>Ultra Low Sulfur Diesel Fuel</li> </ul> |
| Inventory Type | Used                                                                                                                                                                                                                                                                                                                                                                                                                                                                                                                                                                                                            |
| Model Number   | 924G                                                                                                                                                                                                                                                                                                                                                                                                                                                                                                                                                                                                            |
| Seller         | Toromont Cat                                                                                                                                                                                                                                                                                                                                                                                                                                                                                                                                                                                                    |
| Deposit        | \$500.00 CAD                                                                                                                                                                                                                                                                                                                                                                                                                                                                                                                                                                                                    |
|                |                                                                                                                                                                                                                                                                                                                                                                                                                                                                                                                                                                                                                 |