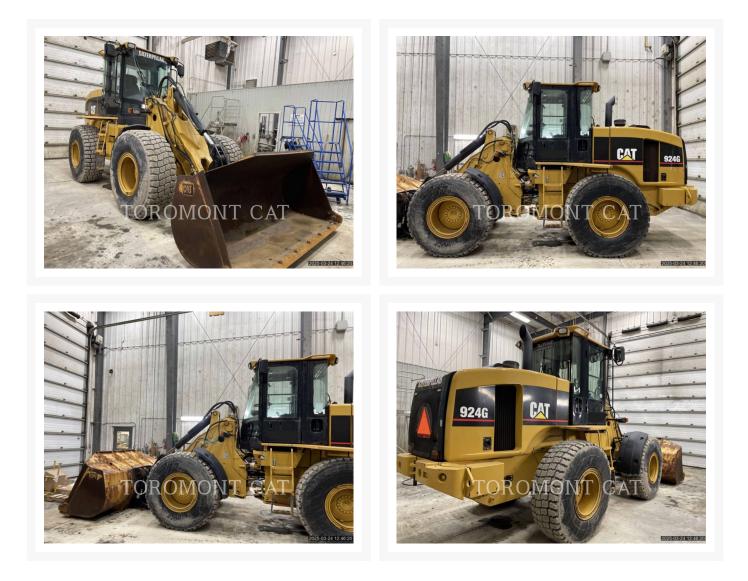

## Images

# **Additional Information**

| Manufacturer   | CATERPILLAR                                                                                                                                                                                                                                                                                                                                                                                                                                                                                                                                                                                                     |
|----------------|-----------------------------------------------------------------------------------------------------------------------------------------------------------------------------------------------------------------------------------------------------------------------------------------------------------------------------------------------------------------------------------------------------------------------------------------------------------------------------------------------------------------------------------------------------------------------------------------------------------------|
| Year           | 2007                                                                                                                                                                                                                                                                                                                                                                                                                                                                                                                                                                                                            |
| Hours          | 10,964 hours                                                                                                                                                                                                                                                                                                                                                                                                                                                                                                                                                                                                    |
| Location       | Sault Ste. Marie, ON                                                                                                                                                                                                                                                                                                                                                                                                                                                                                                                                                                                            |
| Serial number  | DDA03322                                                                                                                                                                                                                                                                                                                                                                                                                                                                                                                                                                                                        |
| Features       | <ul> <li>Air Conditioner</li> <li>Auto Shift</li> <li>Auxiliary Hydraulics - 3rd Valve</li> <li>Beacon</li> <li>Boom, GP</li> <li>Bucket</li> <li>Coupler - Quick</li> <li>Coupler Type - Hydraulic</li> <li>Differential Lock</li> <li>DIFFERENTIAL, STANDARD, REAR</li> <li>DIFFERENTIAL,LIMITED SLIP,FRNT</li> <li>Engine Enclosures</li> <li>Lift - Standard</li> <li>Lighting</li> <li>Mirrors</li> <li>Product Link</li> <li>Radio - AM FM Radio</li> <li>Ride Control</li> <li>ROPS - Enclosed</li> <li>Steering Type - Wheel</li> <li>Tier 2 Compliant</li> <li>Ultra Low Sulfur Diesel Fuel</li> </ul> |
| Inventory Type | Used                                                                                                                                                                                                                                                                                                                                                                                                                                                                                                                                                                                                            |
| Model Number   | 924G                                                                                                                                                                                                                                                                                                                                                                                                                                                                                                                                                                                                            |
| Seller         | Toromont Cat                                                                                                                                                                                                                                                                                                                                                                                                                                                                                                                                                                                                    |
| Deposit        | \$500.00 CAD                                                                                                                                                                                                                                                                                                                                                                                                                                                                                                                                                                                                    |
|                |                                                                                                                                                                                                                                                                                                                                                                                                                                                                                                                                                                                                                 |