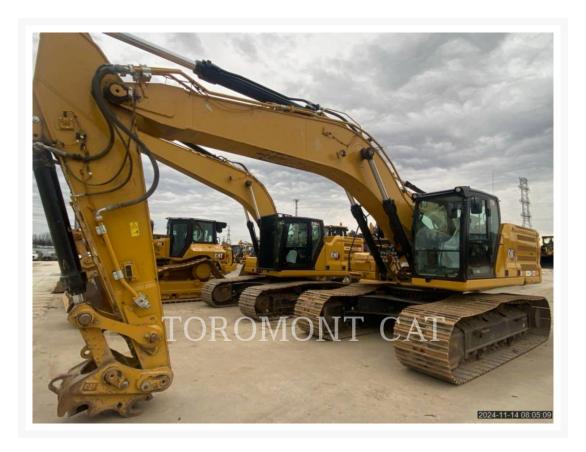

## Images

## **Additional Information**

| Manufacturer   | CATERPILLAR                                                                                                                                                                                                                                                                                                                                                     |
|----------------|-----------------------------------------------------------------------------------------------------------------------------------------------------------------------------------------------------------------------------------------------------------------------------------------------------------------------------------------------------------------|
| Year           | 2020                                                                                                                                                                                                                                                                                                                                                            |
| Hours          | 6,194 hours                                                                                                                                                                                                                                                                                                                                                     |
| Location       | London, ON                                                                                                                                                                                                                                                                                                                                                      |
| Serial number  | YBN10528                                                                                                                                                                                                                                                                                                                                                        |
| Features       | <ul> <li>BOOM, REACH 21'4"</li> <li>Coupler - Quick</li> <li>Coupler Type - Hydraulic</li> <li>Emissions Level - EPA - EPA TIER 4f</li> <li>Lighting</li> <li>Mirrors</li> <li>Regulatory Status - EPA / ARB / MLIT / Korea</li> <li>STICK, R10'6"</li> <li>Straight Travel Pedal</li> <li>Ultra Low Sulfur Diesel Fuel</li> <li>Undercarriage, Long</li> </ul> |
| Inventory Type | Used                                                                                                                                                                                                                                                                                                                                                            |
| Model Number   | 336-07                                                                                                                                                                                                                                                                                                                                                          |
| Seller         | Toromont Cat                                                                                                                                                                                                                                                                                                                                                    |
| Deposit        | \$500.00 CAD                                                                                                                                                                                                                                                                                                                                                    |
|                |                                                                                                                                                                                                                                                                                                                                                                 |