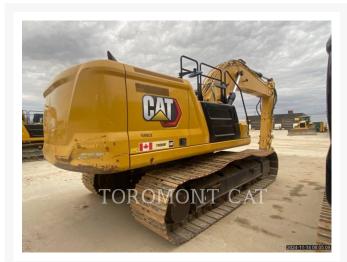

## Images

## **Additional Information**

| Manufacturer   | CATERPILLAR                                                                                                                                                                                                                                                                                                                                                     |
|----------------|-----------------------------------------------------------------------------------------------------------------------------------------------------------------------------------------------------------------------------------------------------------------------------------------------------------------------------------------------------------------|
| Year           | 2020                                                                                                                                                                                                                                                                                                                                                            |
| Hours          | 6,194 hours                                                                                                                                                                                                                                                                                                                                                     |
| Location       | London, ON                                                                                                                                                                                                                                                                                                                                                      |
| Serial number  | YBN10528                                                                                                                                                                                                                                                                                                                                                        |
| Features       | <ul> <li>BOOM, REACH 21'4"</li> <li>Coupler - Quick</li> <li>Coupler Type - Hydraulic</li> <li>Emissions Level - EPA - EPA TIER 4f</li> <li>Lighting</li> <li>Mirrors</li> <li>Regulatory Status - EPA / ARB / MLIT / Korea</li> <li>STICK, R10'6"</li> <li>Straight Travel Pedal</li> <li>Ultra Low Sulfur Diesel Fuel</li> <li>Undercarriage, Long</li> </ul> |
| Inventory Type | Used                                                                                                                                                                                                                                                                                                                                                            |
| Model Number   | 336-07                                                                                                                                                                                                                                                                                                                                                          |
| Seller         | Toromont Cat                                                                                                                                                                                                                                                                                                                                                    |
| Deposit        | \$500.00 CAD                                                                                                                                                                                                                                                                                                                                                    |
|                |                                                                                                                                                                                                                                                                                                                                                                 |