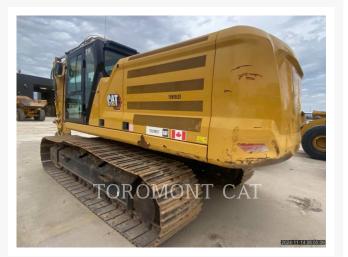

Used 2020 CATERPILLAR 336 - 07

# 2020 CATERPILLAR 336 -07

\$155,723.00 USD\* USD price is for information only. Payment on the site is in Canadian dollars

\$217,000.00 CAD

## **Additional Information**

| Manufacturer   | CATERPILLAR                                                                                                                                                                                                                                                                                                                                                     |
|----------------|-----------------------------------------------------------------------------------------------------------------------------------------------------------------------------------------------------------------------------------------------------------------------------------------------------------------------------------------------------------------|
| Year           | 2020                                                                                                                                                                                                                                                                                                                                                            |
| Hours          | 6,194 hours                                                                                                                                                                                                                                                                                                                                                     |
| Location       | London, ON                                                                                                                                                                                                                                                                                                                                                      |
| Serial number  | YBN10528                                                                                                                                                                                                                                                                                                                                                        |
| Features       | <ul> <li>BOOM, REACH 21'4"</li> <li>Coupler - Quick</li> <li>Coupler Type - Hydraulic</li> <li>Emissions Level - EPA - EPA TIER 4f</li> <li>Lighting</li> <li>Mirrors</li> <li>Regulatory Status - EPA / ARB / MLIT / Korea</li> <li>STICK, R10'6"</li> <li>Straight Travel Pedal</li> <li>Ultra Low Sulfur Diesel Fuel</li> <li>Undercarriage, Long</li> </ul> |
| Inventory Type | Used                                                                                                                                                                                                                                                                                                                                                            |
| Model Number   | 336-07                                                                                                                                                                                                                                                                                                                                                          |
| Seller         | Toromont Cat                                                                                                                                                                                                                                                                                                                                                    |
| Deposit        | \$500.00 CAD                                                                                                                                                                                                                                                                                                                                                    |
|                |                                                                                                                                                                                                                                                                                                                                                                 |