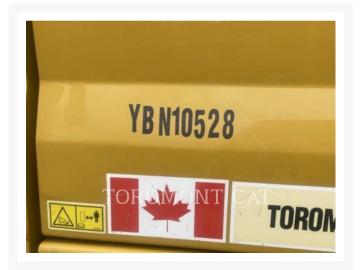

## **Additional Information**

| Manufacturer   | CATERPILLAR                                                                                                                                                                                                                                                                                                                                                     |
|----------------|-----------------------------------------------------------------------------------------------------------------------------------------------------------------------------------------------------------------------------------------------------------------------------------------------------------------------------------------------------------------|
| Year           | 2020                                                                                                                                                                                                                                                                                                                                                            |
| Hours          | 6,194 hours                                                                                                                                                                                                                                                                                                                                                     |
| Location       | London, ON                                                                                                                                                                                                                                                                                                                                                      |
| Serial number  | YBN10528                                                                                                                                                                                                                                                                                                                                                        |
| Features       | <ul> <li>BOOM, REACH 21'4"</li> <li>Coupler - Quick</li> <li>Coupler Type - Hydraulic</li> <li>Emissions Level - EPA - EPA TIER 4f</li> <li>Lighting</li> <li>Mirrors</li> <li>Regulatory Status - EPA / ARB / MLIT / Korea</li> <li>STICK, R10'6"</li> <li>Straight Travel Pedal</li> <li>Ultra Low Sulfur Diesel Fuel</li> <li>Undercarriage, Long</li> </ul> |
| Inventory Type | Used                                                                                                                                                                                                                                                                                                                                                            |
| Model Number   | 336-07                                                                                                                                                                                                                                                                                                                                                          |
| Seller         | Toromont Cat                                                                                                                                                                                                                                                                                                                                                    |
| Deposit        | \$500.00 CAD                                                                                                                                                                                                                                                                                                                                                    |
|                |                                                                                                                                                                                                                                                                                                                                                                 |