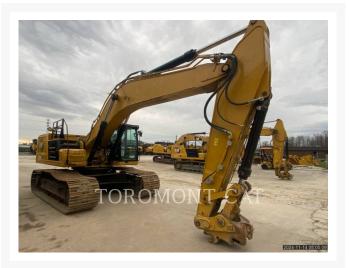

## Images

## **Additional Information**

| Manufacturer   | CATERPILLAR                                                                                                                                                                                                                                                                                                                                                     |
|----------------|-----------------------------------------------------------------------------------------------------------------------------------------------------------------------------------------------------------------------------------------------------------------------------------------------------------------------------------------------------------------|
| Year           | 2020                                                                                                                                                                                                                                                                                                                                                            |
| Hours          | 6,194 hours                                                                                                                                                                                                                                                                                                                                                     |
| Location       | London, ON                                                                                                                                                                                                                                                                                                                                                      |
| Serial number  | YBN10528                                                                                                                                                                                                                                                                                                                                                        |
| Features       | <ul> <li>BOOM, REACH 21'4"</li> <li>Coupler - Quick</li> <li>Coupler Type - Hydraulic</li> <li>Emissions Level - EPA - EPA TIER 4f</li> <li>Lighting</li> <li>Mirrors</li> <li>Regulatory Status - EPA / ARB / MLIT / Korea</li> <li>STICK, R10'6"</li> <li>Straight Travel Pedal</li> <li>Ultra Low Sulfur Diesel Fuel</li> <li>Undercarriage, Long</li> </ul> |
| Inventory Type | Used                                                                                                                                                                                                                                                                                                                                                            |
| Model Number   | 336-07                                                                                                                                                                                                                                                                                                                                                          |
| Seller         | Toromont Cat                                                                                                                                                                                                                                                                                                                                                    |
| Deposit        | \$500.00 CAD                                                                                                                                                                                                                                                                                                                                                    |
|                |                                                                                                                                                                                                                                                                                                                                                                 |