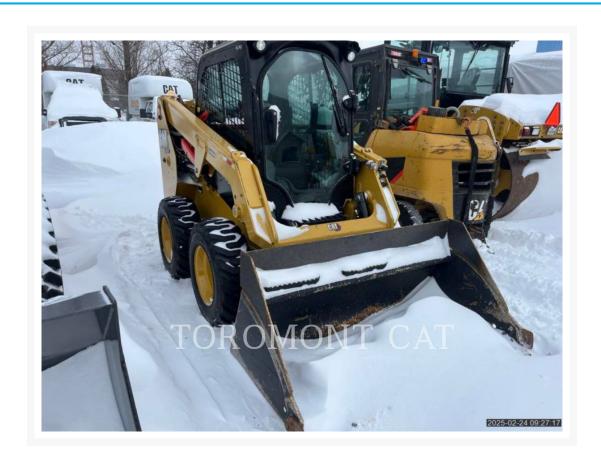

# **2021 CATERPILLAR 226D3**

\$21,456.76 USD\*

USD price is for information only. Payment on the site is in Canadian

\$29,900.00 CAD

# **Additional Information**

| CATERPILLAR                                                                                                                                                                                                                                                                                                                                                                                                                                                                                                                                                                                                                                          |
|------------------------------------------------------------------------------------------------------------------------------------------------------------------------------------------------------------------------------------------------------------------------------------------------------------------------------------------------------------------------------------------------------------------------------------------------------------------------------------------------------------------------------------------------------------------------------------------------------------------------------------------------------|
| 2021                                                                                                                                                                                                                                                                                                                                                                                                                                                                                                                                                                                                                                                 |
| 4,631 hours                                                                                                                                                                                                                                                                                                                                                                                                                                                                                                                                                                                                                                          |
| Chicoutimi, QC                                                                                                                                                                                                                                                                                                                                                                                                                                                                                                                                                                                                                                       |
| EK500347                                                                                                                                                                                                                                                                                                                                                                                                                                                                                                                                                                                                                                             |
| <ul> <li>ENGINE BLOCK HEATER,120V</li> <li>2 Speed Travel</li> <li>Air Conditioner</li> <li>Auxiliary Hydraulics Flow - Standard Flow</li> <li>Bucket</li> <li>Coupler Type - Hydraulic</li> <li>DISPLAY, ADVANCED, LCD, CAMERA</li> <li>Emissions Level - EPA - EPA TIER 4f</li> <li>Emissions Level - EU - EU STAGE V</li> <li>Heater / Defroster</li> <li>Lighting</li> <li>Online Owner's Manual</li> <li>Product Link</li> <li>Radio - Bluetooth</li> <li>Regulatory Status - CAT_China Export</li> <li>Regulatory Status - CAT_NR_EPA/CARB</li> <li>Regulatory Status - CAT_R120_EU</li> <li>ROPS - Enclosed</li> <li>Self Leveling</li> </ul> |
| Used                                                                                                                                                                                                                                                                                                                                                                                                                                                                                                                                                                                                                                                 |
| 226D3                                                                                                                                                                                                                                                                                                                                                                                                                                                                                                                                                                                                                                                |
| Toromont Cat                                                                                                                                                                                                                                                                                                                                                                                                                                                                                                                                                                                                                                         |
| \$500.00 CAD                                                                                                                                                                                                                                                                                                                                                                                                                                                                                                                                                                                                                                         |
|                                                                                                                                                                                                                                                                                                                                                                                                                                                                                                                                                                                                                                                      |

### **FAO**

The product images shown are for illustration purposes only and may not be an exact representation of the product. Depicted attachments may not be included. You are advised not to rely on the product image. Toromont reserves the right to change product images at any time without notice and without liability accruing to Toromont or the company selling the equipment.