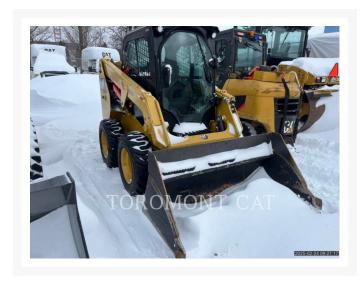

# **2021 CATERPILLAR 226D3**

\$21,456.76 USD\*

USD price is for information only. Payment on the site is in Canadian

\$29,900.00 CAD

# **Additional Information**

| CATERPILLAR                                                                                                                                                                                                                                                                                                                                                                                                                                                                                                                                                                                                                                          |
|------------------------------------------------------------------------------------------------------------------------------------------------------------------------------------------------------------------------------------------------------------------------------------------------------------------------------------------------------------------------------------------------------------------------------------------------------------------------------------------------------------------------------------------------------------------------------------------------------------------------------------------------------|
| 2021                                                                                                                                                                                                                                                                                                                                                                                                                                                                                                                                                                                                                                                 |
| 4,631 hours                                                                                                                                                                                                                                                                                                                                                                                                                                                                                                                                                                                                                                          |
| Chicoutimi, QC                                                                                                                                                                                                                                                                                                                                                                                                                                                                                                                                                                                                                                       |
| EK500347                                                                                                                                                                                                                                                                                                                                                                                                                                                                                                                                                                                                                                             |
| <ul> <li>ENGINE BLOCK HEATER,120V</li> <li>2 Speed Travel</li> <li>Air Conditioner</li> <li>Auxiliary Hydraulics Flow - Standard Flow</li> <li>Bucket</li> <li>Coupler Type - Hydraulic</li> <li>DISPLAY, ADVANCED, LCD, CAMERA</li> <li>Emissions Level - EPA - EPA TIER 4f</li> <li>Emissions Level - EU - EU STAGE V</li> <li>Heater / Defroster</li> <li>Lighting</li> <li>Online Owner's Manual</li> <li>Product Link</li> <li>Radio - Bluetooth</li> <li>Regulatory Status - CAT_China Export</li> <li>Regulatory Status - CAT_NR_EPA/CARB</li> <li>Regulatory Status - CAT_R120_EU</li> <li>ROPS - Enclosed</li> <li>Self Leveling</li> </ul> |
| Used                                                                                                                                                                                                                                                                                                                                                                                                                                                                                                                                                                                                                                                 |
| 226D3                                                                                                                                                                                                                                                                                                                                                                                                                                                                                                                                                                                                                                                |
| Toromont Cat                                                                                                                                                                                                                                                                                                                                                                                                                                                                                                                                                                                                                                         |
| \$500.00 CAD                                                                                                                                                                                                                                                                                                                                                                                                                                                                                                                                                                                                                                         |
|                                                                                                                                                                                                                                                                                                                                                                                                                                                                                                                                                                                                                                                      |

### **FAO**

The product images shown are for illustration purposes only and may not be an exact representation of the product. Depicted attachments may not be included. You are advised not to rely on the product image. Toromont reserves the right to change product images at any time without notice and without liability accruing to Toromont or the company selling the equipment.