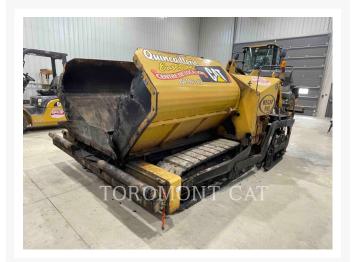

Used 2014 WEILER P385

# 2014 WEILER P385

\$134,553.28 USD\* USD price is for information only. Payment on the site is in Canadian dollars

\$187,500.00 CAD

## **Additional Information**

| Manufacturer   | WEILER       |
|----------------|--------------|
| Year           | 2014         |
| Hours          | 2,215 hours  |
| Location       | Candiac, QC  |
| Serial number  | P385-1322    |
| Inventory Type | Used         |
| Model Number   | P385         |
| Seller         | Toromont Cat |
| Deposit        | \$500.00 CAD |