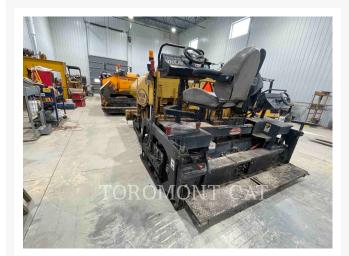

Used 2014 WEILER P385

# 2014 WEILER P385

\$134,553.28 USD\* USD price is for information only. Payment on the site is in Canadian dollars

\$187,500.00 CAD

## **Additional Information**

| Manufacturer   | WEILER       |
|----------------|--------------|
| Year           | 2014         |
| Hours          | 2,215 hours  |
| Location       | Candiac, QC  |
| Serial number  | P385-1322    |
| Inventory Type | Used         |
| Model Number   | P385         |
| Seller         | Toromont Cat |
| Deposit        | \$500.00 CAD |