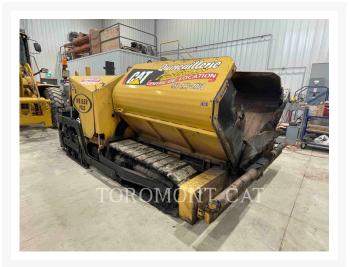

Used 2014 WEILER P385

# 2014 WEILER P385

\$134,553.28 USD\* USD price is for information only. Payment on the site is in Canadian dollars

\$187,500.00 CAD

## **Additional Information**

| Manufacturer   | WEILER       |
|----------------|--------------|
| Year           | 2014         |
| Hours          | 2,215 hours  |
| Location       | Candiac, QC  |
| Serial number  | P385-1322    |
| Inventory Type | Used         |
| Model Number   | P385         |
| Seller         | Toromont Cat |
| Deposit        | \$500.00 CAD |