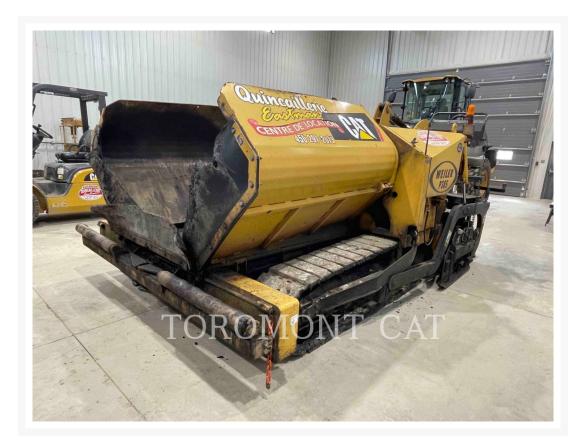

Used 2014 WEILER P385

# 2014 WEILER P385

\$134,553.28 USD\* USD price is for information only. Payment on the site is in Canadian dollars

\$187,500.00 CAD

## **Additional Information**

| Manufacturer   | WEILER       |
|----------------|--------------|
| Year           | 2014         |
| Hours          | 2,215 hours  |
| Location       | Candiac, QC  |
| Serial number  | P385-1322    |
| Inventory Type | Used         |
| Model Number   | P385         |
| Seller         | Toromont Cat |
| Deposit        | \$500.00 CAD |