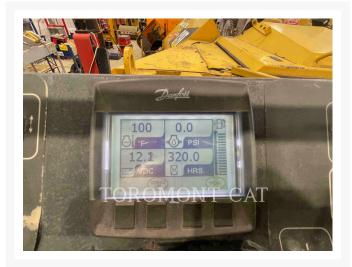

Used 2014 WEILER P385

# 2014 WEILER P385

\$134,553.28 USD\* USD price is for information only. Payment on the site is in Canadian dollars

\$187,500.00 CAD

## **Additional Information**

| Manufacturer   | WEILER       |
|----------------|--------------|
| Year           | 2014         |
| Hours          | 2,215 hours  |
| Location       | Candiac, QC  |
| Serial number  | P385-1322    |
| Inventory Type | Used         |
| Model Number   | P385         |
| Seller         | Toromont Cat |
| Deposit        | \$500.00 CAD |