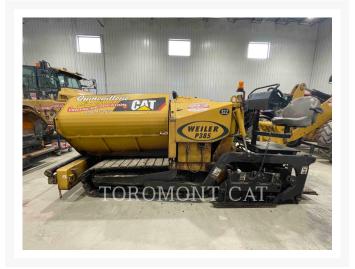

Used 2014 WEILER P385

# 2014 WEILER P385

\$134,553.28 USD\* USD price is for information only. Payment on the site is in Canadian dollars

\$187,500.00 CAD

## **Additional Information**

| Manufacturer   | WEILER       |
|----------------|--------------|
| Year           | 2014         |
| Hours          | 2,215 hours  |
| Location       | Candiac, QC  |
| Serial number  | P385-1322    |
| Inventory Type | Used         |
| Model Number   | P385         |
| Seller         | Toromont Cat |
| Deposit        | \$500.00 CAD |