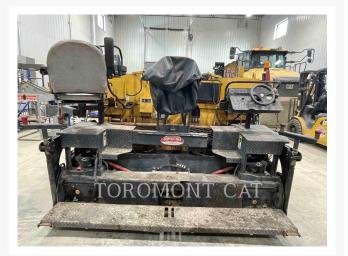

Used 2014 WEILER P385

# 2014 WEILER P385

\$134,553.28 USD\* USD price is for information only. Payment on the site is in Canadian dollars

\$187,500.00 CAD

## **Additional Information**

| Manufacturer   | WEILER       |
|----------------|--------------|
| Year           | 2014         |
| Hours          | 2,215 hours  |
| Location       | Candiac, QC  |
| Serial number  | P385-1322    |
| Inventory Type | Used         |
| Model Number   | P385         |
| Seller         | Toromont Cat |
| Deposit        | \$500.00 CAD |