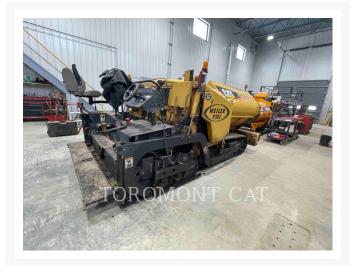

Used 2014 WEILER P385

# 2014 WEILER P385

\$134,553.28 USD\* USD price is for information only. Payment on the site is in Canadian dollars

\$187,500.00 CAD

## **Additional Information**

| Manufacturer   | WEILER       |
|----------------|--------------|
| Year           | 2014         |
| Hours          | 2,215 hours  |
| Location       | Candiac, QC  |
| Serial number  | P385-1322    |
| Inventory Type | Used         |
| Model Number   | P385         |
| Seller         | Toromont Cat |
| Deposit        | \$500.00 CAD |