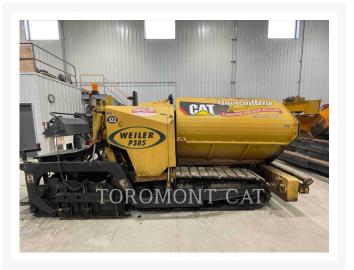

Used 2014 WEILER P385

# 2014 WEILER P385

\$134,553.28 USD\* USD price is for information only. Payment on the site is in Canadian dollars

\$187,500.00 CAD

## **Additional Information**

| Manufacturer   | WEILER       |
|----------------|--------------|
| Year           | 2014         |
| Hours          | 2,215 hours  |
| Location       | Candiac, QC  |
| Serial number  | P385-1322    |
| Inventory Type | Used         |
| Model Number   | P385         |
| Seller         | Toromont Cat |
| Deposit        | \$500.00 CAD |