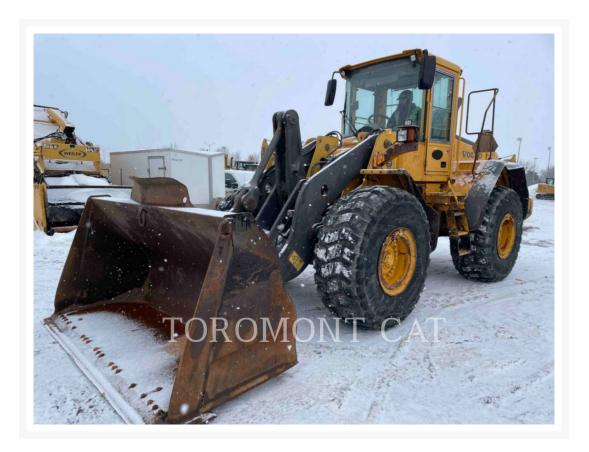

Used 2006 VOLVO L110E

# 2006 VOLVO L110E

\$55,256.55 USD\* USD price is for information only. Payment on the site is in Canadian dollars

\$77,000.00 CAD

## **Additional Information**

| Manufacturer   | VOLVO        |
|----------------|--------------|
| Year           | 2006         |
| Hours          | 8,107 hours  |
| Location       | OTTAWA, ON   |
| Serial number  | L110EV61024  |
| Inventory Type | Used         |
| Model Number   | L110E        |
| Seller         | Toromont Cat |
| Deposit        | \$500.00 CAD |