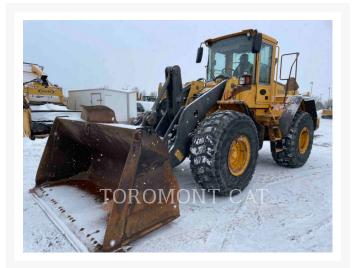

Used 2006 VOLVO L110E

# 2006 VOLVO L110E

\$55,256.55 USD\* USD price is for information only. Payment on the site is in Canadian dollars

\$77,000.00 CAD

## **Additional Information**

| Manufacturer   | VOLVO        |
|----------------|--------------|
| Year           | 2006         |
| Hours          | 8,107 hours  |
| Location       | OTTAWA, ON   |
| Serial number  | L110EV61024  |
| Inventory Type | Used         |
| Model Number   | L110E        |
| Seller         | Toromont Cat |
| Deposit        | \$500.00 CAD |