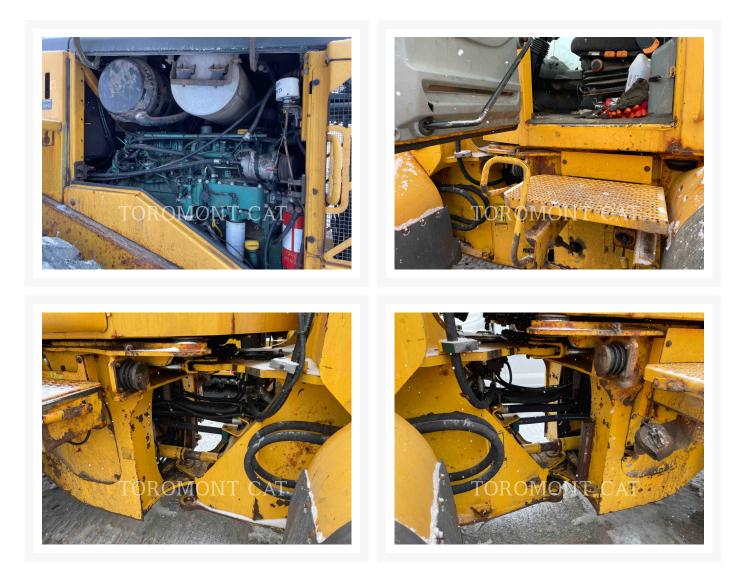

## **Additional Information**

| Manufacturer   | VOLVO        |
|----------------|--------------|
| Year           | 2006         |
| Hours          | 8,107 hours  |
| Location       | OTTAWA, ON   |
| Serial number  | L110EV61024  |
| Inventory Type | Used         |
| Model Number   | L110E        |
| Seller         | Toromont Cat |
| Deposit        | \$500.00 CAD |