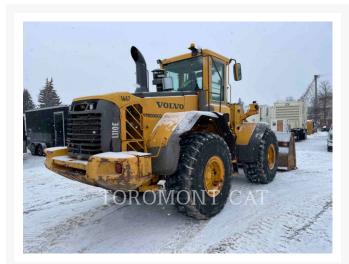

Used 2006 VOLVO L110E

# 2006 VOLVO L110E

\$55,256.55 USD\* USD price is for information only. Payment on the site is in Canadian dollars

\$77,000.00 CAD

## **Additional Information**

| Manufacturer   | VOLVO        |
|----------------|--------------|
| Year           | 2006         |
| Hours          | 8,107 hours  |
| Location       | OTTAWA, ON   |
| Serial number  | L110EV61024  |
| Inventory Type | Used         |
| Model Number   | L110E        |
| Seller         | Toromont Cat |
| Deposit        | \$500.00 CAD |