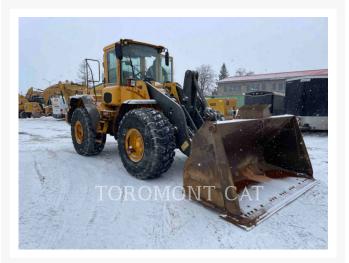

Used 2006 VOLVO L110E

# 2006 VOLVO L110E

\$55,256.55 USD\* USD price is for information only. Payment on the site is in Canadian dollars

\$77,000.00 CAD

## **Additional Information**

| Manufacturer   | VOLVO        |
|----------------|--------------|
| Year           | 2006         |
| Hours          | 8,107 hours  |
| Location       | OTTAWA, ON   |
| Serial number  | L110EV61024  |
| Inventory Type | Used         |
| Model Number   | L110E        |
| Seller         | Toromont Cat |
| Deposit        | \$500.00 CAD |