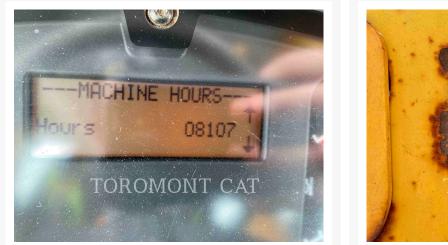

## **Additional Information**

| Manufacturer   | VOLVO        |
|----------------|--------------|
| Year           | 2006         |
| Hours          | 8,107 hours  |
| Location       | OTTAWA, ON   |
| Serial number  | L110EV61024  |
| Inventory Type | Used         |
| Model Number   | L110E        |
| Seller         | Toromont Cat |
| Deposit        | \$500.00 CAD |