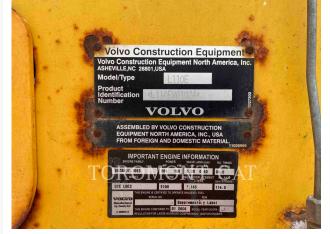

## **Additional Information**

| Manufacturer   | VOLVO        |
|----------------|--------------|
| Year           | 2006         |
| Hours          | 8,107 hours  |
| Location       | OTTAWA, ON   |
| Serial number  | L110EV61024  |
| Inventory Type | Used         |
| Model Number   | L110E        |
| Seller         | Toromont Cat |
| Deposit        | \$500.00 CAD |