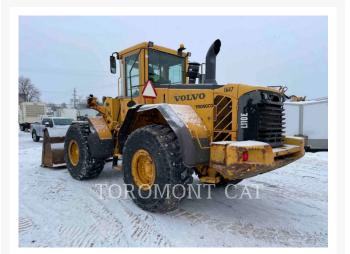

Used 2006 VOLVO L110E

# 2006 VOLVO L110E

\$55,256.55 USD\* USD price is for information only. Payment on the site is in Canadian dollars

\$77,000.00 CAD

## **Additional Information**

| Manufacturer   | VOLVO        |
|----------------|--------------|
| Year           | 2006         |
| Hours          | 8,107 hours  |
| Location       | OTTAWA, ON   |
| Serial number  | L110EV61024  |
| Inventory Type | Used         |
| Model Number   | L110E        |
| Seller         | Toromont Cat |
| Deposit        | \$500.00 CAD |