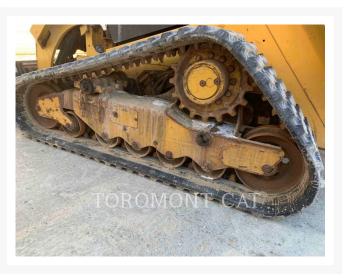

## **Additional Information**

| Manufacturer   | CATERPILLAR                                                                                                                                                                                                                                                                                                                                                                                                  |
|----------------|--------------------------------------------------------------------------------------------------------------------------------------------------------------------------------------------------------------------------------------------------------------------------------------------------------------------------------------------------------------------------------------------------------------|
| Year           | 2022                                                                                                                                                                                                                                                                                                                                                                                                         |
| Hours          | 3,562 hours                                                                                                                                                                                                                                                                                                                                                                                                  |
| Location       | Dartmouth, NS                                                                                                                                                                                                                                                                                                                                                                                                |
| Serial number  | RB903900                                                                                                                                                                                                                                                                                                                                                                                                     |
| Features       | <ul> <li>2 Speed Travel</li> <li>Air Conditioner</li> <li>Auxiliary Hydraulics Flow - Standard Flow</li> <li>Bucket</li> <li>Combined Hydraulics - Two Way</li> <li>Coupler Type - Hydraulic</li> <li>Heater / Defroster</li> <li>Lighting</li> <li>Online Owner's Manual</li> <li>Pilot Control</li> <li>Product Link</li> <li>Radio - Bluetooth</li> <li>ROPS - Enclosed</li> <li>Self Leveling</li> </ul> |
| Inventory Type | Used                                                                                                                                                                                                                                                                                                                                                                                                         |
| Model Number   | 279D3                                                                                                                                                                                                                                                                                                                                                                                                        |
| Seller         | Toromont Cat                                                                                                                                                                                                                                                                                                                                                                                                 |
| Deposit        | \$500.00 CAD                                                                                                                                                                                                                                                                                                                                                                                                 |