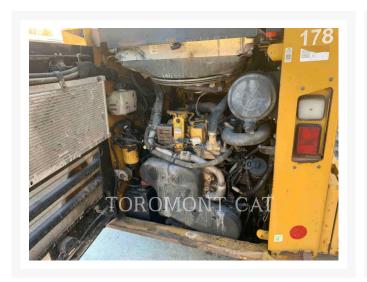

## **Additional Information**

| Manufacturer   | CATERPILLAR                                                                                                                                                                                                                                                                                                                                                                                                  |
|----------------|--------------------------------------------------------------------------------------------------------------------------------------------------------------------------------------------------------------------------------------------------------------------------------------------------------------------------------------------------------------------------------------------------------------|
| Year           | 2022                                                                                                                                                                                                                                                                                                                                                                                                         |
| Hours          | 3,562 hours                                                                                                                                                                                                                                                                                                                                                                                                  |
| Location       | Dartmouth, NS                                                                                                                                                                                                                                                                                                                                                                                                |
| Serial number  | RB903900                                                                                                                                                                                                                                                                                                                                                                                                     |
| Features       | <ul> <li>2 Speed Travel</li> <li>Air Conditioner</li> <li>Auxiliary Hydraulics Flow - Standard Flow</li> <li>Bucket</li> <li>Combined Hydraulics - Two Way</li> <li>Coupler Type - Hydraulic</li> <li>Heater / Defroster</li> <li>Lighting</li> <li>Online Owner's Manual</li> <li>Pilot Control</li> <li>Product Link</li> <li>Radio - Bluetooth</li> <li>ROPS - Enclosed</li> <li>Self Leveling</li> </ul> |
| Inventory Type | Used                                                                                                                                                                                                                                                                                                                                                                                                         |
| Model Number   | 279D3                                                                                                                                                                                                                                                                                                                                                                                                        |
| Seller         | Toromont Cat                                                                                                                                                                                                                                                                                                                                                                                                 |
| Deposit        | \$500.00 CAD                                                                                                                                                                                                                                                                                                                                                                                                 |