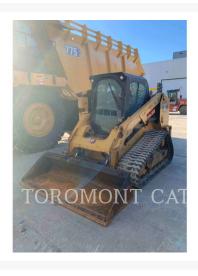

# **2022 CATERPILLAR 279D3**

\$40,258.34 USD\*

USD price is for information only. Payment on the site is in Canadian

\$56,100.00 CAD

## **Additional Information**

| Manufacturer   | CATERPILLAR                                                                                                                                                                                                                                                                                                                                                                                                  |
|----------------|--------------------------------------------------------------------------------------------------------------------------------------------------------------------------------------------------------------------------------------------------------------------------------------------------------------------------------------------------------------------------------------------------------------|
| Year           | 2022                                                                                                                                                                                                                                                                                                                                                                                                         |
| Hours          | 3,562 hours                                                                                                                                                                                                                                                                                                                                                                                                  |
| Location       | Dartmouth, NS                                                                                                                                                                                                                                                                                                                                                                                                |
| Serial number  | RB903900                                                                                                                                                                                                                                                                                                                                                                                                     |
| Features       | <ul> <li>2 Speed Travel</li> <li>Air Conditioner</li> <li>Auxiliary Hydraulics Flow - Standard Flow</li> <li>Bucket</li> <li>Combined Hydraulics - Two Way</li> <li>Coupler Type - Hydraulic</li> <li>Heater / Defroster</li> <li>Lighting</li> <li>Online Owner's Manual</li> <li>Pilot Control</li> <li>Product Link</li> <li>Radio - Bluetooth</li> <li>ROPS - Enclosed</li> <li>Self Leveling</li> </ul> |
| Inventory Type | Used                                                                                                                                                                                                                                                                                                                                                                                                         |
| Model Number   | 279D3                                                                                                                                                                                                                                                                                                                                                                                                        |
| Seller         | Toromont Cat                                                                                                                                                                                                                                                                                                                                                                                                 |
| Deposit        | \$500.00 CAD                                                                                                                                                                                                                                                                                                                                                                                                 |