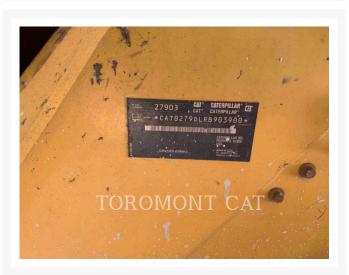

## **Additional Information**

| Manufacturer   | CATERPILLAR                                                                                                                                                                                                                                                                                                                                                                                                  |
|----------------|--------------------------------------------------------------------------------------------------------------------------------------------------------------------------------------------------------------------------------------------------------------------------------------------------------------------------------------------------------------------------------------------------------------|
| Year           | 2022                                                                                                                                                                                                                                                                                                                                                                                                         |
| Hours          | 3,562 hours                                                                                                                                                                                                                                                                                                                                                                                                  |
| Location       | Dartmouth, NS                                                                                                                                                                                                                                                                                                                                                                                                |
| Serial number  | RB903900                                                                                                                                                                                                                                                                                                                                                                                                     |
| Features       | <ul> <li>2 Speed Travel</li> <li>Air Conditioner</li> <li>Auxiliary Hydraulics Flow - Standard Flow</li> <li>Bucket</li> <li>Combined Hydraulics - Two Way</li> <li>Coupler Type - Hydraulic</li> <li>Heater / Defroster</li> <li>Lighting</li> <li>Online Owner's Manual</li> <li>Pilot Control</li> <li>Product Link</li> <li>Radio - Bluetooth</li> <li>ROPS - Enclosed</li> <li>Self Leveling</li> </ul> |
| Inventory Type | Used                                                                                                                                                                                                                                                                                                                                                                                                         |
| Model Number   | 279D3                                                                                                                                                                                                                                                                                                                                                                                                        |
| Seller         | Toromont Cat                                                                                                                                                                                                                                                                                                                                                                                                 |
| Deposit        | \$500.00 CAD                                                                                                                                                                                                                                                                                                                                                                                                 |