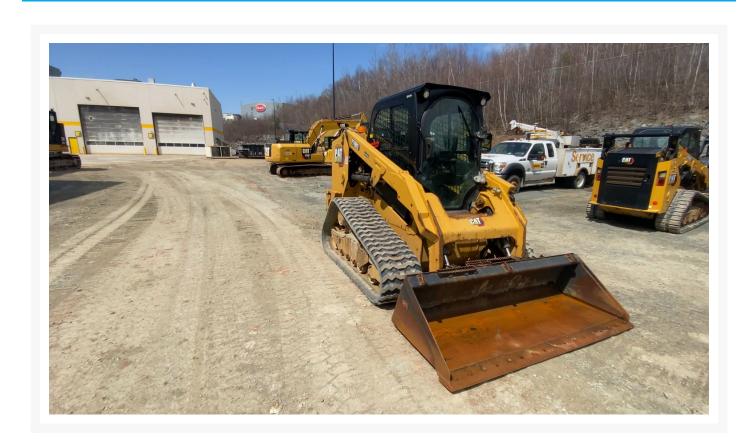

# **2022 CATERPILLAR 279D3**

\$40,258.34 USD\*

USD price is for information only. Payment on the site is in Canadian

\$56,100.00 CAD

## **Additional Information**

| Manufacturer   | CATERPILLAR                                                                                                                                                                                                                                                                                                                                                                                                  |
|----------------|--------------------------------------------------------------------------------------------------------------------------------------------------------------------------------------------------------------------------------------------------------------------------------------------------------------------------------------------------------------------------------------------------------------|
| Year           | 2022                                                                                                                                                                                                                                                                                                                                                                                                         |
| Hours          | 3,562 hours                                                                                                                                                                                                                                                                                                                                                                                                  |
| Location       | Dartmouth, NS                                                                                                                                                                                                                                                                                                                                                                                                |
| Serial number  | RB903900                                                                                                                                                                                                                                                                                                                                                                                                     |
| Features       | <ul> <li>2 Speed Travel</li> <li>Air Conditioner</li> <li>Auxiliary Hydraulics Flow - Standard Flow</li> <li>Bucket</li> <li>Combined Hydraulics - Two Way</li> <li>Coupler Type - Hydraulic</li> <li>Heater / Defroster</li> <li>Lighting</li> <li>Online Owner's Manual</li> <li>Pilot Control</li> <li>Product Link</li> <li>Radio - Bluetooth</li> <li>ROPS - Enclosed</li> <li>Self Leveling</li> </ul> |
| Inventory Type | Used                                                                                                                                                                                                                                                                                                                                                                                                         |
| Model Number   | 279D3                                                                                                                                                                                                                                                                                                                                                                                                        |
| Seller         | Toromont Cat                                                                                                                                                                                                                                                                                                                                                                                                 |
| Deposit        | \$500.00 CAD                                                                                                                                                                                                                                                                                                                                                                                                 |