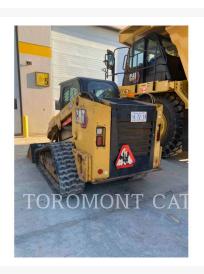

## **Additional Information**

| Manufacturer   | CATERPILLAR                                                                                                                                                                                                                                                                                                                                                                                                  |
|----------------|--------------------------------------------------------------------------------------------------------------------------------------------------------------------------------------------------------------------------------------------------------------------------------------------------------------------------------------------------------------------------------------------------------------|
| Year           | 2022                                                                                                                                                                                                                                                                                                                                                                                                         |
| Hours          | 3,562 hours                                                                                                                                                                                                                                                                                                                                                                                                  |
| Location       | Dartmouth, NS                                                                                                                                                                                                                                                                                                                                                                                                |
| Serial number  | RB903900                                                                                                                                                                                                                                                                                                                                                                                                     |
| Features       | <ul> <li>2 Speed Travel</li> <li>Air Conditioner</li> <li>Auxiliary Hydraulics Flow - Standard Flow</li> <li>Bucket</li> <li>Combined Hydraulics - Two Way</li> <li>Coupler Type - Hydraulic</li> <li>Heater / Defroster</li> <li>Lighting</li> <li>Online Owner's Manual</li> <li>Pilot Control</li> <li>Product Link</li> <li>Radio - Bluetooth</li> <li>ROPS - Enclosed</li> <li>Self Leveling</li> </ul> |
| Inventory Type | Used                                                                                                                                                                                                                                                                                                                                                                                                         |
| Model Number   | 279D3                                                                                                                                                                                                                                                                                                                                                                                                        |
| Seller         | Toromont Cat                                                                                                                                                                                                                                                                                                                                                                                                 |
| Deposit        | \$500.00 CAD                                                                                                                                                                                                                                                                                                                                                                                                 |