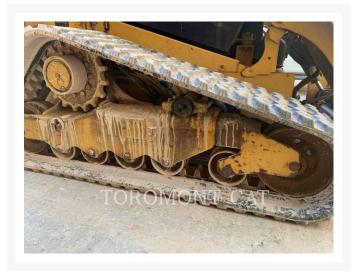

## **Additional Information**

| Manufacturer   | CATERPILLAR                                                                                                                                                                                                                                                                                                                                                                                                  |
|----------------|--------------------------------------------------------------------------------------------------------------------------------------------------------------------------------------------------------------------------------------------------------------------------------------------------------------------------------------------------------------------------------------------------------------|
| Year           | 2022                                                                                                                                                                                                                                                                                                                                                                                                         |
| Hours          | 3,562 hours                                                                                                                                                                                                                                                                                                                                                                                                  |
| Location       | Dartmouth, NS                                                                                                                                                                                                                                                                                                                                                                                                |
| Serial number  | RB903900                                                                                                                                                                                                                                                                                                                                                                                                     |
| Features       | <ul> <li>2 Speed Travel</li> <li>Air Conditioner</li> <li>Auxiliary Hydraulics Flow - Standard Flow</li> <li>Bucket</li> <li>Combined Hydraulics - Two Way</li> <li>Coupler Type - Hydraulic</li> <li>Heater / Defroster</li> <li>Lighting</li> <li>Online Owner's Manual</li> <li>Pilot Control</li> <li>Product Link</li> <li>Radio - Bluetooth</li> <li>ROPS - Enclosed</li> <li>Self Leveling</li> </ul> |
| Inventory Type | Used                                                                                                                                                                                                                                                                                                                                                                                                         |
| Model Number   | 279D3                                                                                                                                                                                                                                                                                                                                                                                                        |
| Seller         | Toromont Cat                                                                                                                                                                                                                                                                                                                                                                                                 |
| Deposit        | \$500.00 CAD                                                                                                                                                                                                                                                                                                                                                                                                 |