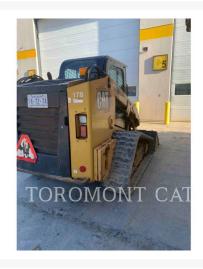

## **Additional Information**

| Manufacturer   | CATERPILLAR                                                                                                                                                                                                                                                                                                                                                                                                  |
|----------------|--------------------------------------------------------------------------------------------------------------------------------------------------------------------------------------------------------------------------------------------------------------------------------------------------------------------------------------------------------------------------------------------------------------|
| Year           | 2022                                                                                                                                                                                                                                                                                                                                                                                                         |
| Hours          | 3,562 hours                                                                                                                                                                                                                                                                                                                                                                                                  |
| Location       | Dartmouth, NS                                                                                                                                                                                                                                                                                                                                                                                                |
| Serial number  | RB903900                                                                                                                                                                                                                                                                                                                                                                                                     |
| Features       | <ul> <li>2 Speed Travel</li> <li>Air Conditioner</li> <li>Auxiliary Hydraulics Flow - Standard Flow</li> <li>Bucket</li> <li>Combined Hydraulics - Two Way</li> <li>Coupler Type - Hydraulic</li> <li>Heater / Defroster</li> <li>Lighting</li> <li>Online Owner's Manual</li> <li>Pilot Control</li> <li>Product Link</li> <li>Radio - Bluetooth</li> <li>ROPS - Enclosed</li> <li>Self Leveling</li> </ul> |
| Inventory Type | Used                                                                                                                                                                                                                                                                                                                                                                                                         |
| Model Number   | 279D3                                                                                                                                                                                                                                                                                                                                                                                                        |
| Seller         | Toromont Cat                                                                                                                                                                                                                                                                                                                                                                                                 |
| Deposit        | \$500.00 CAD                                                                                                                                                                                                                                                                                                                                                                                                 |