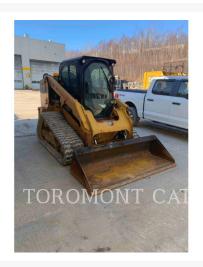

# **2022 CATERPILLAR 279D3**

\$40,258.34 USD\*

USD price is for information only. Payment on the site is in Canadian

\$56,100.00 CAD

## **Additional Information**

| Manufacturer   | CATERPILLAR                                                                                                                                                                                                                                                                                                                                                                                                  |
|----------------|--------------------------------------------------------------------------------------------------------------------------------------------------------------------------------------------------------------------------------------------------------------------------------------------------------------------------------------------------------------------------------------------------------------|
| Year           | 2022                                                                                                                                                                                                                                                                                                                                                                                                         |
| Hours          | 3,562 hours                                                                                                                                                                                                                                                                                                                                                                                                  |
| Location       | Dartmouth, NS                                                                                                                                                                                                                                                                                                                                                                                                |
| Serial number  | RB903900                                                                                                                                                                                                                                                                                                                                                                                                     |
| Features       | <ul> <li>2 Speed Travel</li> <li>Air Conditioner</li> <li>Auxiliary Hydraulics Flow - Standard Flow</li> <li>Bucket</li> <li>Combined Hydraulics - Two Way</li> <li>Coupler Type - Hydraulic</li> <li>Heater / Defroster</li> <li>Lighting</li> <li>Online Owner's Manual</li> <li>Pilot Control</li> <li>Product Link</li> <li>Radio - Bluetooth</li> <li>ROPS - Enclosed</li> <li>Self Leveling</li> </ul> |
| Inventory Type | Used                                                                                                                                                                                                                                                                                                                                                                                                         |
| Model Number   | 279D3                                                                                                                                                                                                                                                                                                                                                                                                        |
| Seller         | Toromont Cat                                                                                                                                                                                                                                                                                                                                                                                                 |
| Deposit        | \$500.00 CAD                                                                                                                                                                                                                                                                                                                                                                                                 |