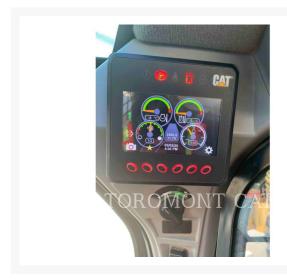

## **Additional Information**

| Manufacturer   | CATERPILLAR                                                                                                                                                                                                                                                                                                                                                                                                  |
|----------------|--------------------------------------------------------------------------------------------------------------------------------------------------------------------------------------------------------------------------------------------------------------------------------------------------------------------------------------------------------------------------------------------------------------|
| Year           | 2022                                                                                                                                                                                                                                                                                                                                                                                                         |
| Hours          | 3,562 hours                                                                                                                                                                                                                                                                                                                                                                                                  |
| Location       | Dartmouth, NS                                                                                                                                                                                                                                                                                                                                                                                                |
| Serial number  | RB903900                                                                                                                                                                                                                                                                                                                                                                                                     |
| Features       | <ul> <li>2 Speed Travel</li> <li>Air Conditioner</li> <li>Auxiliary Hydraulics Flow - Standard Flow</li> <li>Bucket</li> <li>Combined Hydraulics - Two Way</li> <li>Coupler Type - Hydraulic</li> <li>Heater / Defroster</li> <li>Lighting</li> <li>Online Owner's Manual</li> <li>Pilot Control</li> <li>Product Link</li> <li>Radio - Bluetooth</li> <li>ROPS - Enclosed</li> <li>Self Leveling</li> </ul> |
| Inventory Type | Used                                                                                                                                                                                                                                                                                                                                                                                                         |
| Model Number   | 279D3                                                                                                                                                                                                                                                                                                                                                                                                        |
| Seller         | Toromont Cat                                                                                                                                                                                                                                                                                                                                                                                                 |
| Deposit        | \$500.00 CAD                                                                                                                                                                                                                                                                                                                                                                                                 |