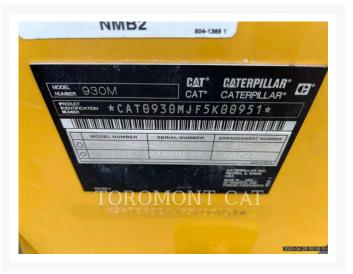

# **Additional Information**

| ManufacturerCATERPILLARYear2020Hours1,846 hoursLocationHamilton, ONSerial numberF5K00951• Air Conditioner                                                                                                                                                                                                                                                                                                                                                                                                                                                                                                                                                                                                                                                                       |           |
|---------------------------------------------------------------------------------------------------------------------------------------------------------------------------------------------------------------------------------------------------------------------------------------------------------------------------------------------------------------------------------------------------------------------------------------------------------------------------------------------------------------------------------------------------------------------------------------------------------------------------------------------------------------------------------------------------------------------------------------------------------------------------------|-----------|
| Hours 1,846 hours  Location Hamilton, ON  Serial number F5K00951                                                                                                                                                                                                                                                                                                                                                                                                                                                                                                                                                                                                                                                                                                                |           |
| Location Hamilton, ON Serial number F5K00951                                                                                                                                                                                                                                                                                                                                                                                                                                                                                                                                                                                                                                                                                                                                    |           |
| Serial number F5K00951                                                                                                                                                                                                                                                                                                                                                                                                                                                                                                                                                                                                                                                                                                                                                          |           |
|                                                                                                                                                                                                                                                                                                                                                                                                                                                                                                                                                                                                                                                                                                                                                                                 |           |
| Air Conditioner                                                                                                                                                                                                                                                                                                                                                                                                                                                                                                                                                                                                                                                                                                                                                                 |           |
| <ul> <li>Auto Shift</li> <li>Auxiliary Hydraulics - 3rd Valve</li> <li>Auxiliary Hydraulics Pressure - High Pressure</li> <li>Beacon</li> <li>Boom, GP</li> <li>Bucket</li> <li>Counterweight</li> <li>Coupler - Quick</li> <li>Coupler Type - Hydraulic</li> <li>Differential Type - Limited</li> <li>Emissions Level - EPA - EPA TIER 4f</li> <li>Engine Enclosures</li> <li>Lift - Standard</li> <li>Lighting</li> <li>Mirrors</li> <li>Product Link</li> <li>Radio - Bluetooth</li> <li>Regulatory Status - CAT_Korea</li> <li>Regulatory Status - CAT_NR_EPA/CARB_PreEn Export_EU Export</li> <li>Regulatory Status - CAT_PreEmpt_Companior</li> <li>Ride Control</li> <li>ROPS - Enclosed</li> <li>Steering Type - Wheel</li> <li>Ultra Low Sulfur Diesel Fuel</li> </ul> | npt_China |
| Inventory Type Used                                                                                                                                                                                                                                                                                                                                                                                                                                                                                                                                                                                                                                                                                                                                                             |           |
| Model Number 930M                                                                                                                                                                                                                                                                                                                                                                                                                                                                                                                                                                                                                                                                                                                                                               |           |
| Seller Toromont Cat                                                                                                                                                                                                                                                                                                                                                                                                                                                                                                                                                                                                                                                                                                                                                             |           |
| Deposit \$500.00 CAD                                                                                                                                                                                                                                                                                                                                                                                                                                                                                                                                                                                                                                                                                                                                                            |           |