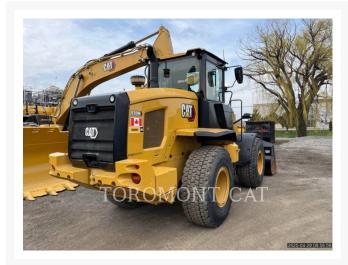

# **2020 CATERPILLAR 930M**

\$182,992.47 USD\*

USD price is for information only. Payment on the site is in Canadian

\$255,000.00 CAD

# **Additional Information**

| ManufacturerCATERPILLARYear2020Hours1,846 hoursLocationHamilton, ONSerial numberF5K00951• Air Conditioner                                                                                                                                                                                                                                                                                                                                                                                                                                                                                                                                                                                                                                                                       |           |
|---------------------------------------------------------------------------------------------------------------------------------------------------------------------------------------------------------------------------------------------------------------------------------------------------------------------------------------------------------------------------------------------------------------------------------------------------------------------------------------------------------------------------------------------------------------------------------------------------------------------------------------------------------------------------------------------------------------------------------------------------------------------------------|-----------|
| Hours 1,846 hours  Location Hamilton, ON  Serial number F5K00951                                                                                                                                                                                                                                                                                                                                                                                                                                                                                                                                                                                                                                                                                                                |           |
| Location Hamilton, ON Serial number F5K00951                                                                                                                                                                                                                                                                                                                                                                                                                                                                                                                                                                                                                                                                                                                                    |           |
| Serial number F5K00951                                                                                                                                                                                                                                                                                                                                                                                                                                                                                                                                                                                                                                                                                                                                                          |           |
|                                                                                                                                                                                                                                                                                                                                                                                                                                                                                                                                                                                                                                                                                                                                                                                 |           |
| Air Conditioner                                                                                                                                                                                                                                                                                                                                                                                                                                                                                                                                                                                                                                                                                                                                                                 |           |
| <ul> <li>Auto Shift</li> <li>Auxiliary Hydraulics - 3rd Valve</li> <li>Auxiliary Hydraulics Pressure - High Pressure</li> <li>Beacon</li> <li>Boom, GP</li> <li>Bucket</li> <li>Counterweight</li> <li>Coupler - Quick</li> <li>Coupler Type - Hydraulic</li> <li>Differential Type - Limited</li> <li>Emissions Level - EPA - EPA TIER 4f</li> <li>Engine Enclosures</li> <li>Lift - Standard</li> <li>Lighting</li> <li>Mirrors</li> <li>Product Link</li> <li>Radio - Bluetooth</li> <li>Regulatory Status - CAT_Korea</li> <li>Regulatory Status - CAT_NR_EPA/CARB_PreEn Export_EU Export</li> <li>Regulatory Status - CAT_PreEmpt_Companior</li> <li>Ride Control</li> <li>ROPS - Enclosed</li> <li>Steering Type - Wheel</li> <li>Ultra Low Sulfur Diesel Fuel</li> </ul> | npt_China |
| Inventory Type Used                                                                                                                                                                                                                                                                                                                                                                                                                                                                                                                                                                                                                                                                                                                                                             |           |
| Model Number 930M                                                                                                                                                                                                                                                                                                                                                                                                                                                                                                                                                                                                                                                                                                                                                               |           |
| Seller Toromont Cat                                                                                                                                                                                                                                                                                                                                                                                                                                                                                                                                                                                                                                                                                                                                                             |           |
| Deposit \$500.00 CAD                                                                                                                                                                                                                                                                                                                                                                                                                                                                                                                                                                                                                                                                                                                                                            |           |