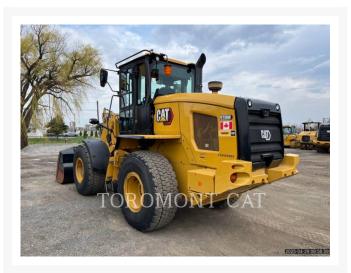

# **2020 CATERPILLAR 930M**

\$182,992.47 USD\*

USD price is for information only. Payment on the site is in Canadian

\$255,000.00 CAD

# **Additional Information**

| ManufacturerCATERPILLARYear2020Hours1,846 hoursLocationHamilton, ONSerial numberF5K00951• Air Conditioner                                                                                                                                                                                                                                                                                                                                                                                                                                                                                                                                                                                                                                                                       |           |
|---------------------------------------------------------------------------------------------------------------------------------------------------------------------------------------------------------------------------------------------------------------------------------------------------------------------------------------------------------------------------------------------------------------------------------------------------------------------------------------------------------------------------------------------------------------------------------------------------------------------------------------------------------------------------------------------------------------------------------------------------------------------------------|-----------|
| Hours 1,846 hours  Location Hamilton, ON  Serial number F5K00951                                                                                                                                                                                                                                                                                                                                                                                                                                                                                                                                                                                                                                                                                                                |           |
| Location Hamilton, ON Serial number F5K00951                                                                                                                                                                                                                                                                                                                                                                                                                                                                                                                                                                                                                                                                                                                                    |           |
| Serial number F5K00951                                                                                                                                                                                                                                                                                                                                                                                                                                                                                                                                                                                                                                                                                                                                                          |           |
|                                                                                                                                                                                                                                                                                                                                                                                                                                                                                                                                                                                                                                                                                                                                                                                 |           |
| Air Conditioner                                                                                                                                                                                                                                                                                                                                                                                                                                                                                                                                                                                                                                                                                                                                                                 |           |
| <ul> <li>Auto Shift</li> <li>Auxiliary Hydraulics - 3rd Valve</li> <li>Auxiliary Hydraulics Pressure - High Pressure</li> <li>Beacon</li> <li>Boom, GP</li> <li>Bucket</li> <li>Counterweight</li> <li>Coupler - Quick</li> <li>Coupler Type - Hydraulic</li> <li>Differential Type - Limited</li> <li>Emissions Level - EPA - EPA TIER 4f</li> <li>Engine Enclosures</li> <li>Lift - Standard</li> <li>Lighting</li> <li>Mirrors</li> <li>Product Link</li> <li>Radio - Bluetooth</li> <li>Regulatory Status - CAT_Korea</li> <li>Regulatory Status - CAT_NR_EPA/CARB_PreEn Export_EU Export</li> <li>Regulatory Status - CAT_PreEmpt_Companior</li> <li>Ride Control</li> <li>ROPS - Enclosed</li> <li>Steering Type - Wheel</li> <li>Ultra Low Sulfur Diesel Fuel</li> </ul> | npt_China |
| Inventory Type Used                                                                                                                                                                                                                                                                                                                                                                                                                                                                                                                                                                                                                                                                                                                                                             |           |
| Model Number 930M                                                                                                                                                                                                                                                                                                                                                                                                                                                                                                                                                                                                                                                                                                                                                               |           |
| Seller Toromont Cat                                                                                                                                                                                                                                                                                                                                                                                                                                                                                                                                                                                                                                                                                                                                                             |           |
| Deposit \$500.00 CAD                                                                                                                                                                                                                                                                                                                                                                                                                                                                                                                                                                                                                                                                                                                                                            |           |