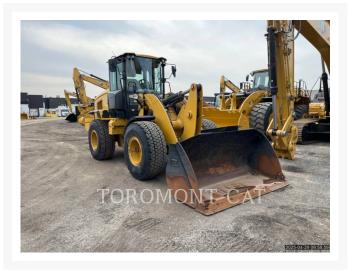

# **2020 CATERPILLAR 930M**

\$182,992.47 USD\*

USD price is for information only. Payment on the site is in Canadian

\$255,000.00 CAD

# **Additional Information**

| ManufacturerCATERPILLARYear2020Hours1,846 hoursLocationHamilton, ONSerial numberF5K00951• Air Conditioner                                                                                                                                                                                                                                                                                                                                                                                                                                                                                                                                                                                                                                                                       |           |
|---------------------------------------------------------------------------------------------------------------------------------------------------------------------------------------------------------------------------------------------------------------------------------------------------------------------------------------------------------------------------------------------------------------------------------------------------------------------------------------------------------------------------------------------------------------------------------------------------------------------------------------------------------------------------------------------------------------------------------------------------------------------------------|-----------|
| Hours 1,846 hours  Location Hamilton, ON  Serial number F5K00951                                                                                                                                                                                                                                                                                                                                                                                                                                                                                                                                                                                                                                                                                                                |           |
| Location Hamilton, ON Serial number F5K00951                                                                                                                                                                                                                                                                                                                                                                                                                                                                                                                                                                                                                                                                                                                                    |           |
| Serial number F5K00951                                                                                                                                                                                                                                                                                                                                                                                                                                                                                                                                                                                                                                                                                                                                                          |           |
|                                                                                                                                                                                                                                                                                                                                                                                                                                                                                                                                                                                                                                                                                                                                                                                 |           |
| Air Conditioner                                                                                                                                                                                                                                                                                                                                                                                                                                                                                                                                                                                                                                                                                                                                                                 |           |
| <ul> <li>Auto Shift</li> <li>Auxiliary Hydraulics - 3rd Valve</li> <li>Auxiliary Hydraulics Pressure - High Pressure</li> <li>Beacon</li> <li>Boom, GP</li> <li>Bucket</li> <li>Counterweight</li> <li>Coupler - Quick</li> <li>Coupler Type - Hydraulic</li> <li>Differential Type - Limited</li> <li>Emissions Level - EPA - EPA TIER 4f</li> <li>Engine Enclosures</li> <li>Lift - Standard</li> <li>Lighting</li> <li>Mirrors</li> <li>Product Link</li> <li>Radio - Bluetooth</li> <li>Regulatory Status - CAT_Korea</li> <li>Regulatory Status - CAT_NR_EPA/CARB_PreEn Export_EU Export</li> <li>Regulatory Status - CAT_PreEmpt_Companior</li> <li>Ride Control</li> <li>ROPS - Enclosed</li> <li>Steering Type - Wheel</li> <li>Ultra Low Sulfur Diesel Fuel</li> </ul> | npt_China |
| Inventory Type Used                                                                                                                                                                                                                                                                                                                                                                                                                                                                                                                                                                                                                                                                                                                                                             |           |
| Model Number 930M                                                                                                                                                                                                                                                                                                                                                                                                                                                                                                                                                                                                                                                                                                                                                               |           |
| Seller Toromont Cat                                                                                                                                                                                                                                                                                                                                                                                                                                                                                                                                                                                                                                                                                                                                                             |           |
| Deposit \$500.00 CAD                                                                                                                                                                                                                                                                                                                                                                                                                                                                                                                                                                                                                                                                                                                                                            |           |