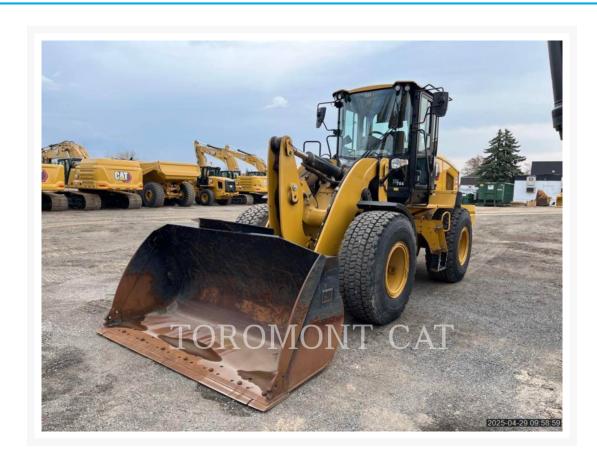

# **2020 CATERPILLAR 930M**

\$182,992.47 USD\*

USD price is for information only. Payment on the site is in Canadian

\$255,000.00 CAD

# **Additional Information**

| ManufacturerCATERPILLARYear2020Hours1,846 hoursLocationHamilton, ONSerial numberF5K00951• Air Conditioner                                                                                                                                                                                                                                                                                                                                                                                                                                                                                                                                                                                                                                                                       |           |
|---------------------------------------------------------------------------------------------------------------------------------------------------------------------------------------------------------------------------------------------------------------------------------------------------------------------------------------------------------------------------------------------------------------------------------------------------------------------------------------------------------------------------------------------------------------------------------------------------------------------------------------------------------------------------------------------------------------------------------------------------------------------------------|-----------|
| Hours 1,846 hours  Location Hamilton, ON  Serial number F5K00951                                                                                                                                                                                                                                                                                                                                                                                                                                                                                                                                                                                                                                                                                                                |           |
| Location Hamilton, ON Serial number F5K00951                                                                                                                                                                                                                                                                                                                                                                                                                                                                                                                                                                                                                                                                                                                                    |           |
| Serial number F5K00951                                                                                                                                                                                                                                                                                                                                                                                                                                                                                                                                                                                                                                                                                                                                                          |           |
|                                                                                                                                                                                                                                                                                                                                                                                                                                                                                                                                                                                                                                                                                                                                                                                 |           |
| Air Conditioner                                                                                                                                                                                                                                                                                                                                                                                                                                                                                                                                                                                                                                                                                                                                                                 |           |
| <ul> <li>Auto Shift</li> <li>Auxiliary Hydraulics - 3rd Valve</li> <li>Auxiliary Hydraulics Pressure - High Pressure</li> <li>Beacon</li> <li>Boom, GP</li> <li>Bucket</li> <li>Counterweight</li> <li>Coupler - Quick</li> <li>Coupler Type - Hydraulic</li> <li>Differential Type - Limited</li> <li>Emissions Level - EPA - EPA TIER 4f</li> <li>Engine Enclosures</li> <li>Lift - Standard</li> <li>Lighting</li> <li>Mirrors</li> <li>Product Link</li> <li>Radio - Bluetooth</li> <li>Regulatory Status - CAT_Korea</li> <li>Regulatory Status - CAT_NR_EPA/CARB_PreEn Export_EU Export</li> <li>Regulatory Status - CAT_PreEmpt_Companior</li> <li>Ride Control</li> <li>ROPS - Enclosed</li> <li>Steering Type - Wheel</li> <li>Ultra Low Sulfur Diesel Fuel</li> </ul> | npt_China |
| Inventory Type Used                                                                                                                                                                                                                                                                                                                                                                                                                                                                                                                                                                                                                                                                                                                                                             |           |
| Model Number 930M                                                                                                                                                                                                                                                                                                                                                                                                                                                                                                                                                                                                                                                                                                                                                               |           |
| Seller Toromont Cat                                                                                                                                                                                                                                                                                                                                                                                                                                                                                                                                                                                                                                                                                                                                                             |           |
| Deposit \$500.00 CAD                                                                                                                                                                                                                                                                                                                                                                                                                                                                                                                                                                                                                                                                                                                                                            |           |