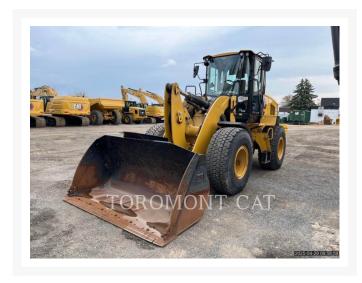

# **2020 CATERPILLAR 930M**

\$182,992.47 USD\*

USD price is for information only. Payment on the site is in Canadian

\$255,000.00 CAD

# **Additional Information**

| ManufacturerCATERPILLARYear2020Hours1,846 hoursLocationHamilton, ONSerial numberF5K00951• Air Conditioner                                                                                                                                                                                                                                                                                                                                                                                                                                                                                                                                                                                                                                                                       |           |
|---------------------------------------------------------------------------------------------------------------------------------------------------------------------------------------------------------------------------------------------------------------------------------------------------------------------------------------------------------------------------------------------------------------------------------------------------------------------------------------------------------------------------------------------------------------------------------------------------------------------------------------------------------------------------------------------------------------------------------------------------------------------------------|-----------|
| Hours 1,846 hours  Location Hamilton, ON  Serial number F5K00951                                                                                                                                                                                                                                                                                                                                                                                                                                                                                                                                                                                                                                                                                                                |           |
| Location Hamilton, ON Serial number F5K00951                                                                                                                                                                                                                                                                                                                                                                                                                                                                                                                                                                                                                                                                                                                                    |           |
| Serial number F5K00951                                                                                                                                                                                                                                                                                                                                                                                                                                                                                                                                                                                                                                                                                                                                                          |           |
|                                                                                                                                                                                                                                                                                                                                                                                                                                                                                                                                                                                                                                                                                                                                                                                 |           |
| Air Conditioner                                                                                                                                                                                                                                                                                                                                                                                                                                                                                                                                                                                                                                                                                                                                                                 |           |
| <ul> <li>Auto Shift</li> <li>Auxiliary Hydraulics - 3rd Valve</li> <li>Auxiliary Hydraulics Pressure - High Pressure</li> <li>Beacon</li> <li>Boom, GP</li> <li>Bucket</li> <li>Counterweight</li> <li>Coupler - Quick</li> <li>Coupler Type - Hydraulic</li> <li>Differential Type - Limited</li> <li>Emissions Level - EPA - EPA TIER 4f</li> <li>Engine Enclosures</li> <li>Lift - Standard</li> <li>Lighting</li> <li>Mirrors</li> <li>Product Link</li> <li>Radio - Bluetooth</li> <li>Regulatory Status - CAT_Korea</li> <li>Regulatory Status - CAT_NR_EPA/CARB_PreEn Export_EU Export</li> <li>Regulatory Status - CAT_PreEmpt_Companior</li> <li>Ride Control</li> <li>ROPS - Enclosed</li> <li>Steering Type - Wheel</li> <li>Ultra Low Sulfur Diesel Fuel</li> </ul> | npt_China |
| Inventory Type Used                                                                                                                                                                                                                                                                                                                                                                                                                                                                                                                                                                                                                                                                                                                                                             |           |
| Model Number 930M                                                                                                                                                                                                                                                                                                                                                                                                                                                                                                                                                                                                                                                                                                                                                               |           |
| Seller Toromont Cat                                                                                                                                                                                                                                                                                                                                                                                                                                                                                                                                                                                                                                                                                                                                                             |           |
| Deposit \$500.00 CAD                                                                                                                                                                                                                                                                                                                                                                                                                                                                                                                                                                                                                                                                                                                                                            |           |